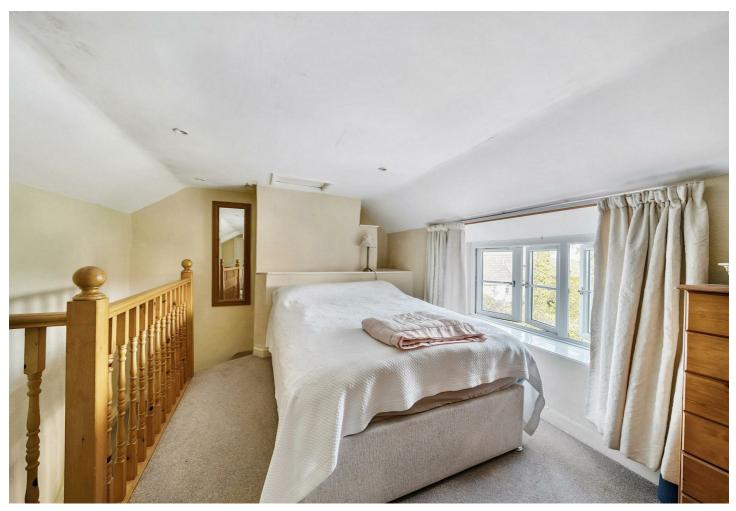

# DESCRIPTION

A charming cottage providing a large double bedroom with en-suite shower room to the first floor. On the ground floor is the sitting room, kitchen. The property benefits from driveway parking.

## **ACCOMMODATION**

Front door leads directly into the lounge with electric style log burner, with stairs to first floor. Door on the left to fitted kitchen with electric hob and oven, space for fridge freezer and washing machine and wall and base units with work surfaces over. Upstairs there is a large double bedroom with a good sized en-suite shower room.