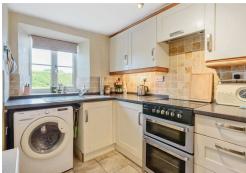

## **ACCOMMODATION**

Front door leads directly into the lounge with electric style log burner, with stairs to first floor. Door on the left to fitted kitchen with electric hob and oven, space for fridge freezer and washing machine and wall and base units with work surfaces over. Upstairs there is a large double bedroom with a good sized en-suite shower room.