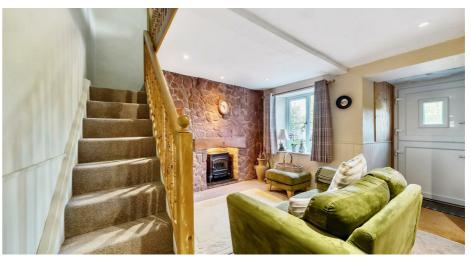

## **ACCOMMODATION**

Front door leads directly into the lounge with electric style log burner, with stairs to first floor. Door on the left to fitted kitchen with electric hob and oven, space for fridge freezer and washing machine and wall and base units with work surfaces over. Upstairs there is a large double bedroom with a good sized en-suite shower room.