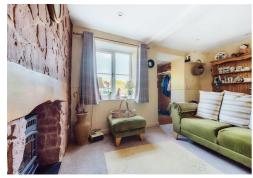

## **ACCOMMODATION**

Front door leads directly into the lounge with electric style log burner, with stairs to first floor. Door on the left to fitted kitchen with electric hob and oven, space for fridge freezer and washing machine and wall and base units with work surfaces over. Upstairs there is a large double bedroom with a good sized en-suite shower room.