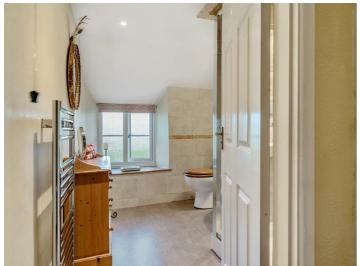

# DESCRIPTION

A charming cottage providing a large double bedroom with en-suite shower room to the first floor. On the ground floor is the sitting room, kitchen. The property benefits from driveway parking.

## **ACCOMMODATION**

Front door leads directly into the lounge with electric style log burner, with stairs to first floor. Door on the left to fitted kitchen with electric hob and oven, space for fridge freezer and washing machine and wall and base units with work surfaces over. Upstairs there is a large double bedroom with a good sized en-suite shower room.