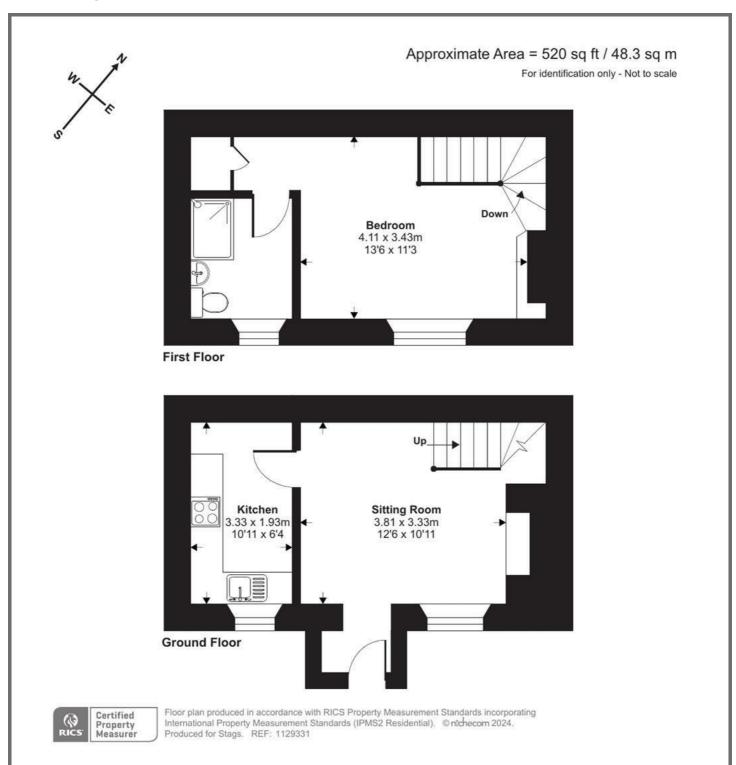

# DESCRIPTION

A charming cottage providing a large double bedroom with en-suite shower room to the first floor. On the ground floor is the sitting room, kitchen. The property benefits from driveway parking.

## **ACCOMMODATION**

Front door leads directly into the lounge with electric style log burner, with stairs to first floor. Door on the left to fitted kitchen with electric hob and oven, space for fridge freezer and washing machine and wall and base units with work surfaces over. Upstairs there is a large double bedroom with a good sized en-suite shower room.