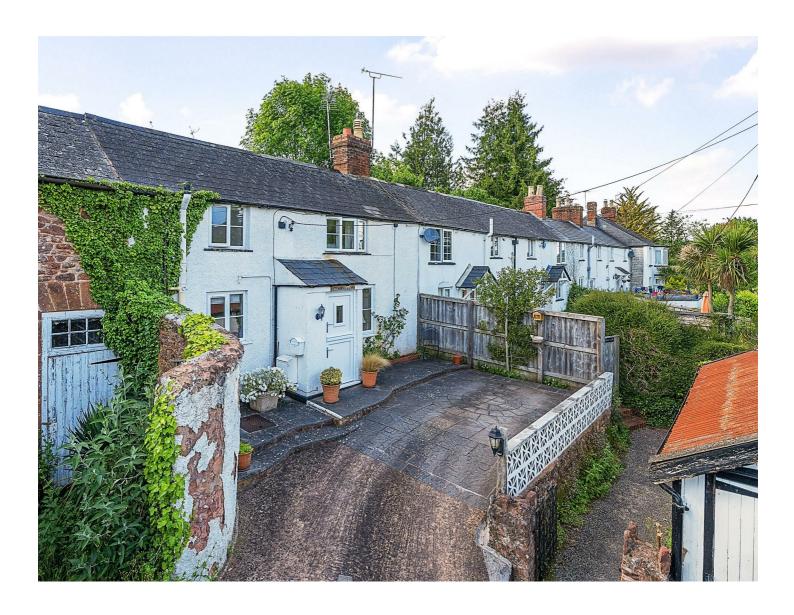

Swifts Cottage

Taunton 8 Miles / Wellington 5 Miles

One bedroom cottage situated in the sought out area of Milverton, with driveway parking.

- Character Cottage
- Double Bedroom
- Shower Room
- Lounge with wood burner
- Fitted Kitchen
- Village Location
- Freehold
- Council Tax Band A

## SITUATION

The property enjoys an elevated position, situated in the village of Milverton, a popular village benefiting from an excellent range of facilities including village stores, primary school, church, village hall and public house/restaurant. Wellington is approximately 5 miles away with a greater selection of shopping, recreational and schooling facilities in both the state and private sectors. The County town of Taunton is approximately 8 miles away with a range of high street and independent shops, sporting facilities and exceptional schooling. Both Taunton and Wellington offer easy communication links to the M5 at junction 25 and 26. There is a main line railway station in Taunton and London Paddington can be reached in less than two hours.

## OUTSIDE

To the front of the property there is driveway parking for one vehicle.