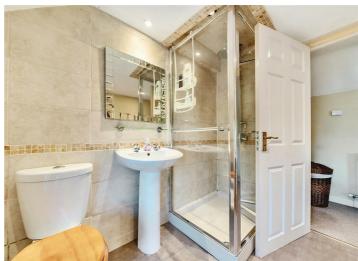

# DESCRIPTION

A charming cottage providing a large double bedroom with en-suite shower room to the first floor. On the ground floor is the sitting room, kitchen. The property benefits from driveway parking.

## **ACCOMMODATION**

Front door leads directly into the lounge with electric style log burner, with stairs to first floor. Door on the left to fitted kitchen with electric hob and oven, space for fridge freezer and washing machine and wall and base units with work surfaces over. Upstairs there is a large double bedroom with a good sized en-suite shower room.