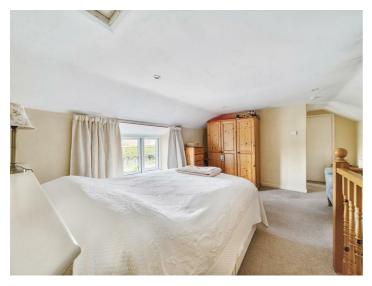

# DESCRIPTION

A charming cottage providing a large double bedroom with en-suite shower room to the first floor. On the ground floor is the sitting room, kitchen. The property benefits from driveway parking.

## **ACCOMMODATION**

Front door leads directly into the lounge with electric style log burner, with stairs to first floor. Door on the left to fitted kitchen with electric hob and oven, space for fridge freezer and washing machine and wall and base units with work surfaces over. Upstairs there is a large double bedroom with a good sized en-suite shower room.