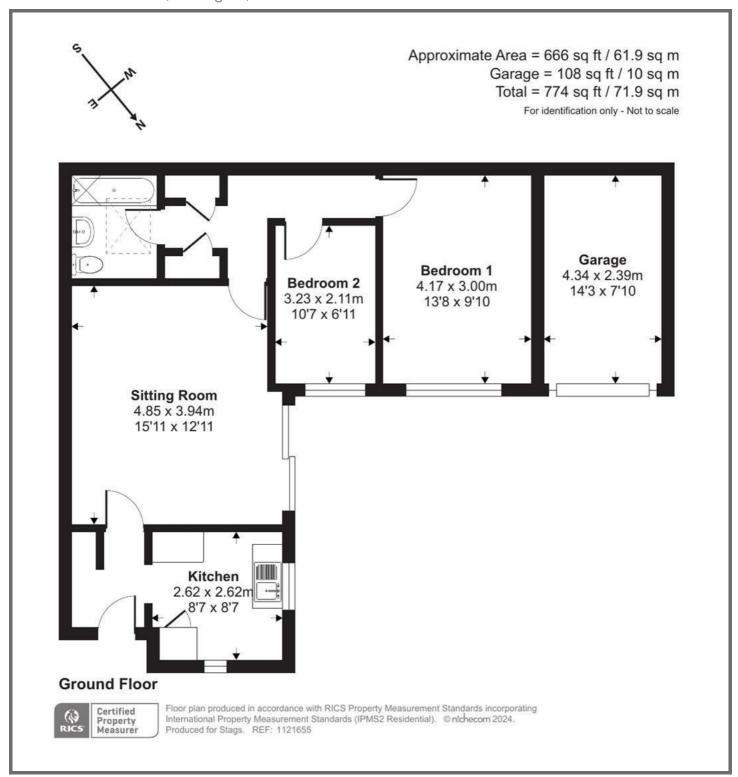

## **ACCOMMODATION**

The accommodation is arranged over one floor and comprises of an entrance hall with storage cupboard, through to the kitchen with stainless steel sink, with cupboards under, Electric cooker point. Sitting room with sliding patio doors to garden and part sloping ceiling. Door to hallway with storage cupboard with gas Baxi boiler. Airing cupboard with hot water cylinder. Access to roof space. There are two bedrooms, one double and one single both overlooking the garden. The bathroom has a panelled path with electric shower over, wash basin and WC. Towel rail, fully tiled walls. Velux window.