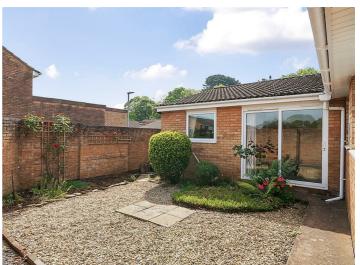

## **OUTSIDE**

The garden has been designed with low maintenance in mind, mostly laid to shingle and patio, enclosed by brick wall. With double wooden gates and access to garage.