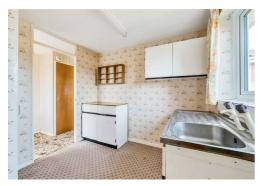

## **ACCOMMODATION**

The accommodation is arranged over one floor and comprises of an entrance hall with storage cupboard, through to the kitchen with stainless steel sink, with cupboards under, Electric cooker point. Sitting room with sliding patio doors to garden and part sloping ceiling. Door to hallway with storage cupboard with gas Baxi boiler. Airing cupboard with hot water cylinder. Access to roof space. There are two bedrooms, one double and one single both overlooking the garden. The bathroom has a panelled path with electric shower over, wash basin and WC. Towel rail, fully tiled walls. Velux window.