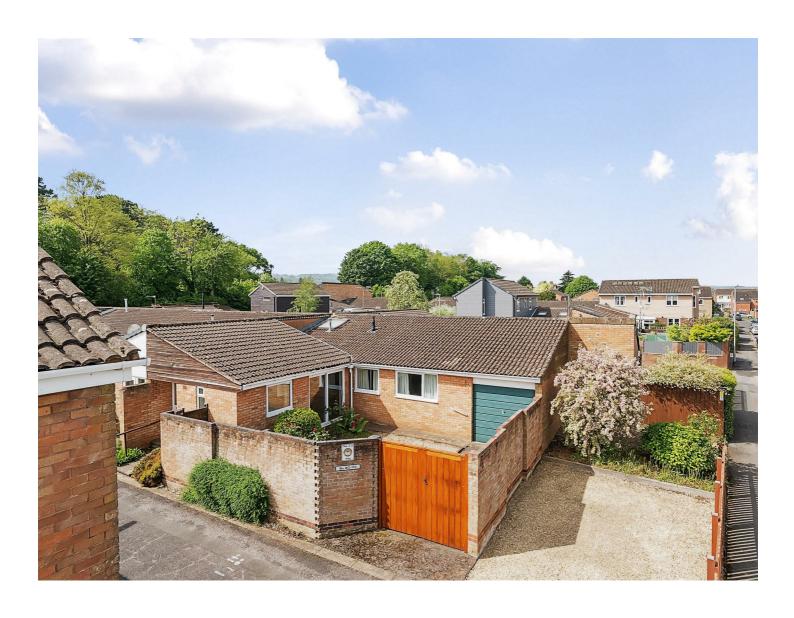

162 Barn Meads Road

Town Centre 0.5 mile M5 (J26) 2.5 miles Taunton 8 miles

# A two bedroom single storey property located on the edge of Wellington.

- Two Bedrooms
- Bathroom
- Sitting/Dining Room
- Kitchen
- Enclosed Garden
- Garage
- No Onward Chain
- Freehold
- Council Tax Band C

#### **DESCRIPTION**

An attached bungalow located on the edge of Wellington. Providing two bedrooms and family bathroom, Sitting/dining room and kitchen. Enclosed garden and garage.. The property is offered for sale will no onward chain.

## **OUTSIDE**

The garden has been designed with low maintenance in mind, mostly laid to shingle and patio, enclosed by brick wall. With double wooden gates and access to garage.