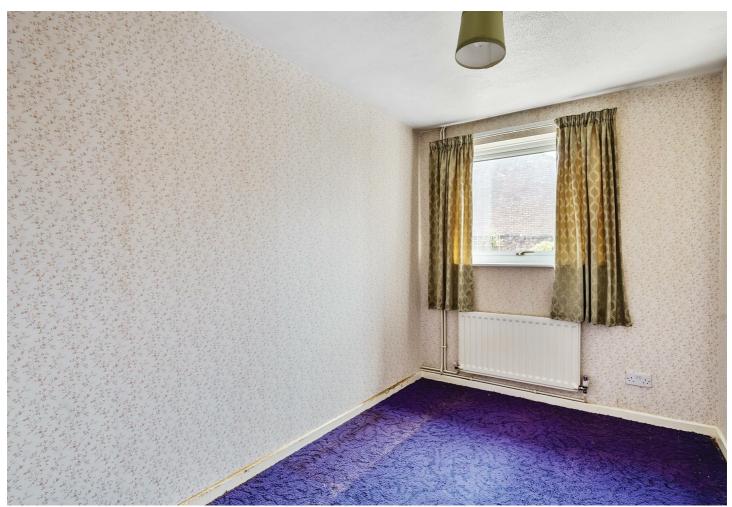

## **ACCOMMODATION**

The accommodation is arranged over one floor and comprises of an entrance hall with storage cupboard, through to the kitchen with stainless steel sink, with cupboards under, Electric cooker point. Sitting room with sliding patio doors to garden and part sloping ceiling. Door to hallway with storage cupboard with gas Baxi boiler. Airing cupboard with hot water cylinder. Access to roof space. There are two bedrooms, one double and one single both overlooking the garden. The bathroom has a panelled path with electric shower over, wash basin and WC. Towel rail, fully tiled walls. Velux window.