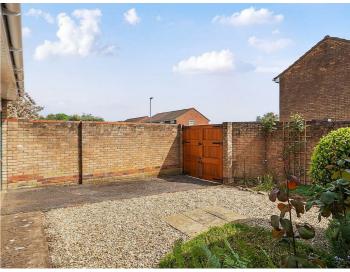

## **OUTSIDE**

The garden has been designed with low maintenance in mind, mostly laid to shingle and patio, enclosed by brick wall. With double wooden gates and access to garage.