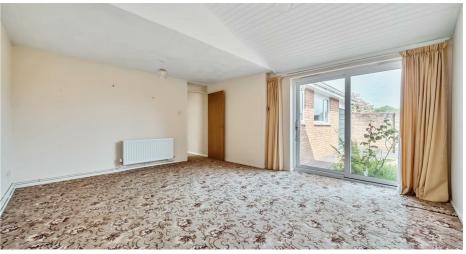

## **ACCOMMODATION**

The accommodation is arranged over one floor and comprises of an entrance hall with storage cupboard, through to the kitchen with stainless steel sink, with cupboards under, Electric cooker point. Sitting room with sliding patio doors to garden and part sloping ceiling. Door to hallway with storage cupboard with gas Baxi boiler. Airing cupboard with hot water cylinder. Access to roof space. There are two bedrooms, one double and one single both overlooking the garden. The bathroom has a panelled path with electric shower over, wash basin and WC. Towel rail, fully tiled walls. Velux window.