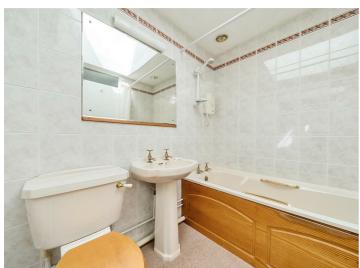

## **ACCOMMODATION**

The accommodation is arranged over one floor and comprises of an entrance hall with storage cupboard, through to the kitchen with stainless steel sink, with cupboards under, Electric cooker point. Sitting room with sliding patio doors to garden and part sloping ceiling. Door to hallway with storage cupboard with gas Baxi boiler. Airing cupboard with hot water cylinder. Access to roof space. There are two bedrooms, one double and one single both overlooking the garden. The bathroom has a panelled path with electric shower over, wash basin and WC. Towel rail, fully tiled walls. Velux window.