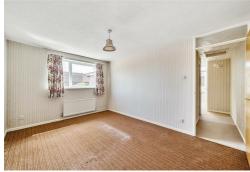

## **ACCOMMODATION**

The accommodation is arranged over one floor and comprises of an entrance hall with storage cupboard, through to the kitchen with stainless steel sink, with cupboards under, Electric cooker point. Sitting room with sliding patio doors to garden and part sloping ceiling. Door to hallway with storage cupboard with gas Baxi boiler. Airing cupboard with hot water cylinder. Access to roof space. There are two bedrooms, one double and one single both overlooking the garden. The bathroom has a panelled path with electric shower over, wash basin and WC. Towel rail, fully tiled walls. Velux window.