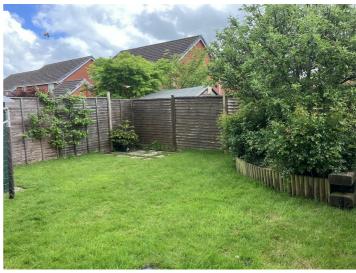

#### **OUTSIDE**

A pedestrian path leads to the front door as well as the side gate into the rear fully enclosed South-Easterly facing garden, which is mostly laid to lawn with a raised flower bed. To the front is a attractive lawned garden. The driveway provides parking for one vehicle in front of the garage.