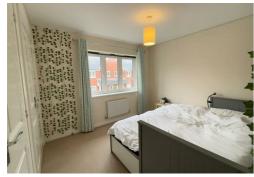

unit, built in oven and hob with extractor over, space for fridge/freezer and table and chairs.

On the first floor there are three bedrooms, master bedroom with ensuite shower room, a good sized double with built in storage cupboards and a further single and family bathroom.