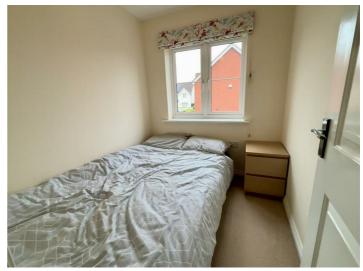

unit, built in oven and hob with extractor over, space for fridge/freezer and table and chairs.

On the first floor there are three bedrooms, master bedroom with ensuite shower room, a good sized double with built in storage cupboards and a further single and family bathroom.