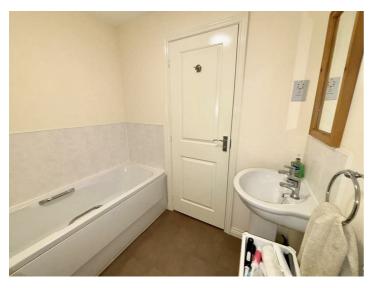

unit, built in oven and hob with extractor over, space for fridge/freezer and table and chairs.

On the first floor there are three bedrooms, master bedroom with ensuite shower room, a good sized double with built in storage cupboards and a further single and family bathroom.