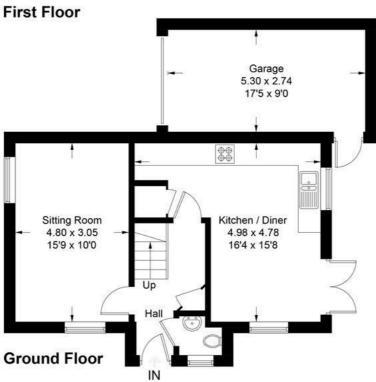

#### **DESCRIPTION**

A detached property situated on a corner plot, nestled on the outskirts of Wellington in a popular development. The accommodation provides three bedrooms with one en-suite and family bathroom. There is a spacious sitting room with dual aspect, a kitchen/dining room, downstairs W.C. and storage cupboard. Outside is a level rear garden, garage and off road parking for one vehicle.

#### **ACCOMMODATION**

Door to entrance hall, with doors to all rooms and stairs to first floor. The sitting room to the left is the full width of the property and is dual aspect. To the right is the useful downstairs W.C. The kitchen/dining room is located at the rear of the property with a range of wall and base units, work surfaces, inset sink

# Approximate Gross Internal Area = 93.6 sq m / 1007 sq ft

Illustration for identification purposes only, measurements are approximate, not to scale. floorplansUsketch.com © (ID1072592)

IMPORTANT: Stags gives notice that: 1. These particulars are a general guide to the description of the property and are not to be relied upon for any purpose. 2. These particulars do not constitute part of an offer or contract. 3. We have not carried out a structural survey and the services, appliances and fittings have not been tested or assessed. Purchasers must satisfy themselves. 4. All photographs, measurements, floorplans and distances referred to are given as a guide only. 5. It should not be assumed that the property has all necessary planning, building regulation or other consents. 6. Whilst we have tried to describe the property as accurately as possible, if there is anything you have particular concerns over or sensitivities to, or would like further information about, please ask prior to arranging a viewing.