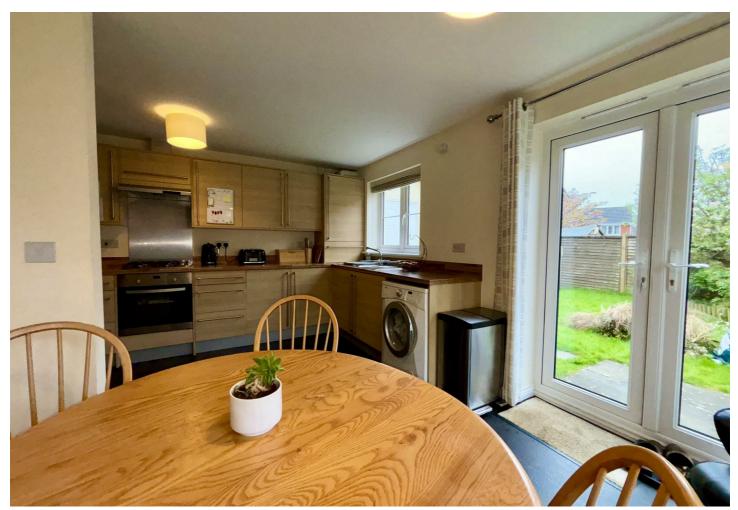

#### **ACCOMMODATION**

Door to entrance hall, with doors to all rooms and stairs to first floor. The sitting room to the left is the full width of the property and is dual aspect. To the right is the useful downstairs W.C. The kitchen/dining room is located at the rear of the property with a range of wall and base units, work surfaces, inset sink

unit, built in oven and hob with extractor over, space for fridge/freezer and table and chairs.

On the first floor there are three bedrooms, master bedroom with ensuite shower room, a good sized double with built in storage cupboards and a further single and family bathroom.