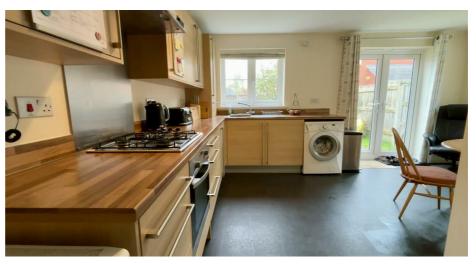

#### **ACCOMMODATION**

Door to entrance hall, with doors to all rooms and stairs to first floor. The sitting room to the left is the full width of the property and is dual aspect. To the right is the useful downstairs W.C. The kitchen/dining room is located at the rear of the property with a range of wall and base units, work surfaces, inset sink

unit, built in oven and hob with extractor over, space for fridge/freezer and table and chairs.

On the first floor there are three bedrooms, master bedroom with ensuite shower room, a good sized double with built in storage cupboards and a further single and family bathroom.