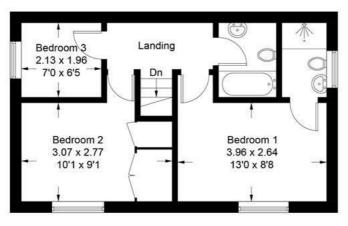

unit, built in oven and hob with extractor over, space for fridge/freezer and table and chairs.

On the first floor there are three bedrooms, master bedroom with ensuite shower room, a good sized double with built in storage cupboards and a further single and family bathroom.

# Approximate Gross Internal Area = 93.6 sq m / 1007 sq ft

Illustration for identification purposes only, measurements are approximate, not to scale. floorplansUsketch.com © (ID1072592)

IMPORTANT: Stags gives notice that: 1. These particulars are a general guide to the description of the property and are not to be relied upon for any purpose. 2. These particulars do not constitute part of an offer or contract. 3. We have not carried out a structural survey and the services, appliances and fittings have not been tested or assessed. Purchasers must satisfy themselves. 4. All photographs, measurements, floorplans and distances referred to are given as a guide only. 5. It should not be assumed that the property has all necessary planning, building regulation or other consents. 6. Whilst we have tried to describe the property as accurately as possible, if there is anything you have particular concerns over or sensitivities to, or would like further information about, please ask prior to arranging a viewing.