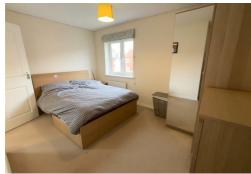

unit, built in oven and hob with extractor over, space for fridge/freezer and table and chairs.

On the first floor there are three bedrooms, master bedroom with ensuite shower room, a good sized double with built in storage cupboards and a further single and family bathroom.