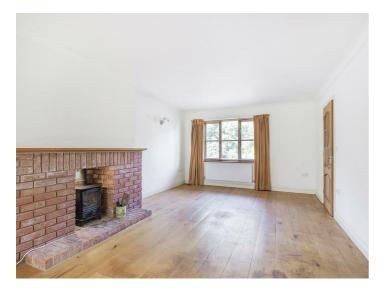

## ACCOMODATION

Canopy entrance porch with part glazed door to entrance hall with wooden floor, under stairs storage cupboard and doors to all rooms. Sitting room with feature fireplace with inset log burner and continuation of wooden floor. Kitchen/Dining room with a range of wall and base units with worksurfaces over, built in oven, hob and dishwasher. one and half bowl sink unit and seating area at one end of the room with patio doors to the garden. Utility with range of units with worksurfaces over, inset sink, wall mounted boiler and part glazed door to