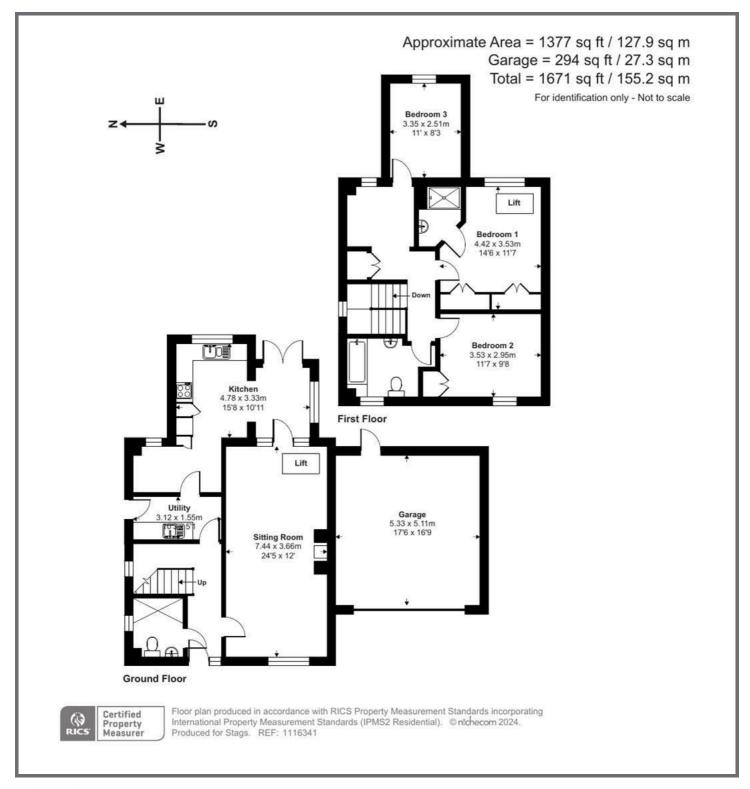

## ACCOMODATION

Canopy entrance porch with part glazed door to entrance hall with wooden floor, under stairs storage cupboard and doors to all rooms. Sitting room with feature fireplace with inset log burner and continuation of wooden floor. Kitchen/Dining room with a range of wall and base units with worksurfaces over, built in oven, hob and dishwasher. one and half bowl sink unit and seating area at one end of the room with patio doors to the garden. Utility with range of units with worksurfaces over, inset sink, wall mounted boiler and part glazed door to

side. Off the hall there is also a wet

On the first floor are three double bedrooms with the master benefiting from built in wardrobes along one wall and an en suite shower room (This master bedroom currently has a lift in situ but the owners have made enquiries for it to be removed - please ask for further details) Family Bathroom comprising bath with shower over, WC and vanity wash hand basin.

### **OUTSIDE**

To the rear is an area of patio and lawn, with a range of mature plants and shrubs with gate to front and access to the garage. Garage with power and light.