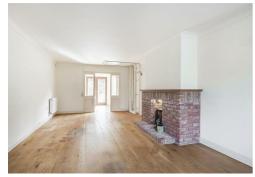

## ACCOMODATION

Canopy entrance porch with part glazed door to entrance hall with wooden floor, under stairs storage cupboard and doors to all rooms. Sitting room with feature fireplace with inset log burner and continuation of wooden floor. Kitchen/Dining room with a range of wall and base units with worksurfaces over, built in oven, hob and dishwasher. one and half bowl sink unit and seating area at one end of the room with patio doors to the garden. Utility with range of units with worksurfaces over, inset sink, wall mounted boiler and part glazed door to