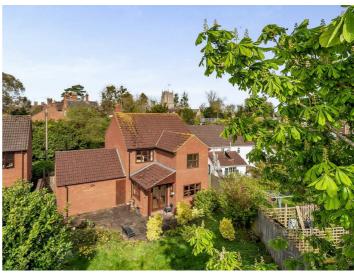

Shortlanesend

Wellington 3 miles Taunton 4 miles M5 (J26) 2.5 miles

A three bedroom detached house with garage and garden tucked away in the heart of this sought after village.

- Three Bedrooms
- Bathroom & Wet Room
- Sitting Room
- Kitchen/Dining Room
- Utility
- Front & Rear Garden
- Garage
- Freehold
- Council Tax F

# **DESCRIPTION**

A three bedroom detached house constructed principally of brick exterior elevations and is set beneath a tiled roof. The property benefits from wooden double glazed windows and gas heating. The property has an enclosed rear garden together with a garage. The property is offered with no onward chain.