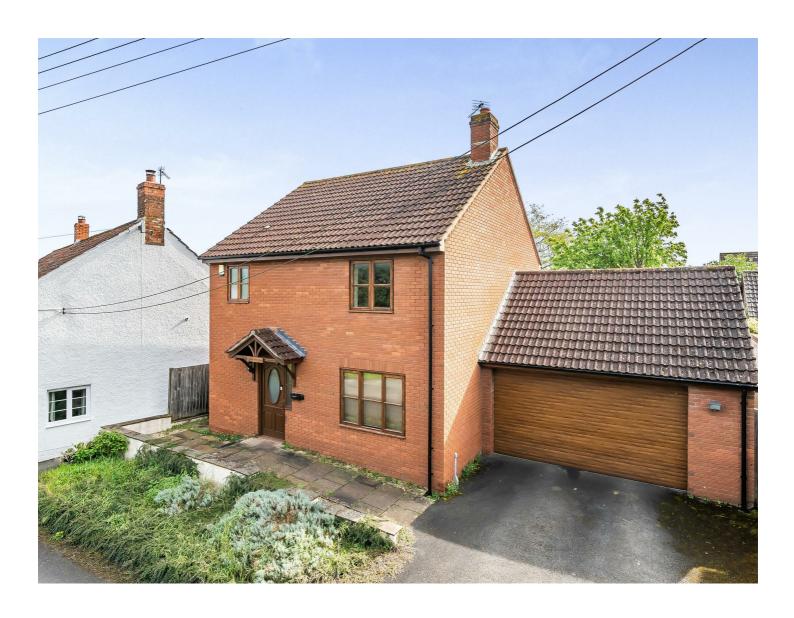

Shortlanesend

Wellington 3 miles Taunton 4 miles M5 (J26) 2.5 miles

A three bedroom detached house with garage and garden tucked away in the heart of this sought after village.

- Three Bedrooms
- Bathroom & Wet Room
- Sitting Room
- Kitchen/Dining Room
- Utility
- Front & Rear Garden
- Garage
- Freehold
- Council Tax F

# **DESCRIPTION**

A three bedroom detached house constructed principally of brick exterior elevations and is set beneath a tiled roof. The property benefits from wooden double glazed windows and gas heating. The property has an enclosed rear garden together with a garage. The property is offered with no onward chain.