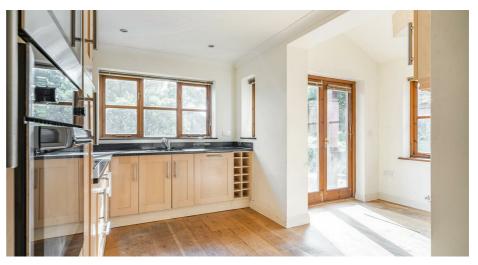

## ACCOMODATION

Canopy entrance porch with part glazed door to entrance hall with wooden floor, under stairs storage cupboard and doors to all rooms. Sitting room with feature fireplace with inset log burner and continuation of wooden floor. Kitchen/Dining room with a range of wall and base units with worksurfaces over, built in oven, hob and dishwasher. one and half bowl sink unit and seating area at one end of the room with patio doors to the garden. Utility with range of units with worksurfaces over, inset sink, wall mounted boiler and part glazed door to