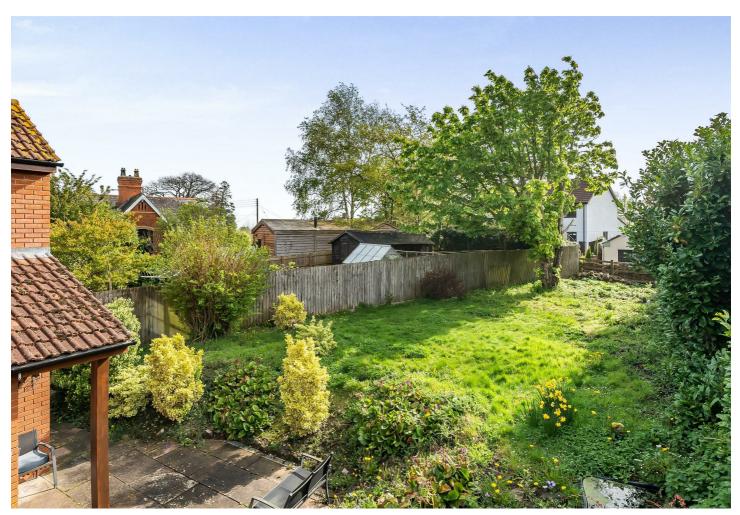

### **OUTSIDE**

To the rear is an area of patio and lawn, with a range of mature plants and shrubs with gate to front and access to the garage. Garage with power and light.