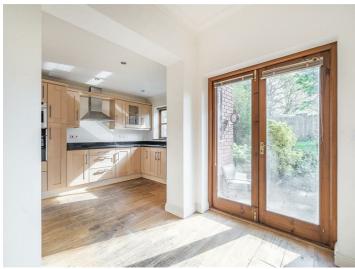

## ACCOMODATION

Canopy entrance porch with part glazed door to entrance hall with wooden floor, under stairs storage cupboard and doors to all rooms. Sitting room with feature fireplace with inset log burner and continuation of wooden floor. Kitchen/Dining room with a range of wall and base units with worksurfaces over, built in oven, hob and dishwasher. one and half bowl sink unit and seating area at one end of the room with patio doors to the garden. Utility with range of units with worksurfaces over, inset sink, wall mounted boiler and part glazed door to