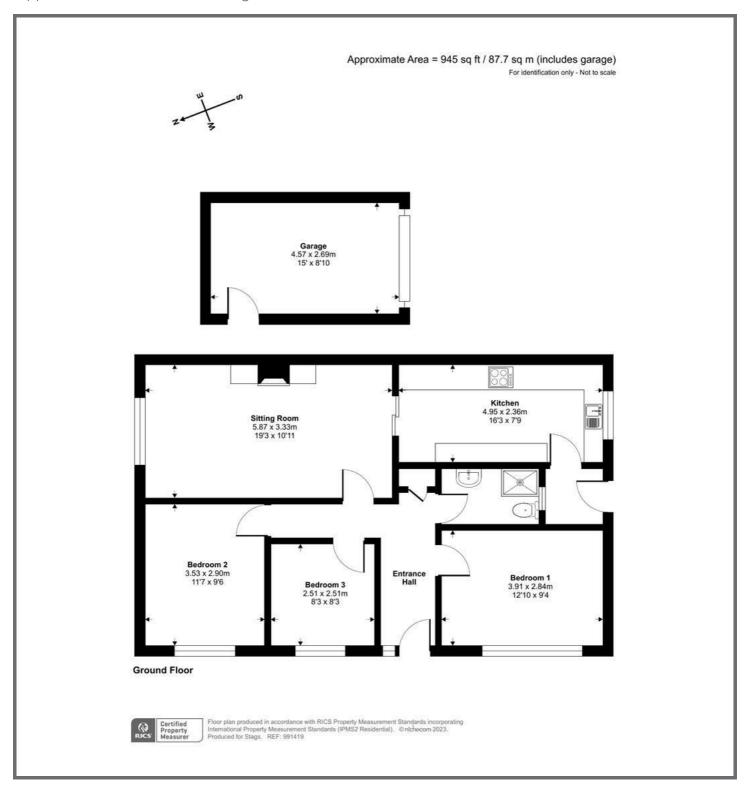

# A semi detached bungalow providing 3 bedrooms on the outskirts of Wellington.

- Three Bedrooms
- Bathroom
- Sitting/Dining Room
- Kitchen
- Front and Rear Garden
- Garage
- Large Loft Area
- No Onward Chain
- Freehold
- Council Tax C

# **ACCOMMODATION**

Covered entrance porch with door to entrance hall with doors to all rooms. Hatch to loft with large loft area ideal for conversion subject to the necessary planning consent. Sitting/dining room with fireplace with gas stove and large picture window to front. Doors to Kitchen with a range of wall and base units with worksurfaces over, inset sink. Plumbing for washing machine and space for fridge and freezer. Door to rear lobby and outside door to garden. There are three bedrooms all looking to the front of the property and Bathroom with walk in shower, low level WC and wash hand basin.