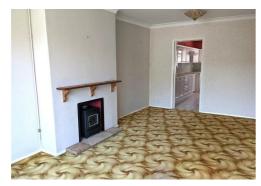

# **ACCOMMODATION**

Covered entrance porch with door to entrance hall with doors to all rooms. Hatch to loft with large loft area ideal for conversion subject to the necessary planning consent. Sitting/dining room with fireplace with gas stove and large picture window to front. Doors to Kitchen with a range of wall and base units with worksurfaces over, inset sink. Plumbing for washing machine and space for fridge and freezer. Door to rear lobby and outside door to garden. There are three bedrooms all looking to the front of the property and Bathroom with walk in shower, low level WC and wash hand basin.