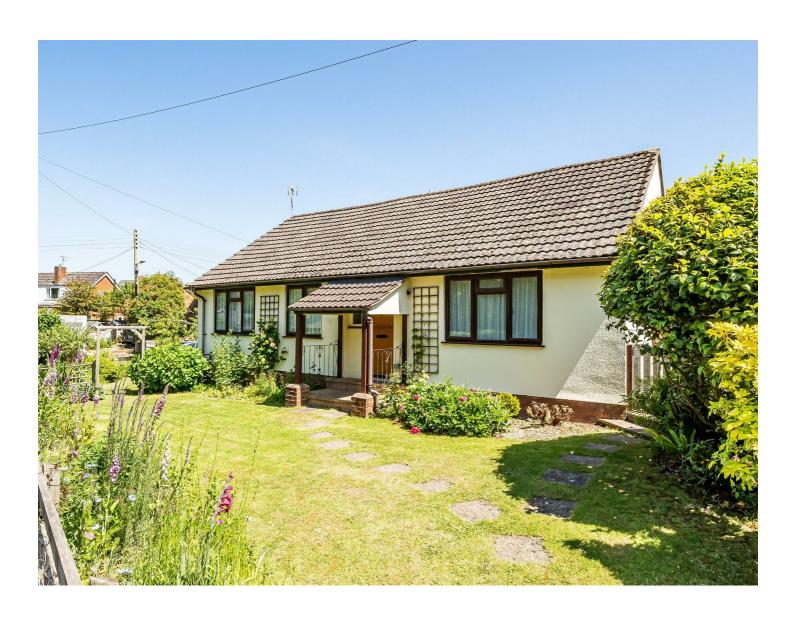

**Pippins** 

Wellington 1.4 miles / M5 (j26) 3.7 miles / Taunton 8.2 miles

# A semi detached bungalow providing 3 bedrooms on the outskirts of Wellington.

- Three Bedrooms
- Bathroom
- Sitting/Dining Room
- Kitchen
- Front and Rear Garden
- Garage
- Large Loft Area
- No Onward Chain
- Freehold
- Council Tax C

#### **DESCRIPTION**

Located on the corner of Westford Close the property comprising of a sitting/dining room, kitchen, 3 bedrooms and a bathroom. The garden is mainly laid to lawn with a patio area ideal for entertaining, and there is a single garage. The property is offered for sale with no onward chain.

#### OUTSIDE

To the front it is enclosed by post and rail fencing with path to front door and area of lawn with a range of plants at shrubs with access to the rear garden. To the rear is a paved patio area with covered veranda and further area of shingle with plants and shrubs, making it low maintenance. Single Garage with power and up and over door.