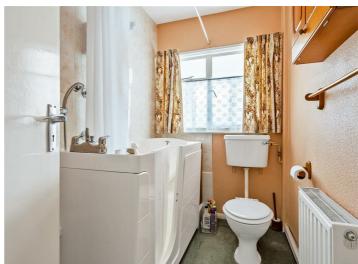

# **ACCOMMODATION**

Covered entrance porch with door to entrance hall with doors to all rooms. Hatch to loft with large loft area ideal for conversion subject to the necessary planning consent. Sitting/dining room with fireplace with gas stove and large picture window to front. Doors to Kitchen with a range of wall and base units with worksurfaces over, inset sink. Plumbing for washing machine and space for fridge and freezer. Door to rear lobby and outside door to garden. There are three bedrooms all looking to the front of the property and Bathroom with walk in shower, low level WC and wash hand basin.