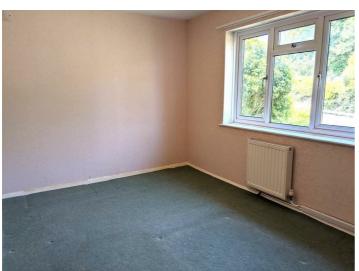

# **ACCOMMODATION**

Covered entrance porch with door to entrance hall with doors to all rooms. Hatch to loft with large loft area ideal for conversion subject to the necessary planning consent. Sitting/dining room with fireplace with gas stove and large picture window to front. Doors to Kitchen with a range of wall and base units with worksurfaces over, inset sink. Plumbing for washing machine and space for fridge and freezer. Door to rear lobby and outside door to garden. There are three bedrooms all looking to the front of the property and Bathroom with walk in shower, low level WC and wash hand basin.