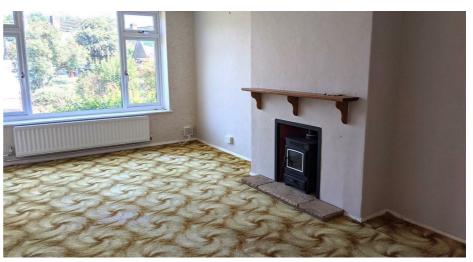

# **ACCOMMODATION**

Covered entrance porch with door to entrance hall with doors to all rooms. Hatch to loft with large loft area ideal for conversion subject to the necessary planning consent. Sitting/dining room with fireplace with gas stove and large picture window to front. Doors to Kitchen with a range of wall and base units with worksurfaces over, inset sink. Plumbing for washing machine and space for fridge and freezer. Door to rear lobby and outside door to garden. There are three bedrooms all looking to the front of the property and Bathroom with walk in shower, low level WC and wash hand basin.