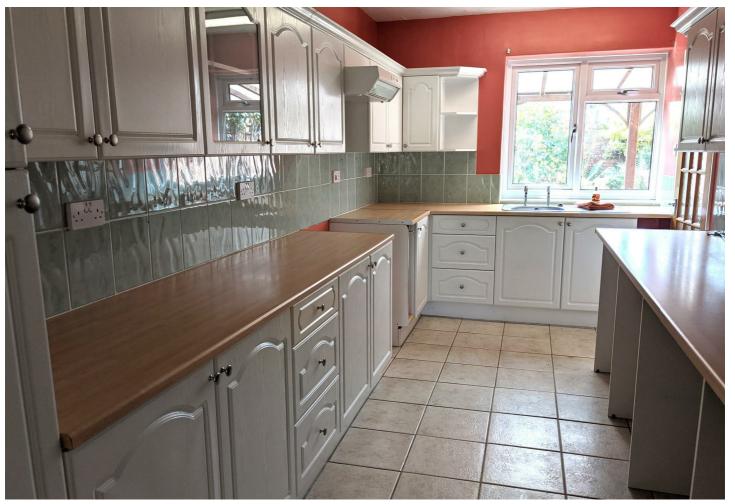

# **ACCOMMODATION**

Covered entrance porch with door to entrance hall with doors to all rooms. Hatch to loft with large loft area ideal for conversion subject to the necessary planning consent. Sitting/dining room with fireplace with gas stove and large picture window to front. Doors to Kitchen with a range of wall and base units with worksurfaces over, inset sink. Plumbing for washing machine and space for fridge and freezer. Door to rear lobby and outside door to garden. There are three bedrooms all looking to the front of the property and Bathroom with walk in shower, low level WC and wash hand basin.