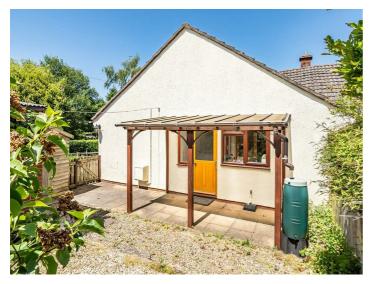

#### OUTSIDE

To the front it is enclosed by post and rail fencing with path to front door and area of lawn with a range of plants at shrubs with access to the rear garden. To the rear is a paved patio area with covered veranda and further area of shingle with plants and shrubs, making it low maintenance. Single Garage with power and up and over door.