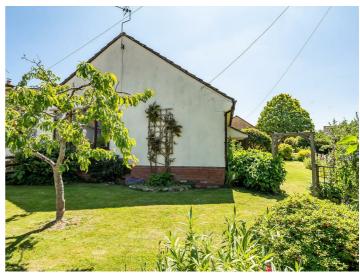

#### **DESCRIPTION**

Located on the corner of Westford Close the property comprising of a sitting/dining room, kitchen, 3 bedrooms and a bathroom. The garden is mainly laid to lawn with a patio area ideal for entertaining, and there is a single garage. The property is offered for sale with no onward chain.

#### OUTSIDE

To the front it is enclosed by post and rail fencing with path to front door and area of lawn with a range of plants at shrubs with access to the rear garden. To the rear is a paved patio area with covered veranda and further area of shingle with plants and shrubs, making it low maintenance. Single Garage with power and up and over door.