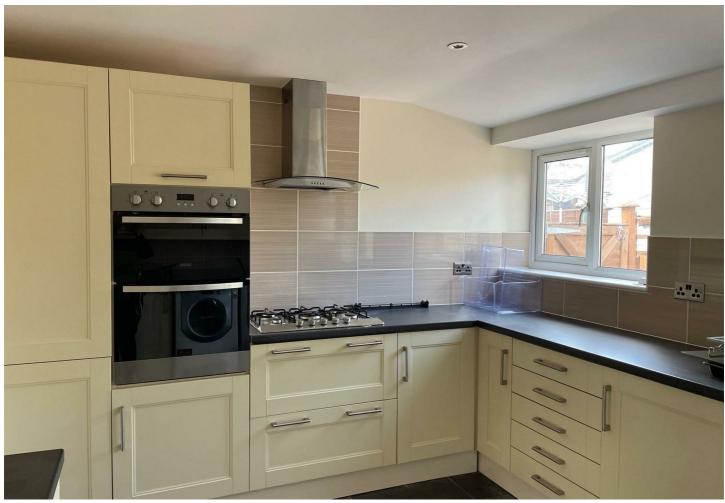

# ACCOMMODATION

From the double glazed porch into the hallway with stairs rising to the first floor and an under stairs storage cupboard with door to all rooms. Sitting room with feature fireplace. Snug with window to the front and built in cupboards. Kitchen has been refurbished with matching wall and base units, integrated oven with gas hob with extractor over, stainless steel sink with space and plumbing for washing machine with double glazed window and door to the garden.