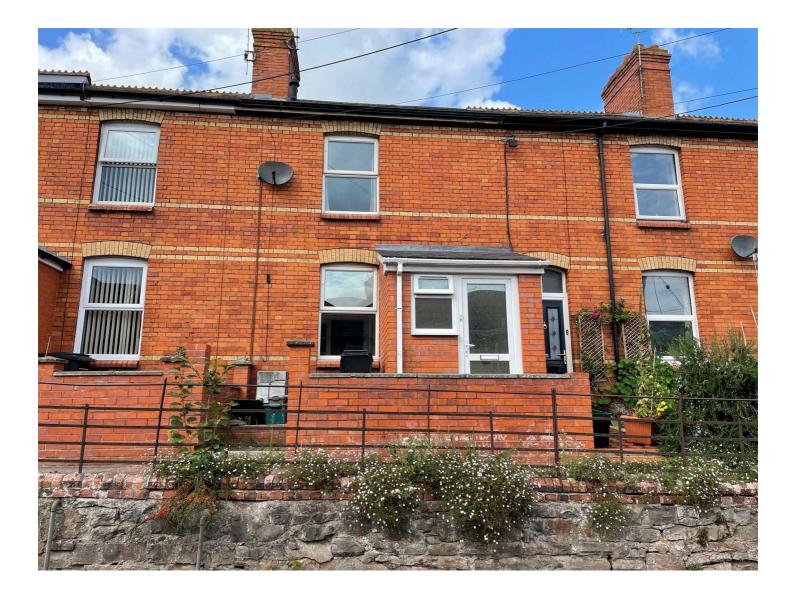

# 19, Crosslands

Wellington Town Centre 1 mile | M5 (J26) 2.5 miles | Taunton 7 miles

A refurbished property within walking distance to Wellington with garage and parking

- Two Bedrooms
- Loft Room
- Family Bathroom
- Sitting Room
- Dining Room/Snug
- Kitchen/Breakfast Room
- Rear Garden
- Garage
- Freehold
- Council Tax B

# DESCRIPTION

A recently refurbished 2 bedroom plus a loft room Victorian mid terrace property over 3 floors with the added bonus of a single garage situated close to the town. The property comprises a sitting room, snug and kitchen with 2 bedrooms and a bathroom on the first floor and a loft room. To the outside is a garden partly laid to lawn with a patio area for entertaining.