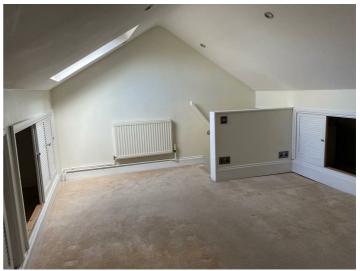

The stairs rise to the first floor with Bedroom 1 with views to the front and Bedroom 2 with window overlooking the rear are situated. Refurbished Bathroom with corner bath with window to the rear, low level WC, shower cubicle and wash hand basin. Stairs rise to the second with further loft room with storage in eaves and velux window.