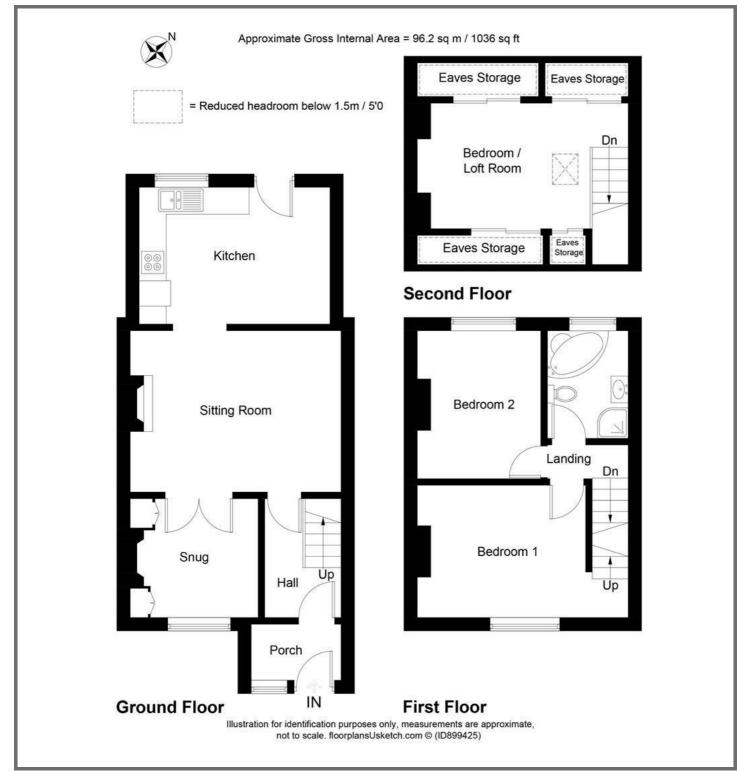

# DESCRIPTION

A recently refurbished 2 bedroom plus a loft room Victorian mid terrace property over 3 floors with the added bonus of a single garage situated close to the town. The property comprises a sitting room, snug and kitchen with 2 bedrooms and a bathroom on the first floor and a loft room. To the outside is a garden partly laid to lawn with a patio area for entertaining.

# ACCOMMODATION

From the double glazed porch into the hallway with stairs rising to the first floor and an under stairs storage cupboard with door to all rooms. Sitting room with feature fireplace. Snug with window to the front and built in cupboards. Kitchen has been refurbished with matching wall and base units, integrated oven with gas hob with extractor over, stainless steel sink with space and plumbing for washing machine with double glazed window and door to the garden.

The stairs rise to the first floor with Bedroom 1 with views to the front and Bedroom 2 with window overlooking the rear are situated. Refurbished Bathroom with corner bath with window to the rear, low level WC, shower cubicle and wash hand basin. Stairs rise to the second with further loft room with storage in eaves and velux window.

# OUTSIDE

To the rear is an area of patio and lawn enclosed by fencing. Garage