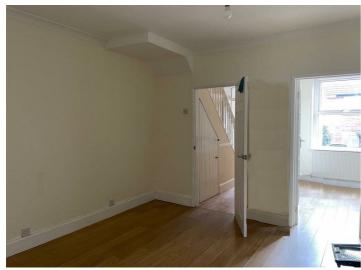

# ACCOMMODATION

From the double glazed porch into the hallway with stairs rising to the first floor and an under stairs storage cupboard with door to all rooms. Sitting room with feature fireplace. Snug with window to the front and built in cupboards. Kitchen has been refurbished with matching wall and base units, integrated oven with gas hob with extractor over, stainless steel sink with space and plumbing for washing machine with double glazed window and door to the garden.