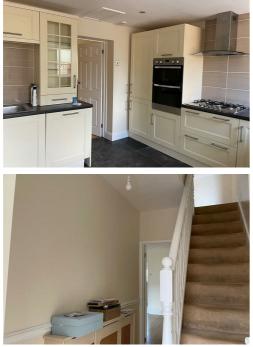

# ACCOMMODATION

From the double glazed porch into the hallway with stairs rising to the first floor and an under stairs storage cupboard with door to all rooms. Sitting room with feature fireplace. Snug with window to the front and built in cupboards. Kitchen has been refurbished with matching wall and base units, integrated oven with gas hob with extractor over, stainless steel sink with space and plumbing for washing machine with double glazed window and door to the garden.

The stairs rise to the first floor with Bedroom 1 with views to the front and Bedroom 2 with window overlooking the rear are situated. Refurbished Bathroom with corner bath with window to the rear, low level WC, shower cubicle and wash hand basin. Stairs rise to the second with further loft room with storage in eaves and velux window.