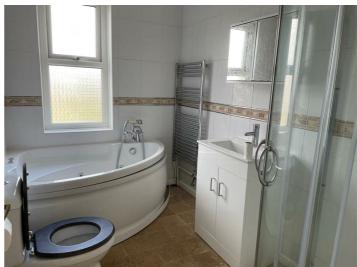

The stairs rise to the first floor with Bedroom 1 with views to the front and Bedroom 2 with window overlooking the rear are situated. Refurbished Bathroom with corner bath with window to the rear, low level WC, shower cubicle and wash hand basin. Stairs rise to the second with further loft room with storage in eaves and velux window.