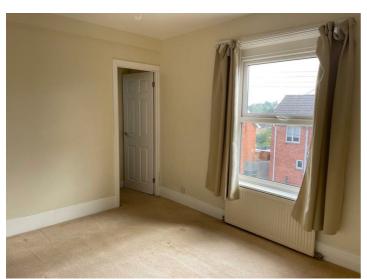

The stairs rise to the first floor with Bedroom 1 with views to the front and Bedroom 2 with window overlooking the rear are situated. Refurbished Bathroom with corner bath with window to the rear, low level WC, shower cubicle and wash hand basin. Stairs rise to the second with further loft room with storage in eaves and velux window.