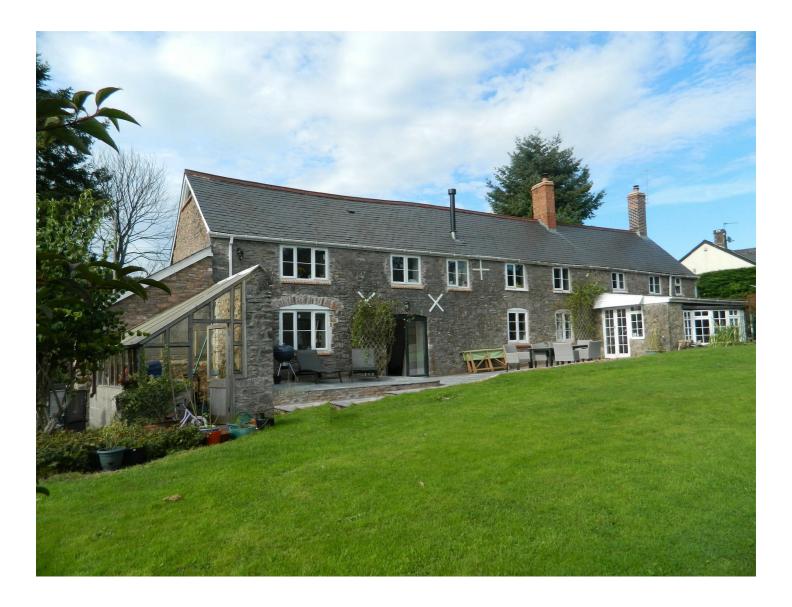

## Frog Lane Farm

Wellington 5 miles. Taunton 12 miles. Exeter 22 miles. M5 (J27) 6 miles

A detached period property which has been partly renovated providing 4 bedrooms with master en suite, family bathroom, two reception rooms, kitchen, sun room and office. Outside are established gardens and a detached barn which offers potential to develop further subject to the necessary consents.

- Four Double Bedrooms
- Master Bedroom
- Family Bathroom
- Two Reception Rooms
- Further Sun Room and Office
- Kitchen
- Established Gardens
- Detached Outbuilding/Barn
- Partly Renovated