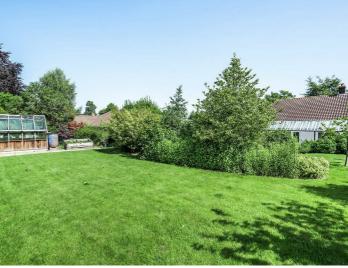

# OUTSIDE

To the rear of the property is a large patio, ideal for entertaining, the garden is mainly laid to lawn with flower and shrub borders and mature trees. To the front of the property the driveway leads to a double garage with electric up and over doors and parking.