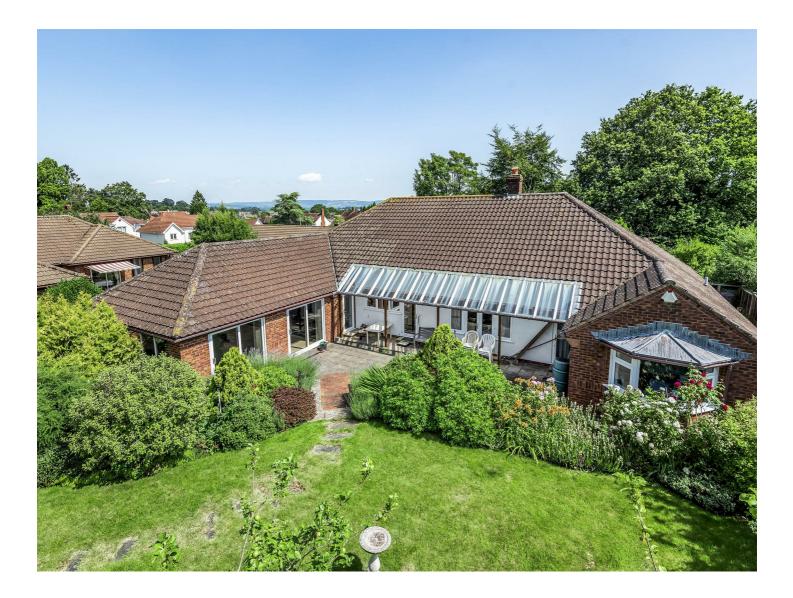

## DESCRIPTION

An individual and good sized 4 bedroom detached bungalow, coming onto the market for the first time. Situated in a sought after area of Wellington boasting an indoor pool with views to the garden, sitting room, dining room, kitchen/breakfast room, bathroom and en-suite, large mature garden with double garage and parking.

# OUTSIDE

To the rear of the property is a large patio, ideal for entertaining, the garden is mainly laid to lawn with flower and shrub borders and mature trees. To the front of the property the driveway leads to a double garage with electric up and over doors and parking.