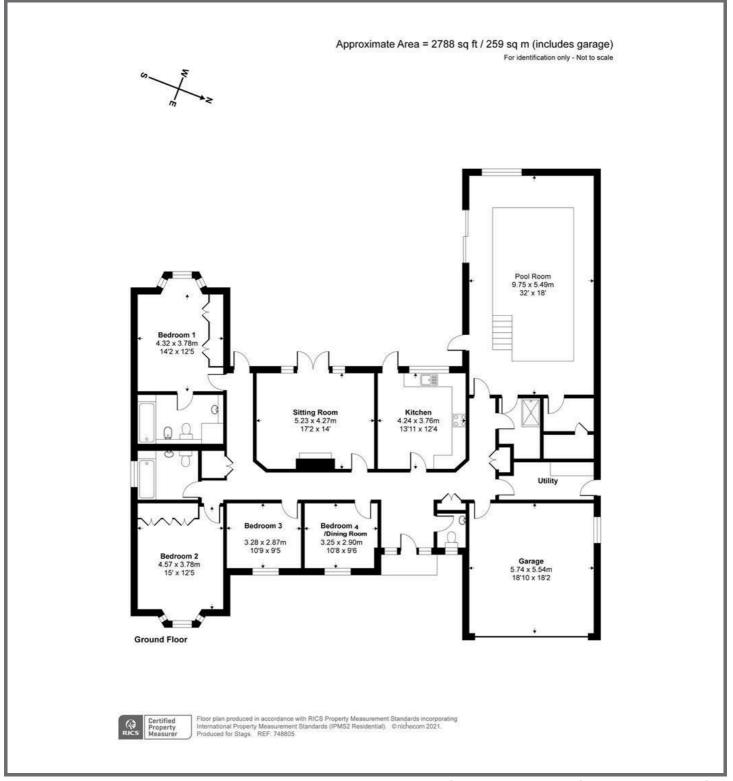

## DESCRIPTION

An individual and good sized 4 bedroom detached bungalow, coming onto the market for the first time. Situated in a sought after area of Wellington boasting an indoor pool with views to the garden, sitting room, dining room, kitchen/breakfast room, bathroom and en-suite, large mature garden with double garage and parking.

#### ACCOMMODATION

From the porched entrance into the hallway with doors to all rooms and hatch to loft, which provides a good space and offers potential to develop further subject to the necessary consents. The sitting room is a large room featuring a fireplace, fitted shelves and French doors leading onto the patio, a useful space for alfresco dining. Dining room/Bedroom 4 is a good size with windows to the front. Cloakroom with low level WC and pedestal wash hand basin. Kitchen/breakfast room with a range of wall and base units with work surfaces over, integrated electric oven and hob, window to the rear and door leading onto the patio. Utility room with fitted single drainer sink with base unit

below and plumbing for washing machine. Storage cupboard with fitted shelves. Wet room with large walk in shower and access to the indoor swimming pool. The indoor pool comprises a manual pool cover and double French doors leading directly to the patio and access to the pump room. Master bedroom is at the end of the inner hallway, with built in wardrobe and a bay window to the rear with door leading to the En-suite, with panelled bath, low level WC, vanity unit with inset wash hand basin and bidet. Bedroom 2 is a double room and features built in wardrobes. Bedroom 3 with window overlooking the front. Family bathroom with panelled bath with shower attachment over and shower screen, low level WC, pedestal wash hand basin with mirror over and towel rail with tiled splash back. To the end of the inner hallway is a door with access to the rear.