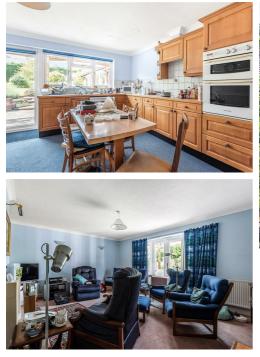

#### ACCOMMODATION

From the porched entrance into the hallway with doors to all rooms and hatch to loft, which provides a good space and offers potential to develop further subject to the necessary consents. The sitting room is a large room featuring a fireplace, fitted shelves and French doors leading onto the patio, a useful space for alfresco dining. Dining room/Bedroom 4 is a good size with windows to the front. Cloakroom with low level WC and pedestal wash hand basin. Kitchen/breakfast room with a range of wall and base units with work surfaces over, integrated electric oven and hob, window to the rear and door leading onto the patio. Utility room with fitted single drainer sink with base unit

below and plumbing for washing machine. Storage cupboard with fitted shelves. Wet room with large walk in shower and access to the indoor swimming pool. The indoor pool comprises a manual pool cover and double French doors leading directly to the patio and access to the pump room. Master bedroom is at the end of the inner hallway, with built in wardrobe and a bay window to the rear with door leading to the En-suite, with panelled bath, low level WC, vanity unit with inset wash hand basin and bidet. Bedroom 2 is a double room and features built in wardrobes. Bedroom 3 with window overlooking the front. Family bathroom with panelled bath with shower attachment over and shower screen, low level WC, pedestal wash hand basin with mirror over and towel rail with tiled splash back. To the end of the inner hallway is a door with access to the rear.