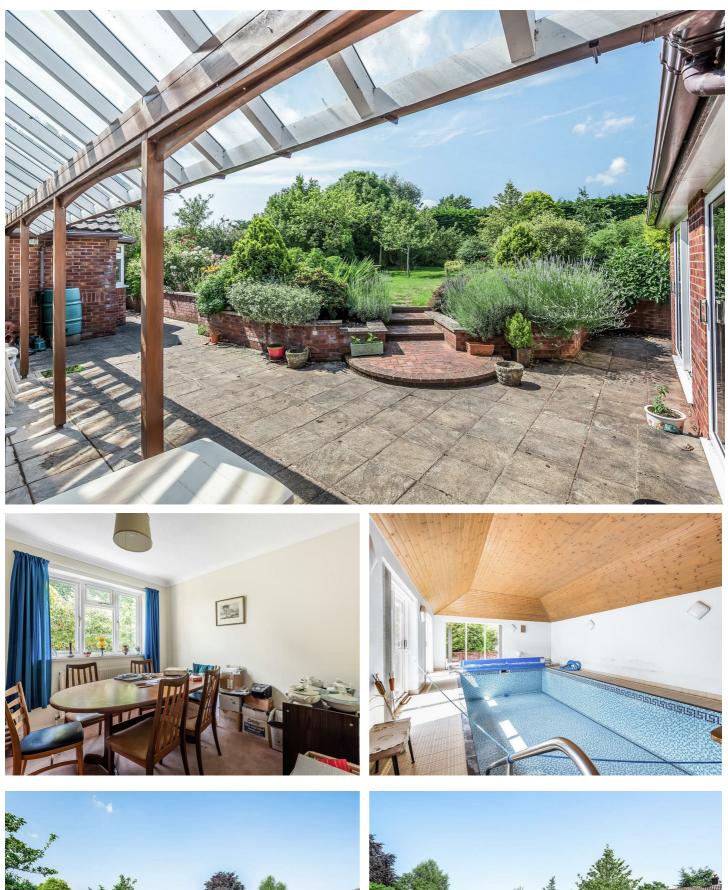

below and plumbing for washing machine. Storage cupboard with fitted shelves. Wet room with large walk in shower and access to the indoor swimming pool. The indoor pool comprises a manual pool cover and double French doors leading directly to the patio and access to the pump room. Master bedroom is at the end of the inner hallway, with built in wardrobe and a bay window to the rear with door leading to the En-suite, with panelled bath, low level WC, vanity unit with inset wash hand basin and bidet. Bedroom 2 is a double room and features built in wardrobes. Bedroom 3 with window overlooking the front. Family bathroom with panelled bath with shower attachment over and shower screen, low level WC, pedestal wash hand basin with mirror over and towel rail with tiled splash back. To the end of the inner hallway is a door with access to the rear.

# OUTSIDE

To the rear of the property is a large patio, ideal for entertaining, the garden is mainly laid to lawn with flower and shrub borders and mature trees. To the front of the property the driveway leads to a double garage with electric up and over doors and parking.