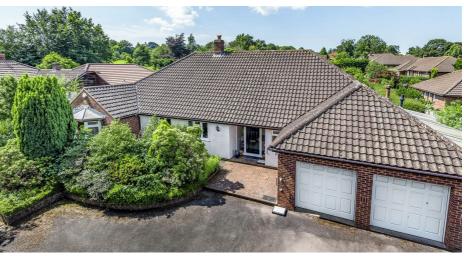

## DESCRIPTION

An individual and good sized 4 bedroom detached bungalow, coming onto the market for the first time. Situated in a sought after area of Wellington boasting an indoor pool with views to the garden, sitting room, dining room, kitchen/breakfast room, bathroom and en-suite, large mature garden with double garage and parking.

# OUTSIDE

To the rear of the property is a large patio, ideal for entertaining, the garden is mainly laid to lawn with flower and shrub borders and mature trees. To the front of the property the driveway leads to a double garage with electric up and over doors and parking.