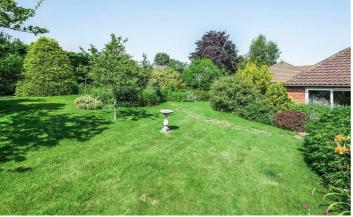

# OUTSIDE

To the rear of the property is a large patio, ideal for entertaining, the garden is mainly laid to lawn with flower and shrub borders and mature trees. To the front of the property the driveway leads to a double garage with electric up and over doors and parking.