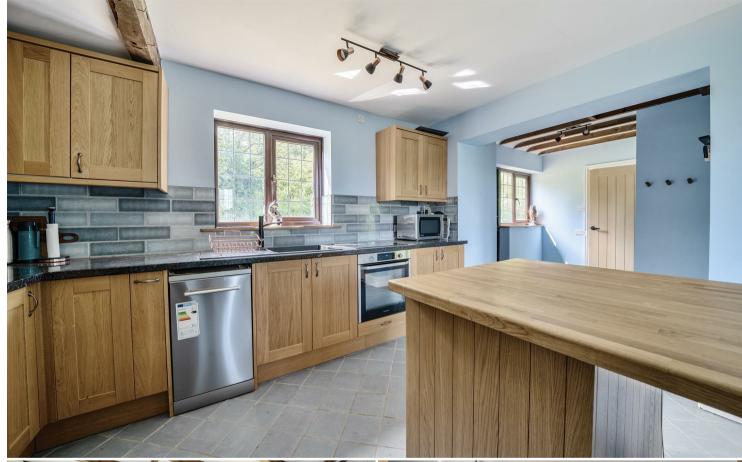

#### **ACCOMMODATION**

Access is gained through the front porch into the hallway with stairs to the first floor. The beautiful kitchen/breakfast room is well fitted with units, integral oven and hob, space for white goods, tiled floor and breakfast bar. The double aspect sitting room with fireplace with a wood burning stove inset, wooden flooring offers views over the gardens. Also on the ground floor is the study/bedroom three.