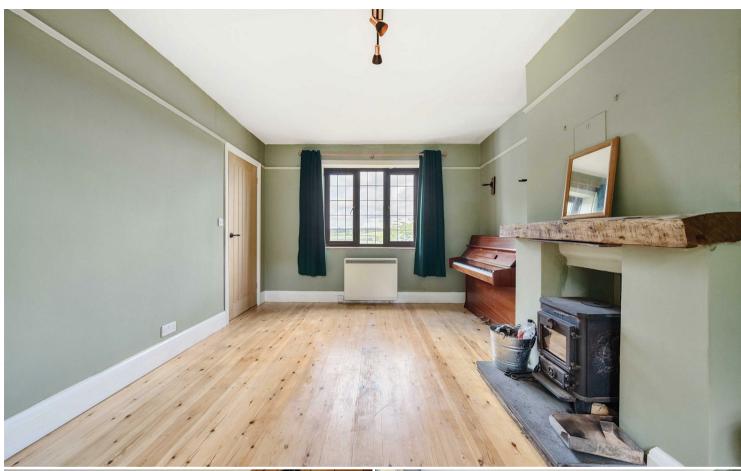

#### **ACCOMMODATION**

Access is gained through the front porch into the hallway with stairs to the first floor. The beautiful kitchen/breakfast room is well fitted with units, integral oven and hob, space for white goods, tiled floor and breakfast bar. The double aspect sitting room with fireplace with a wood burning stove inset, wooden flooring offers views over the gardens. Also on the ground floor is the study/bedroom three.