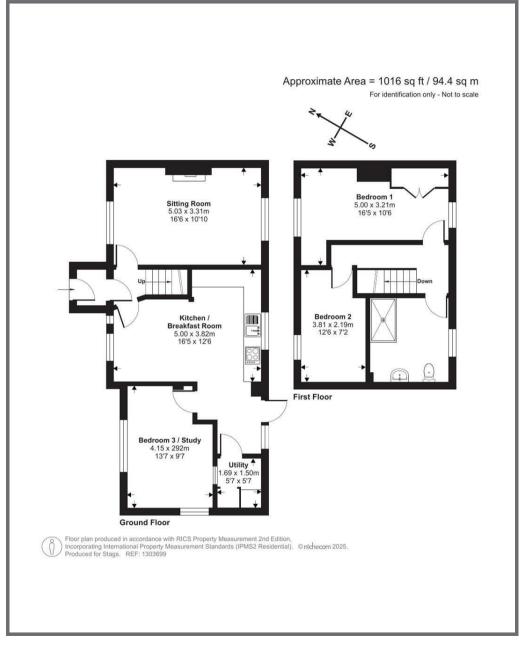

#### **ACCOMMODATION**

Access is gained through the front porch into the hallway with stairs to the first floor. The beautiful kitchen/breakfast room is well fitted with units, integral oven and hob, space for white goods, tiled floor and breakfast bar. The double aspect sitting room with fireplace with a wood burning stove inset, wooden flooring offers views over the gardens. Also on the ground floor is the study/bedroom three.

Stairs lead up to the landing giving access to the two double bedrooms both with countryside views. The spacious shower room is beautifully fitted.