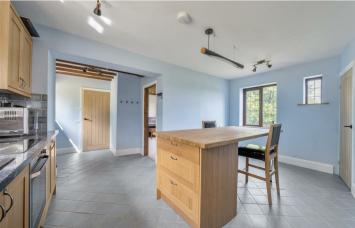

#### **ACCOMMODATION**

Access is gained through the front porch into the hallway with stairs to the first floor. The beautiful kitchen/breakfast room is well fitted with units, integral oven and hob, space for white goods, tiled floor and breakfast bar. The double aspect sitting room with fireplace with a wood burning stove inset, wooden flooring offers views over the gardens. Also on the ground floor is the study/bedroom three.