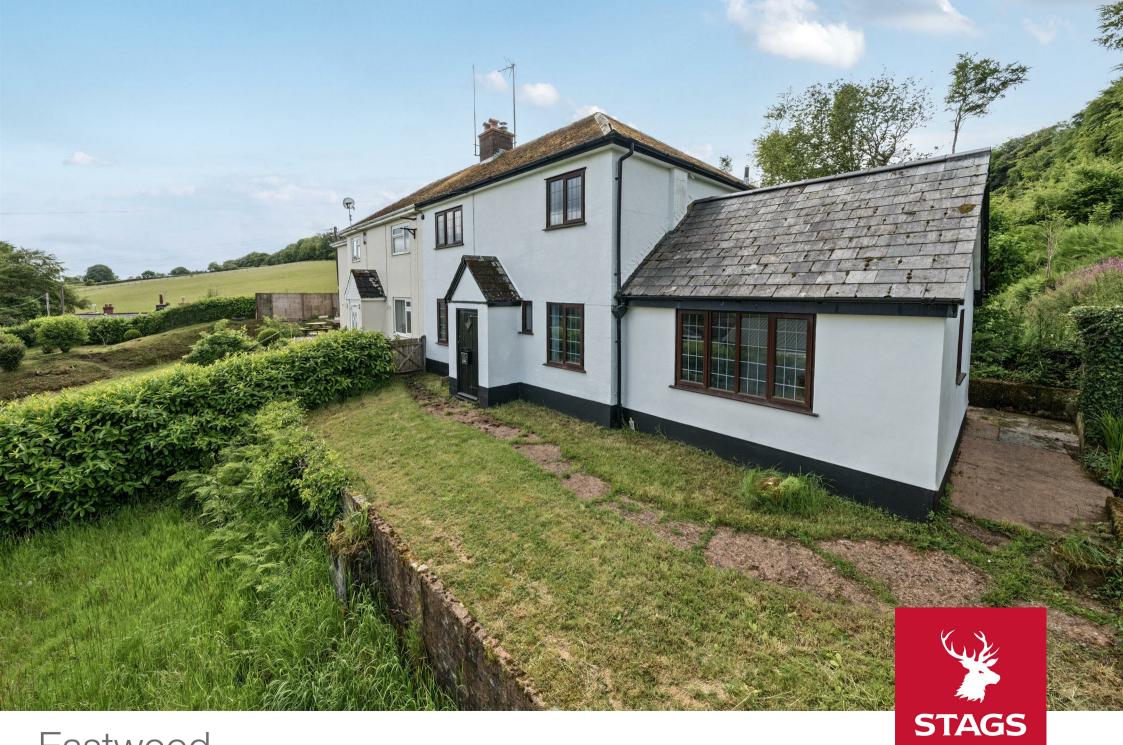

# Eastwood

Upton, Taunton, Somerset, TA4 2HX

Bampton 6.7 miles. Wiveliscombe 7.7 miles. Tiverton 14 Miles. Taunton 18 miles

A three bedroom semi-detached cottage set on the edge of the village with a garden and views over the surrounding countryside.

# **DESCRIPTION**

This semi detached cottage has been refurbished to create a lovely home, which now provides excellent accommodation. It is complemented by its good sized garden, parking and enjoys rural views.

# **OUTSIDE**

The property is accessed from the road into a driveway and parking. A path leads to the front garden and the front door. Both the front and rear gardens are predominantly laid to lawn with hedging providing privacy. There is a timber shed in the rear garden.