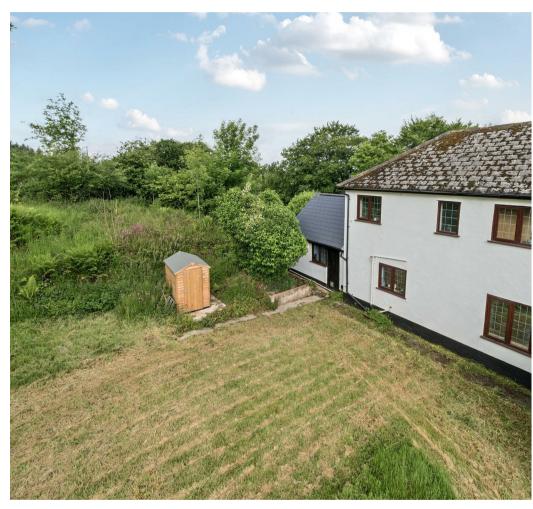

# **OUTSIDE**

The property is accessed from the road into a driveway and parking. A path leads to the front garden and the front door. Both the front and rear gardens are predominantly laid to lawn with hedging providing privacy. There is a timber shed in the rear garden.