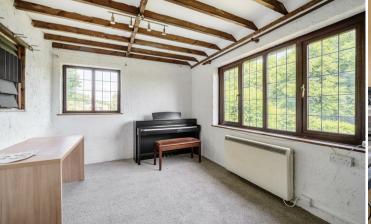

#### **ACCOMMODATION**

Access is gained through the front porch into the hallway with stairs to the first floor. The beautiful kitchen/breakfast room is well fitted with units, integral oven and hob, space for white goods, tiled floor and breakfast bar. The double aspect sitting room with fireplace with a wood burning stove inset, wooden flooring offers views over the gardens. Also on the ground floor is the study/bedroom three.