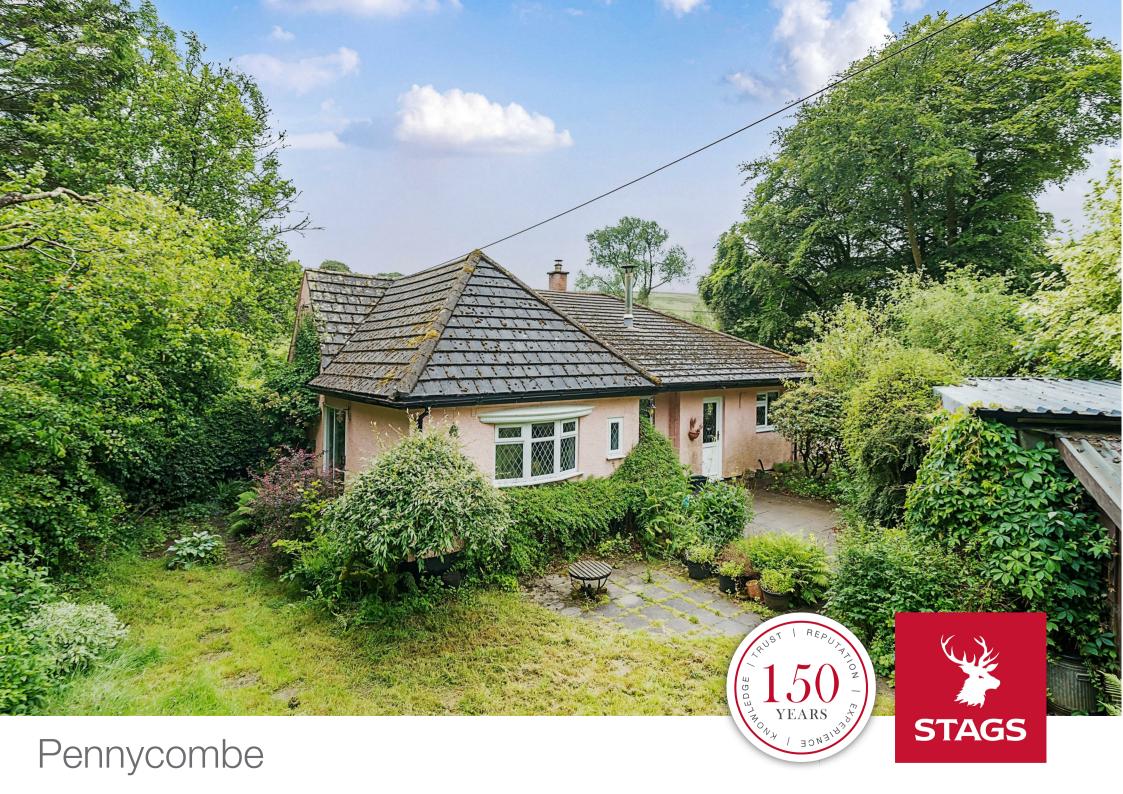

# Pennycombe

Withypool, Minehead, TA24 7RP

Exmoor National Park, Dulverton 8 miles South Molton 11 miles Taunton/M5 (J25) 28 miles

Pennycombe is a three bedroom single storey property with garage and gardens situated in the very popular village of Withypool.

## Description

Pennycombe is a three bedroom single storey property with garage and gardens situated in the very popular village of Withypool. Pennycombe is in need of updating throughout and benefits from a spacious and practical layout consisting of three double bedrooms one en suite and a family bathroom along with a kitchen and separate sitting room. The property can be entered either via a formal front door leading into the sitting room or an every day door into the kitchen. Throughout the property and in bedrooms 1 & 2 there is good built in storage cupboards.