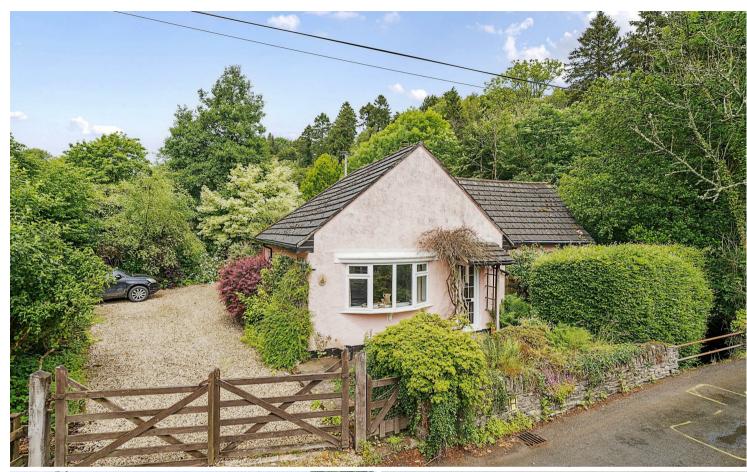

# Pennycombe

Withypool, Minehead, TA24 7RP

Exmoor National Park, Dulverton 8 miles South Molton 11 miles Taunton/M5 (J25) 28 miles

Pennycombe is a three bedroom single storey property with garage and gardens situated in the very popular village of Withypool.

## Description

Pennycombe is a three bedroom single storey property with garage and gardens situated in the very popular village of Withypool. Pennycombe is in need of updating throughout and benefits from a spacious and practical layout consisting of three double bedrooms one en suite and a family bathroom along with a kitchen and separate sitting room. The property can be entered either via a formal front door leading into the sitting room or an every day door into the kitchen. Throughout the property and in bedrooms 1 & 2 there is good built in storage cupboards.

### **Directions**

Upon entering the Village from the B3223 at Comers Cross, the property will be found on the right hand as you enter the village. What three words ///swan.disarmed.newest