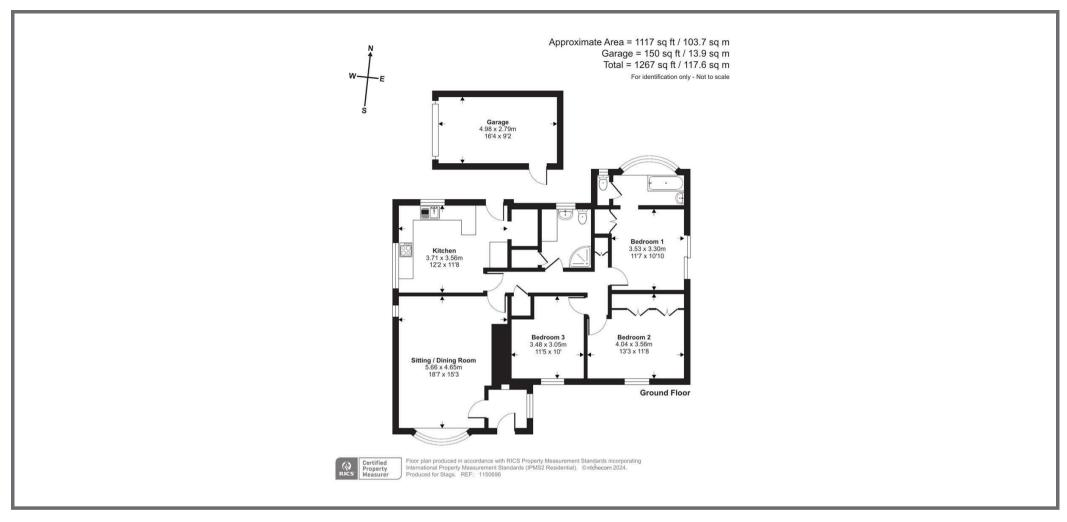

# Pennycombe

Withypool, Minehead, TA24 7RP

Exmoor National Park, Dulverton 8 miles South Molton 11 miles Taunton/M5 (J25) 28 miles

Pennycombe is a three bedroom single storey property with garage and gardens situated in the very popular village of Withypool.

## Description

Pennycombe is a three bedroom single storey property with garage and gardens situated in the very popular village of Withypool. Pennycombe is in need of updating throughout and benefits from a spacious and practical layout consisting of three double bedrooms one en suite and a family bathroom along with a kitchen and separate sitting room. The property can be entered either via a formal front door leading into the sitting room or an every day door into the kitchen. Throughout the property and in bedrooms 1 & 2 there is good built in storage cupboards.