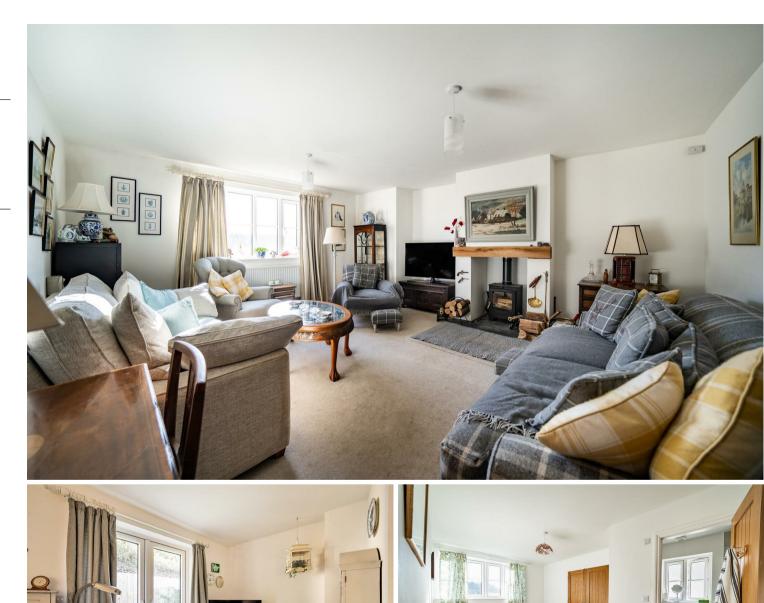

#### ACCOMMODATION

The ground floor accommodation is accessed via the entrance hall which leads to the generous kitchen/breakfast room and is perfect for entertaining with French doors leading to the rear garden. The modern kitchen comprises soft close doors and drawers, integrated oven, hob, dishwasher and fridge/freezer. The generous sitting room with window to the front has a fireplace with beam over and inset with a wood burning stove. Also on the ground floor is a cloakroom.