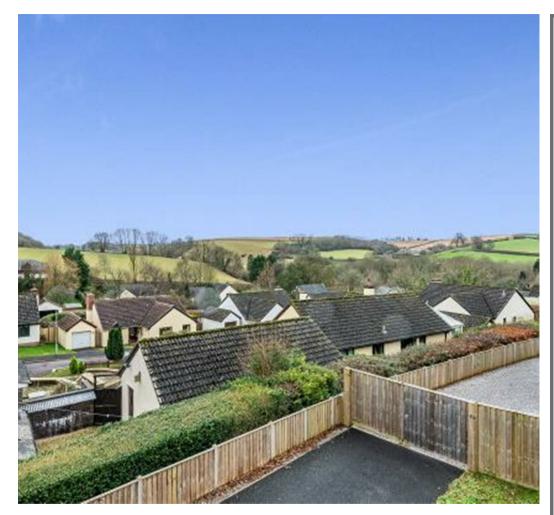

The property is well located for walking and riding in the wonderful hills and valleys of Exmoor. Wimbleball Lake is nearby offering lovely lakeside walks, sailing and other water sports.

#### DESCRIPTION

Built by a highly respected regional builder, this fantastic spacious home is situated in an elevated position on the edge of the village of Brushford, which enjoys wonderful rural views across to the surrounding countryside. Finished to a very high standard with PVC double glazing and an air source heat pump this property benefits from an Energy Efficiency rating C. It is complemented by its gardens, parking and garage.

#### OUTSIDE

The property is approached off the shared driveway to parking for two cars and access to the garage. To the front is a lawned area from which to sit and enjoy the views. To the rear is an enclosed garden mainly laid to lawn.