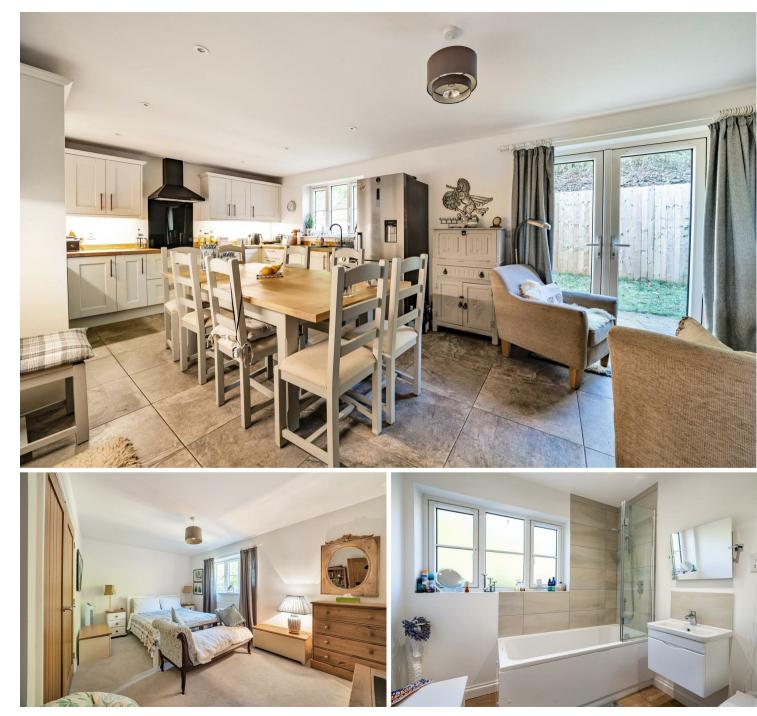

#### ACCOMMODATION

The ground floor accommodation is accessed via the entrance hall which leads to the generous kitchen/breakfast room and is perfect for entertaining with French doors leading to the rear garden. The modern kitchen comprises soft close doors and drawers, integrated oven, hob, dishwasher and fridge/freezer. The generous sitting room with window to the front has a fireplace with beam over and inset with a wood burning stove. Also on the ground floor is a cloakroom.

On the first floor are 3 bedrooms, with the master bedroom overlooking the front garden and benefitting from a built-in wardrobe and stylish en suite shower room. There is a further second double bedroom with a fitted wardrobe, a third large single bedroom and the modern family bathroom.