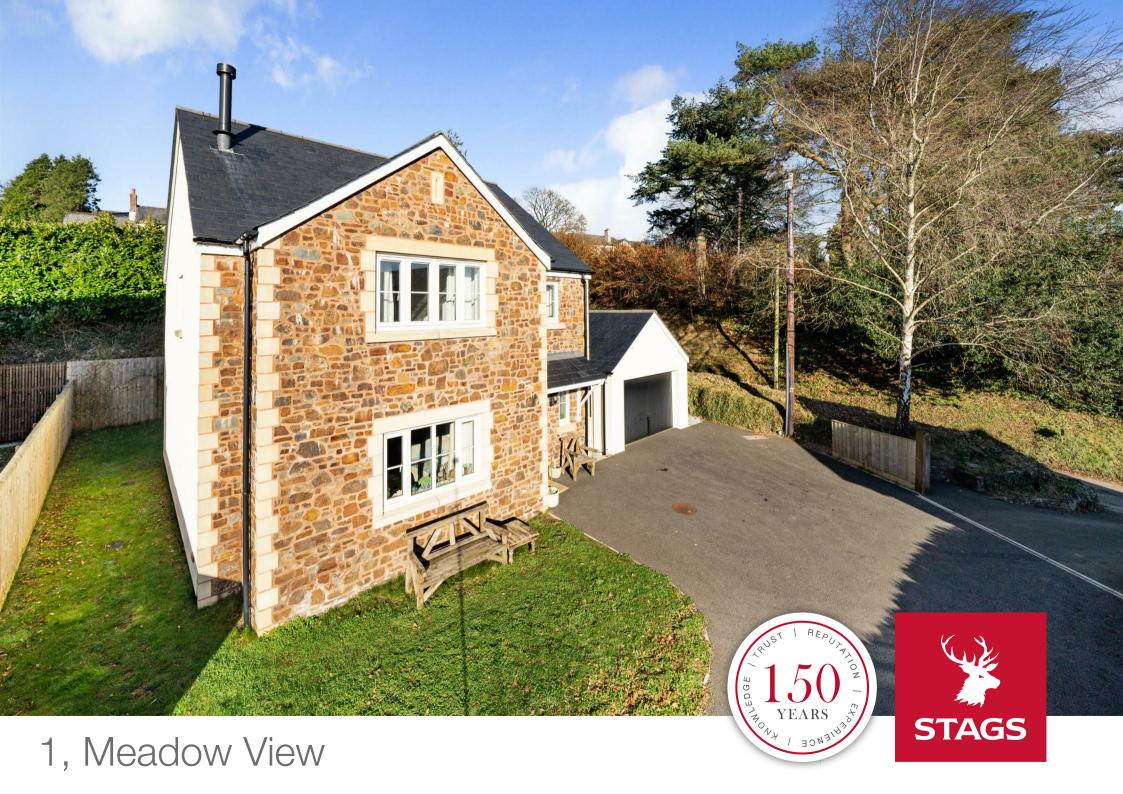

# 1, Meadow View

Brushford, Dulverton, Somerset TA22 9BW

Brushford Village. Dulverton 2 miles. Tiverton 12 miles.

An immaculately presented 3 bedroom house on the edge of the village with gardens and garage. Air source heat pump. Council Tax Band E. EPC Band C. Freehold.

#### DESCRIPTION

Built by a highly respected regional builder, this fantastic spacious home is situated in an elevated position on the edge of the village of Brushford, which enjoys wonderful rural views across to the surrounding countryside. Finished to a very high standard with PVC double glazing and an air source heat pump this property benefits from an Energy Efficiency rating C. It is complemented by its gardens, parking and garage.