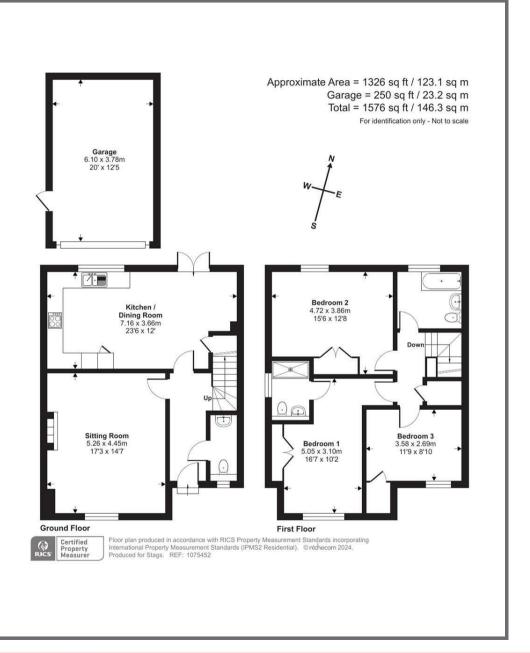

#### ACCOMMODATION

The ground floor accommodation is accessed via the entrance hall which leads to the generous kitchen/breakfast room and is perfect for entertaining with French doors leading to the rear garden. The modern kitchen comprises soft close doors and drawers, integrated oven, hob, dishwasher and fridge/freezer. The generous sitting room with window to the front has a fireplace with beam over and inset with a wood burning stove. Also on the ground floor is a cloakroom.

On the first floor are 3 bedrooms, with the master bedroom overlooking the front garden and benefitting from a built-in wardrobe and stylish en suite shower room. There is a further second double bedroom with a fitted wardrobe, a third large single bedroom and the modern family bathroom.

#### OUTSIDE

The property is approached off the shared driveway to parking for two cars and access to the garage. To the front is a lawned area from which to sit and enjoy the views. To the rear is an enclosed garden mainly laid to lawn.