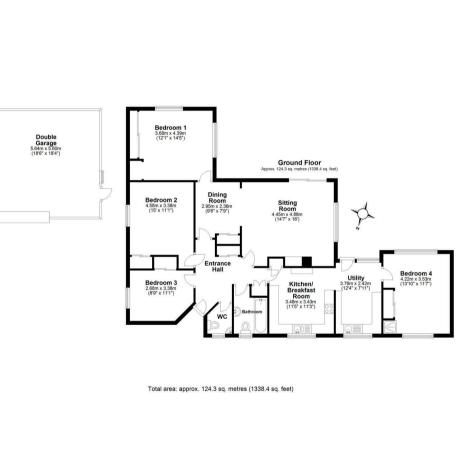

#### ACCOMMODATION

The property is spacious, with positive light and flow with a warm feeling throughout. The accommodation is flexible and includes from the hallway a kitchen fitted with a range of wall and base units, inset gas hob, oven and space for dishwasher, breakfast bar. Open to a, useful, utility room with space and plumbing for a washing machine, and access to the garden. There is a generous sitting/dining room, with feature gas fire, patio doors leading to the garden. The master bedroom is a large double, overlooking the garden with built in wardrobes. There are three further double bedrooms, a family bathroom complete with a retro Avocado suite and separate WC.

#### OUTSIDE

The gardens are really pretty and wonderfully private, with planted borders, lawn and a seating area. There is also the advantage of driveway parking and double garage.