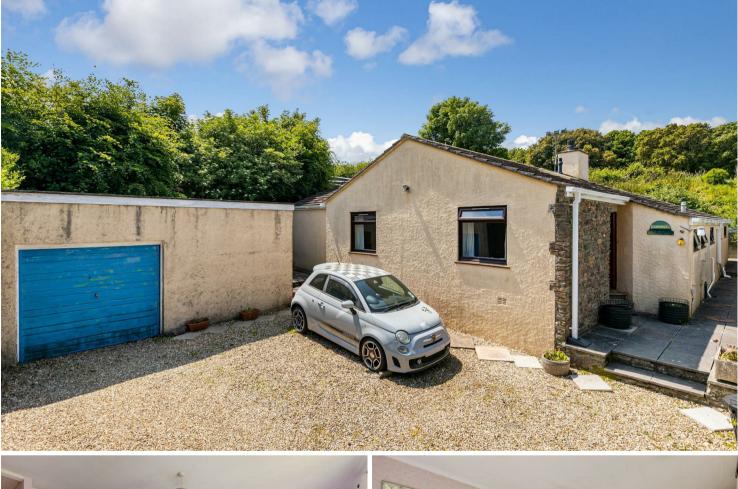

#### OUTSIDE

The gardens are really pretty and wonderfully private, with planted borders, lawn and a seating area. There is also the advantage of driveway parking and double garage.