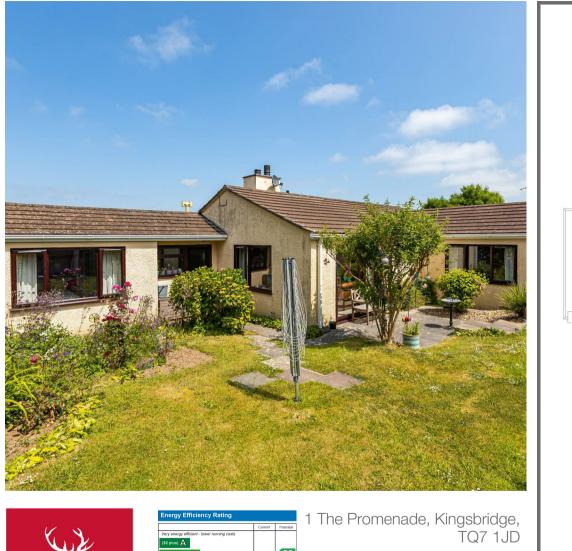

## DESCRIPTION

A detached bungalow, situated in a tucked away location just off of Kingsdale Road, within walking distance of the harbour and town. The property was built in 1978 and now offers a wonderfully spacious property with much scope to enhance/alter subject to personal requirements.

#### OUTSIDE

The gardens are really pretty and wonderfully private, with planted borders, lawn and a seating area. There is also the advantage of driveway parking and double garage.

@StagsProperty

f

|                                             |   | Current | Potential |
|---------------------------------------------|---|---------|-----------|
| Very energy efficient - lower running costs |   |         |           |
| (92 plus) A                                 |   |         |           |
| (81-91) B                                   |   |         | 83        |
| (69-80)                                     |   | 69      |           |
| (55-68)                                     |   |         |           |
| (39-54)                                     |   |         |           |
| (21-38)                                     |   |         |           |
| (1-20)                                      | G |         |           |
| Not energy efficient - higher running costs |   |         |           |