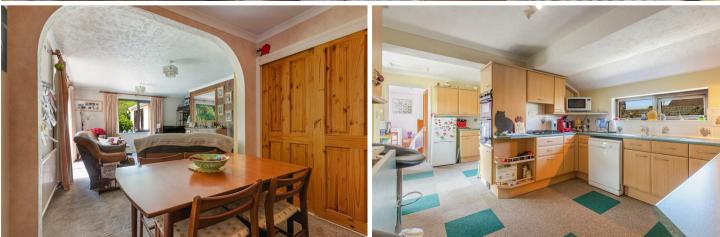

#### ACCOMMODATION

The property is spacious, with positive light and flow with a warm feeling throughout. The accommodation is flexible and includes from the hallway a kitchen fitted with a range of wall and base units, inset gas hob, oven and space for dishwasher, breakfast bar. Open to a, useful, utility room with space and plumbing for a washing machine, and access to the garden. There is a generous sitting/dining room, with feature gas fire, patio doors leading to the garden. The master bedroom is a large double, overlooking the garden with built in wardrobes. There are three further double bedrooms, a family bathroom complete with a retro Avocado suite and separate WC.