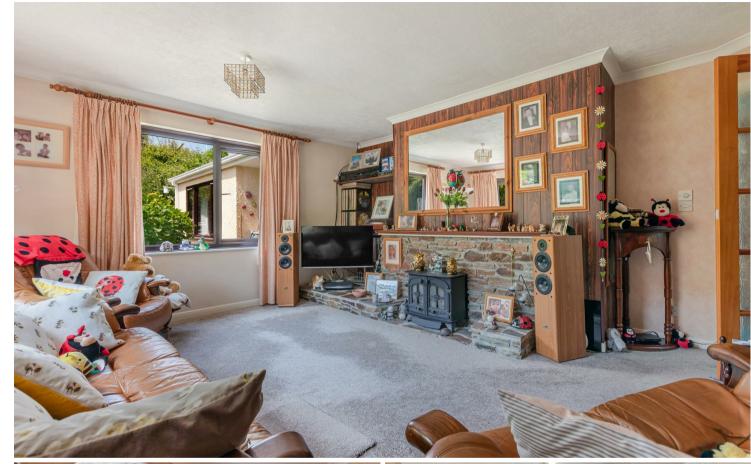

#### ACCOMMODATION

The property is spacious, with positive light and flow with a warm feeling throughout. The accommodation is flexible and includes from the hallway a kitchen fitted with a range of wall and base units, inset gas hob, oven and space for dishwasher, breakfast bar. Open to a, useful, utility room with space and plumbing for a washing machine, and access to the garden. There is a generous sitting/dining room, with feature gas fire, patio doors leading to the garden. The master bedroom is a large double, overlooking the garden with built in wardrobes. There are three further double bedrooms, a family bathroom complete with a retro Avocado suite and separate WC.