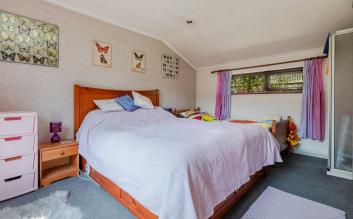

#### ACCOMMODATION

The property is spacious, with positive light and flow with a warm feeling throughout. The accommodation is flexible and includes from the hallway a kitchen fitted with a range of wall and base units, inset gas hob, oven and space for dishwasher, breakfast bar. Open to a, useful, utility room with space and plumbing for a washing machine, and access to the garden. There is a generous sitting/dining room, with feature gas fire, patio doors leading to the garden. The master bedroom is a large double, overlooking the garden with built in wardrobes. There are three further double bedrooms, a family bathroom complete with a retro Avocado suite and separate WC.