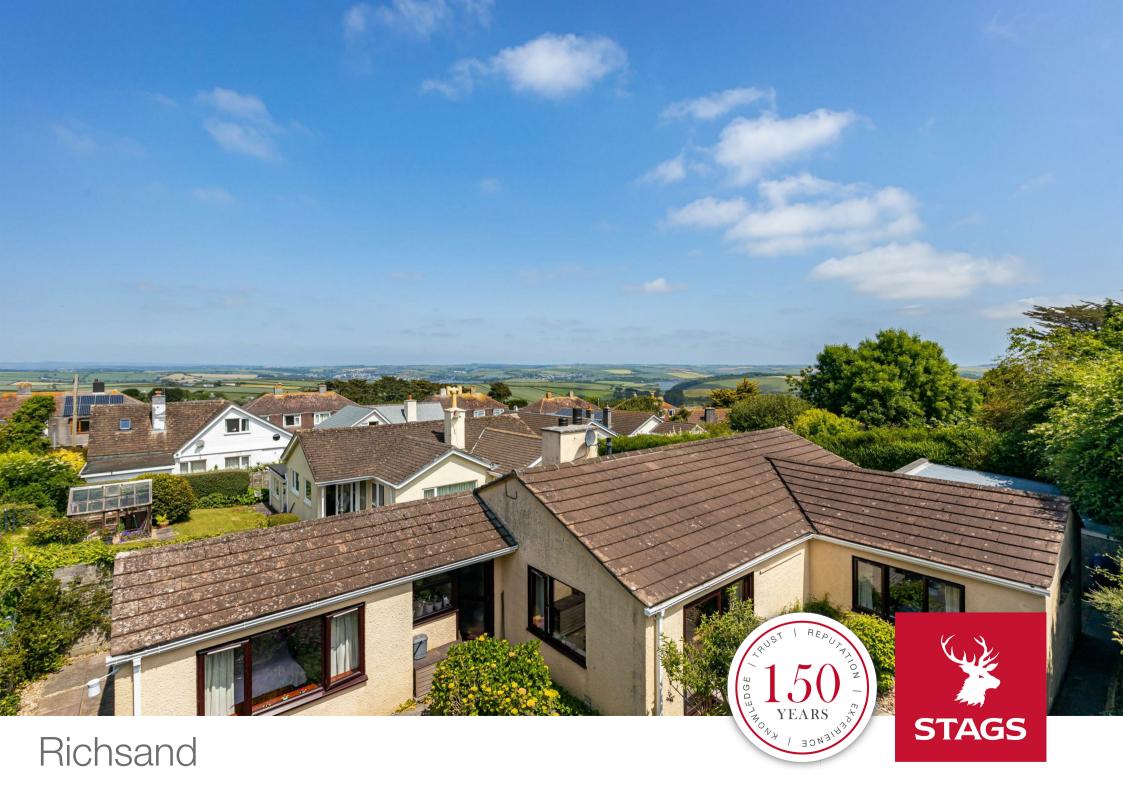

# Richsand

Kingsale Road, Salcombe, TQ8 8AS

Salcombe Harbour 0.5 mile; Kingsbridge 6 miles; Plymouth 24 miles

A nicely tucked away bungalow with four bedrooms, driveway parking, a double garage and pretty gardens within walking distance of the town and harbour.

## DESCRIPTION

A detached bungalow, situated in a tucked away location just off of Kingsdale Road, within walking distance of the harbour and town. The property was built in 1978 and now offers a wonderfully spacious property with much scope to enhance/alter subject to personal requirements.

#### OUTSIDE

The gardens are really pretty and wonderfully private, with planted borders, lawn and a seating area. There is also the advantage of driveway parking and double garage.