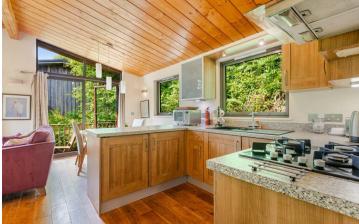

#### **ACCOMMODATION**

The cabin has a Scandinavian feel throughout with wood ceilings, floors and has a triple aspect, open-plan living, dining kitchen with access out to a decked terrace, with full height windows really allowing the outside in, perfect for relaxing and spending time with family and friends. The kitchen area is well fitted with a range of units and integrated electric oven, LPG hob with extractor over, half-sized dishwasher and washer dryer. The main bedroom has an en-suite shower room, there are two further bedrooms and a family bathroom.