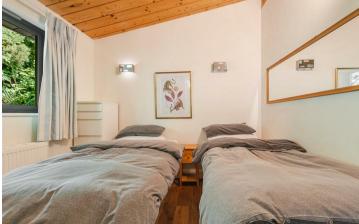

#### **ACCOMMODATION**

The cabin has a Scandinavian feel throughout with wood ceilings, floors and has a triple aspect, open-plan living, dining kitchen with access out to a decked terrace, with full height windows really allowing the outside in, perfect for relaxing and spending time with family and friends. The kitchen area is well fitted with a range of units and integrated electric oven, LPG hob with extractor over, half-sized dishwasher and washer dryer. The main bedroom has an en-suite shower room, there are two further bedrooms and a family bathroom.