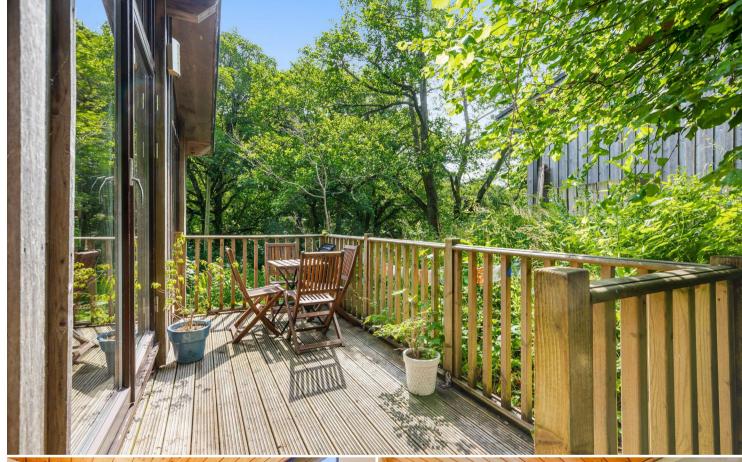

#### OUTSIDE

To the rear of the property is a further private decked area with hot tub. The cabin also has private parking to the side.

The property also benefits from a large shared, private, field at the top of the estate where one can have barbecues, set up deck chairs, or late night bonfires, that overlook the wild rolling hills with no one else in sight!