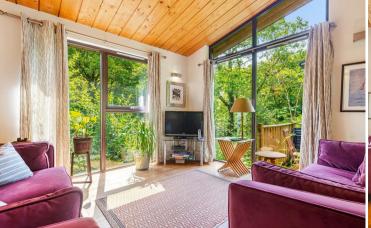

#### **ACCOMMODATION**

The cabin has a Scandinavian feel throughout with wood ceilings, floors and has a triple aspect, open-plan living, dining kitchen with access out to a decked terrace, with full height windows really allowing the outside in, perfect for relaxing and spending time with family and friends. The kitchen area is well fitted with a range of units and integrated electric oven, LPG hob with extractor over, half-sized dishwasher and washer dryer. The main bedroom has an en-suite shower room, there are two further bedrooms and a family bathroom.