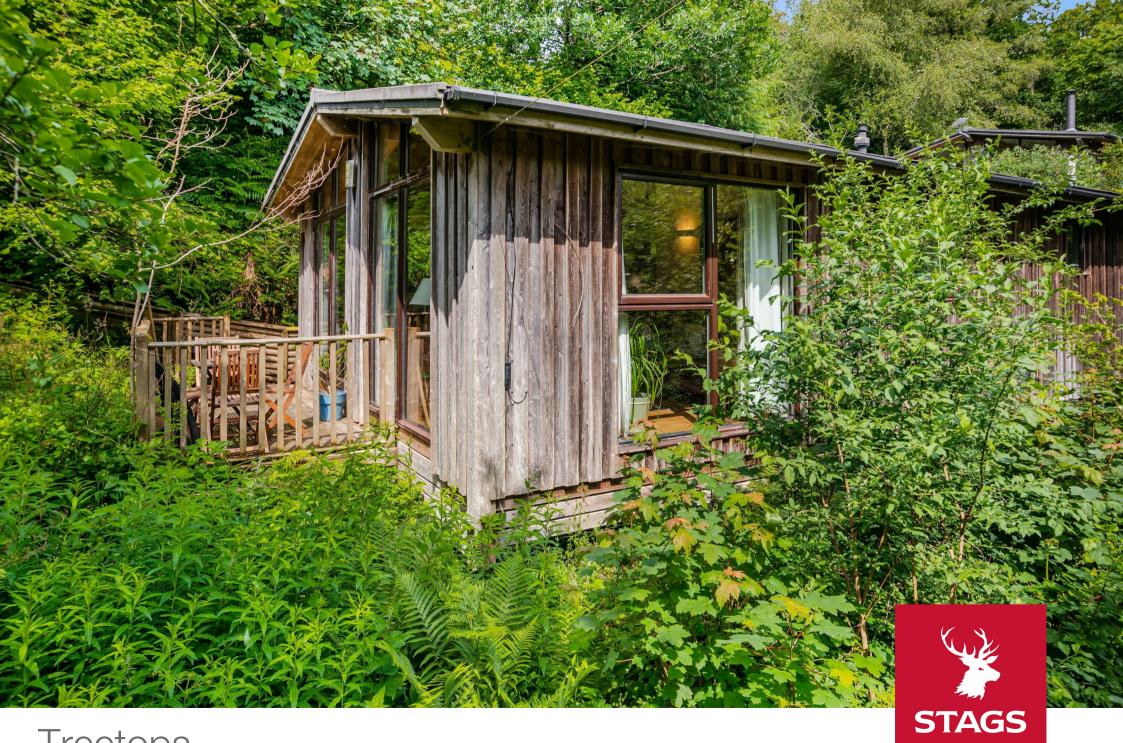

# Treetops 7 Gara Mill

Slapton, Kingsbridge, TQ7 2RE

Slapton 2.5 miles Kingsbridge 6 miles Dartmouth 8 miles.

A Scandinavian-style holiday lodge, set within an idyllic location amongst ancient woodland, the perfect retreat to relax and unwind. Open-plan living, three bedrooms, parking and decked terrace with hot tub.

# **DESCRIPTION**

Gara Mill is a collection of Scandinavian Lodges set in a lovely woodland setting in Slapton, South Devon, just a short drive away from many beautiful beaches, as well as many wonderful rural walks straight from the door. Thoughtfully set within ancient English woodland populated by oak, beech, sycamore, elder, willow and alder trees. There are wild orchids, bluebells, foxgloves, wild garlic and red campion.

Treetops is an Ideal holiday home, investment opportunity or lock and leave bolt hole, this fabulous lodge is set in an elevated position, amongst the trees and is the perfect 'get away from it all' location.