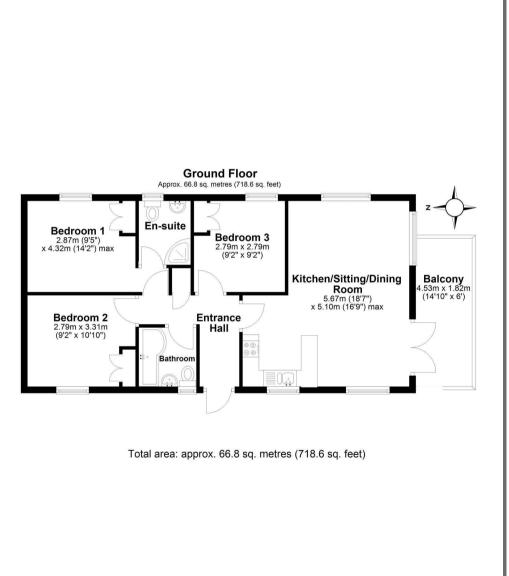

#### **ACCOMMODATION**

The cabin has a Scandinavian feel throughout with wood ceilings, floors and has a triple aspect, open-plan living, dining kitchen with access out to a decked terrace, with full height windows really allowing the outside in, perfect for relaxing and spending time with family and friends. The kitchen area is well fitted with a range of units and integrated electric oven, LPG hob with extractor over, half-sized dishwasher and washer dryer. The main bedroom has an en-suite shower room, there are two further bedrooms and a family bathroom.