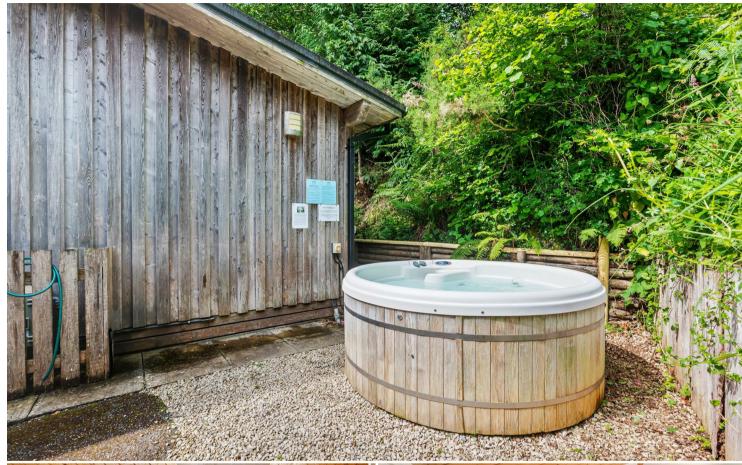

- Scandinavian-Style Lodge
- Private Parking
- Open-Plan Living
- Short Drive To The Beaches
- Leasehold

- Idyllic Rural Location Amongst Ancient Woodland And Wild Flowers
- Private Deck With Hot Tub
- Three Bedrooms
- Holiday Let/Second Home
- Council Tax Band Exempt

#### OUTSIDE

To the rear of the property is a further private decked area with hot tub. The cabin also has private parking to the side.

The property also benefits from a large shared, private, field at the top of the estate where one can have barbecues, set up deck chairs, or late night bonfires, that overlook the wild rolling hills with no one else in sight!