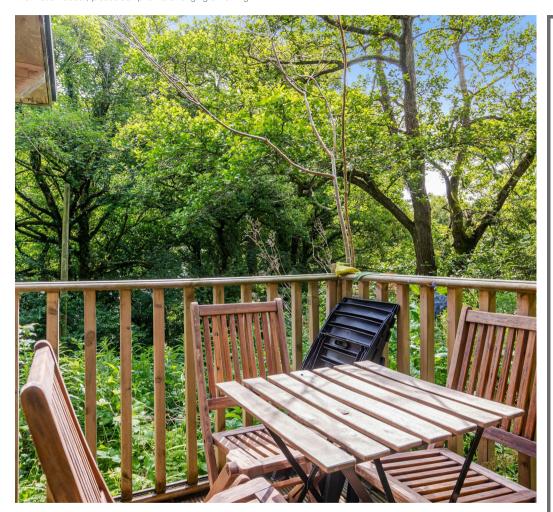

#### **ACCOMMODATION**

The cabin has a Scandinavian feel throughout with wood ceilings, floors and has a triple aspect, open-plan living, dining kitchen with access out to a decked terrace, with full height windows really allowing the outside in, perfect for relaxing and spending time with family and friends. The kitchen area is well fitted with a range of units and integrated electric oven, LPG hob with extractor over, half-sized dishwasher and washer dryer. The main bedroom has an en-suite shower room, there are two further bedrooms and a family bathroom.

#### OUTSIDE

To the rear of the property is a further private decked area with hot tub. The cabin also has private parking to the side.

The property also benefits from a large shared, private, field at the top of the estate where one can have barbecues, set up deck chairs, or late night bonfires, that overlook the wild rolling hills with no one else in sight!