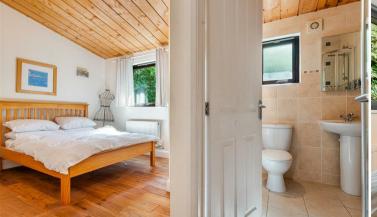

#### **ACCOMMODATION**

The cabin has a Scandinavian feel throughout with wood ceilings, floors and has a triple aspect, open-plan living, dining kitchen with access out to a decked terrace, with full height windows really allowing the outside in, perfect for relaxing and spending time with family and friends. The kitchen area is well fitted with a range of units and integrated electric oven, LPG hob with extractor over, half-sized dishwasher and washer dryer. The main bedroom has an en-suite shower room, there are two further bedrooms and a family bathroom.