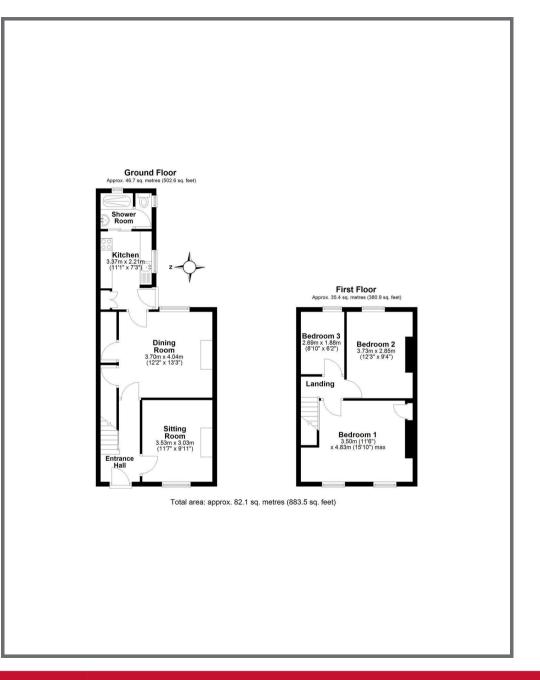

#### **ACCOMMODATION**

The property has been a much loved family home for decades and still in its original condition throughout, which presents a fantastic opportunity, for the next custodians, to completely renovate and make a superb home. The accommodation comprises in brief; sitting room, with open fire and overlooking the front aspect. Living/dining room with electric fire, overlooking the rear courtyard, built in cupboards. Kitchen fitted with some base units, spaces for appliances, door to the garden. Shower room.

On the first floor there are two double bedrooms along with a single bedroom.