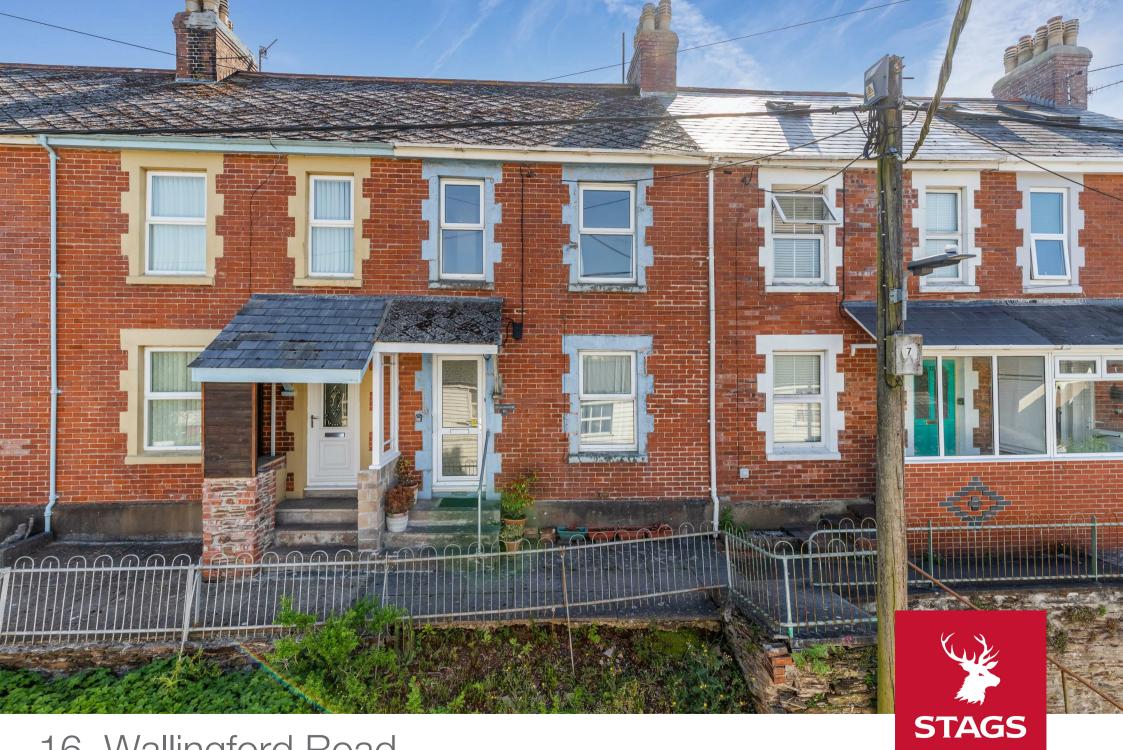

# 16, Wallingford Road

Kingsbridge, TQ7 1NA

Totnes 13 Miles, Salcombe 6 Miles, Plymouth 20 Miles.

\*\*Calling all cash or investor buyers\*\* Offered with no onward chain and requiring complete renovation/modernisation this delightful rebrick mid-terraced property is an exciting opportunity with so much potential. Offering two reception rooms, 3 bedrooms and a good-sized garden all within walking distance of the town.

#### DESCRIPTION

Located within walking distance of the town this fine period property is set in an elevated position, this red brick midterraced property presents a great potential but will require comprehensive refurbishment throughout.