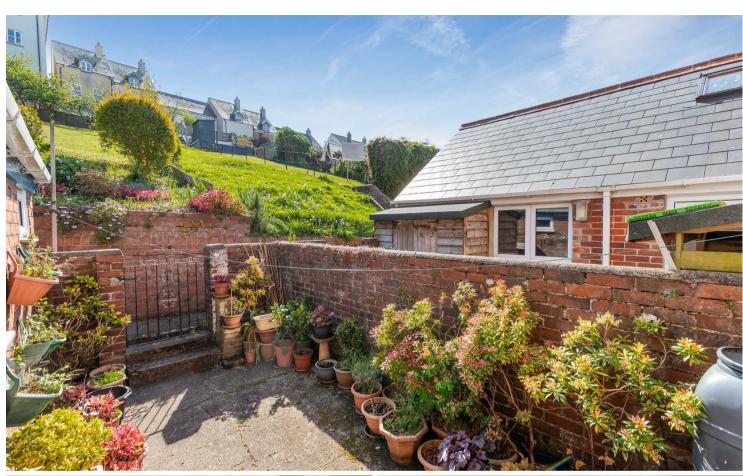

#### OUTSIDE

Immediately to the rear is an enclosed courtyard that leads out to the rear pathway with rights of pedestrian accesses to neighbouring properties. From the path steps lead up to the garden which is a very good size, slightly sloping, mainly laid to lawn presenting much potential to enhance further.