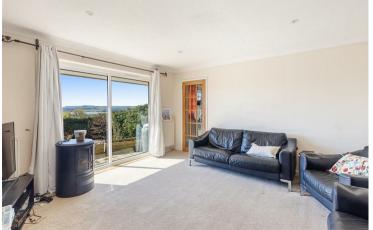

# **ACCOMMODATION**

The accommodation has positive natural light and includes from the driveway, steps down to the front of the property. Entrance hall, door into the kitchen diner, kitchen area fitted with a range of wall and base units with space for a dishwasher, integrated double oven, hob with extractor over, fridge freezer. Utility room with space and plumbing for a washing machine, oil-fired boiler, built-in cupboard. The sitting room is a lovely size, with patio doors leading out to the garden and benefitting from the glorious views. There are two double bedrooms, both with built-in cupboards along with a single bedroom/study. Shower room with large walk-in shower, WC, wash hand basin.