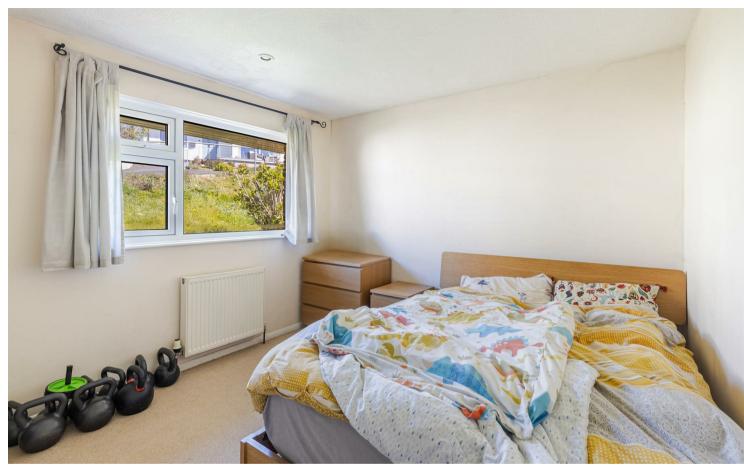

# **ACCOMMODATION**

The accommodation has positive natural light and includes from the driveway, steps down to the front of the property. Entrance hall, door into the kitchen diner, kitchen area fitted with a range of wall and base units with space for a dishwasher, integrated double oven, hob with extractor over, fridge freezer. Utility room with space and plumbing for a washing machine, oil-fired boiler, built-in cupboard. The sitting room is a lovely size, with patio doors leading out to the garden and benefitting from the glorious views. There are two double bedrooms, both with built-in cupboards along with a single bedroom/study. Shower room with large walk-in shower, WC, wash hand basin.