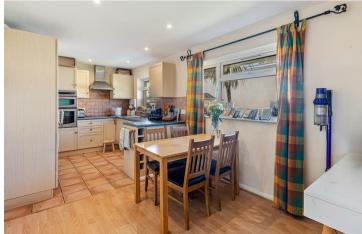

# **ACCOMMODATION**

The accommodation has positive natural light and includes from the driveway, steps down to the front of the property. Entrance hall, door into the kitchen diner, kitchen area fitted with a range of wall and base units with space for a dishwasher, integrated double oven, hob with extractor over, fridge freezer. Utility room with space and plumbing for a washing machine, oil-fired boiler, built-in cupboard. The sitting room is a lovely size, with patio doors leading out to the garden and benefitting from the glorious views. There are two double bedrooms, both with built-in cupboards along with a single bedroom/study. Shower room with large walk-in shower, WC, wash hand basin.