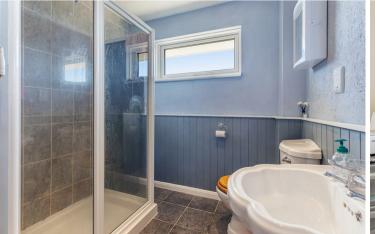

# **ACCOMMODATION**

The accommodation has positive natural light and includes from the driveway, steps down to the front of the property. Entrance hall, door into the kitchen diner, kitchen area fitted with a range of wall and base units with space for a dishwasher, integrated double oven, hob with extractor over, fridge freezer. Utility room with space and plumbing for a washing machine, oil-fired boiler, built-in cupboard. The sitting room is a lovely size, with patio doors leading out to the garden and benefitting from the glorious views. There are two double bedrooms, both with built-in cupboards along with a single bedroom/study. Shower room with large walk-in shower, WC, wash hand basin.