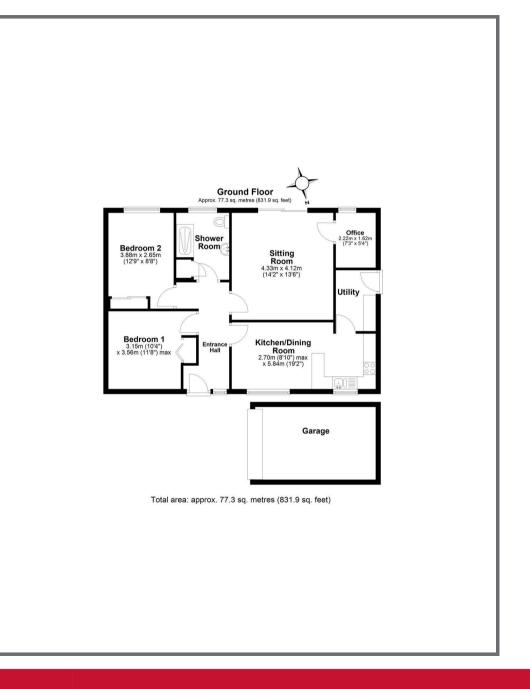

#### DESCRIPTION

A delightful, detached, three-bedroomed, bungalow set in an elevated position with far-reaching views over the village, surrounding countryside towards the estuary.

# **ACCOMMODATION**

The accommodation has positive natural light and includes from the driveway, steps down to the front of the property. Entrance hall, door into the kitchen diner, kitchen area fitted with a range of wall and base units with space for a dishwasher, integrated double oven, hob with extractor over, fridge freezer. Utility room with space and plumbing for a washing machine, oil-fired boiler, built-in cupboard. The sitting room is a lovely size, with patio doors leading out to the garden and benefitting from the glorious views. There are two double bedrooms, both with built-in cupboards along with a single bedroom/study. Shower room with large walk-in shower, WC, wash hand basin.

#### OUTSIDE

The property has a driveway leading to a detached single garage. Steps lead down to the property and the garden. The rear garden has beautiful views and is mainly paved, with planted beds and hedging.