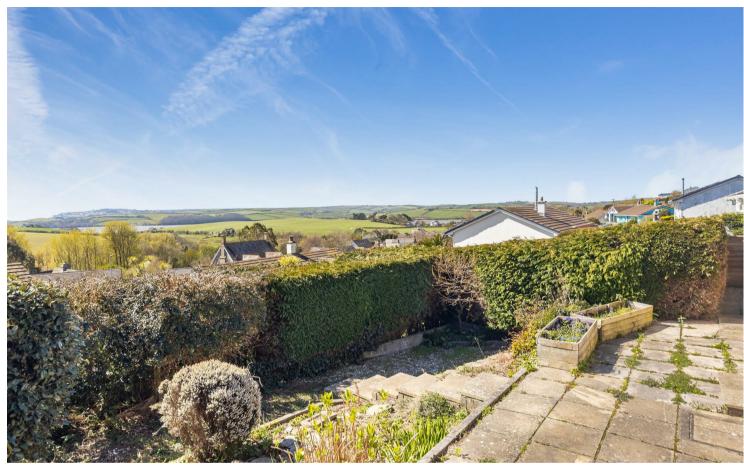

#### DESCRIPTION

A delightful, detached, three-bedroomed, bungalow set in an elevated position with far-reaching views over the village, surrounding countryside towards the estuary.

#### OUTSIDE

The property has a driveway leading to a detached single garage. Steps lead down to the property and the garden. The rear garden has beautiful views and is mainly paved, with planted beds and hedging.