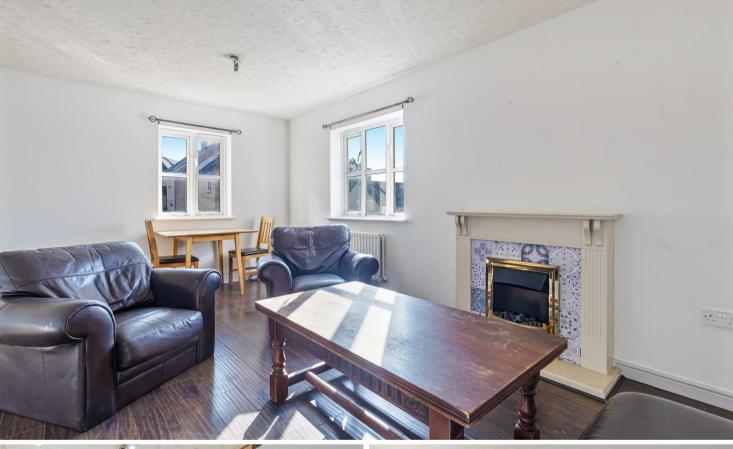

#### **ACCOMMODATION**

Accommodation is spacious and very well presented. It includes a light and airy, dual aspect, living room with feature fireplace housing an electric fire. The kitchen is fitted with a good range of wall and base units, inset electric hob with extractor, electric oven and space for fridge freezer and washing machine, built-in cupboard for additional storage as well as housing the wall mounted Baxi gas boiler. There are two double bedrooms, the master benefits from fantastic views again across Kingsbridge town and an en-suite shower room with WC and wash basin. There is also a family bathroom complete with bath with shower over, WC and vanity wash basin.