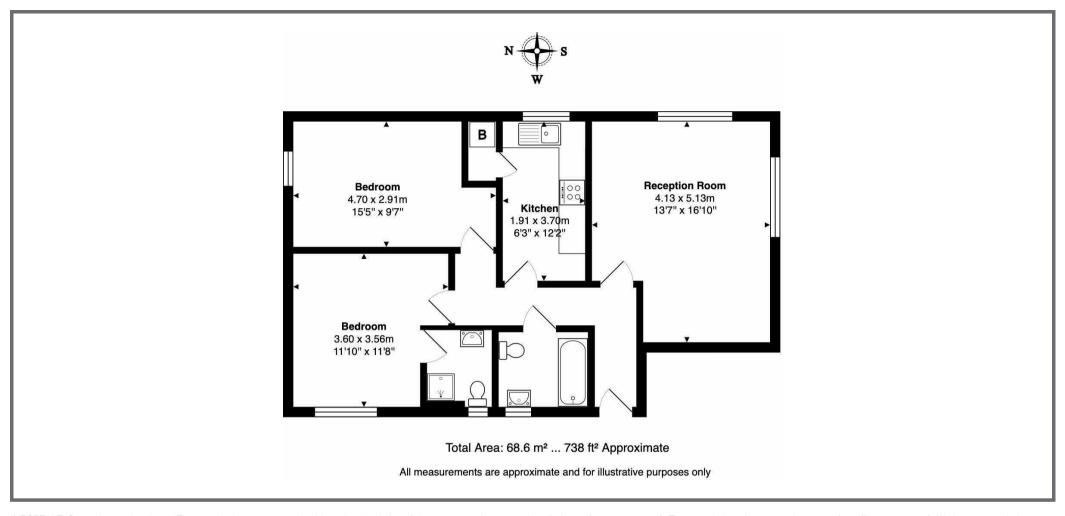

#### **ACCOMMODATION**

Accommodation is spacious and very well presented. It includes a light and airy, dual aspect, living room with feature fireplace housing an electric fire. The kitchen is fitted with a good range of wall and base units, inset electric hob with extractor, electric oven and space for fridge freezer and washing machine, built-in cupboard for additional storage as well as housing the wall mounted Baxi gas boiler. There are two double bedrooms, the master benefits from fantastic views again across Kingsbridge town and an en-suite shower room with WC and wash basin. There is also a family bathroom complete with bath with shower over, WC and vanity wash basin.