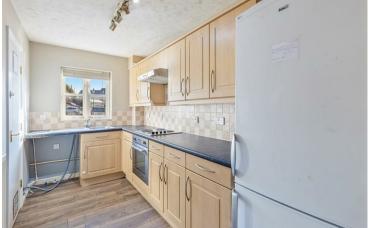

#### **ACCOMMODATION**

Accommodation is spacious and very well presented. It includes a light and airy, dual aspect, living room with feature fireplace housing an electric fire. The kitchen is fitted with a good range of wall and base units, inset electric hob with extractor, electric oven and space for fridge freezer and washing machine, built-in cupboard for additional storage as well as housing the wall mounted Baxi gas boiler. There are two double bedrooms, the master benefits from fantastic views again across Kingsbridge town and an en-suite shower room with WC and wash basin. There is also a family bathroom complete with bath with shower over, WC and vanity wash basin.