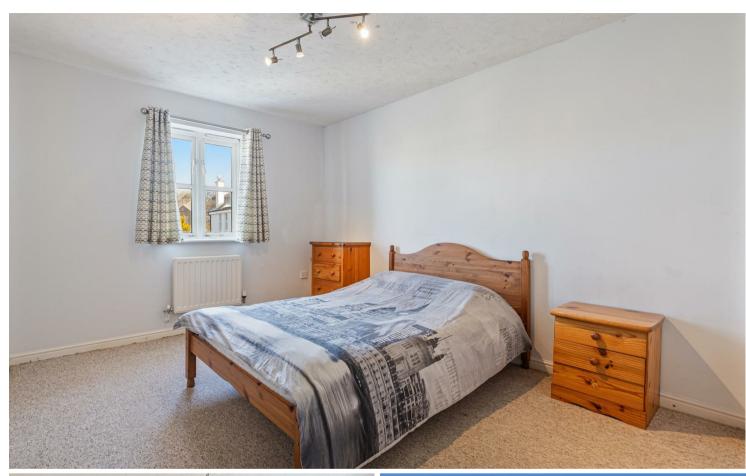

#### **ACCOMMODATION**

Accommodation is spacious and very well presented. It includes a light and airy, dual aspect, living room with feature fireplace housing an electric fire. The kitchen is fitted with a good range of wall and base units, inset electric hob with extractor, electric oven and space for fridge freezer and washing machine, built-in cupboard for additional storage as well as housing the wall mounted Baxi gas boiler. There are two double bedrooms, the master benefits from fantastic views again across Kingsbridge town and an en-suite shower room with WC and wash basin. There is also a family bathroom complete with bath with shower over, WC and vanity wash basin.