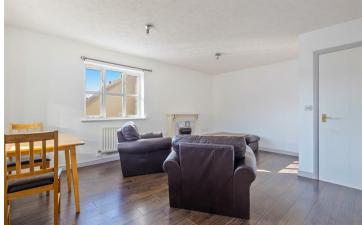

#### **ACCOMMODATION**

Accommodation is spacious and very well presented. It includes a light and airy, dual aspect, living room with feature fireplace housing an electric fire. The kitchen is fitted with a good range of wall and base units, inset electric hob with extractor, electric oven and space for fridge freezer and washing machine, built-in cupboard for additional storage as well as housing the wall mounted Baxi gas boiler. There are two double bedrooms, the master benefits from fantastic views again across Kingsbridge town and an en-suite shower room with WC and wash basin. There is also a family bathroom complete with bath with shower over, WC and vanity wash basin.