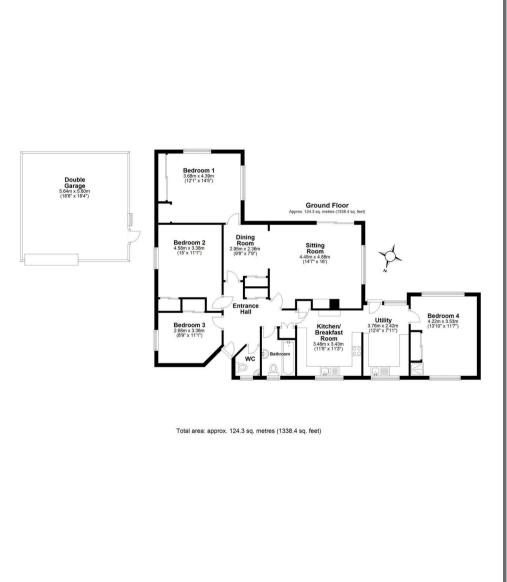

#### ACCOMMODATION

The property is spacious, with positive light and flow with a warm feeling throughout. The accommodation is flexible and includes from the hallway a kitchen fitted with a range of wall and base units, inset gas hob, oven and space for dishwasher, breakfast bar. Open to a, useful, utility room with space and plumbing for a washing machine, and access to the garden. There is a generous sitting/dining room, with feature gas fire, patio doors leading to the garden. The master bedroom is a large double, overlooking the garden with built in wardrobes. There are three further double bedrooms, a family bathroom complete with a retro Avocado suite and separate WC.

#### OUTSIDE

The gardens are really pretty and wonderfully private, with planted borders, lawn and a seating area. There is also the advantage of driveway parking and double garage.