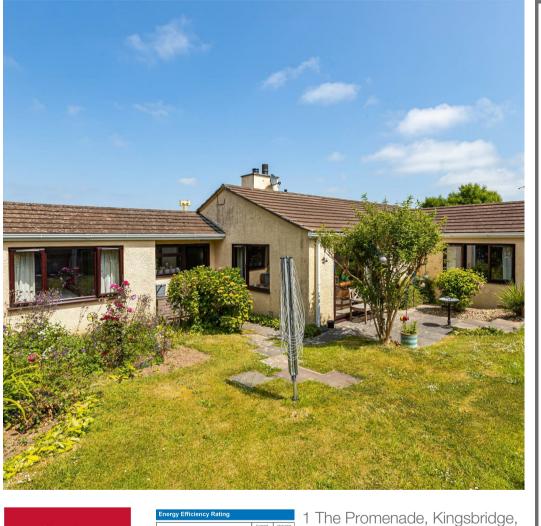

## DESCRIPTION

A detached bungalow, situated in a tucked away location just off of Kingsdale Road, within walking distance of the harbour and town. The property was built in 1978 and now offers a wonderfully spacious property with much scope to enhance/alter subject to personal requirements.

#### OUTSIDE

The gardens are really pretty and wonderfully private, with planted borders, lawn and a seating area. There is also the advantage of driveway parking and double garage.