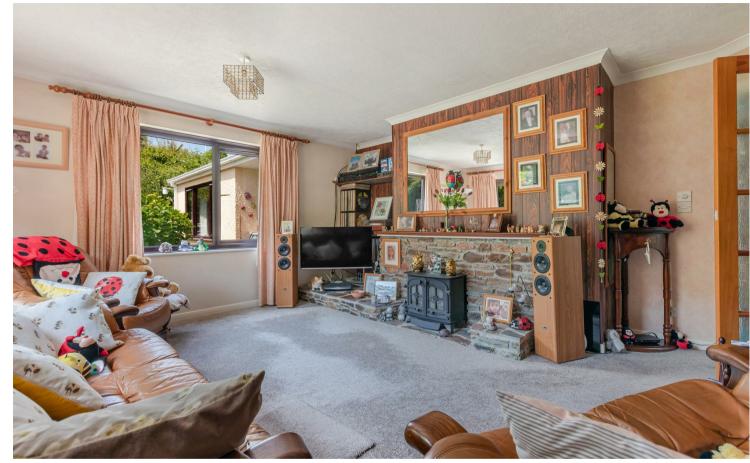

#### ACCOMMODATION

The property is spacious, with positive light and flow with a warm feeling throughout. The accommodation is flexible and includes from the hallway a kitchen fitted with a range of wall and base units, inset gas hob, oven and space for dishwasher, breakfast bar. Open to a, useful, utility room with space and plumbing for a washing machine, and access to the garden. There is a generous sitting/dining room, with feature gas fire, patio doors leading to the garden. The master bedroom is a large double, overlooking the garden with built in wardrobes. There are three further double bedrooms, a family bathroom complete with a retro Avocado suite and separate WC.