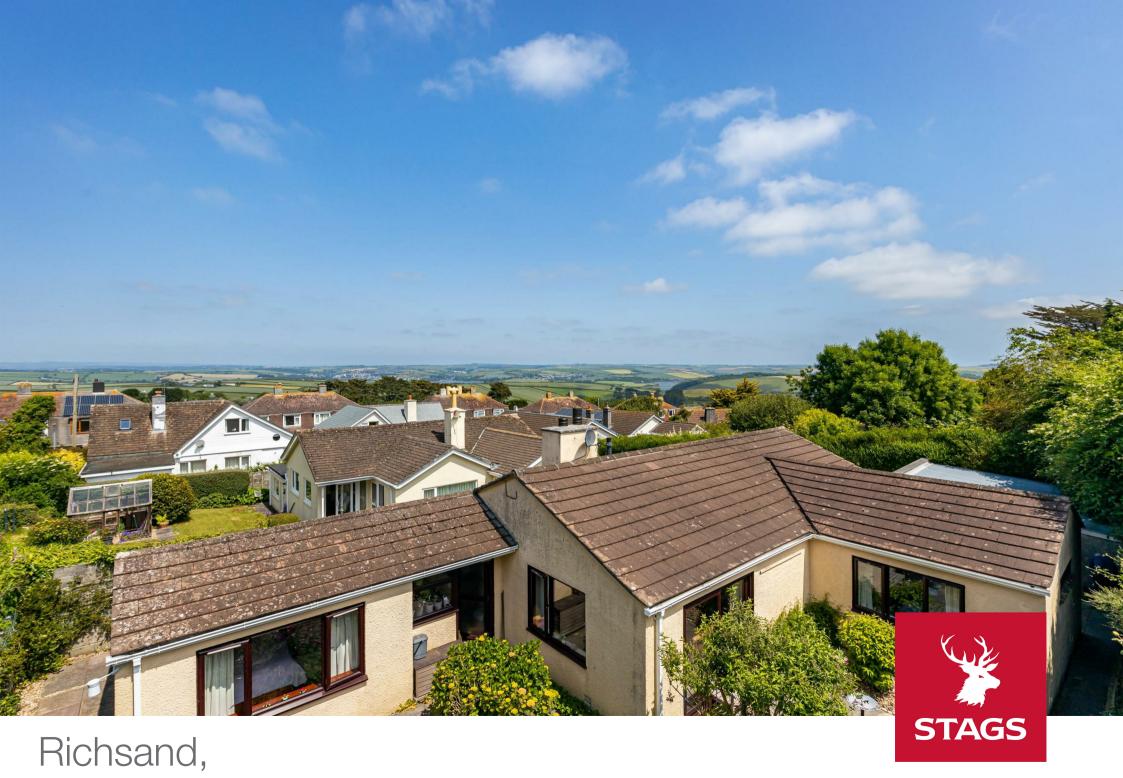

# Richsand,

Kingsale Road, Salcombe, TQ8 8AS

Salcombe Harbour 0.5 mile; Kingsbridge 6 miles; Plymouth 24 miles

A nicely tucked away bungalow with four bedrooms, driveway parking, a double garage and pretty gardens within walking distance of the town and harbour.

## DESCRIPTION

A detached bungalow, situated in a tucked away location just off of Kingsdale Road, within walking distance of the harbour and town. The property was built in 1978 and now offers a wonderfully spacious property with much scope to enhance/alter subject to personal requirements.