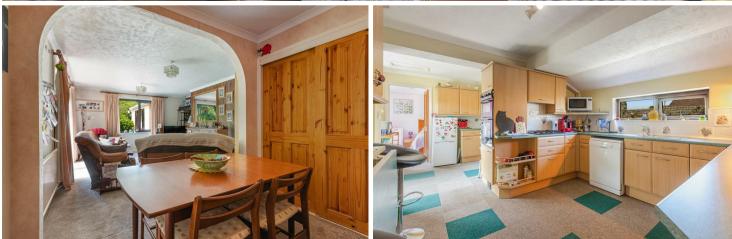

#### ACCOMMODATION

The property is spacious, with positive light and flow with a warm feeling throughout. The accommodation is flexible and includes from the hallway a kitchen fitted with a range of wall and base units, inset gas hob, oven and space for dishwasher, breakfast bar. Open to a, useful, utility room with space and plumbing for a washing machine, and access to the garden. There is a generous sitting/dining room, with feature gas fire, patio doors leading to the garden. The master bedroom is a large double, overlooking the garden with built in wardrobes. There are three further double bedrooms, a family bathroom complete with a retro Avocado suite and separate WC.