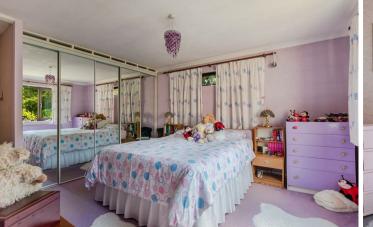

#### ACCOMMODATION

The property is spacious, with positive light and flow with a warm feeling throughout. The accommodation is flexible and includes from the hallway a kitchen fitted with a range of wall and base units, inset gas hob, oven and space for dishwasher, breakfast bar. Open to a, useful, utility room with space and plumbing for a washing machine, and access to the garden. There is a generous sitting/dining room, with feature gas fire, patio doors leading to the garden. The master bedroom is a large double, overlooking the garden with built in wardrobes. There are three further double bedrooms, a family bathroom complete with a retro Avocado suite and separate WC.