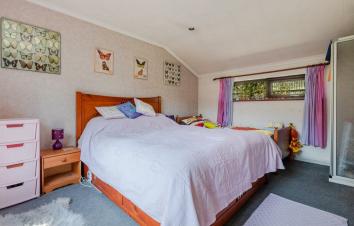

#### ACCOMMODATION

The property is spacious, with positive light and flow with a warm feeling throughout. The accommodation is flexible and includes from the hallway a kitchen fitted with a range of wall and base units, inset gas hob, oven and space for dishwasher, breakfast bar. Open to a, useful, utility room with space and plumbing for a washing machine, and access to the garden. There is a generous sitting/dining room, with feature gas fire, patio doors leading to the garden. The master bedroom is a large double, overlooking the garden with built in wardrobes. There are three further double bedrooms, a family bathroom complete with a retro Avocado suite and separate WC.