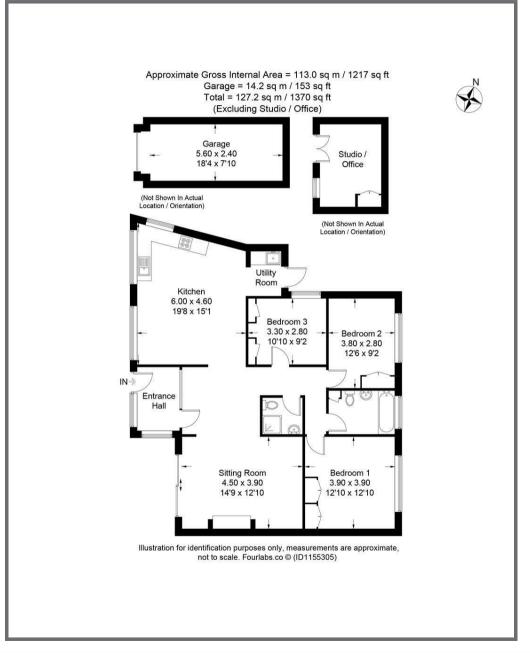

#### DESCRIPTION

22 Barton Close is a superbly finished three-bedroom detached bungalow that has an excellent flow, wonderful natural light and spacious accommodation, situated at the end of a quiet cul-de-sac within walking distance of the town and the estuary. The property has been remodelled and refurbished to present a beach-style home, complete with beautifully exposed floorboards and bright décor throughout.

#### **ACCOMMODATION**

The property opens onto an entrance porch with access into a large welcoming hallway, with an abundance of natural light through front aspect windows, leading into sitting room with wood-burning stove and patio doors onto the front terrace. It offers a fabulous open-plan, dual aspect kitchen dining room with freestanding units, through to the additional convenience of a utility room with a door accessing the garden via a courtyard area.

There are three well-proportioned double bedrooms, all of which utilise built-in storage, with views to the rear of the property across the garden as well as a contemporary family bathroom and additional shower room.

#### OUTSIDE

To the front of the property there is a detached single garage and driveway parking which leads up to a low-maintenance front paved garden, an ideal spot for alfresco dining. To the rear there is a courtyard accessed via gates either side of the property or through the utility and steps that lead up to the garden. The rear garden is a well-landscaped lawn with established raised planted borders following the line of fencing. In addition, there is a purpose-built detached studio/home office with both power and light.