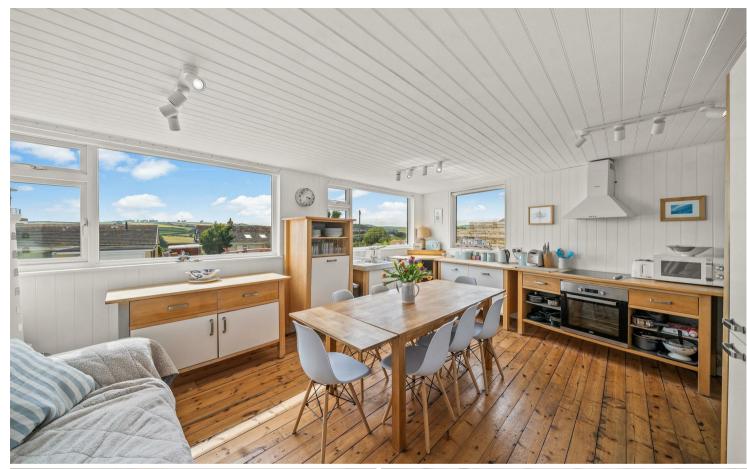

#### **ACCOMMODATION**

The property opens onto an entrance porch with access into a large welcoming hallway, with an abundance of natural light through front aspect windows, leading into sitting room with wood-burning stove and patio doors onto the front terrace. It offers a fabulous open-plan, dual aspect kitchen dining room with freestanding units, through to the additional convenience of a utility room with a door accessing the garden via a courtyard area.