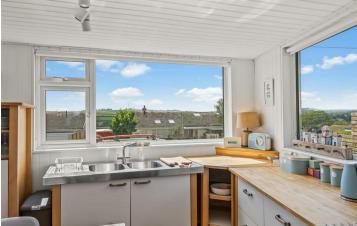

#### **ACCOMMODATION**

The property opens onto an entrance porch with access into a large welcoming hallway, with an abundance of natural light through front aspect windows, leading into sitting room with wood-burning stove and patio doors onto the front terrace. It offers a fabulous open-plan, dual aspect kitchen dining room with freestanding units, through to the additional convenience of a utility room with a door accessing the garden via a courtyard area.