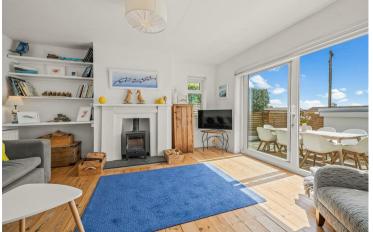

#### **ACCOMMODATION**

The property opens onto an entrance porch with access into a large welcoming hallway, with an abundance of natural light through front aspect windows, leading into sitting room with wood-burning stove and patio doors onto the front terrace. It offers a fabulous open-plan, dual aspect kitchen dining room with freestanding units, through to the additional convenience of a utility room with a door accessing the garden via a courtyard area.