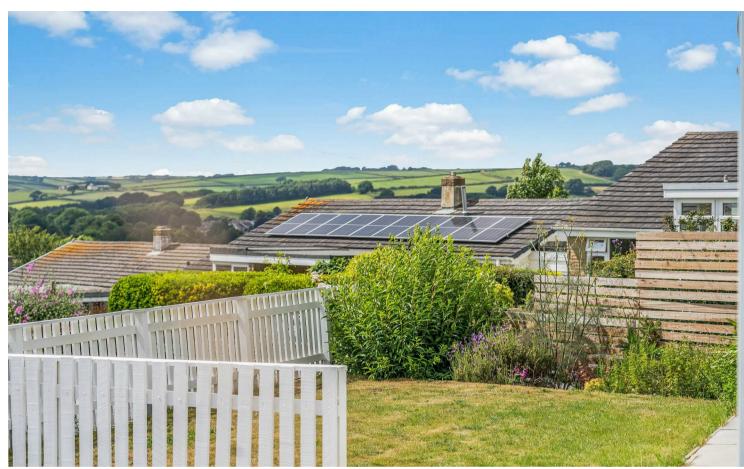

#### DESCRIPTION

22 Barton Close is a superbly finished three-bedroom detached bungalow that has an excellent flow, wonderful natural light and spacious accommodation, situated at the end of a quiet cul-de-sac within walking distance of the town and the estuary. The property has been remodelled and refurbished to present a beach-style home, complete with beautifully exposed floorboards and bright décor throughout.

#### OUTSIDE

To the front of the property there is a detached single garage and driveway parking which leads up to a low-maintenance front paved garden, an ideal spot for alfresco dining. To the rear there is a courtyard accessed via gates either side of the property or through the utility and steps that lead up to the garden. The rear garden is a well-landscaped lawn with established raised planted borders following the line of fencing. In addition, there is a purpose-built detached studio/home office with both power and light.