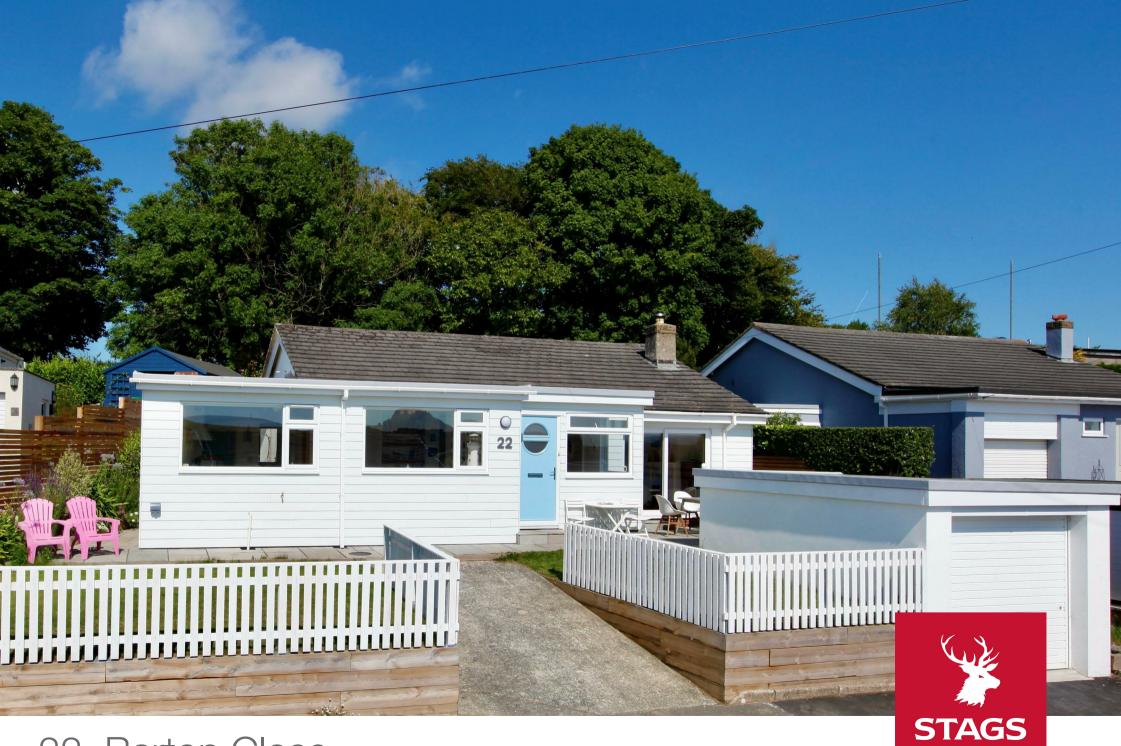

22, Barton Close

# 22, Barton Close

Kinasbridge, TQ7 1JU

Dartmouth 14 miles. Totnes 26 miles. Salcombe 6 miles.

A detached property, with three bedrooms, in a desirable town location which has been completely remodelled and refurbished to offer a beach-style living accommodation. Driveway parking, garage and detached purpose-built studio.

#### DESCRIPTION

22 Barton Close is a superbly finished three-bedroom detached bungalow that has an excellent flow, wonderful natural light and spacious accommodation, situated at the end of a quiet cul-de-sac within walking distance of the town and the estuary. The property has been remodelled and refurbished to present a beach-style home, complete with beautifully exposed floorboards and bright décor throughout.

#### OUTSIDE

To the front of the property there is a detached single garage and driveway parking which leads up to a low-maintenance front paved garden, an ideal spot for alfresco dining. To the rear there is a courtyard accessed via gates either side of the property or through the utility and steps that lead up to the garden. The rear garden is a well-landscaped lawn with established raised planted borders following the line of fencing. In addition, there is a purpose-built detached studio/home office with both power and light.