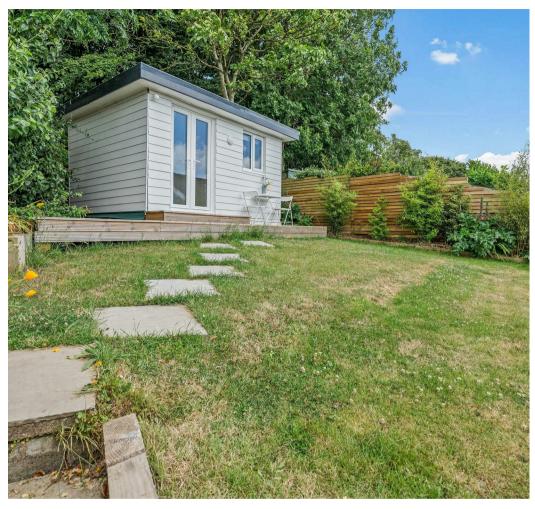

#### OUTSIDE

To the front of the property there is a detached single garage and driveway parking which leads up to a low-maintenance front paved garden, an ideal spot for alfresco dining. To the rear there is a courtyard accessed via gates either side of the property or through the utility and steps that lead up to the garden. The rear garden is a well-landscaped lawn with established raised planted borders following the line of fencing. In addition, there is a purpose-built detached studio/home office with both power and light.