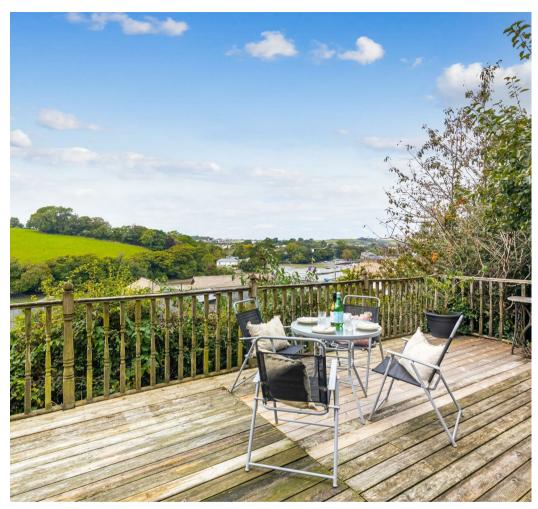

#### OUTSIDE

The apartment benefits from a beautiful South-West facing elevated decked terrace, that is accessed via stairs to the rear. This is a superb outdoor 'room' that enjoys fabulous views over the estuary, a real vantage point across the town and is the perfect space to relax, entertain guests or simply enjoys the stunning sunsets over the estuary. Allocated parking.