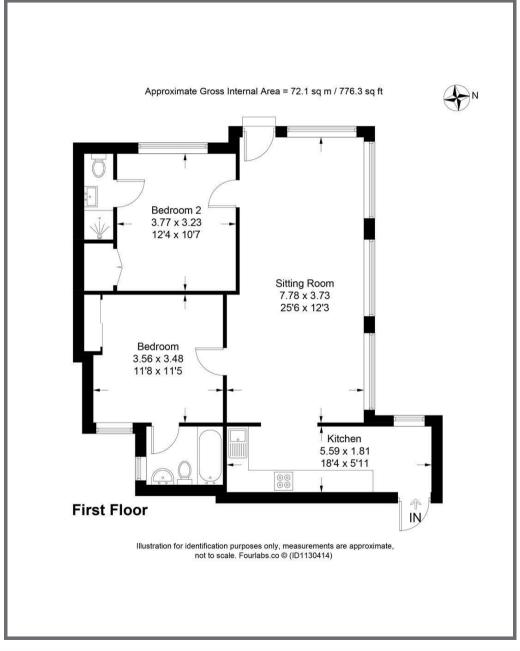

#### **ACCOMMODATION**

Stairs lead up from the parking area and access is via a private front door. Access into a porch area with wall mounted gas boiler, window seat and a couple of steps up to the kitchen. The kitchen is well equipped with a comprehensive range of wall and base units, integrated oven and gas hob along with space for dishwasher. An arch leads through to a spacious, beautifully light, open-plan living dining room that enjoys views over the town, surrounding countryside and towards the estuary, which is a perfect space for entertaining, wood laminate flooring, front door that leads into the communal entrance hall. The master bedroom benefits from superb estuary views, a built in wardrobe and an ensuite shower room. The second bedroom is another good sized double room and also benefits from built in storage and an ensuite bathroom.

#### OUTSIDE

The apartment benefits from a beautiful South-West facing elevated decked terrace, that is accessed via stairs to the rear. This is a superb outdoor 'room' that enjoys fabulous views over the estuary, a real vantage point across the town and is the perfect space to relax, entertain guests or simply enjoys the stunning sunsets over the estuary. Allocated parking.