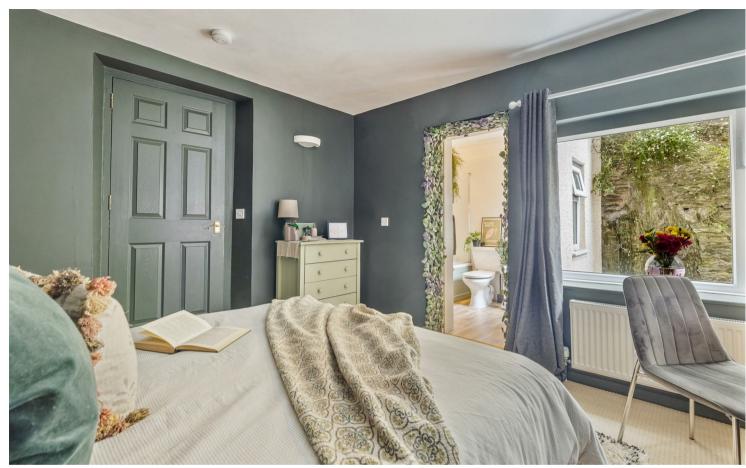

#### **ACCOMMODATION**

Stairs lead up from the parking area and access is via a private front door. Access into a porch area with wall mounted gas boiler, window seat and a couple of steps up to the kitchen. The kitchen is well equipped with a comprehensive range of wall and base units, integrated oven and gas hob along with space for dishwasher. An arch leads through to a spacious, beautifully light, open-plan living dining room that enjoys views over the town, surrounding countryside and towards the estuary, which is a perfect space for entertaining, wood laminate flooring, front door that leads into the communal entrance hall. The master bedroom benefits from superb estuary views, a built in wardrobe and an ensuite shower room. The second bedroom is another good sized double room and also benefits from built in storage and an ensuite bathroom.