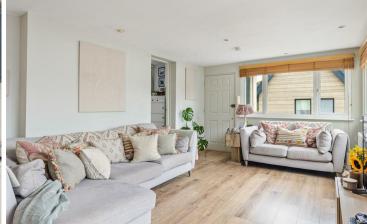

#### **ACCOMMODATION**

Stairs lead up from the parking area and access is via a private front door. Access into a porch area with wall mounted gas boiler, window seat and a couple of steps up to the kitchen. The kitchen is well equipped with a comprehensive range of wall and base units, integrated oven and gas hob along with space for dishwasher. An arch leads through to a spacious, beautifully light, open-plan living dining room that enjoys views over the town, surrounding countryside and towards the estuary, which is a perfect space for entertaining, wood laminate flooring, front door that leads into the communal entrance hall. The master bedroom benefits from superb estuary views, a built in wardrobe and an ensuite shower room. The second bedroom is another good sized double room and also benefits from built in storage and an ensuite bathroom.