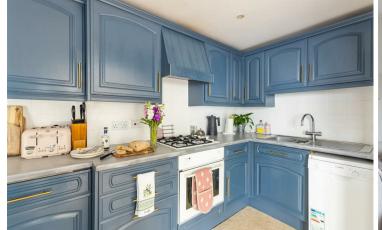

#### **ACCOMMODATION**

Stairs lead up from the parking area and access is via a private front door. Access into a porch area with wall mounted gas boiler, window seat and a couple of steps up to the kitchen. The kitchen is well equipped with a comprehensive range of wall and base units, integrated oven and gas hob along with space for dishwasher. An arch leads through to a spacious, beautifully light, open-plan living dining room that enjoys views over the town, surrounding countryside and towards the estuary, which is a perfect space for entertaining, wood laminate flooring, front door that leads into the communal entrance hall. The master bedroom benefits from superb estuary views, a built in wardrobe and an ensuite shower room. The second bedroom is another good sized double room and also benefits from built in storage and an ensuite bathroom.