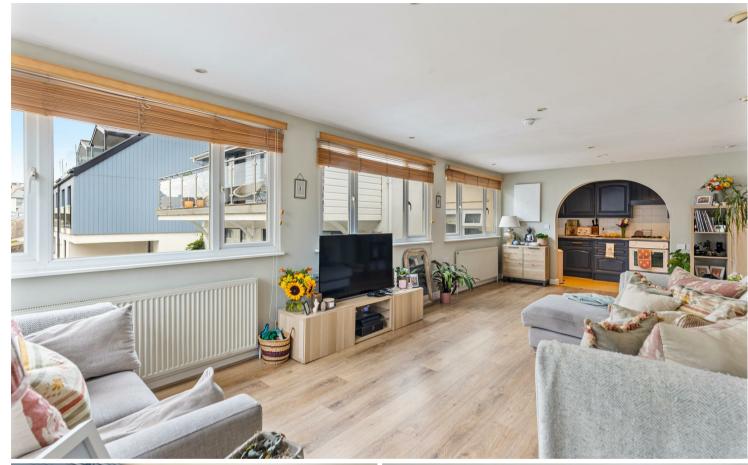

#### DESCRIPTION

A fabulously appointed, first floor apartment that is situated just a short walk from the town. The apartments has fabulous natural light, is superbly finished throughout with spacious living accommodation and benefits from two parking spaces as well as a stunning raised deck that enjoys fine water and rural views.

#### **ACCOMMODATION**

Stairs lead up from the parking area and access is via a private front door. Access into a porch area with wall mounted gas boiler, window seat and a couple of steps up to the kitchen. The kitchen is well equipped with a comprehensive range of wall and base units, integrated oven and gas hob along with space for dishwasher. An arch leads through to a spacious, beautifully light, open-plan living dining room that enjoys views over the town, surrounding countryside and towards the estuary, which is a perfect space for entertaining, wood laminate flooring, front door that leads into the communal entrance hall. The master bedroom benefits from superb estuary views, a built in wardrobe and an ensuite shower room. The second bedroom is another good sized double room and also benefits from built in storage and an ensuite bathroom.