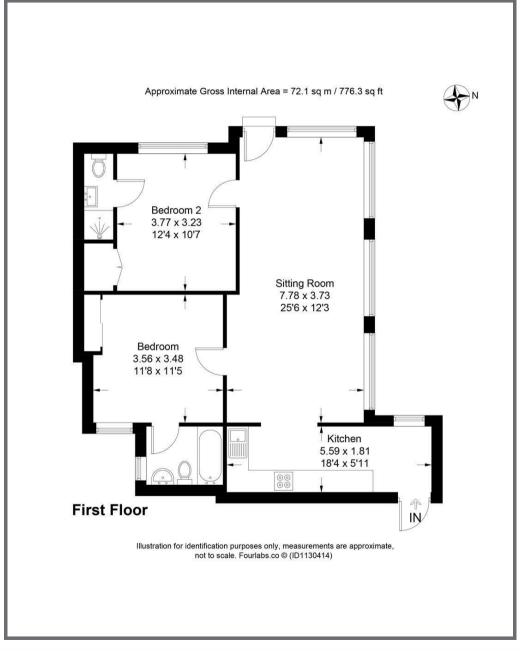

#### DESCRIPTION

A fabulously appointed, first floor apartment that is situated just a short walk from the town. The apartments has fabulous natural light, is superbly finished throughout with spacious living accommodation and benefits from two parking spaces as well as a stunning raised deck that enjoys fine water and rural views.

#### **ACCOMMODATION**

Stairs lead up from the parking area and access is via a private front door. Access into a porch area with wall mounted gas boiler, window seat and a couple of steps up to the kitchen. The kitchen is well equipped with a comprehensive range of wall and base units, integrated oven and gas hob along with space for dishwasher. An arch leads through to a spacious, beautifully light, open-plan living dining room that enjoys views over the town, surrounding countryside and towards the estuary, which is a perfect space for entertaining, wood laminate flooring, front door that leads into the communal entrance hall. The master bedroom benefits from superb estuary views, a built in wardrobe and an ensuite shower room. The second bedroom is another good sized double room and also benefits from built in storage and an ensuite bathroom.

#### OUTSIDE

The apartment benefits from a beautiful South-West facing elevated decked terrace, that is accessed via stairs to the rear. This is a superb outdoor 'room' that enjoys fabulous views over the estuary, a real vantage point across the town and is the perfect space to relax, entertain guests or simply enjoys the stunning sunsets over the estuary. Allocated parking.