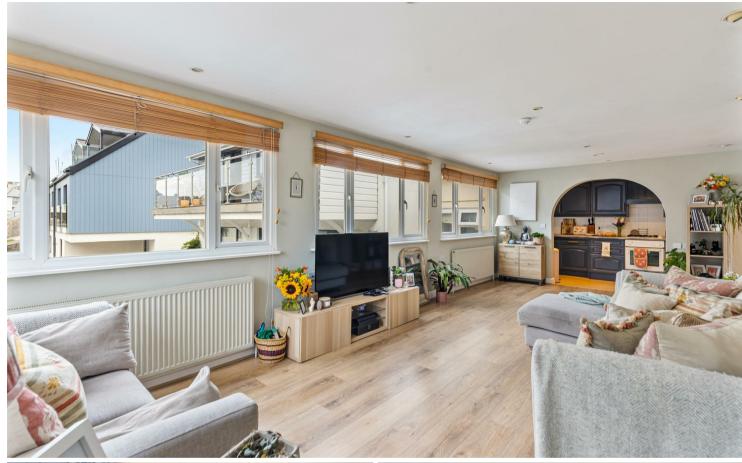

#### DESCRIPTION

A fabulously appointed, first floor apartment that is situated just a short walk from the town. The apartments has fabulous natural light, is superbly finished throughout with spacious living accommodation and benefits from two parking spaces as well as a stunning raised deck that enjoys fine water and rural views.

#### **ACCOMMODATION**

Stairs lead up from the parking area and access is via a private front door. Access into a porch area with wall mounted gas boiler, window seat and a couple of steps up to the kitchen. The kitchen is well equipped with a comprehensive range of wall and base units, integrated oven and gas hob along with space for dishwasher. An arch leads through to a spacious, beautifully light, open-plan living dining room that enjoys views over the town, surrounding countryside and towards the estuary, which is a perfect space for entertaining, wood laminate flooring, front door that leads into the communal entrance hall. The master bedroom benefits from superb estuary views, a built in wardrobe and an ensuite shower room. The second bedroom is another good sized double room and also benefits from built in storage and an ensuite bathroom.