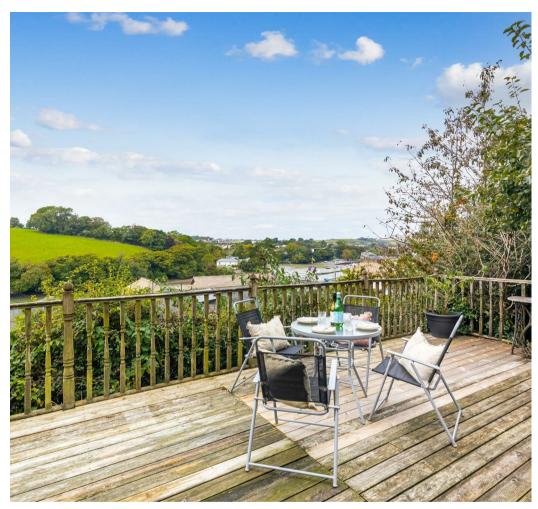

#### DESCRIPTION

A fabulously appointed, first floor apartment that is situated just a short walk from the town. The apartments has fabulous natural light, is superbly finished throughout with spacious living accommodation and benefits from two parking spaces as well as a stunning raised deck that enjoys fine water and rural views.

#### OUTSIDE

The apartment benefits from a beautiful South-West facing elevated decked terrace, that is accessed via stairs to the rear. This is a superb outdoor 'room' that enjoys fabulous views over the estuary, a real vantage point across the town and is the perfect space to relax, entertain guests or simply enjoys the stunning sunsets over the estuary. Allocated parking.