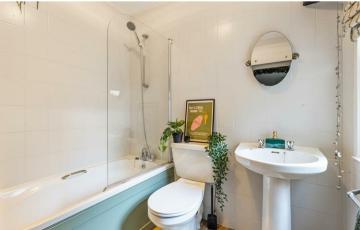

#### **ACCOMMODATION**

Stairs lead up from the parking area and access is via a private front door. Access into a porch area with wall mounted gas boiler, window seat and a couple of steps up to the kitchen. The kitchen is well equipped with a comprehensive range of wall and base units, integrated oven and gas hob along with space for dishwasher. An arch leads through to a spacious, beautifully light, open-plan living dining room that enjoys views over the town, surrounding countryside and towards the estuary, which is a perfect space for entertaining, wood laminate flooring, front door that leads into the communal entrance hall. The master bedroom benefits from superb estuary views, a built in wardrobe and an ensuite shower room. The second bedroom is another good sized double room and also benefits from built in storage and an ensuite bathroom.