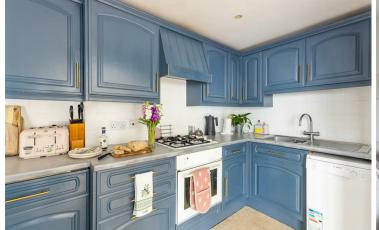

#### **ACCOMMODATION**

Stairs lead up from the parking area and access is via a private front door. Access into a porch area with wall mounted gas boiler, window seat and a couple of steps up to the kitchen. The kitchen is well equipped with a comprehensive range of wall and base units, integrated oven and gas hob along with space for dishwasher. An arch leads through to a spacious, beautifully light, open-plan living dining room that enjoys views over the town, surrounding countryside and towards the estuary, which is a perfect space for entertaining, wood laminate flooring, front door that leads into the communal entrance hall. The master bedroom benefits from superb estuary views, a built in wardrobe and an ensuite shower room. The second bedroom is another good sized double room and also benefits from built in storage and an ensuite bathroom.