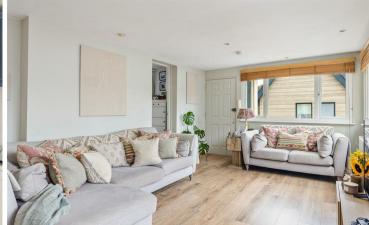

#### **ACCOMMODATION**

Stairs lead up from the parking area and access is via a private front door. Access into a porch area with wall mounted gas boiler, window seat and a couple of steps up to the kitchen. The kitchen is well equipped with a comprehensive range of wall and base units, integrated oven and gas hob along with space for dishwasher. An arch leads through to a spacious, beautifully light, open-plan living dining room that enjoys views over the town, surrounding countryside and towards the estuary, which is a perfect space for entertaining, wood laminate flooring, front door that leads into the communal entrance hall. The master bedroom benefits from superb estuary views, a built in wardrobe and an ensuite shower room. The second bedroom is another good sized double room and also benefits from built in storage and an ensuite bathroom.