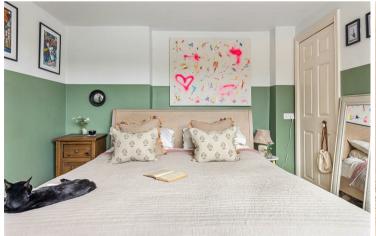

#### **ACCOMMODATION**

Stairs lead up from the parking area and access is via a private front door. Access into a porch area with wall mounted gas boiler, window seat and a couple of steps up to the kitchen. The kitchen is well equipped with a comprehensive range of wall and base units, integrated oven and gas hob along with space for dishwasher. An arch leads through to a spacious, beautifully light, open-plan living dining room that enjoys views over the town, surrounding countryside and towards the estuary, which is a perfect space for entertaining, wood laminate flooring, front door that leads into the communal entrance hall. The master bedroom benefits from superb estuary views, a built in wardrobe and an ensuite shower room. The second bedroom is another good sized double room and also benefits from built in storage and an ensuite bathroom.