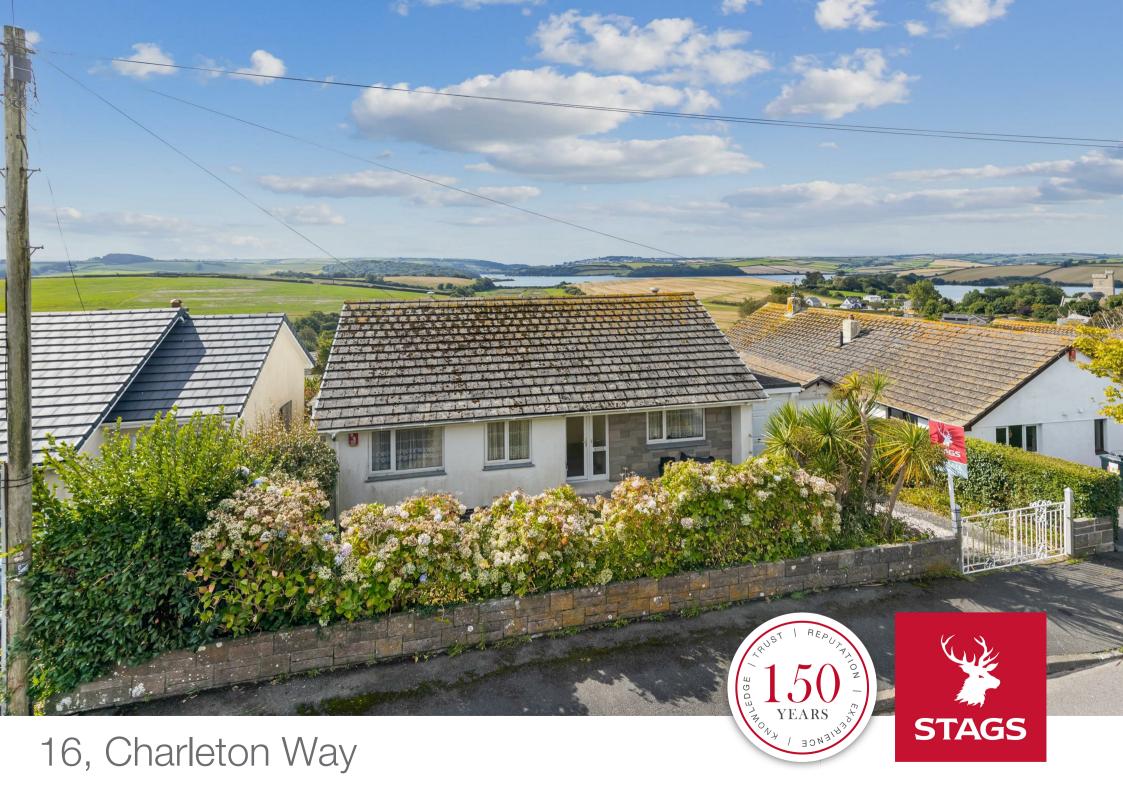

# 16, Charleton Way

West Charleton, Kingsbridge, TQ7 2AN

Kingsbridge 1.5 miles; Salcombe 7 miles; Dartmouth 13 miles.

A detached bungalow with spacious accommodation including three bedrooms requiring renovations throughout, enjoying fabulous estuary and countryside views which presents a wonderful opportunity to create your own beautiful home.

#### DESCRIPTION

A detached bungalow set within an elevated position with countryside to the rear of the property and fabulous far-reaching views over the estuary to the front presenting a wonderful opportunity for the new owner to renovate/re-model subject to the usual Planning Consents.

#### OUTSIDE

The property has a front garden, driveway parking and a single garage. The rear garden is a great size offering a lot of potential after some clearing.