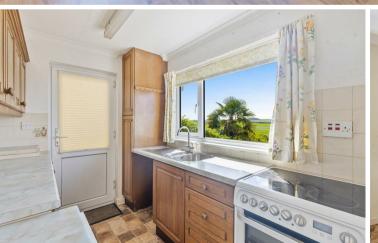

#### ACCOMMODATION

The accommodation requires updating throughout and presents a great opportunity to create a family home which comprises of a sitting room with door to the rear garden and large picture window framing the views, with wood effect laminate flooring and an electric fireplace, an L-shaped kitchen dining room again having the advantage of the views, currently with a range of units, oil fired boiler, space for a washing machine and oven. Three bedrooms (two doubles and a single), family bathroom, with electric towel rail and water tank and separate WC.