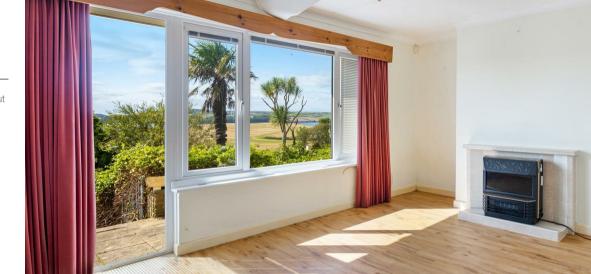

#### ACCOMMODATION

The accommodation requires updating throughout and presents a great opportunity to create a family home which comprises of a sitting room with door to the rear garden and large picture window framing the views, with wood effect laminate flooring and an electric fireplace, an L-shaped kitchen dining room again having the advantage of the views, currently with a range of units, oil fired boiler, space for a washing machine and oven. Three bedrooms (two doubles and a single), family bathroom, with electric towel rail and water tank and separate WC.