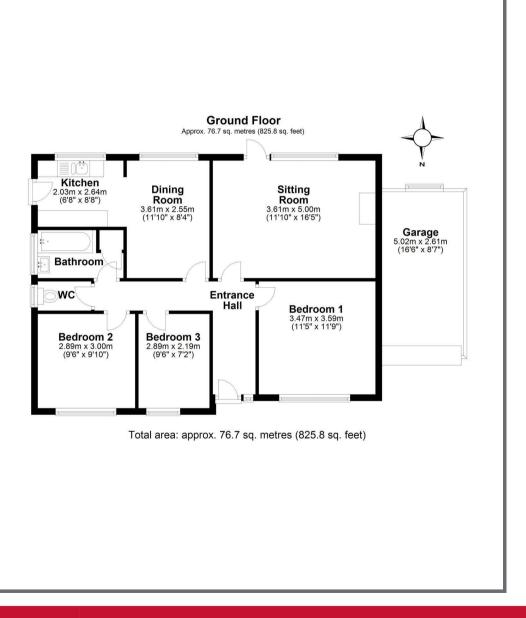

#### ACCOMMODATION

The accommodation requires updating throughout and presents a great opportunity to create a family home which comprises of a sitting room with door to the rear garden and large picture window framing the views, with wood effect laminate flooring and an electric fireplace, an L-shaped kitchen dining room again having the advantage of the views, currently with a range of units, oil fired boiler, space for a washing machine and oven. Three bedrooms (two doubles and a single), family bathroom, with electric towel rail and water tank and separate WC.

#### OUTSIDE

The property has a front garden, driveway parking and a single garage. The rear garden is a great size offering a lot of potential after some clearing.