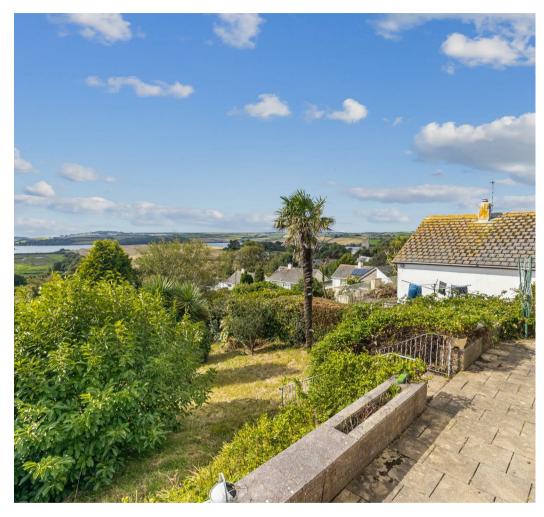

#### DESCRIPTION

A detached bungalow set within an elevated position with countryside to the rear of the property and fabulous far-reaching views over the estuary to the front presenting a wonderful opportunity for the new owner to renovate/re-model subject to the usual Planning Consents.

#### OUTSIDE

The property has a front garden, driveway parking and a single garage. The rear garden is a great size offering a lot of potential after some clearing.