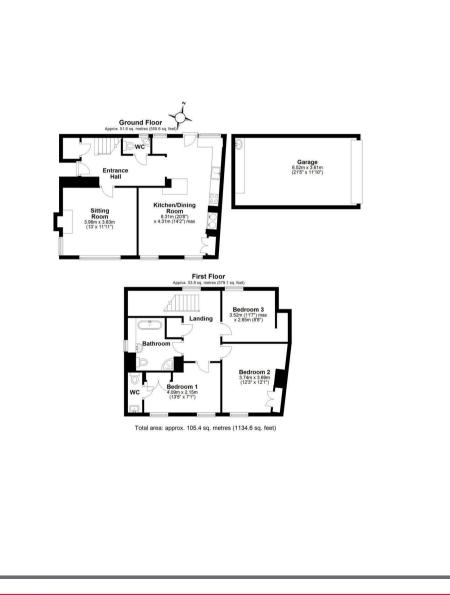

#### ACCOMMODATION

The accommodation has positive natural light with a spacious feel and is most wonderfully presented throughout. The accommodation comprises in brief; from the entrance hall access into a delightful, dual aspect, sitting room with feature fireplace housing a woodburning stove. Cloakroom. The kitchen dining room, is the heart of the home a really beautiful dual aspect room with stable door to the garden. The kitchen is fitted with a comprehensive range of contemporary units with integrated dishwasher, fridge freezer, oven and hob, butler sink, island unit and an oil-fired Aga along with ample dining space.

On the first floor the master bedroom has built in wardrobes and an ensuite WC. There are two further bedrooms along with a elegant family bathroom with a beautiful slipper bath, separate shower, WC and wash hand basin.

#### OUTSIDE

The stunning finishes are continued outside with a large paved terrace, with corner hot tub and lots of space to sit and relax or entertain. A couple of step up to a fabulous garden area with a mix of mature shrubs, along with access into a large single garage with electric door, utility space additional storage cupboards as well as an ingenious step ladder to access the large mezzanine area which is ideal for storage. The property also has the advantage of an additional parking space in front of the garage.