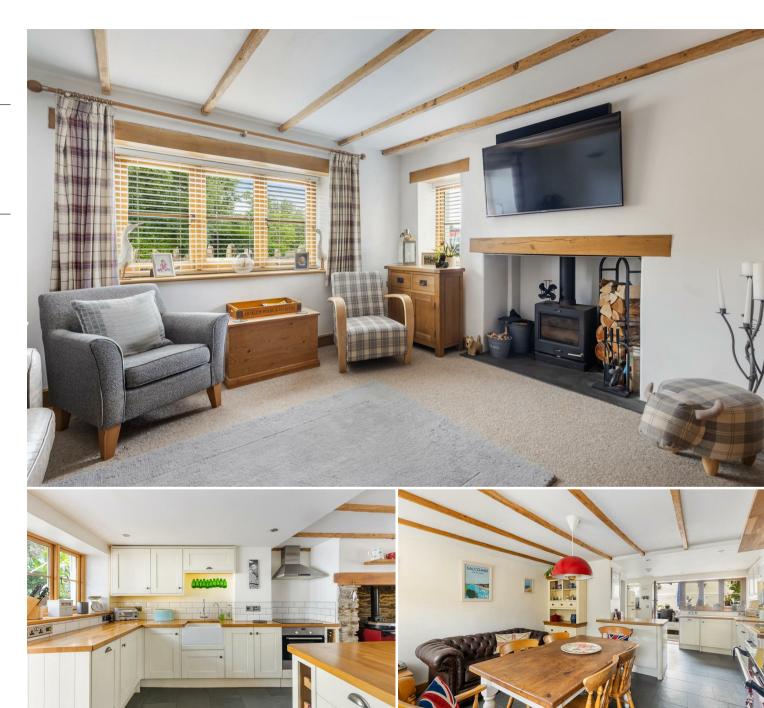

#### ACCOMMODATION

The accommodation has positive natural light with a spacious feel and is most wonderfully presented throughout. The accommodation comprises in brief; from the entrance hall access into a delightful, dual aspect, sitting room with feature fireplace housing a woodburning stove. Cloakroom. The kitchen dining room, is the heart of the home a really beautiful dual aspect room with stable door to the garden. The kitchen is fitted with a comprehensive range of contemporary units with integrated dishwasher, fridge freezer, oven and hob, butler sink, island unit and an oil-fired Aga along with ample dining space.