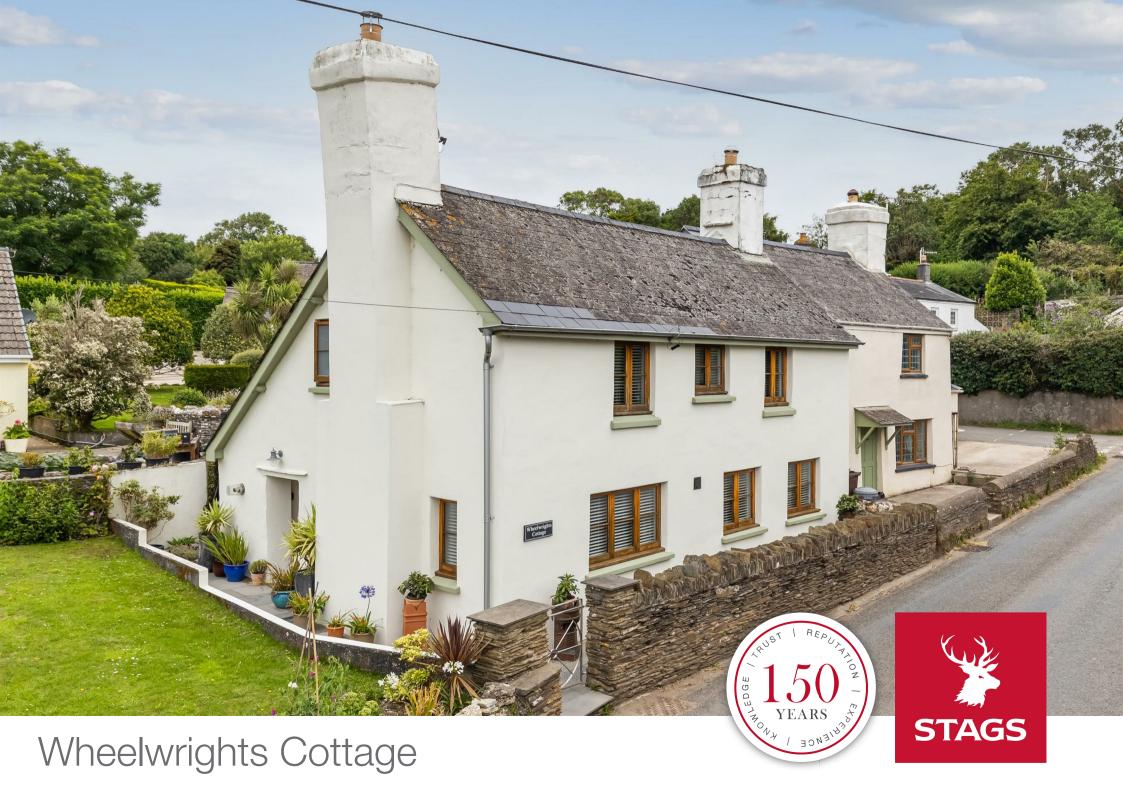

# Wheelwrights Cottage

East Charleton, Kingsbridge, Devon, TQ7 2AR Kingsbridge 3 miles Dartmouth 10 miles Torcross 4 miles.

### An exceptionally finished period cottage blending period charm with modern conveniences effortlessly. Parking, garage, garden.

Stunning Period Cottage

Village Location

- Superbly Renovated Interiors With Charming
  Generous Kitchen Dining Room
  Features
- Sitting Room With Wood Burning Stove
- Delightful Garden

#### DESCRIPTION

A fine example of a mid-C17 cottage that has been superbly and thoughtfully renovated throughout with fine attention to detail whilst retaining much charm and character. The cottage has deceptively spacious accommodation including three bedrooms.