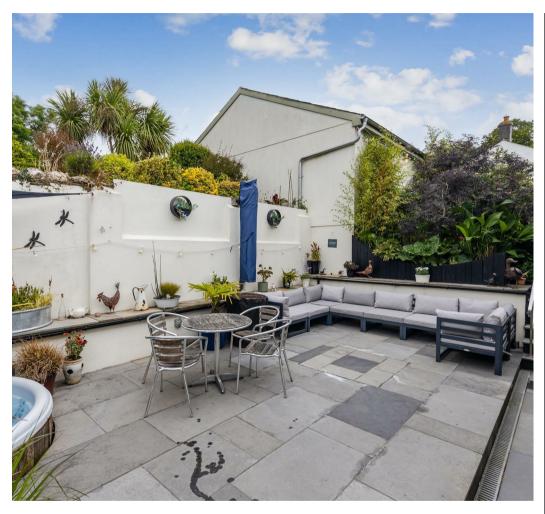

#### OUTSIDE

The stunning finishes are continued outside with a large paved terrace, with corner hot tub and lots of space to sit and relax or entertain. A couple of step up to a fabulous garden area with a mix of mature shrubs, along with access into a large single garage with electric door, utility space additional storage cupboards as well as an ingenious step ladder to access the large mezzanine area which is ideal for storage. The property also has the advantage of an additional parking space in front of the garage.