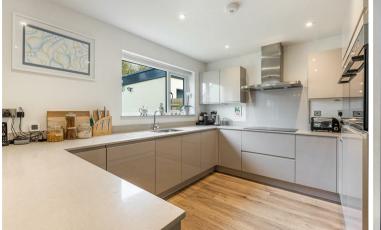

#### ACCOMMODATION

The property has been superbly finished and has spacious, beautifully light accommodation with a positive flow that provides great flexibility. The accommodation comprises of a superb kitchen dining room, with bi-fold doors to the garden, double doors to the sitting room and a well finished and fitted kitchen with a good range of wall and base units and a most useful utility room with space for washing machine and tumble dryer. There is a wonderful sitting room, with feature fireplace housing a gas fire, box bay window to the front. In addition there is a delightful snug/study/bed 5 with window to the front. Cloakroom/WC.