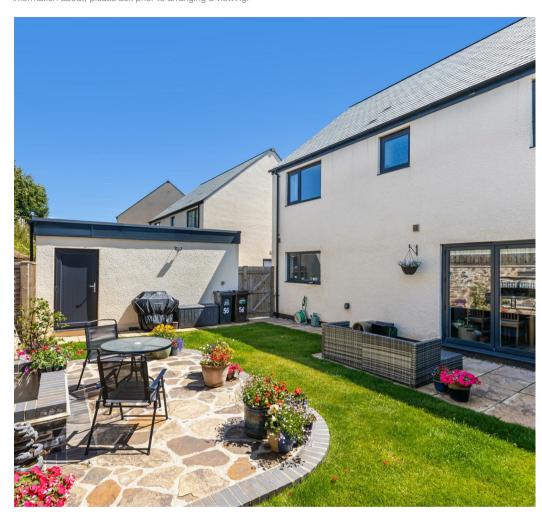

#### OUTSIDE

Outside there is ample driveway parking leading to the attached single garage, with pedestrian side door to the garden. The garden has been thoughtfully landscaped with a pleasing feature stone wall to the rear with inset water feature, patio areas and lawn.