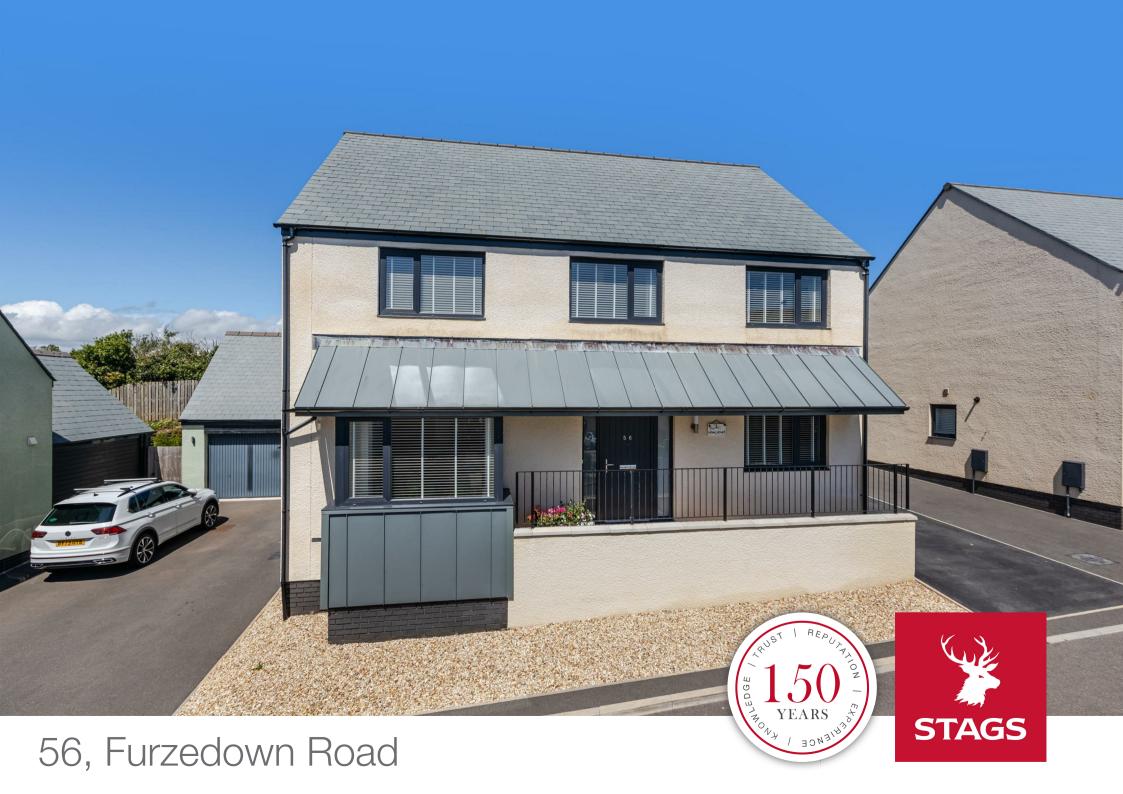

# 56, Furzedown Road

Malborough, Kingsbridge, TQ7 3EX

Salcombe 2 miles. Kingsbridge 4 miles. Totnes 17 miles.

A superbly finished, detached property located within a prestigious development, in Malborough close to Salcombe. Spacious and flexible accommodation including four double bedrooms, two reception rooms and a fabulous kitchen diner. Garage and driveway parking.

# **DESCRIPTION**

A fabulous four bedroom detached property situated within the prestigious development, The View, within the popular village of Malborough, close to Salcombe.

#### OUTSIDE

Outside there is ample driveway parking leading to the attached single garage, with pedestrian side door to the garden. The garden has been thoughtfully landscaped with a pleasing feature stone wall to the rear with inset water feature, patio areas and lawn.