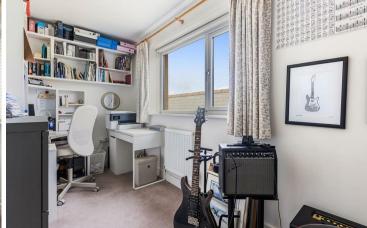

#### ACCOMMODATION

The property has been superbly finished and has spacious, beautifully light accommodation with a positive flow that provides great flexibility. The accommodation comprises of a superb kitchen dining room, with bi-fold doors to the garden, double doors to the sitting room and a well finished and fitted kitchen with a good range of wall and base units and a most useful utility room with space for washing machine and tumble dryer. There is a wonderful sitting room, with feature fireplace housing a gas fire, box bay window to the front. In addition there is a delightful snug/study/bed 5 with window to the front. Cloakroom/WC.