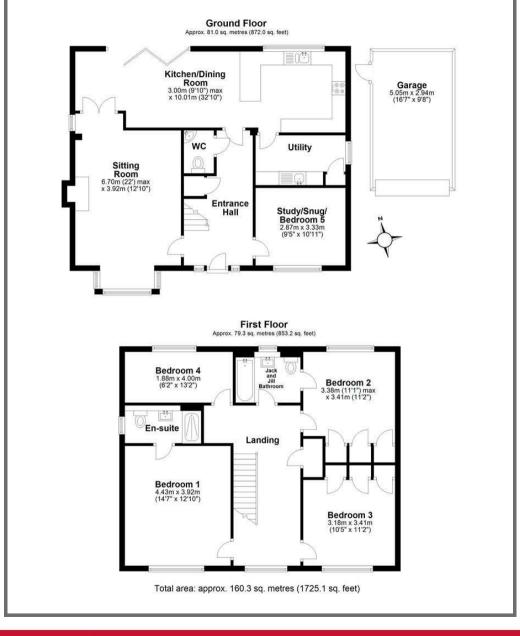

#### ACCOMMODATION

The property has been superbly finished and has spacious, beautifully light accommodation with a positive flow that provides great flexibility. The accommodation comprises of a superb kitchen dining room, with bi-fold doors to the garden, double doors to the sitting room and a well finished and fitted kitchen with a good range of wall and base units and a most useful utility room with space for washing machine and tumble dryer. There is a wonderful sitting room, with feature fireplace housing a gas fire, box bay window to the front. In addition there is a delightful snug/study/bed 5 with window to the front. Cloakroom/WC.

On the first floor there is a spacious landing leading to a generous master bedroom, enjoying fine views over the surrounding countryside, and benefiting from a splendid en-suite shower room. There are two further double bedrooms both with an array of built in wardrobe space, one of which looks out to the nearby fields, a single bedroom/study and a Jack and Jill bathroom. Airing cupboard with storage space.

#### OUTSIDE

Outside there is ample driveway parking leading to the attached single garage, with pedestrian side door to the garden. The garden has been thoughtfully landscaped with a pleasing feature stone wall to the rear with inset water feature, patio areas and lawn.