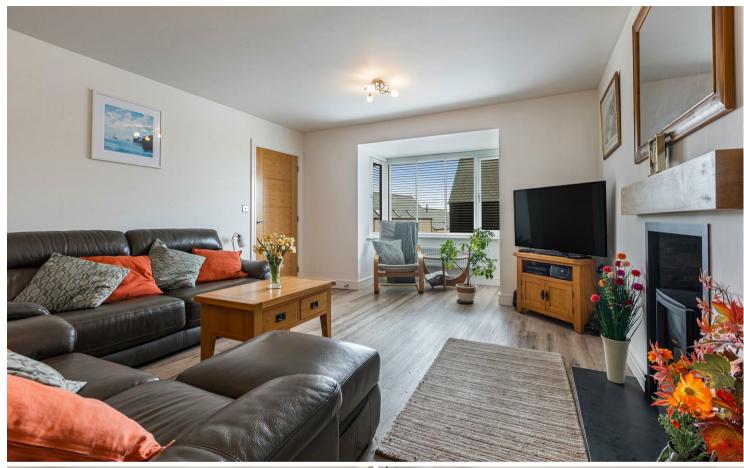

#### ACCOMMODATION

The property has been superbly finished and has spacious, beautifully light accommodation with a positive flow that provides great flexibility. The accommodation comprises of a superb kitchen dining room, with bi-fold doors to the garden, double doors to the sitting room and a well finished and fitted kitchen with a good range of wall and base units and a most useful utility room with space for washing machine and tumble dryer. There is a wonderful sitting room, with feature fireplace housing a gas fire, box bay window to the front. In addition there is a delightful snug/study/bed 5 with window to the front. Cloakroom/WC.