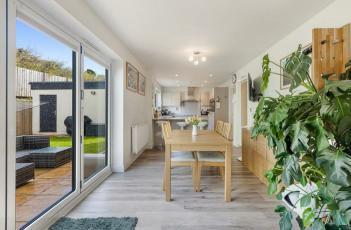

#### ACCOMMODATION

The property has been superbly finished and has spacious, beautifully light accommodation with a positive flow that provides great flexibility. The accommodation comprises of a superb kitchen dining room, with bi-fold doors to the garden, double doors to the sitting room and a well finished and fitted kitchen with a good range of wall and base units and a most useful utility room with space for washing machine and tumble dryer. There is a wonderful sitting room, with feature fireplace housing a gas fire, box bay window to the front. In addition there is a delightful snug/study/bed 5 with window to the front. Cloakroom/WC.

#### OUTSIDE

Outside there is ample driveway parking leading to the attached single garage, with pedestrian side door to the garden. The garden has been thoughtfully landscaped with a pleasing feature stone wall to the rear with inset water feature, patio areas and lawn.