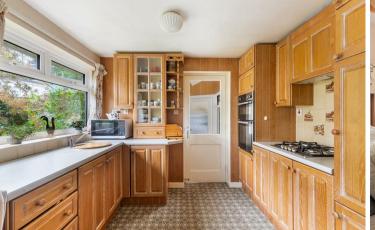

The kitchen dining room overlooks the front aspect and is fitted with a range of units that would now benefit from being updated. Utility area with space and plumbing for a washing machine, door to the garden. On the first floor there is the sitting room with glorious views over the town and estuary. Dual aspect bedroom, again with the advantage of the delightful views. Cloakroom/WC. On the lower ground floor there are two double bedrooms and a family bathroom. The property also benefits from a basement (with lapsed planning consent to convert), overlooking the garden, which has vast potential for various uses subject to PP.