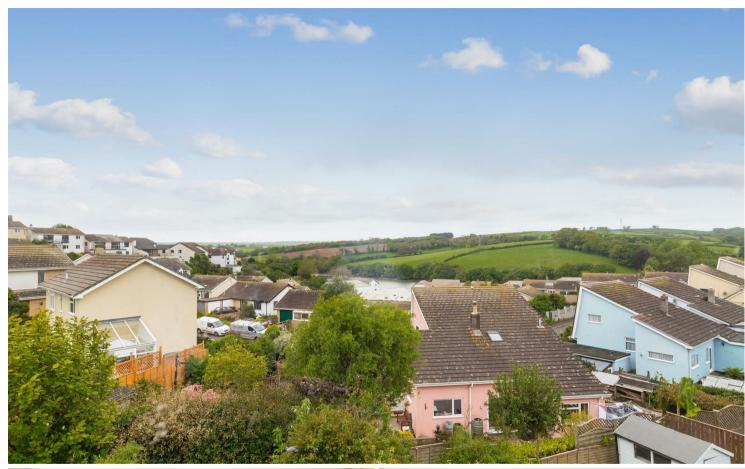

#### DESCRIPTION

A detached property with spacious accommodation that presents lots of scope to enhance further. Beautiful views from the first floor over the town and estuary towards Malborough.

The kitchen dining room overlooks the front aspect and is fitted with a range of units that would now benefit from being updated. Utility area with space and plumbing for a washing machine, door to the garden. On the first floor there is the sitting room with glorious views over the town and estuary. Dual aspect bedroom, again with the advantage of the delightful views. Cloakroom/WC. On the lower ground floor there are two double bedrooms and a family bathroom. The property also benefits from a basement (with lapsed planning consent to convert), overlooking the garden, which has vast potential for various uses subject to PP.