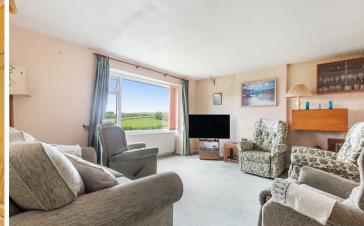

The kitchen dining room overlooks the front aspect and is fitted with a range of units that would now benefit from being updated. Utility area with space and plumbing for a washing machine, door to the garden. On the first floor there is the sitting room with glorious views over the town and estuary. Dual aspect bedroom, again with the advantage of the delightful views. Cloakroom/WC. On the lower ground floor there are two double bedrooms and a family bathroom. The property also benefits from a basement (with lapsed planning consent to convert), overlooking the garden, which has vast potential for various uses subject to PP.