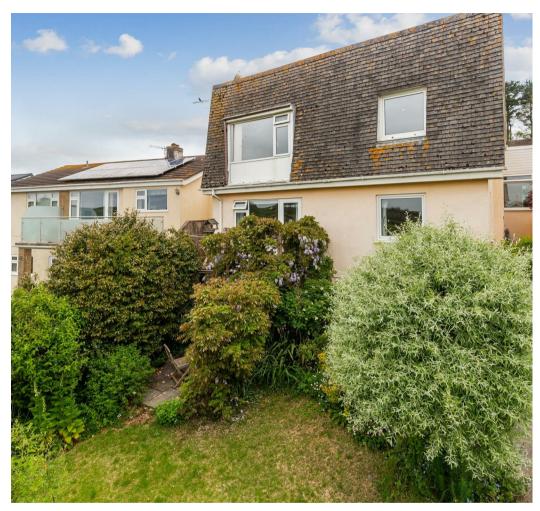

#### DESCRIPTION

A detached property with spacious accommodation that presents lots of scope to enhance further. Beautiful views from the first floor over the town and estuary towards Malborough.

The kitchen dining room overlooks the front aspect and is fitted with a range of units that would now benefit from being updated. Utility area with space and plumbing for a washing machine, door to the garden. On the first floor there is the sitting room with glorious views over the town and estuary. Dual aspect bedroom, again with the advantage of the delightful views. Cloakroom/WC. On the lower ground floor there are two double bedrooms and a family bathroom. The property also benefits from a basement (with lapsed planning consent to convert), overlooking the garden, which has vast potential for various uses subject to PP.