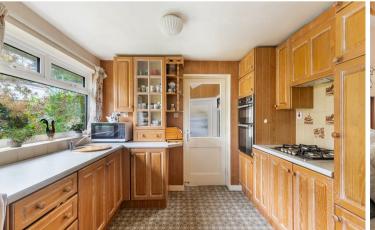

The kitchen dining room overlooks the front aspect and is fitted with a range of units that would now benefit from being updated. Utility area with space and plumbing for a washing machine, door to the garden. On the first floor there is the sitting room with glorious views over the town and estuary. Dual aspect bedroom, again with the advantage of the delightful views. Cloakroom/WC. On the lower ground floor there are two double bedrooms and a family bathroom. The property also benefits from a basement (with lapsed planning consent to convert), overlooking the garden, which has vast potential for various uses subject to PP.