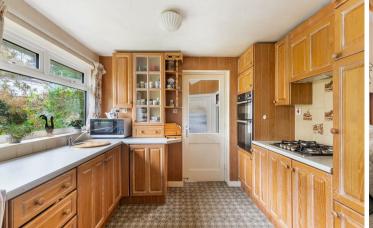

The kitchen dining room overlooks the front aspect and is fitted with a range of units that would now benefit from being updated. Utility area with space and plumbing for a washing machine, door to the garden. On the first floor there is the sitting room with glorious views over the town and estuary. Dual aspect bedroom, again with the advantage of the delightful views. Cloakroom/WC. On the lower ground floor there are two double bedrooms and a family bathroom. The property also benefits from a basement (with lapsed planning consent to convert), overlooking the garden, which has vast potential for various uses subject to PP.