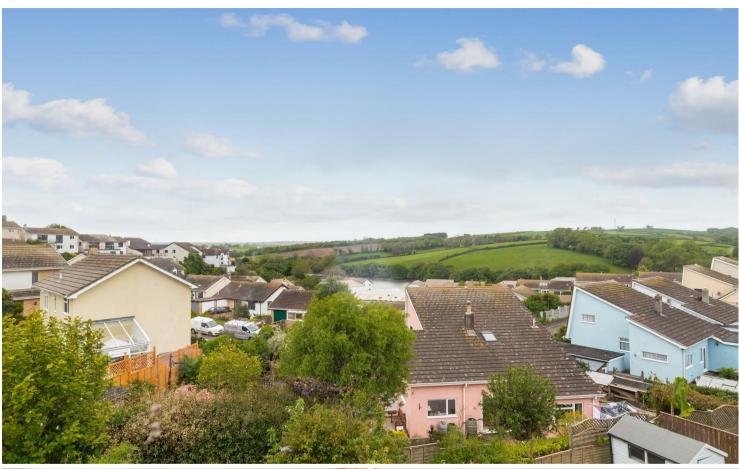

#### DESCRIPTION

A detached property with spacious accommodation that presents lots of scope to enhance further. Beautiful views from the first floor over the town and estuary towards Malborough.

The kitchen dining room overlooks the front aspect and is fitted with a range of units that would now benefit from being updated. Utility area with space and plumbing for a washing machine, door to the garden. On the first floor there is the sitting room with glorious views over the town and estuary. Dual aspect bedroom, again with the advantage of the delightful views. Cloakroom/WC. On the lower ground floor there are two double bedrooms and a family bathroom. The property also benefits from a basement (with lapsed planning consent to convert), overlooking the garden, which has vast potential for various uses subject to PP.