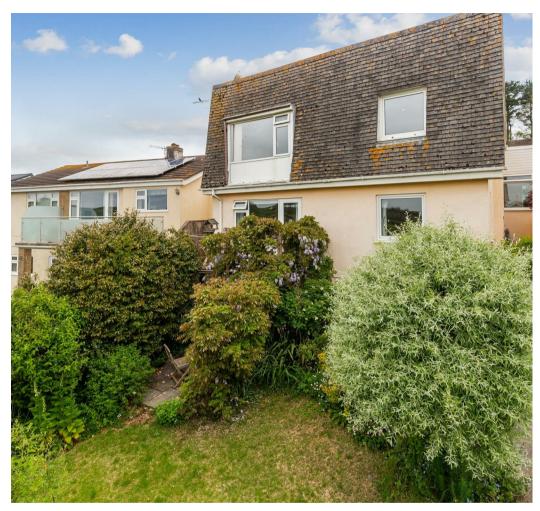

#### DESCRIPTION

A detached property with spacious accommodation that presents lots of scope to enhance further. Beautiful views from the first floor over the town and estuary towards Malborough.

# OUTSIDE

The property has the advantage of driveway parking for at least two cars. The gardens to the rear are mainly laid to lawn with a range of mature trees and shrubs, rose arch and patio areas.