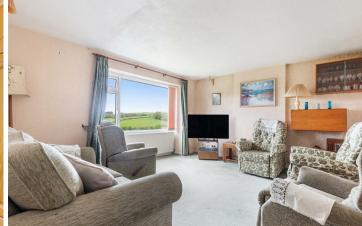

The kitchen dining room overlooks the front aspect and is fitted with a range of units that would now benefit from being updated. Utility area with space and plumbing for a washing machine, door to the garden. On the first floor there is the sitting room with glorious views over the town and estuary. Dual aspect bedroom, again with the advantage of the delightful views. Cloakroom/WC. On the lower ground floor there are two double bedrooms and a family bathroom. The property also benefits from a basement (with lapsed planning consent to convert), overlooking the garden, which has vast potential for various uses subject to PP.