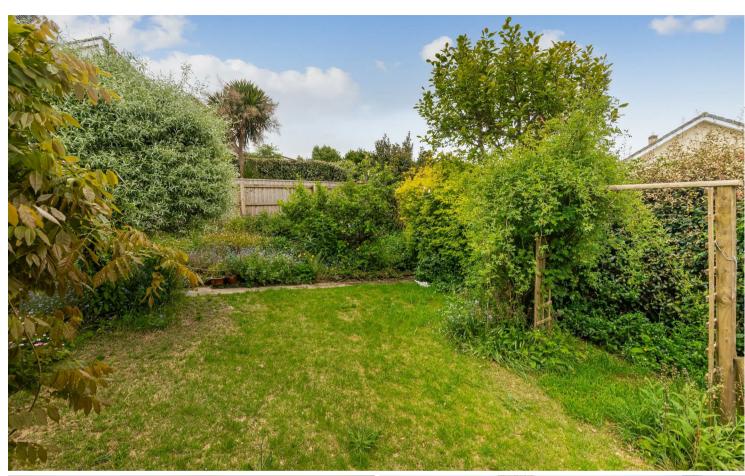

# OUTSIDE

The property has the advantage of driveway parking for at least two cars. The gardens to the rear are mainly laid to lawn with a range of mature trees and shrubs, rose arch and patio areas.