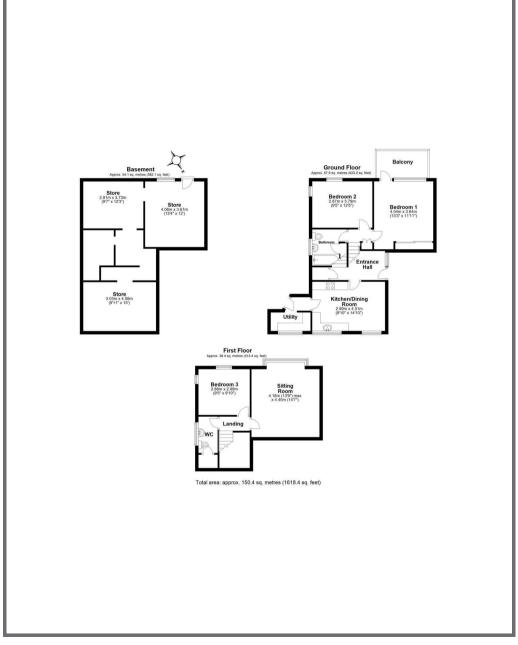

#### **ACCOMMODATION**

The accommodation comprises in brief; entrance hall with stairs to the lower ground and first floors and access to the kitchen dining room, utility room, with door to the garden and steps down to the garden.

The kitchen dining room overlooks the front aspect and is fitted with a range of units that would now benefit from being updated. Utility area with space and plumbing for a washing machine, door to the garden. On the first floor there is the sitting room with glorious views over the town and estuary. Dual aspect bedroom, again with the advantage of the delightful views. Cloakroom/WC. On the lower ground floor there are two double bedrooms and a family bathroom. The property also benefits from a basement (with lapsed planning consent to convert), overlooking the garden, which has vast potential for various uses subject to PP.

# OUTSIDE

The property has the advantage of driveway parking for at least two cars. The gardens to the rear are mainly laid to lawn with a range of mature trees and shrubs, rose arch and patio areas.