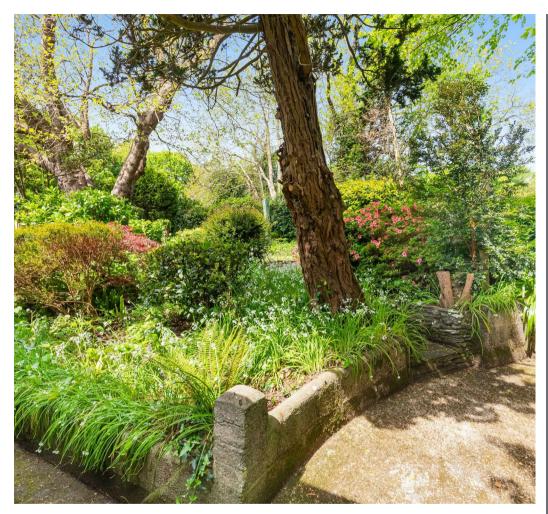

#### OUTSIDE

Driveway leading to a single attached garage. Gardens to the front with lovely views and to the rear affording much privacy with views over the countryside, planted with a range of mature trees and shrubs, useful shed.