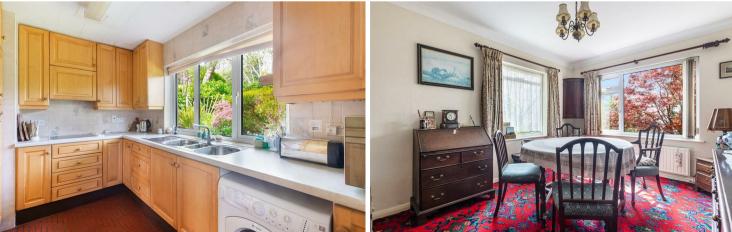

# ACCOMODATION

From the hallway, kitchen overlooking the rear garden and fitted with a range of wall and base units. Dual aspect dining room. Cloakroom/WC. Bedroom/Sitting room with glorious views and built in cupboards. Bedroom 2. Bathroom.