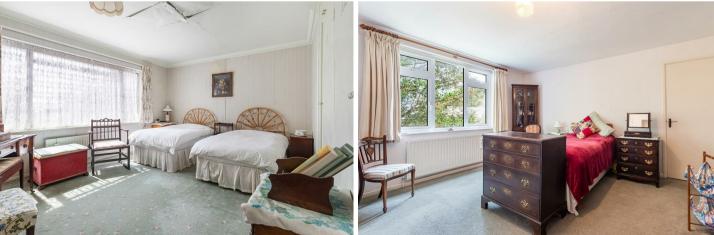

# ACCOMODATION

From the hallway, kitchen overlooking the rear garden and fitted with a range of wall and base units. Dual aspect dining room. Cloakroom/WC. Bedroom/Sitting room with glorious views and built in cupboards. Bedroom 2. Bathroom.

On the first floor there is a generous sitting room with french doors leading out to a balcony with views towards Start Point. Bedroom 3. Shower room.