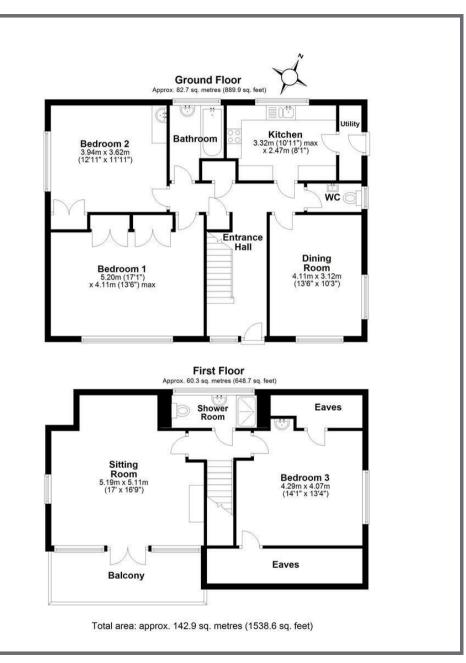

# ACCOMODATION

From the hallway, kitchen overlooking the rear garden and fitted with a range of wall and base units. Dual aspect dining room. Cloakroom/WC. Bedroom/Sitting room with glorious views and built in cupboards. Bedroom 2. Bathroom.

On the first floor there is a generous sitting room with french doors leading out to a balcony with views towards Start Point. Bedroom 3. Shower room.