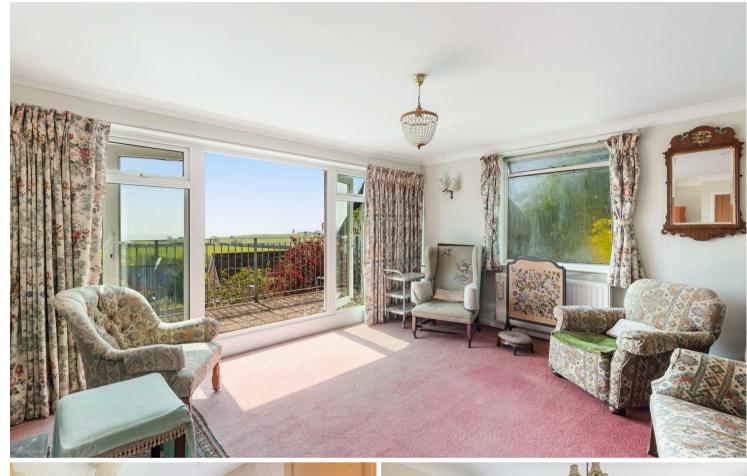

On the first floor there is a generous sitting room with french doors leading out to a balcony with views towards Start Point. Bedroom 3. Shower room.