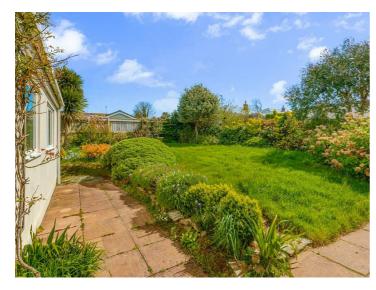

## **OUTSIDE**

The property is set within a good-sized plot providing driveway parking with access to the garage. The garage has an electric roller door, power and light with side pedestrian access. Additional space to the side which would be ideal for a boat. The garden to the rear is fenced and mainly laid to lawn with a mix of mature shrubs along with a patio area.