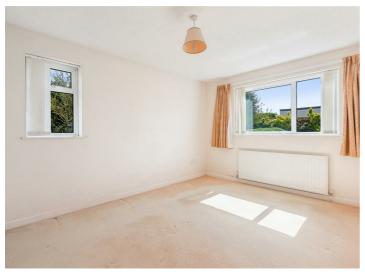

### **ACCOMMADATION**

The accommodation is a good size, with a flexible layout although would benefit from updating. From the front porch there is access into the hallway. The kitchen overlooks the rear garden and is fitted with a good range of wall and base units with an integrated eye level oven, hob with extractor over, integrated dishwasher and space for fridge. A most useful utility area with access to the garden and garage, space and plumbing for a washing machine. Cloakroom/WC. Generous 'L' shaped sitting/dining room with views over the town, electric fire. Inner hall with airing cupboard. The master bedroom is a light dual aspect room with fitted wardrobes, there are two further bedrooms (one

double and one single) that overlook the garden. Tiled shower room fitted with a walk-in corner shower, WC and vanity sink.