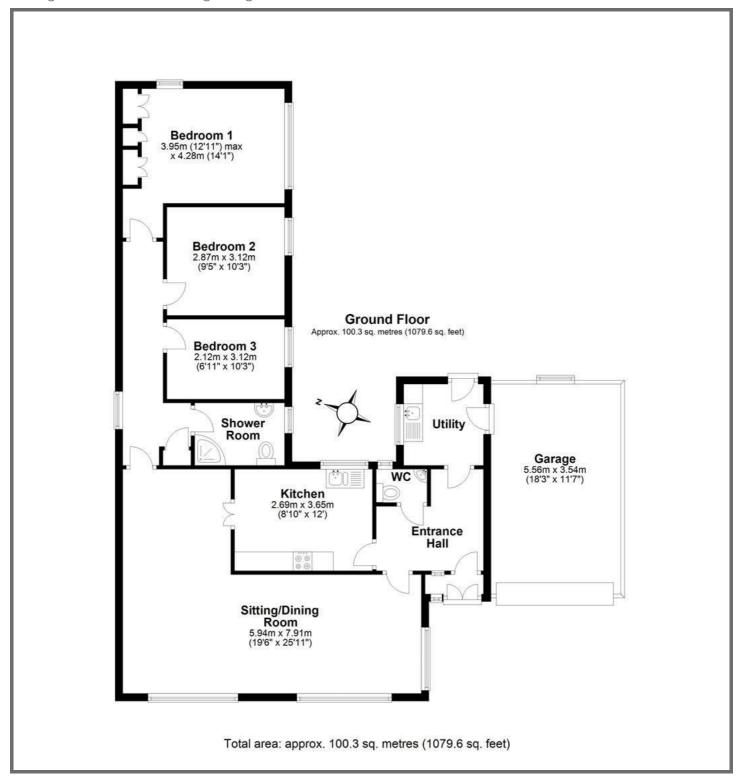

### **ACCOMMADATION**

The accommodation is a good size, with a flexible layout although would benefit from updating. From the front porch there is access into the hallway. The kitchen overlooks the rear garden and is fitted with a good range of wall and base units with an integrated eye level oven, hob with extractor over, integrated dishwasher and space for fridge. A most useful utility area with access to the garden and garage, space and plumbing for a washing machine. Cloakroom/WC. Generous 'L' shaped sitting/dining room with views over the town, electric fire. Inner hall with airing cupboard. The master bedroom is a light dual aspect room with fitted wardrobes, there are two further bedrooms (one

double and one single) that overlook the garden. Tiled shower room fitted with a walk-in corner shower, WC and vanity sink.

## **OUTSIDE**

The property is set within a good-sized plot providing driveway parking with access to the garage. The garage has an electric roller door, power and light with side pedestrian access. Additional space to the side which would be ideal for a boat. The garden to the rear is fenced and mainly laid to lawn with a mix of mature shrubs along with a patio area.