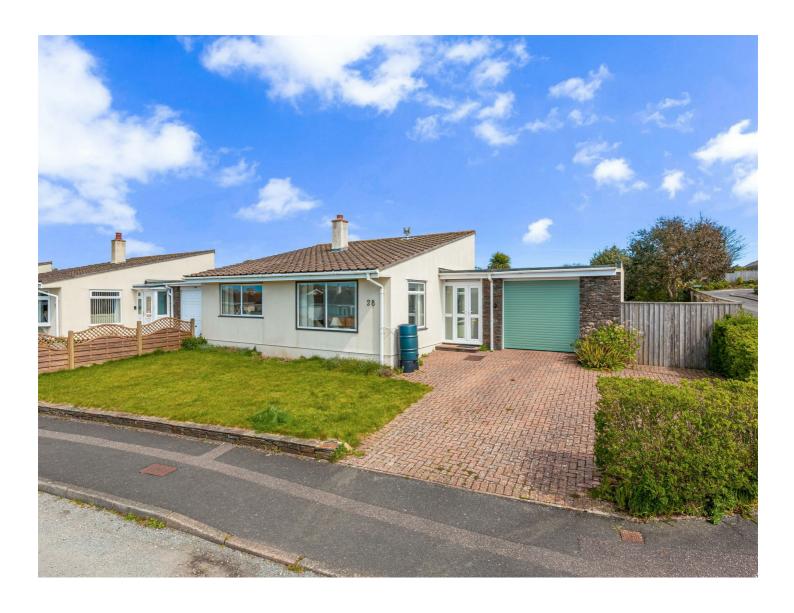

28 Higher Warren Road

Salcombe 6 miles. Dartmouth 14 miles. Totnes 13 miles.

Offered for sale with no onward chain, this bungalow is situated in a highly desired location and within walking distance of the town. Set within a good-sized plot, with spacious accommodation, with 3 bedrooms, that now requires some updating with driveway parking and a garage.

#### **DESCRIPTION**

A spacious link-detached bungalow offering much potential to enhance set within a good-sized plot with parking and a garage.

## **OUTSIDE**

The property is set within a good-sized plot providing driveway parking with access to the garage. The garage has an electric roller door, power and light with side pedestrian access. Additional space to the side which would be ideal for a boat. The garden to the rear is fenced and mainly laid to lawn with a mix of mature shrubs along with a patio area.