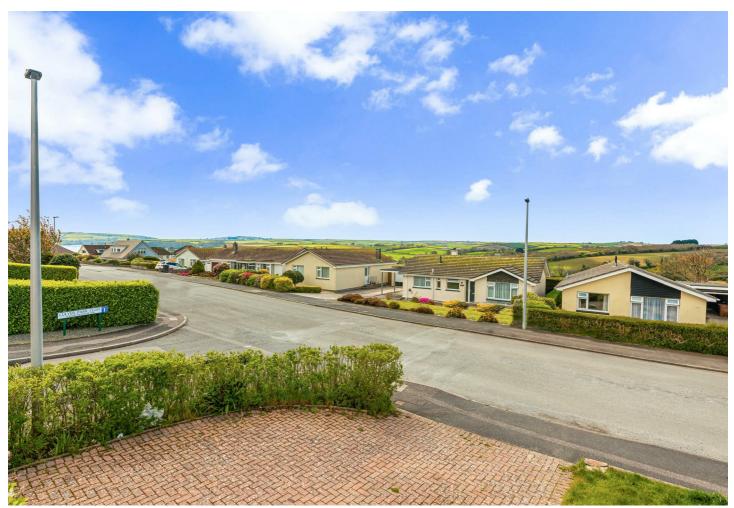

# SITUATION

Higher Warren Road is a favoured and much sought-after part of the town, being within walking distance of the centre of the town with its many shops, restaurants and pubs. Kingsbridge offers an excellent range of further facilities which include two supermarkets, a cinema, leisure centre with indoor swimming, medical centre and community hospital, library, schools and churches. There are boat moorings, guays and slipways close by and the area has an abundance of sandy beaches and coastal and countryside walks. The popular sailing towns of Dartmouth and Salcombe within easy reach.

## **OUTSIDE**

The property is set within a good-sized plot providing driveway parking with access to the garage. The garage has an electric roller door, power and light with side pedestrian access. Additional space to the side which would be ideal for a boat. The garden to the rear is fenced and mainly laid to lawn with a mix of mature shrubs along with a patio area.