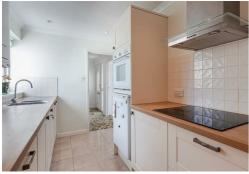

### **ACCOMMADATION**

The accommodation is a good size, with a flexible layout although would benefit from updating. From the front porch there is access into the hallway. The kitchen overlooks the rear garden and is fitted with a good range of wall and base units with an integrated eye level oven, hob with extractor over, integrated dishwasher and space for fridge. A most useful utility area with access to the garden and garage, space and plumbing for a washing machine. Cloakroom/WC. Generous 'L' shaped sitting/dining room with views over the town, electric fire. Inner hall with airing cupboard. The master bedroom is a light dual aspect room with fitted wardrobes, there are two further bedrooms (one