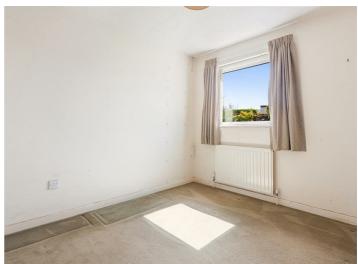

### **ACCOMMADATION**

The accommodation is a good size, with a flexible layout although would benefit from updating. From the front porch there is access into the hallway. The kitchen overlooks the rear garden and is fitted with a good range of wall and base units with an integrated eye level oven, hob with extractor over, integrated dishwasher and space for fridge. A most useful utility area with access to the garden and garage, space and plumbing for a washing machine. Cloakroom/WC. Generous 'L' shaped sitting/dining room with views over the town, electric fire. Inner hall with airing cupboard. The master bedroom is a light dual aspect room with fitted wardrobes, there are two further bedrooms (one

double and one single) that overlook the garden. Tiled shower room fitted with a walk-in corner shower, WC and vanity sink.