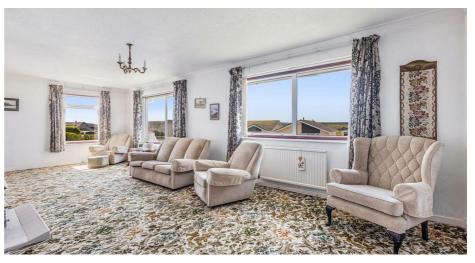

### **ACCOMMADATION**

The accommodation is a good size, with a flexible layout although would benefit from updating. From the front porch there is access into the hallway. The kitchen overlooks the rear garden and is fitted with a good range of wall and base units with an integrated eye level oven, hob with extractor over, integrated dishwasher and space for fridge. A most useful utility area with access to the garden and garage, space and plumbing for a washing machine. Cloakroom/WC. Generous 'L' shaped sitting/dining room with views over the town, electric fire. Inner hall with airing cupboard. The master bedroom is a light dual aspect room with fitted wardrobes, there are two further bedrooms (one