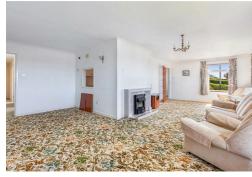

### **ACCOMMADATION**

The accommodation is a good size, with a flexible layout although would benefit from updating. From the front porch there is access into the hallway. The kitchen overlooks the rear garden and is fitted with a good range of wall and base units with an integrated eye level oven, hob with extractor over, integrated dishwasher and space for fridge. A most useful utility area with access to the garden and garage, space and plumbing for a washing machine. Cloakroom/WC. Generous 'L' shaped sitting/dining room with views over the town, electric fire. Inner hall with airing cupboard. The master bedroom is a light dual aspect room with fitted wardrobes, there are two further bedrooms (one