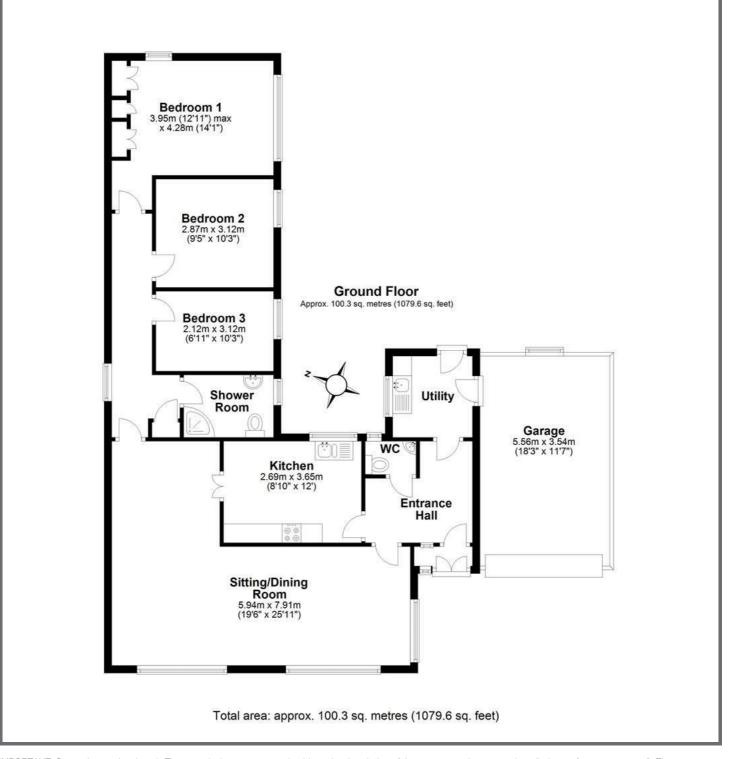

#### ACCOMMADATION

The accommodation is a good size, with a flexible layout although would benefit from updating. From the front porch there is access into the hallway. The kitchen overlooks the rear garden and is fitted with a good range of wall and base units with an integrated eye level oven, hob with extractor over, integrated dishwasher and space for fridge. A most useful utility area with access to the garden and garage, space and plumbing for a washing machine. Cloakroom/WC. Generous 'L' shaped sitting/dining room with views over the town, electric fire. Inner hall with airing cupboard. The master bedroom is a light dual aspect room with fitted wardrobes, there are two further bedrooms (one

double and one single) that overlook the garden. Tiled shower room fitted with a walk-in corner shower, WC and vanity sink.

## OUTSIDE

The property is set within a good-sized plot providing driveway parking with access to the garage. The garage has an electric roller door, power and light with side pedestrian access. Additional space to the side which would be ideal for a boat. The garden to the rear is fenced and mainly laid to lawn with a mix of mature shrubs along with a patio area.