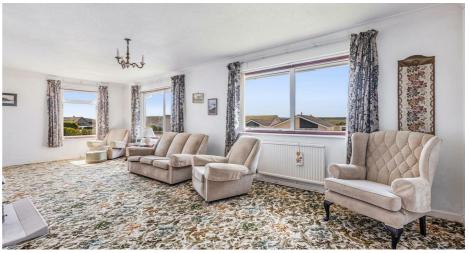

#### ACCOMMADATION

The accommodation is a good size, with a flexible layout although would benefit from updating. From the front porch there is access into the hallway. The kitchen overlooks the rear garden and is fitted with a good range of wall and base units with an integrated eye level oven, hob with extractor over, integrated dishwasher and space for fridge. A most useful utility area with access to the garden and garage, space and plumbing for a washing machine. Cloakroom/WC. Generous 'L' shaped sitting/dining room with views over the town, electric fire. Inner hall with airing cupboard. The master bedroom is a light dual aspect room with fitted wardrobes, there are two further bedrooms (one