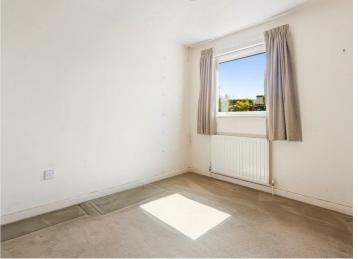

#### ACCOMMADATION

The accommodation is a good size, with a flexible layout although would benefit from updating. From the front porch there is access into the hallway. The kitchen overlooks the rear garden and is fitted with a good range of wall and base units with an integrated eye level oven, hob with extractor over, integrated dishwasher and space for fridge. A most useful utility area with access to the garden and garage, space and plumbing for a washing machine. Cloakroom/WC. Generous 'L' shaped sitting/dining room with views over the town, electric fire. Inner hall with airing cupboard. The master bedroom is a light dual aspect room with fitted wardrobes, there are two further bedrooms (one

double and one single) that overlook the garden. Tiled shower room fitted with a walk-in corner shower, WC and vanity sink.