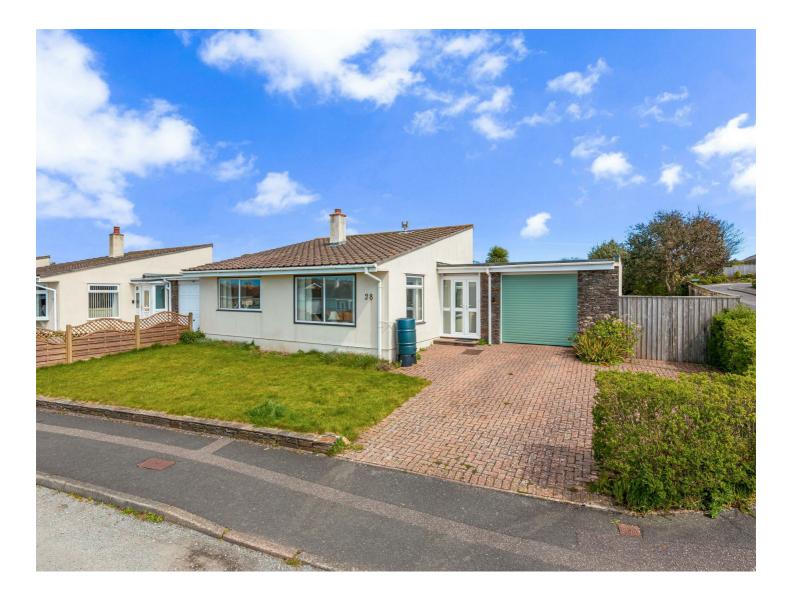

# 28 Higher Warren Road

Salcombe 6 miles. Dartmouth 14 miles. Totnes 13 miles.

Offered for sale with no onward chain, this bungalow is situated in a highly desired location and within walking distance of the town. Set within a good-sized plot, with spacious accommodation, with 3 bedrooms, that now requires some updating with driveway parking and a garage.

#### DESCRIPTION

A spacious link-detached bungalow offering much potential to enhance set within a good-sized plot with parking and a garage.

## OUTSIDE

The property is set within a good-sized plot providing driveway parking with access to the garage. The garage has an electric roller door, power and light with side pedestrian access. Additional space to the side which would be ideal for a boat. The garden to the rear is fenced and mainly laid to lawn with a mix of mature shrubs along with a patio area.