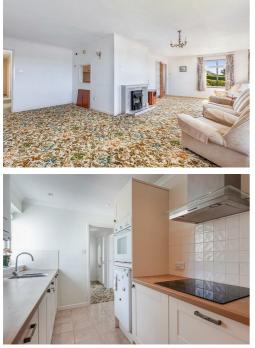

#### ACCOMMADATION

The accommodation is a good size, with a flexible layout although would benefit from updating. From the front porch there is access into the hallway. The kitchen overlooks the rear garden and is fitted with a good range of wall and base units with an integrated eye level oven, hob with extractor over, integrated dishwasher and space for fridge. A most useful utility area with access to the garden and garage, space and plumbing for a washing machine. Cloakroom/WC. Generous 'L' shaped sitting/dining room with views over the town, electric fire. Inner hall with airing cupboard. The master bedroom is a light dual aspect room with fitted wardrobes, there are two further bedrooms (one

double and one single) that overlook the garden. Tiled shower room fitted with a walk-in corner shower, WC and vanity sink.