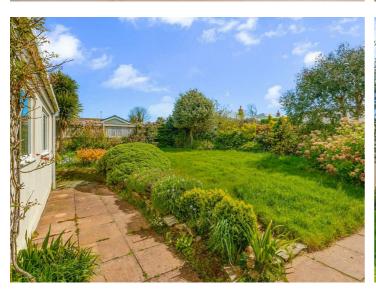

## OUTSIDE

The property is set within a good-sized plot providing driveway parking with access to the garage. The garage has an electric roller door, power and light with side pedestrian access. Additional space to the side which would be ideal for a boat. The garden to the rear is fenced and mainly laid to lawn with a mix of mature shrubs along with a patio area.