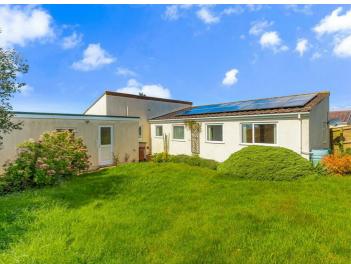

#### DESCRIPTION

A spacious link-detached bungalow offering much potential to enhance set within a good-sized plot with parking and a garage.

## OUTSIDE

The property is set within a good-sized plot providing driveway parking with access to the garage. The garage has an electric roller door, power and light with side pedestrian access. Additional space to the side which would be ideal for a boat. The garden to the rear is fenced and mainly laid to lawn with a mix of mature shrubs along with a patio area.

#### SERVICES

Mains water, drainage, electric with gasfired central heating. Solar panels. Ultrafast broadband is available at this location. Mobile is available from O2, Three, EE and Vodafone at this location. (OfCom).