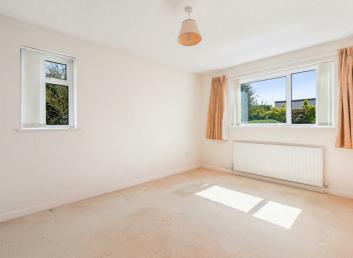

#### ACCOMMADATION

The accommodation is a good size, with a flexible layout although would benefit from updating. From the front porch there is access into the hallway. The kitchen overlooks the rear garden and is fitted with a good range of wall and base units with an integrated eye level oven, hob with extractor over, integrated dishwasher and space for fridge. A most useful utility area with access to the garden and garage, space and plumbing for a washing machine. Cloakroom/WC. Generous 'L' shaped sitting/dining room with views over the town, electric fire. Inner hall with airing cupboard. The master bedroom is a light dual aspect room with fitted wardrobes, there are two further bedrooms (one

double and one single) that overlook the garden. Tiled shower room fitted with a walk-in corner shower, WC and vanity sink.