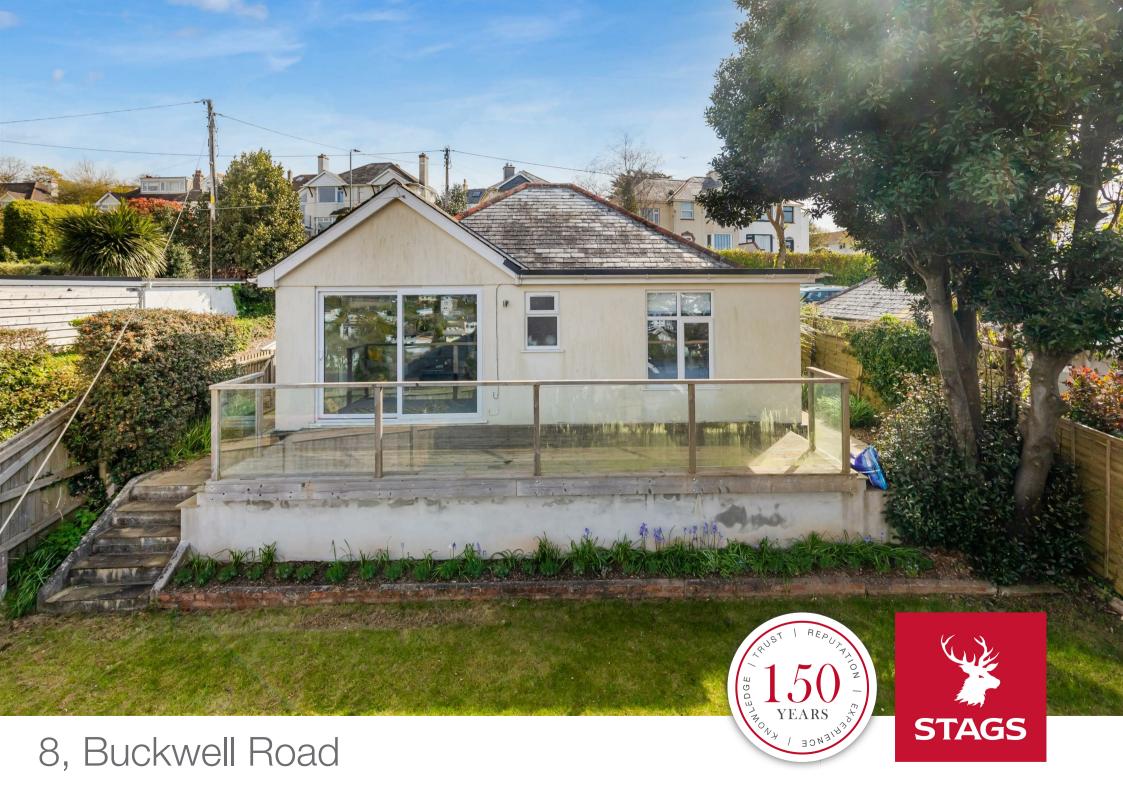

# 8, Buckwell Road

Kingsbridge, TQ7 1NQ

Town 0.5 miles. Salcombe 5 miles. Totnes Train Station 12 miles.

A detached South-West facing bungalow with three bedrooms conveniently located in a fabulous elevated position enjoying beautiful views, pretty gardens and parking.

#### **DESCRIPTION**

A conveniently located and beautifully presented, South-West facing bungalow that enjoys fine, far-reaching views over the town towards the surrounding countryside. Comprising wonderfully light open-plan living, three bedrooms, pretty gardens and parking.

#### **ACCOMMODATION**

This superb, detached home will certainly appeal to a range of buyers - a conveniently located home within walking distance of the town and schools but equally the easy living and fabulous views would make an ideal holiday home. The accommodation has positive natural light and is beautifully presented throughout. Access into the dual aspect open plan kitchen/dining/living room, with full length patio doors leading out to the terrace. The kitchen is fitted with a range of contemporary wall and base units with integrated dishwasher, fridge freezer, oven, gas hob with extractor over.