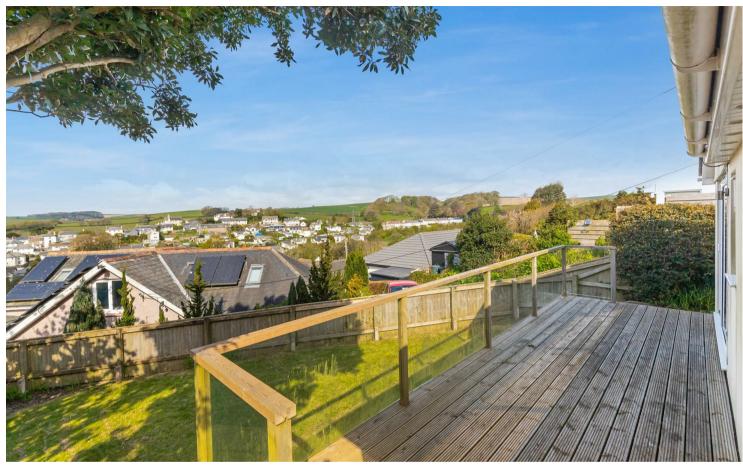

#### **DESCRIPTION**

A conveniently located and beautifully presented, South-West facing bungalow that enjoys fine, far-reaching views over the town towards the surrounding countryside. Comprising wonderfully light open-plan living, three bedrooms, pretty gardens and parking.

#### **OUTSIDE**

There is a most useful outhouse/utility room accessed from the side pathway, with space and plumbing for a washing machine along with additional storage. The gardens have a level lawn area, with steps up to a raised terrace which is a tremendous spot to enjoy the glorious views and setting sun.