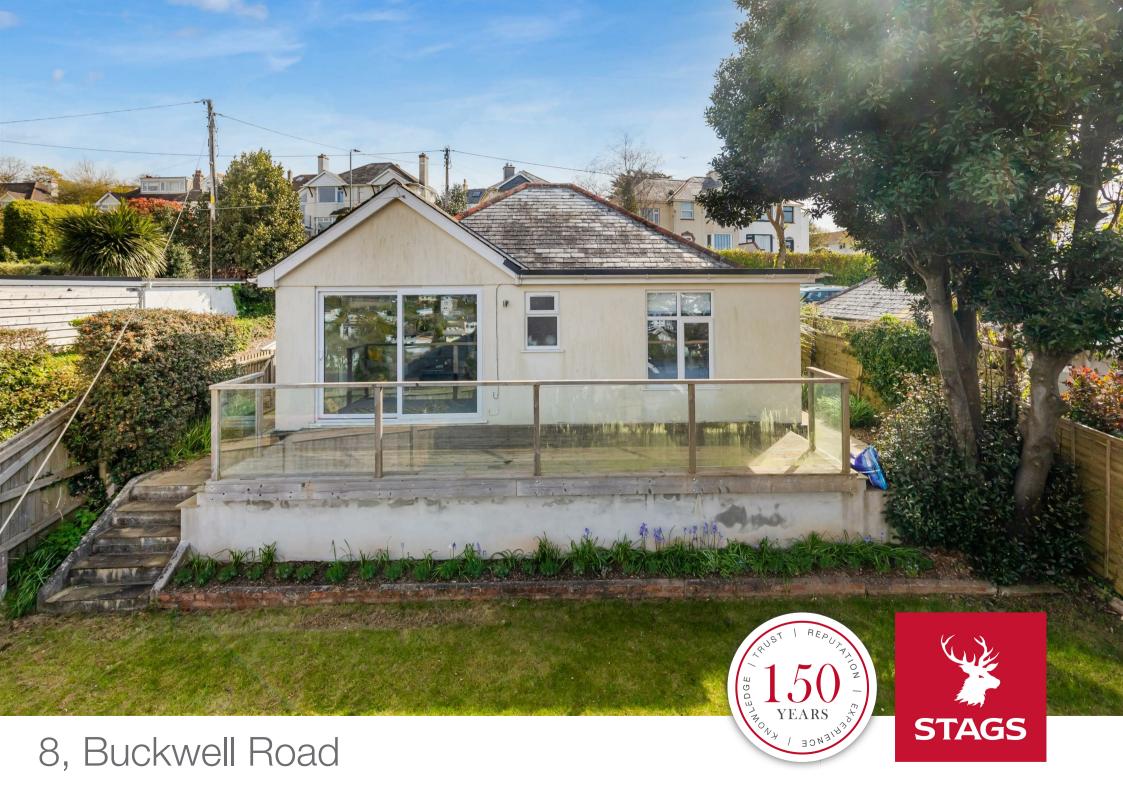

# 8, Buckwell Road

Kingsbridge, TQ7 1NQ

Town 0.5 miles. Salcombe 5 miles. Totnes Train Station 12 miles.

A detached South-West facing bungalow with three bedrooms conveniently located in a fabulous elevated position enjoying beautiful views, pretty gardens and parking.

#### **DESCRIPTION**

A conveniently located and beautifully presented, South-West facing bungalow that enjoys fine, far-reaching views over the town towards the surrounding countryside. Comprising wonderfully light open-plan living, three bedrooms, pretty gardens and parking.

#### **OUTSIDE**

There is a most useful outhouse/utility room accessed from the side pathway, with space and plumbing for a washing machine along with additional storage. The gardens have a level lawn area, with steps up to a raised terrace which is a tremendous spot to enjoy the glorious views and setting sun.