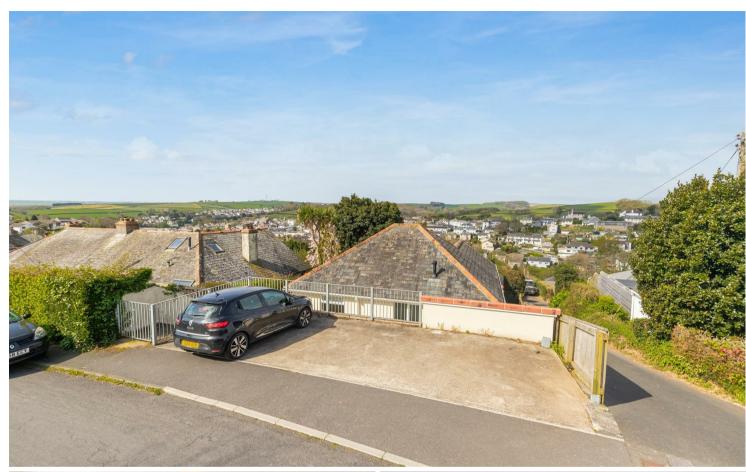

# 8, Buckwell Road

Kingsbridge, TQ7 1NQ

Town 0.5 miles. Salcombe 5 miles. Totnes Train Station 12 miles.

A detached South-West facing bungalow with three bedrooms conveniently located in a fabulous elevated position enjoying beautiful views, pretty gardens and parking.

#### **DESCRIPTION**

A conveniently located and beautifully presented, South-West facing bungalow that enjoys fine, far-reaching views over the town towards the surrounding countryside. Comprising wonderfully light open-plan living, three bedrooms, pretty gardens and parking.

The property benefits from off road parking for three cars.