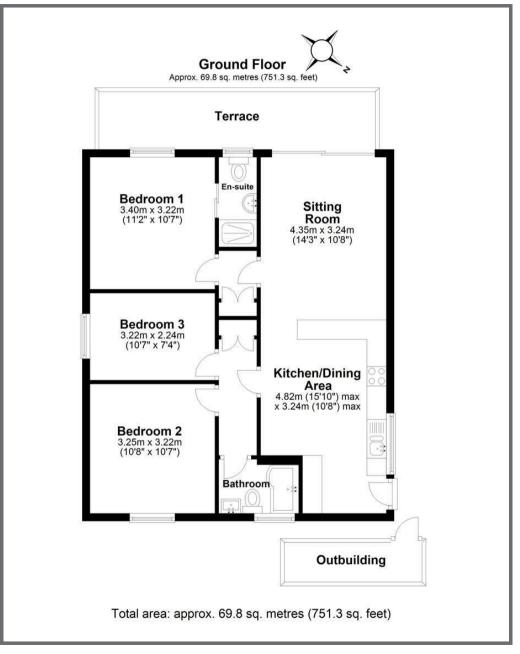

#### **ACCOMMODATION**

This superb, detached home will certainly appeal to a range of buyers - a conveniently located home within walking distance of the town and schools but equally the easy living and fabulous views would make an ideal holiday home. The accommodation has positive natural light and is beautifully presented throughout. Access into the dual aspect open plan kitchen/dining/living room, with full length patio doors leading out to the terrace. The kitchen is fitted with a range of contemporary wall and base units with integrated dishwasher, fridge freezer, oven, gas hob with extractor over.

The master bedroom benefits from lovely views and has the additional benefits of an en-suite shower room and built in storage. There are two further bedrooms as well as a superbly finished family bathroom comprising bath with shower over, vanity sink, WC, heated towel rail and built in storage in the hallway.

#### **OUTSIDE**

There is a most useful outhouse/utility room accessed from the side pathway, with space and plumbing for a washing machine along with additional storage. The gardens have a level lawn area, with steps up to a raised terrace which is a tremendous spot to enjoy the glorious views and setting sun.