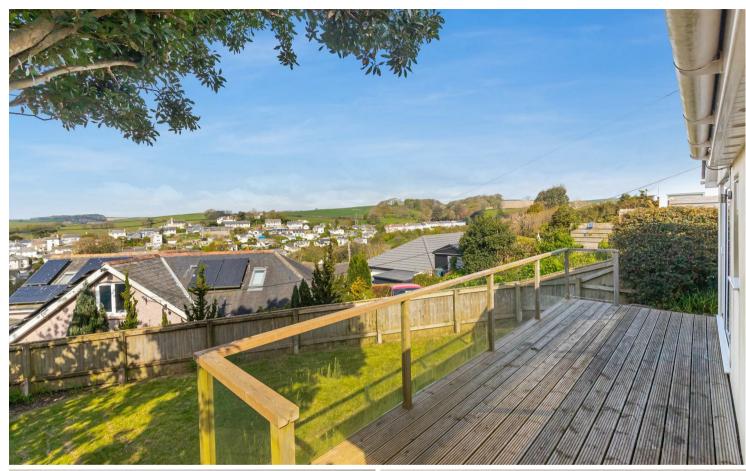

#### **DESCRIPTION**

A conveniently located and beautifully presented, South-West facing bungalow that enjoys fine, far-reaching views over the town towards the surrounding countryside. Comprising wonderfully light open-plan living, three bedrooms, pretty gardens and parking.

#### **OUTSIDE**

There is a most useful outhouse/utility room accessed from the side pathway, with space and plumbing for a washing machine along with additional storage. The gardens have a level lawn area, with steps up to a raised terrace which is a tremendous spot to enjoy the glorious views and setting sun.