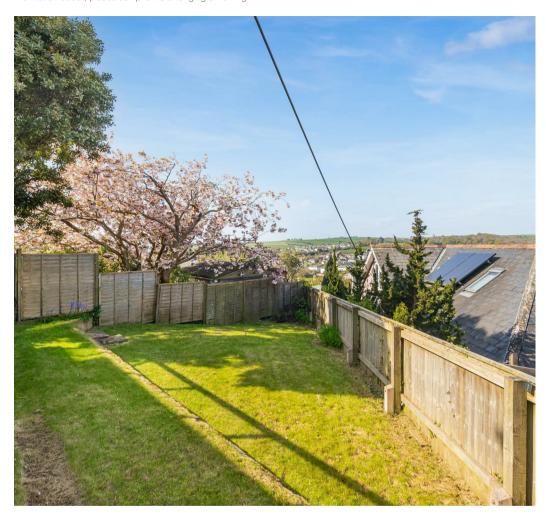

#### **OUTSIDE**

There is a most useful outhouse/utility room accessed from the side pathway, with space and plumbing for a washing machine along with additional storage. The gardens have a level lawn area, with steps up to a raised terrace which is a tremendous spot to enjoy the glorious views and setting sun.