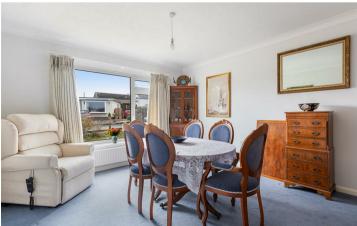

#### **ACCOMMODATION**

Access into an inviting hallway, with access into the kitchen. The kitchen is a lovely, dual aspect room that has been fitted with a comprehensive range of wall and base modern units with space for a dishwasher, washing machine, tumble dryer and fridge freezer. A door leads through to a small sun room and onward access to the garden. The dining room overlooks the front, whilst the sitting room is a generous dual aspect room with feature fireplace. The principle bedroom has the advantage of a dressing area and an en-suite bathroom fitted with a bath, bidet, WC and pedestal wash hand basin. There are two further bedrooms and a family shower room.