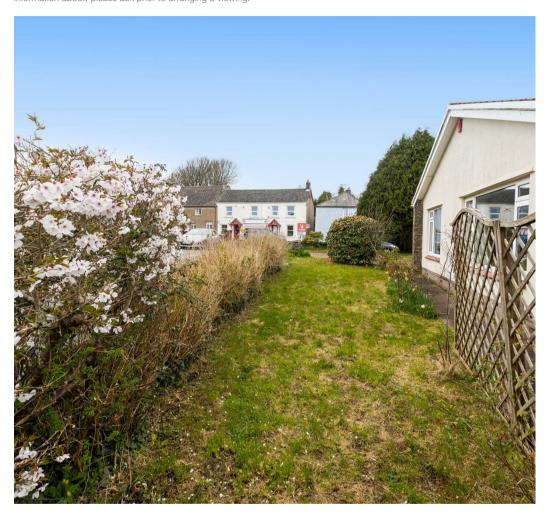

# **OUTSIDE**

The gardens nicely wrap around the property, with lawn areas, patio, mature shrub planting and hedges. There is driveway parking to the front for two cars.