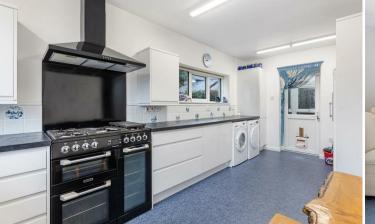

#### **ACCOMMODATION**

Access into an inviting hallway, with access into the kitchen. The kitchen is a lovely, dual aspect room that has been fitted with a comprehensive range of wall and base modern units with space for a dishwasher, washing machine, tumble dryer and fridge freezer. A door leads through to a small sun room and onward access to the garden. The dining room overlooks the front, whilst the sitting room is a generous dual aspect room with feature fireplace. The principle bedroom has the advantage of a dressing area and an en-suite bathroom fitted with a bath, bidet, WC and pedestal wash hand basin. There are two further bedrooms and a family shower room.