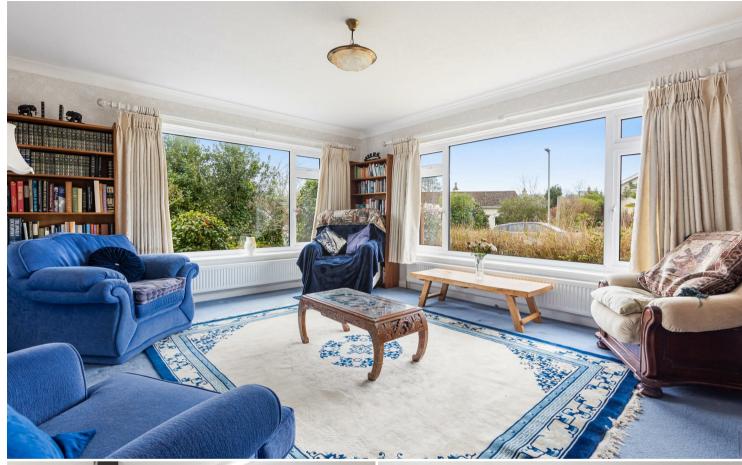

#### **ACCOMMODATION**

Access into an inviting hallway, with access into the kitchen. The kitchen is a lovely, dual aspect room that has been fitted with a comprehensive range of wall and base modern units with space for a dishwasher, washing machine, tumble dryer and fridge freezer. A door leads through to a small sun room and onward access to the garden. The dining room overlooks the front, whilst the sitting room is a generous dual aspect room with feature fireplace. The principle bedroom has the advantage of a dressing area and an en-suite bathroom fitted with a bath, bidet, WC and pedestal wash hand basin. There are two further bedrooms and a family shower room.