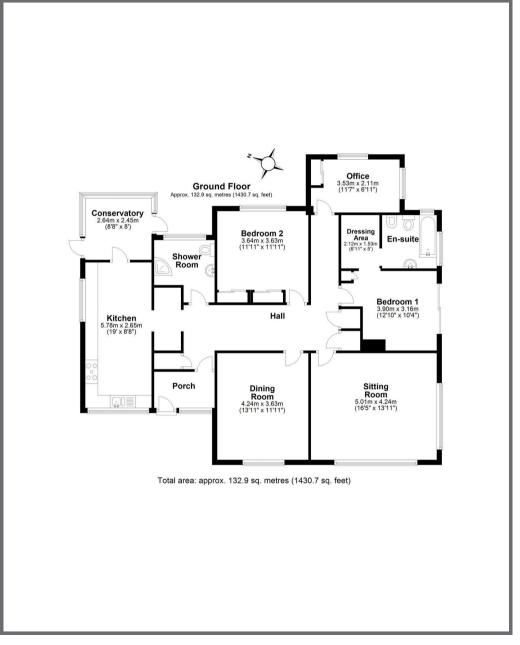

#### DESCRIPTION

A substantial, detached bungalow set on a corner plot, with spacious and well-presented accommodation.

#### **ACCOMMODATION**

Access into an inviting hallway, with access into the kitchen. The kitchen is a lovely, dual aspect room that has been fitted with a comprehensive range of wall and base modern units with space for a dishwasher, washing machine, tumble dryer and fridge freezer. A door leads through to a small sun room and onward access to the garden. The dining room overlooks the front, whilst the sitting room is a generous dual aspect room with feature fireplace. The principle bedroom has the advantage of a dressing area and an en-suite bathroom fitted with a bath, bidet, WC and pedestal wash hand basin. There are two further bedrooms and a family shower room.

# **OUTSIDE**

The gardens nicely wrap around the property, with lawn areas, patio, mature shrub planting and hedges. There is driveway parking to the front for two cars.