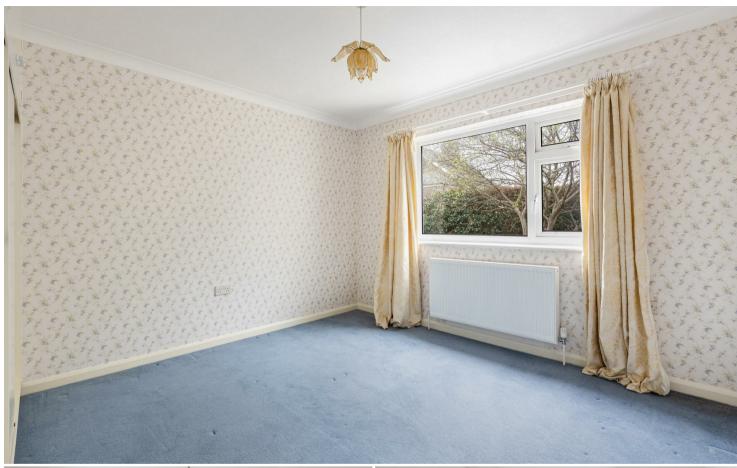

#### DESCRIPTION

A substantial, detached bungalow set on a corner plot, with spacious and well-presented accommodation.

#### **ACCOMMODATION**

Access into an inviting hallway, with access into the kitchen. The kitchen is a lovely, dual aspect room that has been fitted with a comprehensive range of wall and base modern units with space for a dishwasher, washing machine, tumble dryer and fridge freezer. A door leads through to a small sun room and onward access to the garden. The dining room overlooks the front, whilst the sitting room is a generous dual aspect room with feature fireplace. The principle bedroom has the advantage of a dressing area and an en-suite bathroom fitted with a bath, bidet, WC and pedestal wash hand basin. There are two further bedrooms and a family shower room.