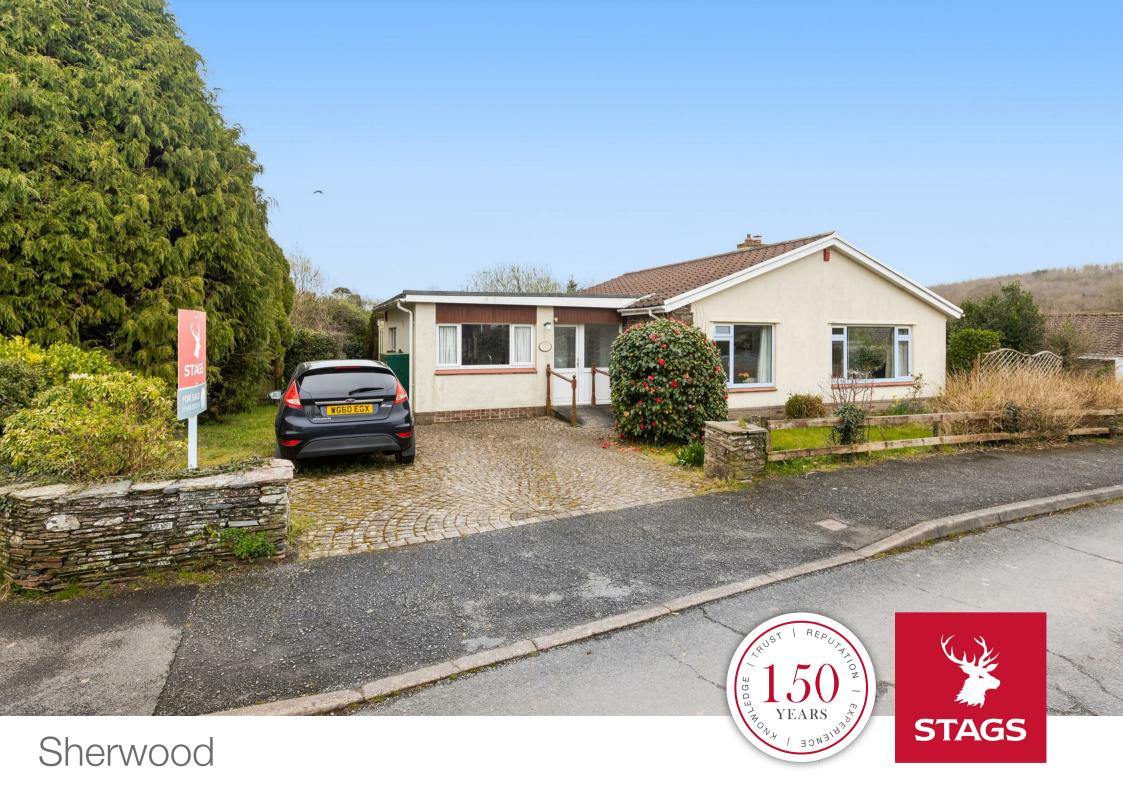

# Sherwood

9 Orchard Way, Chillington, TQ7 2LB

Kingsbridge 5 miles. Dartmouth 11 miles. Totnes 13 miles.

A superb detached bungalow set on a corner plot within the highly desired village of Chillington, close to the amenities and bus stop. Spacious accommodation including two reception rooms and three bedrooms. Driveway parking and gardens.

#### **DESCRIPTION**

A substantial, detached bungalow set on a corner plot, with spacious and well-presented accommodation.

# **OUTSIDE**

The gardens nicely wrap around the property, with lawn areas, patio, mature shrub planting and hedges. There is driveway parking to the front for two cars.