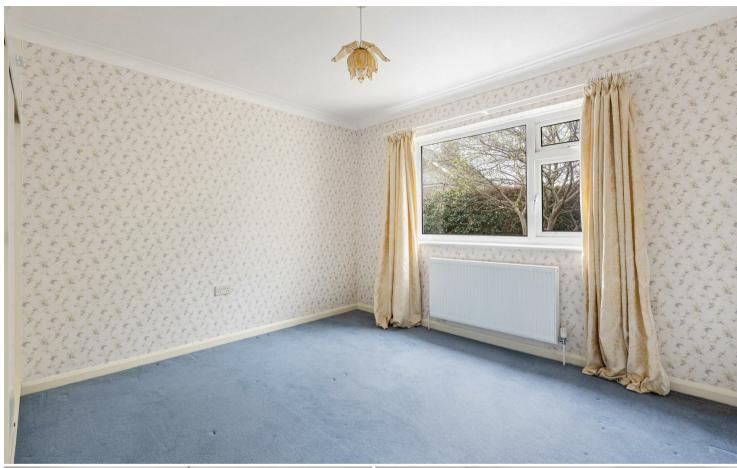

#### **ACCOMMODATION**

Access into an inviting hallway, with access into the kitchen. The kitchen is a lovely, dual aspect room that has been fitted with a comprehensive range of wall and base modern units with space for a dishwasher, washing machine, tumble dryer and fridge freezer. A door leads through to a small sun room and onward access to the garden. The dining room overlooks the front, whilst the sitting room is a generous dual aspect room with feature fireplace. The principle bedroom has the advantage of a dressing area and an en-suite bathroom fitted with a bath, bidet, WC and pedestal wash hand basin. There are two further bedrooms and a family shower room.