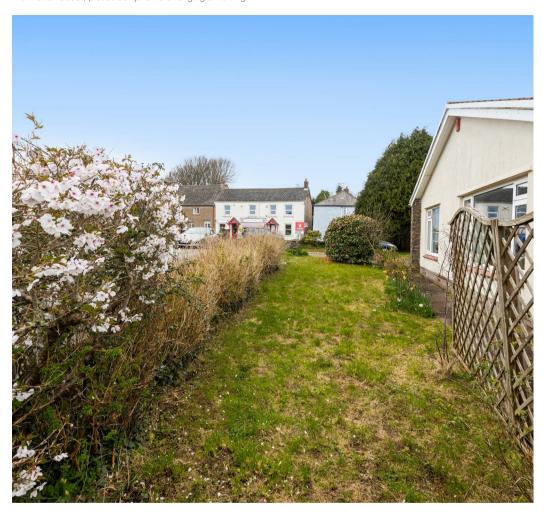

# **OUTSIDE**

The gardens nicely wrap around the property, with lawn areas, patio, mature shrub planting and hedges. There is driveway parking to the front for two cars.