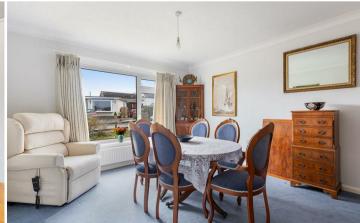

#### **ACCOMMODATION**

Access into an inviting hallway, with access into the kitchen. The kitchen is a lovely, dual aspect room that has been fitted with a comprehensive range of wall and base modern units with space for a dishwasher, washing machine, tumble dryer and fridge freezer. A door leads through to a small sun room and onward access to the garden. The dining room overlooks the front, whilst the sitting room is a generous dual aspect room with feature fireplace. The principle bedroom has the advantage of a dressing area and an en-suite bathroom fitted with a bath, bidet, WC and pedestal wash hand basin. There are two further bedrooms and a family shower room.