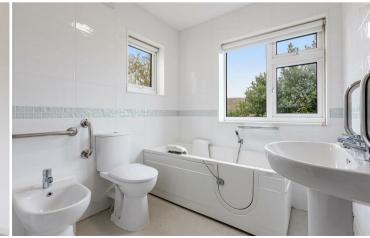

#### **ACCOMMODATION**

Access into an inviting hallway, with access into the kitchen. The kitchen is a lovely, dual aspect room that has been fitted with a comprehensive range of wall and base modern units with space for a dishwasher, washing machine, tumble dryer and fridge freezer. A door leads through to a small sun room and onward access to the garden. The dining room overlooks the front, whilst the sitting room is a generous dual aspect room with feature fireplace. The principle bedroom has the advantage of a dressing area and an en-suite bathroom fitted with a bath, bidet, WC and pedestal wash hand basin. There are two further bedrooms and a family shower room.