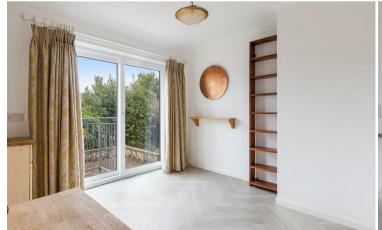

#### **ACCOMMODATION**

Access into an inviting hallway, with access into the kitchen. The kitchen is a lovely, dual aspect room that has been fitted with a comprehensive range of wall and base modern units with space for a dishwasher, washing machine, tumble dryer and fridge freezer. A door leads through to a small sun room and onward access to the garden. The dining room overlooks the front, whilst the sitting room is a generous dual aspect room with feature fireplace. The principle bedroom has the advantage of a dressing area and an en-suite bathroom fitted with a bath, bidet, WC and pedestal wash hand basin. There are two further bedrooms and a family shower room.