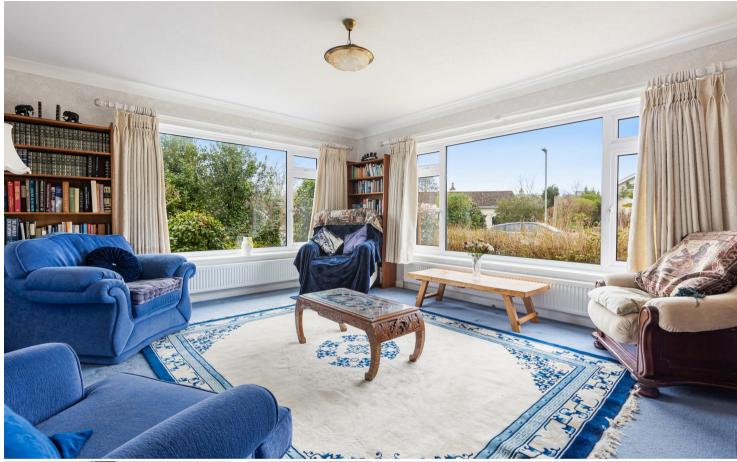

#### **ACCOMMODATION**

Access into an inviting hallway, with access into the kitchen. The kitchen is a lovely, dual aspect room that has been fitted with a comprehensive range of wall and base modern units with space for a dishwasher, washing machine, tumble dryer and fridge freezer. A door leads through to a small sun room and onward access to the garden. The dining room overlooks the front, whilst the sitting room is a generous dual aspect room with feature fireplace. The principle bedroom has the advantage of a dressing area and an en-suite bathroom fitted with a bath, bidet, WC and pedestal wash hand basin. There are two further bedrooms and a family shower room.