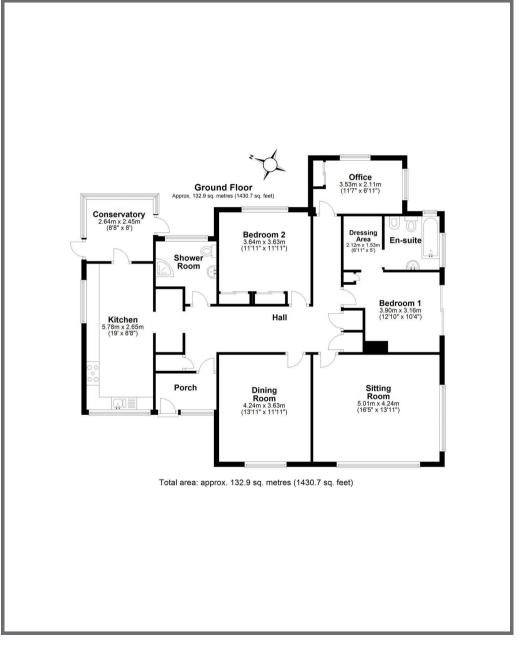

#### **DESCRIPTION**

A substantial, detached bungalow set on a corner plot, with spacious and well-presented accommodation.

#### **ACCOMMODATION**

Access into an inviting hallway, with access into the kitchen. The kitchen is a lovely, dual aspect room that has been fitted with a comprehensive range of wall and base modern units with space for a dishwasher, washing machine, tumble dryer and fridge freezer. A door leads through to a small sun room and onward access to the garden. The dining room overlooks the front, whilst the sitting room is a generous dual aspect room with feature fireplace. The principle bedroom has the advantage of a dressing area and an en-suite bathroom fitted with a bath, bidet, WC and pedestal wash hand basin. There are two further bedrooms and a family shower room.

# **OUTSIDE**

The gardens nicely wrap around the property, with lawn areas, patio, mature shrub planting and hedges. There is driveway parking to the front for two cars.