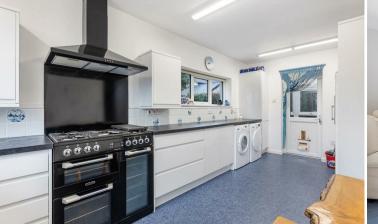

#### **ACCOMMODATION**

Access into an inviting hallway, with access into the kitchen. The kitchen is a lovely, dual aspect room that has been fitted with a comprehensive range of wall and base modern units with space for a dishwasher, washing machine, tumble dryer and fridge freezer. A door leads through to a small sun room and onward access to the garden. The dining room overlooks the front, whilst the sitting room is a generous dual aspect room with feature fireplace. The principle bedroom has the advantage of a dressing area and an en-suite bathroom fitted with a bath, bidet, WC and pedestal wash hand basin. There are two further bedrooms and a family shower room.