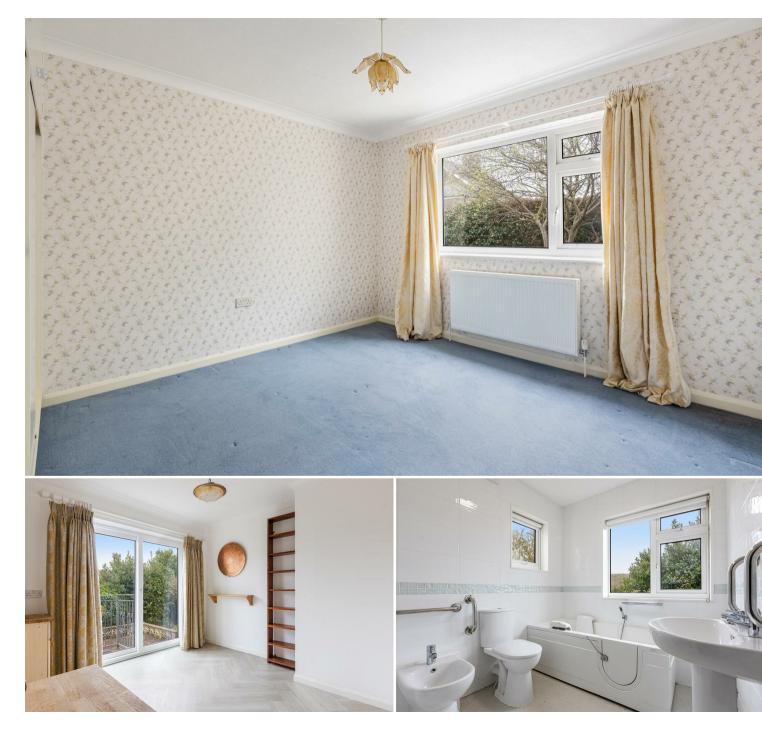

# ACCOMMODATION

Access into an inviting hallway, with access into the kitchen. The kitchen is a lovely, dual aspect room that has been fitted with a comprehensive range of wall and base modern units with space for a dishwasher, washing machine, tumble dryer and fridge freezer. A door leads through to a small sun room and onward access to the garden. The dining room overlooks the front, whilst the sitting room is a generous dual aspect room with feature fireplace. The principle bedroom has the advantage of a dressing area and an en-suite bathroom fitted with a bath, bidet, WC and pedestal wash hand basin. There are two further bedrooms and a family shower room.