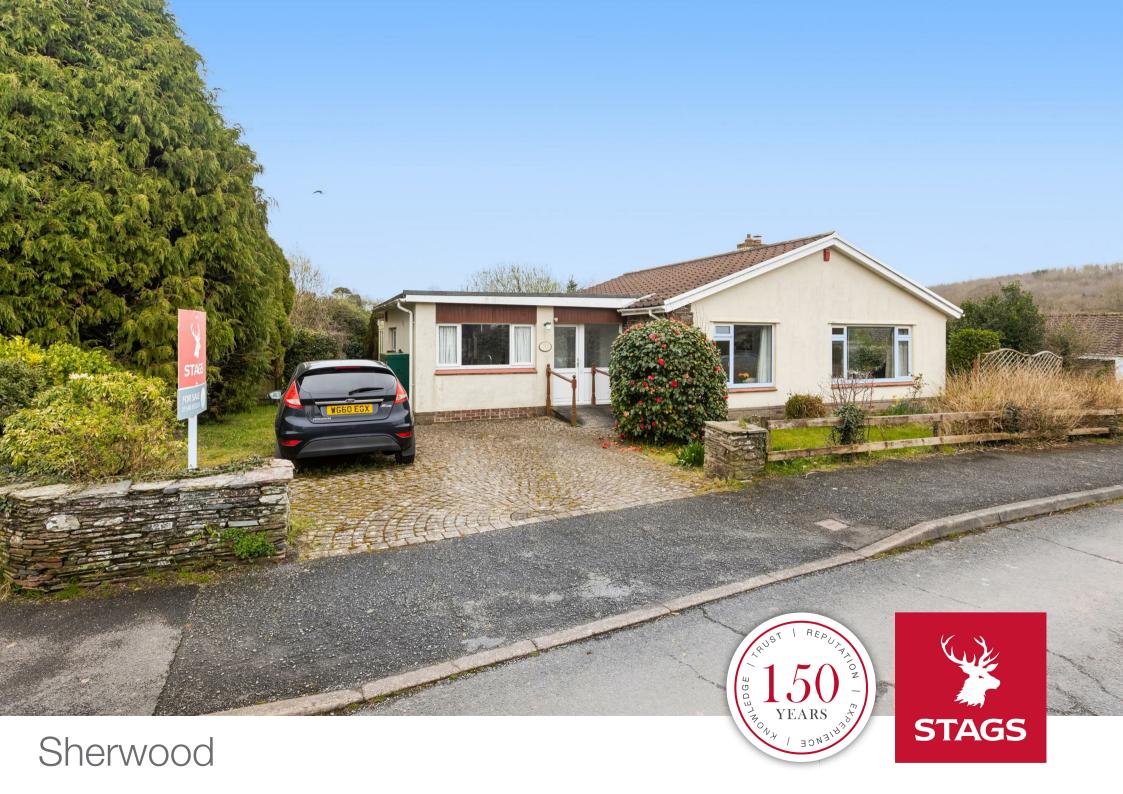

# Sherwood

9 Orchard Way, Chillington, TQ7 2LB Kingsbridge 5 miles. Dartmouth 11 miles. Totnes 13 miles.

A superb detached bungalow set on a corner plot within the highly desired village of Chillington, close to the amenities and bus stop. Spacious accommodation including two reception rooms and three bedrooms. Driveway parking and gardens.

# DESCRIPTION

A substantial, detached bungalow set on a corner plot, with spacious and well-presented accommodation.

### OUTSIDE

The gardens nicely wrap around the property, with lawn areas, patio, mature shrub planting and hedges. There is driveway parking to the front for two cars.