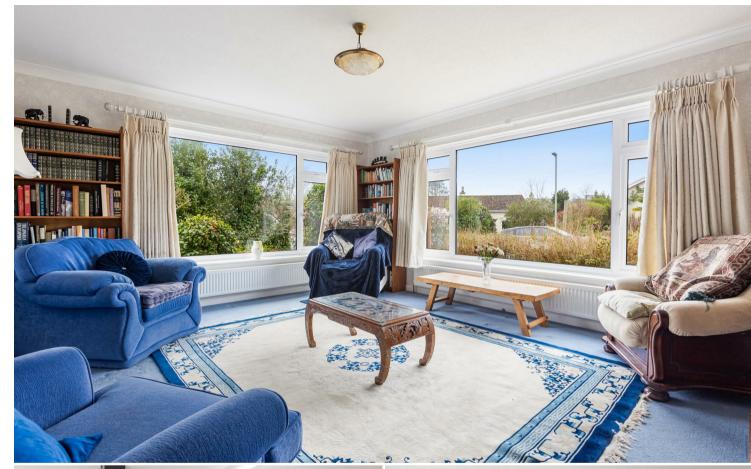

# ACCOMMODATION

Access into an inviting hallway, with access into the kitchen. The kitchen is a lovely, dual aspect room that has been fitted with a comprehensive range of wall and base modern units with space for a dishwasher, washing machine, tumble dryer and fridge freezer. A door leads through to a small sun room and onward access to the garden. The dining room overlooks the front, whilst the sitting room is a generous dual aspect room with feature fireplace. The principle bedroom has the advantage of a dressing area and an en-suite bathroom fitted with a bath, bidet, WC and pedestal wash hand basin. There are two further bedrooms and a family shower room.