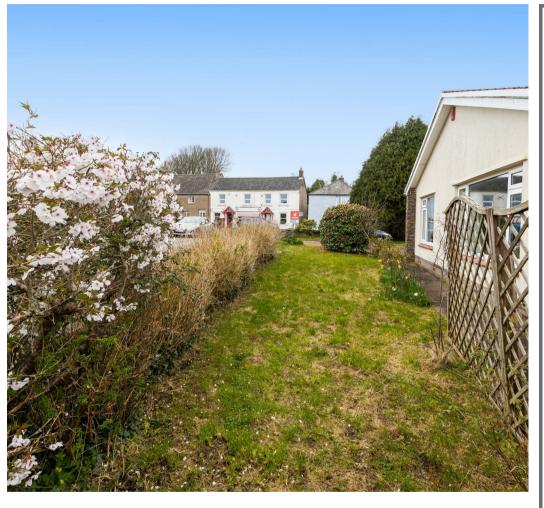

### OUTSIDE

The gardens nicely wrap around the property, with lawn areas, patio, mature shrub planting and hedges. There is driveway parking to the front for two cars.

### DIRECTIONS

From Kingsbridge follow the A379 out to Chillington. Once in the middle of the village just past the village shop take a right hand turn onto Orchard Way and number 9 will be found immediately on your left.