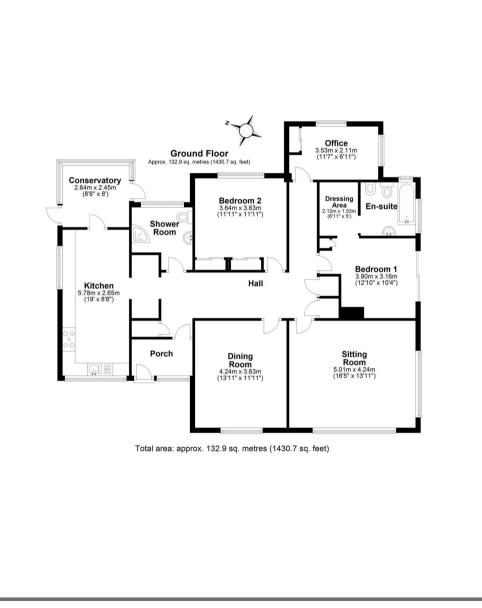

# ACCOMMODATION

Access into an inviting hallway, with access into the kitchen. The kitchen is a lovely, dual aspect room that has been fitted with a comprehensive range of wall and base modern units with space for a dishwasher, washing machine, tumble dryer and fridge freezer. A door leads through to a small sun room and onward access to the garden. The dining room overlooks the front, whilst the sitting room is a generous dual aspect room with feature fireplace. The principle bedroom has the advantage of a dressing area and an en-suite bathroom fitted with a bath, bidet, WC and pedestal wash hand basin. There are two further bedrooms and a family shower room.