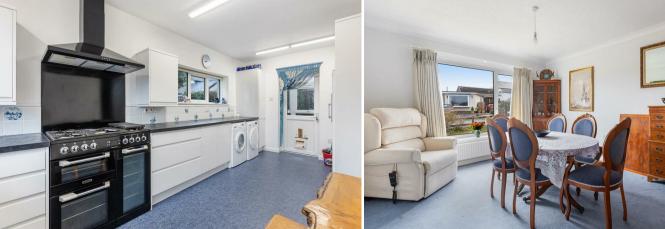

# ACCOMMODATION

Access into an inviting hallway, with access into the kitchen. The kitchen is a lovely, dual aspect room that has been fitted with a comprehensive range of wall and base modern units with space for a dishwasher, washing machine, tumble dryer and fridge freezer. A door leads through to a small sun room and onward access to the garden. The dining room overlooks the front, whilst the sitting room is a generous dual aspect room with feature fireplace. The principle bedroom has the advantage of a dressing area and an en-suite bathroom fitted with a bath, bidet, WC and pedestal wash hand basin. There are two further bedrooms and a family shower room.