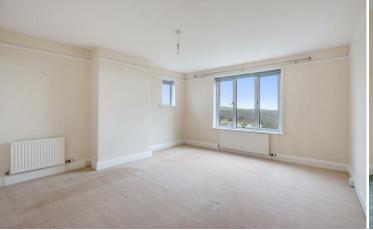

# **ACCOMMODATION**

The property is a substantial, detached house with many original features including lovely high ceilings, picture rails and although now requiring some modernisation it presents a fabulous opportunity to enhance futher. The ground floor comprises access into the hallway with doors to all rooms. The kitchen/breakfast room is fitted with a range of units, along with an electric oven and gas hob, spaces for other appliances. The dining room overlooks the garden, as does the sitting room which has a fireplace with original 1930's wooden surround. Cloakroom/WC. Bedroom 3/study. On the first floor there are two generous double bedrooms, both enjoying fabulous views -one with a view out to sea and the other with a view up the estuary. Family bathroom complete with a bath, WC, wash hand basin and shower.