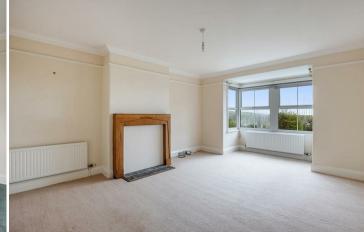

# **ACCOMMODATION**

The property is a substantial, detached house with many original features including lovely high ceilings, picture rails and although now requiring some modernisation it presents a fabulous opportunity to enhance futher. The ground floor comprises access into the hallway with doors to all rooms. The kitchen/breakfast room is fitted with a range of units, along with an electric oven and gas hob, spaces for other appliances. The dining room overlooks the garden, as does the sitting room which has a fireplace with original 1930's wooden surround. Cloakroom/WC. Bedroom 3/study. On the first floor there are two generous double bedrooms, both enjoying fabulous views -one with a view out to sea and the other with a view up the estuary. Family bathroom complete with a bath, WC, wash hand basin and shower.