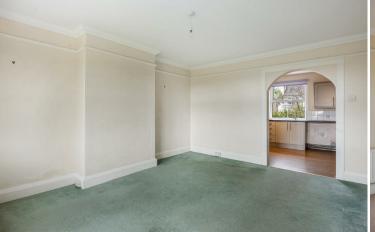

# **ACCOMMODATION**

The property is a substantial, detached house with many original features including lovely high ceilings, picture rails and although now requiring some modernisation it presents a fabulous opportunity to enhance futher. The ground floor comprises access into the hallway with doors to all rooms. The kitchen/breakfast room is fitted with a range of units, along with an electric oven and gas hob, spaces for other appliances. The dining room overlooks the garden, as does the sitting room which has a fireplace with original 1930's wooden surround. Cloakroom/WC. Bedroom 3/study. On the first floor there are two generous double bedrooms, both enjoying fabulous views -one with a view out to sea and the other with a view up the estuary. Family bathroom complete with a bath, WC, wash hand basin and shower.