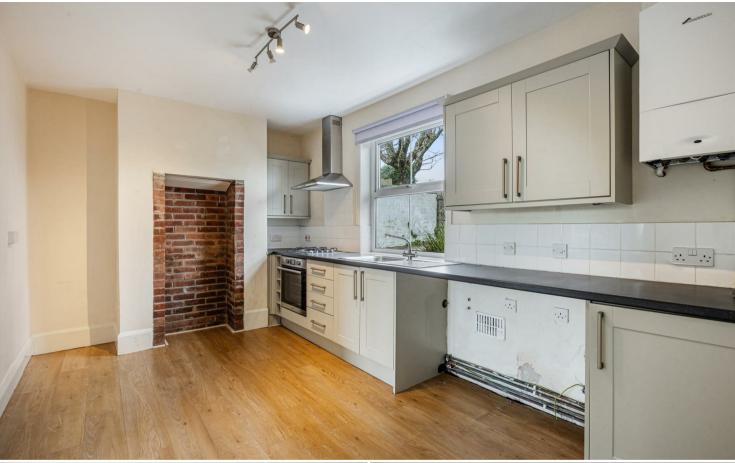

# **ACCOMMODATION**

The property is a substantial, detached house with many original features including lovely high ceilings, picture rails and although now requiring some modernisation it presents a fabulous opportunity to enhance futher. The ground floor comprises access into the hallway with doors to all rooms. The kitchen/breakfast room is fitted with a range of units, along with an electric oven and gas hob, spaces for other appliances. The dining room overlooks the garden, as does the sitting room which has a fireplace with original 1930's wooden surround. Cloakroom/WC. Bedroom 3/study. On the first floor there are two generous double bedrooms, both enjoying fabulous views -one with a view out to sea and the other with a view up the estuary. Family bathroom complete with a bath, WC, wash hand basin and shower.