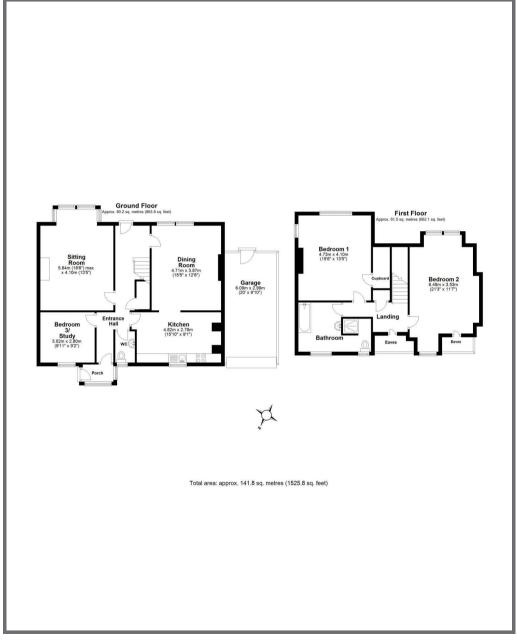

# **ACCOMMODATION**

The property is a substantial, detached house with many original features including lovely high ceilings, picture rails and although now requiring some modernisation it presents a fabulous opportunity to enhance futher. The ground floor comprises access into the hallway with doors to all rooms. The kitchen/breakfast room is fitted with a range of units, along with an electric oven and gas hob, spaces for other appliances. The dining room overlooks the garden, as does the sitting room which has a fireplace with original 1930's wooden surround. Cloakroom/WC. Bedroom 3/study. On the first floor there are two generous double bedrooms, both enjoying fabulous views -one with a view out to sea and the other with a view up the estuary. Family bathroom complete with a bath, WC, wash hand basin and shower.

#### **OUTSIDE**

There are planted gardens to the front of the property, with driveway parking for one car, also provides access to the garage.