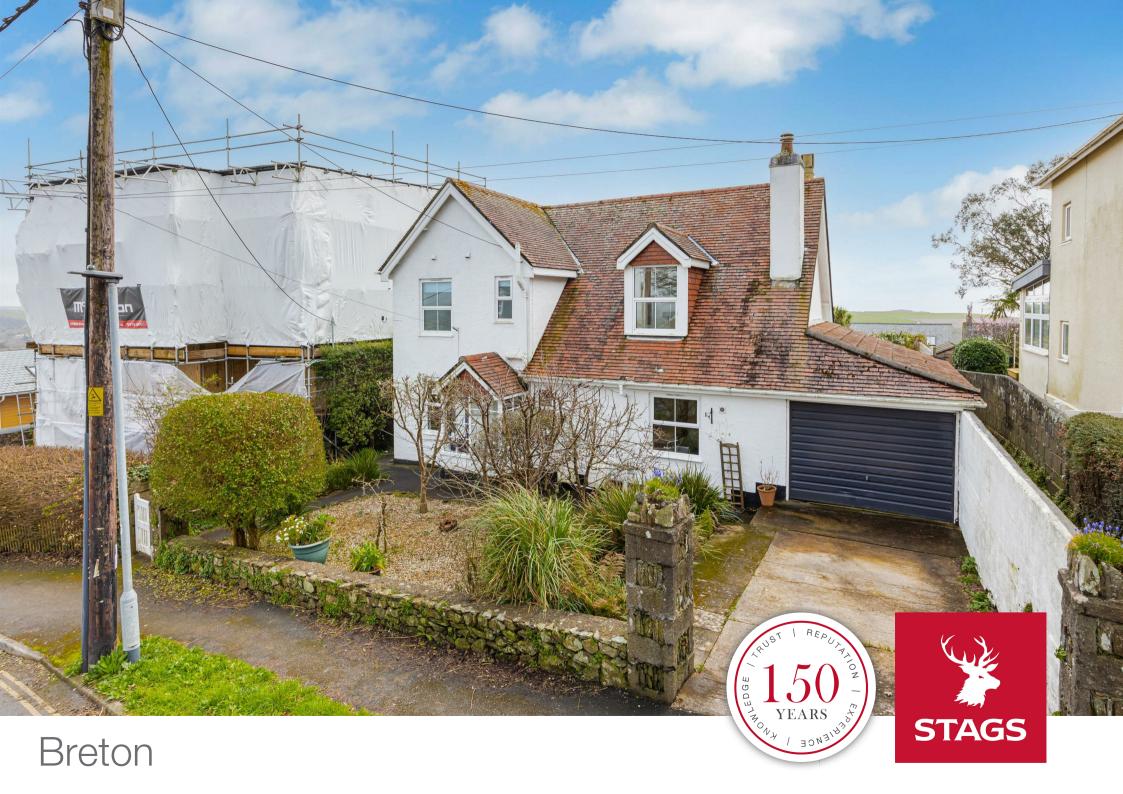

# Breton

Herbert Road, Salcombe, TQ8 8HN

Waterfront and Town 0.5 miles. Kingsbridge 6 miles. Totnes Train Station 23 miles.

An attractive and substantial detached 1930's property, located in a highly desired location, within walking distance of the town and waterfront that benefits from parking, a garage and good-sized gardens.

# **DESCRIPTION**

A wonderfully spacious, detached 1930's property with many charming features that has huge potential to update/redevelop if desired.

#### **OUTSIDE**

There are planted gardens to the front of the property, with driveway parking for one car, also provides access to the garage.