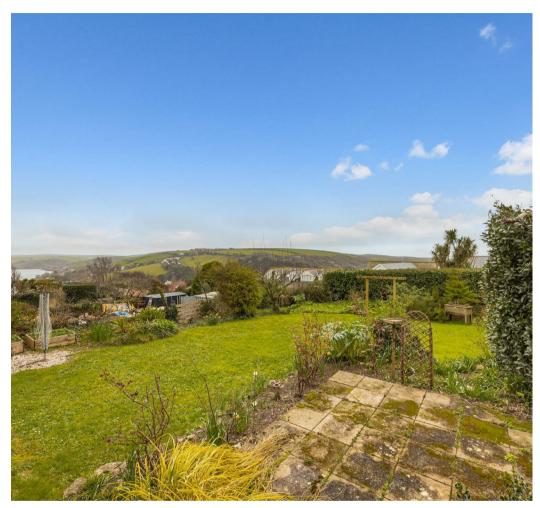

#### **OUTSIDE**

There are planted gardens to the front of the property, with driveway parking for one car, also provides access to the garage.