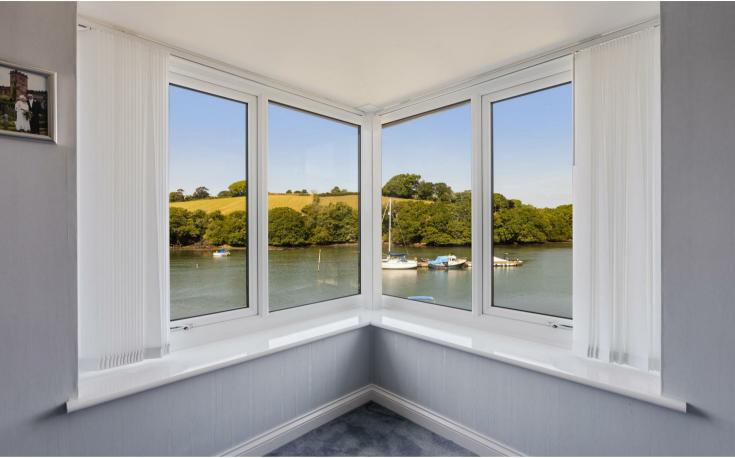

#### **ACCOMMODATION**

The communal entrance has both stairs and a lift to the first floor. Number 6 is found at the end of the hallway, with its own private door into: a welcoming entrance hall, with useful storage cupboards and airing cupboard. There is a generous sitting/dining room, a feature triangular bay window towards the water front that allows natural light to fill the room and of course provides stunning views., feature electric fire and door leading to the wrap around balcony. The kitchen/breakfast room is fitted with a range of wall and base units, integrated double oven, hob, dishwasher, space for a washer dryer and one can even wash up with a view. The master bedroom faces the estuary, has built in bedroom furniture and an en-suite shower room. The second bedroom is again a good-sized double, with built in bedroom furniture. Bathroom is tiled and complete with bath with shower over, WC, bidet and sink.