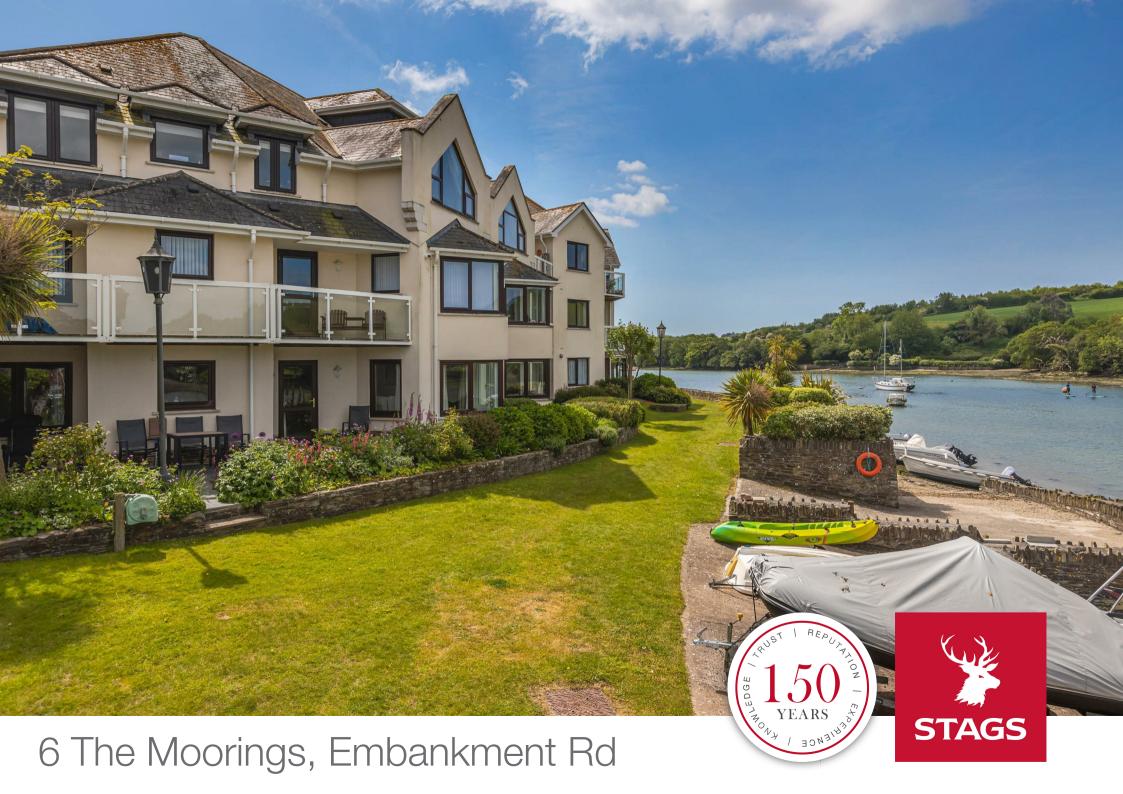

# 6 The Moorings,

, Kingsbridge, Devon TQ7 1LP

Shops, restaurants in under a mile. Dartmouth 15 miles. Salcombe 6 miles.

A superb, first floor apartment with two double bedrooms relishing glorious estuary, countryside and town views, with access to a private slipway, parking and dingy park.

## **DESCRIPTION**

Located within the highly desired location of The Moorings, a gated, waterfront group of apartments. Number 6 is a most delightful, first floor apartment enjoying front-line estuary views, across the surrounding countryside and towards the town.

# OUTSIDE

The apartment benefits from a large, wrap around balcony, a superb spot which is ideal for alfresco dining or simply to sit, relax, unwind and take in the views. There are beautifully maintained communal grounds, with lawn areas and planted shrub beds. Number 6 has the added advantage of having two private parking spaces and a dingy park with access to the slipway.