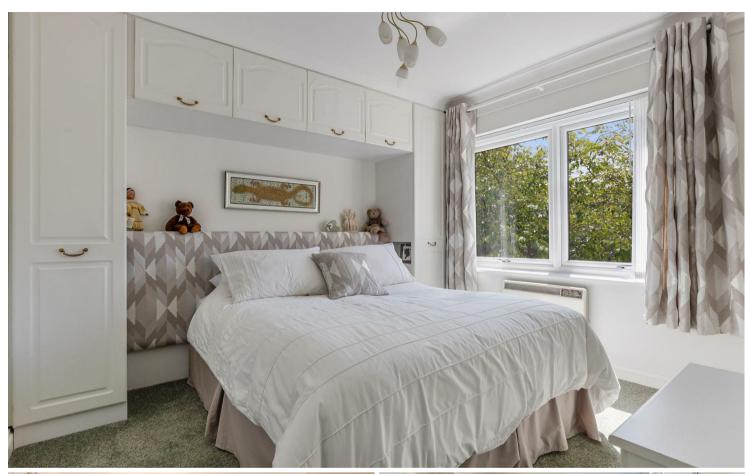

#### **ACCOMMODATION**

The communal entrance has both stairs and a lift to the first floor. Number 6 is found at the end of the hallway, with its own private door into: a welcoming entrance hall, with useful storage cupboards and airing cupboard. There is a generous sitting/dining room, a feature triangular bay window towards the water front that allows natural light to fill the room and of course provides stunning views., feature electric fire and door leading to the wrap around balcony. The kitchen/breakfast room is fitted with a range of wall and base units, integrated double oven, hob, dishwasher, space for a washer dryer and one can even wash up with a view. The master bedroom faces the estuary, has built in bedroom furniture and an en-suite shower room. The second bedroom is again a good-sized double, with built in bedroom furniture. Bathroom is tiled and complete with bath with shower over, WC, bidet and sink.