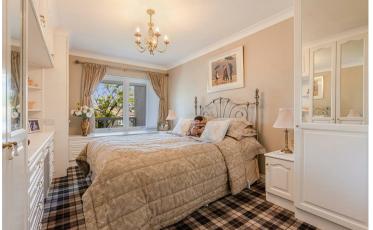

#### **ACCOMMODATION**

The communal entrance has both stairs and a lift to the first floor. Number 6 is found at the end of the hallway, with its own private door into: a welcoming entrance hall, with useful storage cupboards and airing cupboard. There is a generous sitting/dining room, a feature triangular bay window towards the water front that allows natural light to fill the room and of course provides stunning views., feature electric fire and door leading to the wrap around balcony. The kitchen/breakfast room is fitted with a range of wall and base units, integrated double oven, hob, dishwasher, space for a washer dryer and one can even wash up with a view. The master bedroom faces the estuary, has built in bedroom furniture and an en-suite shower room. The second bedroom is again a good-sized double, with built in bedroom furniture. Bathroom is tiled and complete with bath with shower over, WC, bidet and sink.