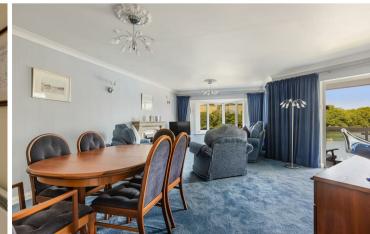

#### **ACCOMMODATION**

The communal entrance has both stairs and a lift to the first floor. Number 6 is found at the end of the hallway, with its own private door into: a welcoming entrance hall, with useful storage cupboards and airing cupboard. There is a generous sitting/dining room, a feature triangular bay window towards the water front that allows natural light to fill the room and of course provides stunning views., feature electric fire and door leading to the wrap around balcony. The kitchen/breakfast room is fitted with a range of wall and base units, integrated double oven, hob, dishwasher, space for a washer dryer and one can even wash up with a view. The master bedroom faces the estuary, has built in bedroom furniture and an en-suite shower room. The second bedroom is again a good-sized double, with built in bedroom furniture. Bathroom is tiled and complete with bath with shower over, WC, bidet and sink.