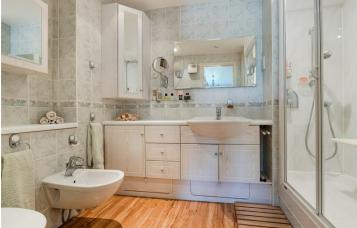

#### **ACCOMMODATION**

The communal entrance has both stairs and a lift to the first floor. Number 6 is found at the end of the hallway, with its own private door into: a welcoming entrance hall, with useful storage cupboards and airing cupboard. There is a generous sitting/dining room, a feature triangular bay window towards the water front that allows natural light to fill the room and of course provides stunning views., feature electric fire and door leading to the wrap around balcony. The kitchen/breakfast room is fitted with a range of wall and base units, integrated double oven, hob, dishwasher, space for a washer dryer and one can even wash up with a view. The master bedroom faces the estuary, has built in bedroom furniture and an en-suite shower room. The second bedroom is again a good-sized double, with built in bedroom furniture. Bathroom is tiled and complete with bath with shower over, WC, bidet and sink.