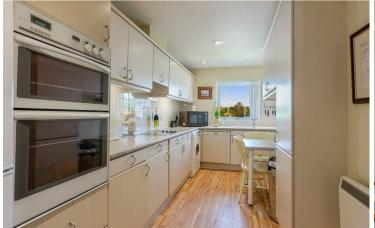

#### **ACCOMMODATION**

The communal entrance has both stairs and a lift to the first floor. Number 6 is found at the end of the hallway, with its own private door into: a welcoming entrance hall, with useful storage cupboards and airing cupboard. There is a generous sitting/dining room, a feature triangular bay window towards the water front that allows natural light to fill the room and of course provides stunning views., feature electric fire and door leading to the wrap around balcony. The kitchen/breakfast room is fitted with a range of wall and base units, integrated double oven, hob, dishwasher, space for a washer dryer and one can even wash up with a view. The master bedroom faces the estuary, has built in bedroom furniture and an en-suite shower room. The second bedroom is again a good-sized double, with built in bedroom furniture. Bathroom is tiled and complete with bath with shower over, WC, bidet and sink.