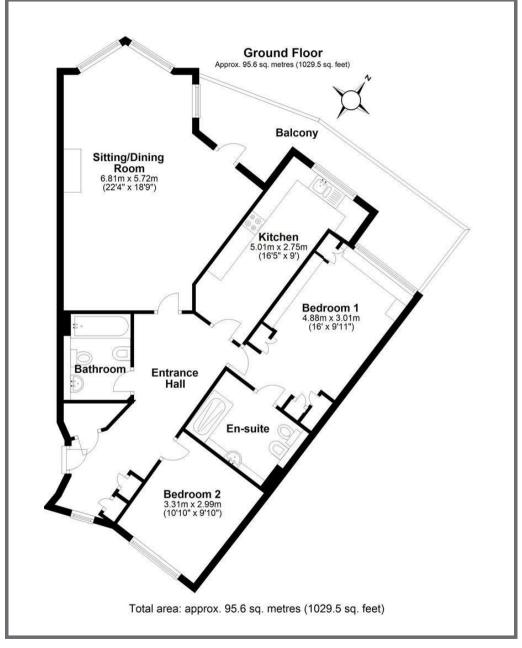

#### **ACCOMMODATION**

The communal entrance has both stairs and a lift to the first floor. Number 6 is found at the end of the hallway, with its own private door into: a welcoming entrance hall, with useful storage cupboards and airing cupboard. There is a generous sitting/dining room, a feature triangular bay window towards the water front that allows natural light to fill the room and of course provides stunning views., feature electric fire and door leading to the wrap around balcony. The kitchen/breakfast room is fitted with a range of wall and base units, integrated double oven, hob, dishwasher, space for a washer dryer and one can even wash up with a view. The master bedroom faces the estuary, has built in bedroom furniture and an en-suite shower room. The second bedroom is again a good-sized double, with built in bedroom furniture. Bathroom is tiled and complete with bath with shower over, WC, bidet and sink.

# OUTSIDE

The apartment benefits from a large, wrap around balcony, a superb spot which is ideal for alfresco dining or simply to sit, relax, unwind and take in the views. There are beautifully maintained communal grounds, with lawn areas and planted shrub beds. Number 6 has the added advantage of having two private parking spaces and a dingy park with access to the slipway.