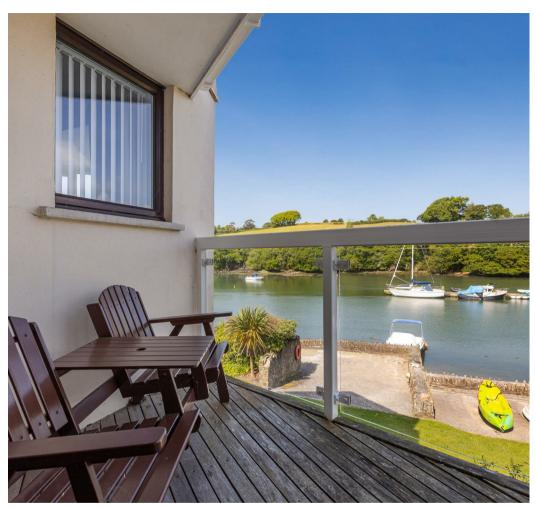

## **DESCRIPTION**

Located within the highly desired location of The Moorings, a gated, waterfront group of apartments. Number 6 is a most delightful, first floor apartment enjoying front-line estuary views, across the surrounding countryside and towards the town.

# OUTSIDE

The apartment benefits from a large, wrap around balcony, a superb spot which is ideal for alfresco dining or simply to sit, relax, unwind and take in the views. There are beautifully maintained communal grounds, with lawn areas and planted shrub beds. Number 6 has the added advantage of having two private parking spaces and a dingy park with access to the slipway.