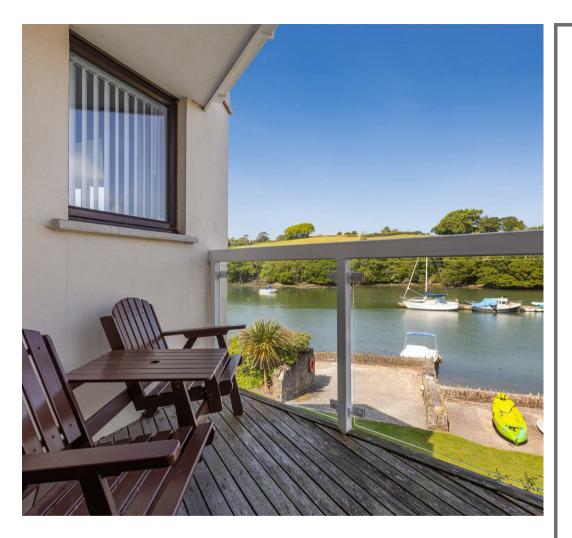

#### DESCRIPTION

Located within the highly desired location of The Moorings, a gated, waterfront group of apartments. Number 6 is a most delightful, first floor apartment enjoying front-line estuary views, across the surrounding countryside and towards the town.

#### OUTSIDE

The apartment benefits from a large, wrap around balcony, a superb spot which is ideal for alfresco dining or simply to sit, relax, unwind and take in the views. There are beautifully maintained communal grounds, with lawn areas and planted shrub beds. Number 6 has the added advantage of having two private parking spaces and a dingy park with access to the slipway.