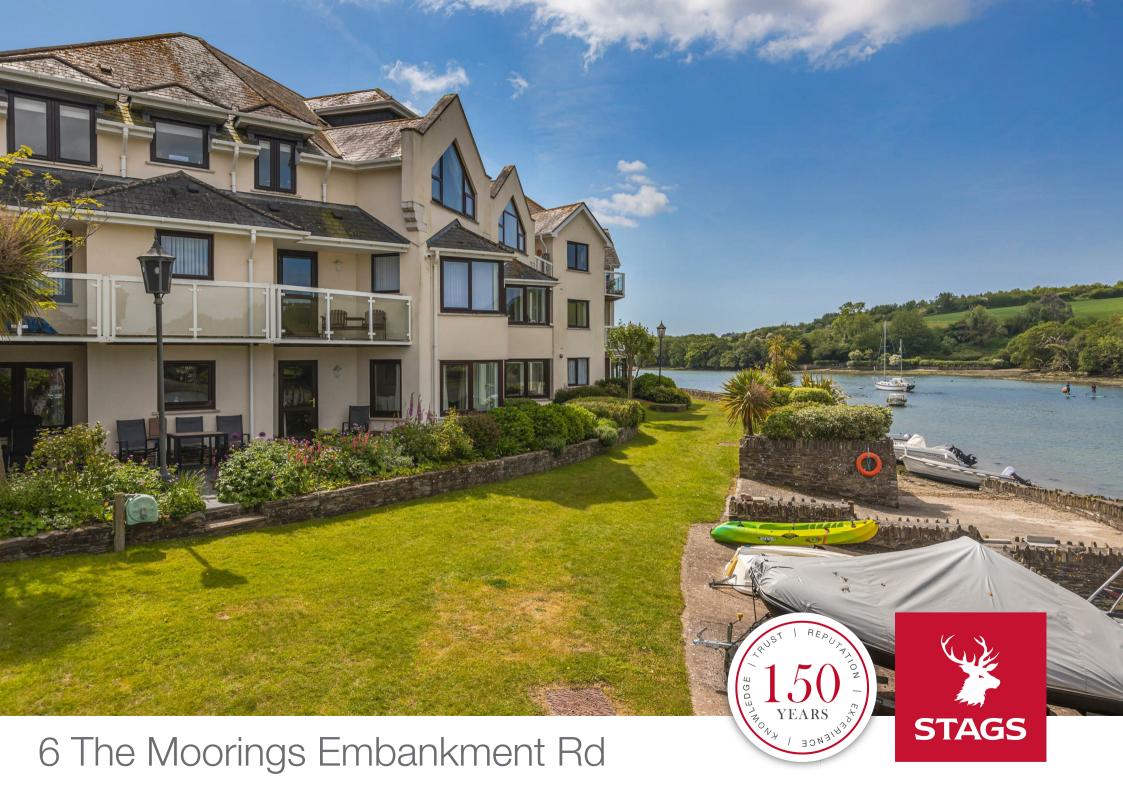

# 6 The Moorings

, Kingsbridge, Devon TQ7 1LP

Shops, restaurants in under a mile. Dartmouth 15 miles. Salcombe 6 miles.

A superb, first floor apartment with two double bedrooms relishing glorious estuary, countryside and town views, with access to a private slipway, parking and dingy park.

#### DESCRIPTION

Located within the highly desired location of The Moorings, a gated, waterfront group of apartments. Number 6 is a most delightful, first floor apartment enjoying front-line estuary views, across the surrounding countryside and towards the town.

#### OUTSIDE

The apartment benefits from a large, wrap around balcony, a superb spot which is ideal for alfresco dining or simply to sit, relax, unwind and take in the views. There are beautifully maintained communal grounds, with lawn areas and planted shrub beds. Number 6 has the added advantage of having two private parking spaces and a dingy park with access to the slipway.