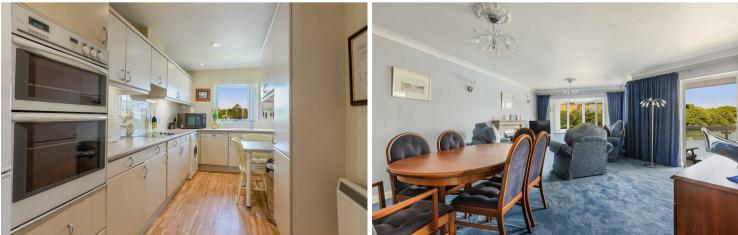

#### ACCOMMODATION

The communal entrance has both stairs and a lift to the first floor. Number 6 is found at the end of the hallway, with its own private door into: a welcoming entrance hall, with useful storage cupboards and airing cupboard. There is a generous sitting/dining room, a feature triangular bay window towards the water front that allows natural light to fill the room and of course provides stunning views., feature electric fire and door leading to the wrap around balcony. The kitchen/breakfast room is fitted with a range of wall and base units, integrated double oven, hob, dishwasher, space for a washer dryer and one can even wash up with a view. The master bedroom faces the estuary, has built in bedroom furniture and an en-suite shower room. The second bedroom is again a good-sized double, with built in bedroom furniture. Bathroom is tiled and complete with bath with shower over, WC, bidet and sink.