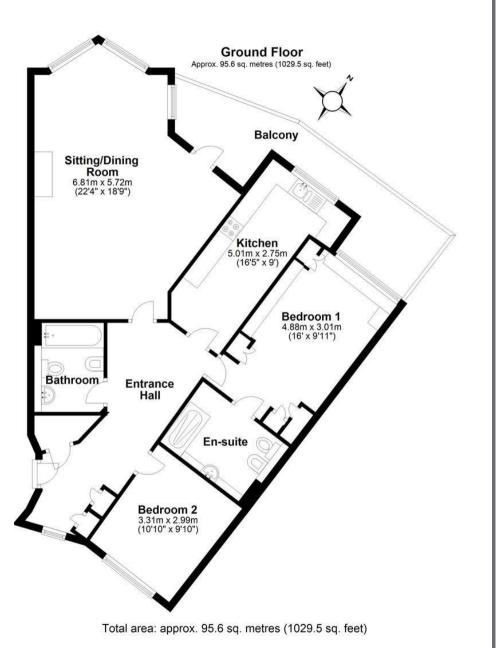

#### DESCRIPTION

Located within the highly desired location of The Moorings, a gated, waterfront group of apartments. Number 6 is a most delightful, first floor apartment enjoying front-line estuary views, across the surrounding countryside and towards the town.

#### ACCOMMODATION

The communal entrance has both stairs and a lift to the first floor. Number 6 is found at the end of the hallway, with its own private door into: a welcoming entrance hall, with useful storage cupboards and airing cupboard. There is a generous sitting/dining room, a feature triangular bay window towards the water front that allows natural light to fill the room and of course provides stunning views., feature electric fire and door leading to the wrap around balcony. The kitchen/breakfast room is fitted with a range of wall and base units, integrated double oven, hob, dishwasher, space for a washer dryer and one can even wash up with a view. The master bedroom faces the estuary, has built in bedroom furniture and an en-suite shower room. The second bedroom is again a good-sized double, with built in bedroom furniture. Bathroom is tiled and complete with bath with shower over, WC, bidet and sink.

#### OUTSIDE

The apartment benefits from a large, wrap around balcony, a superb spot which is ideal for alfresco dining or simply to sit, relax, unwind and take in the views. There are beautifully maintained communal grounds, with lawn areas and planted shrub beds. Number 6 has the added advantage of having two private parking spaces and a dingy park with access to the slipway.