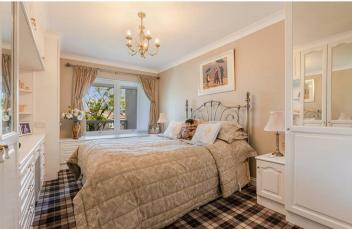

#### ACCOMMODATION

The communal entrance has both stairs and a lift to the first floor. Number 6 is found at the end of the hallway, with its own private door into: a welcoming entrance hall, with useful storage cupboards and airing cupboard. There is a generous sitting/dining room, a feature triangular bay window towards the water front that allows natural light to fill the room and of course provides stunning views., feature electric fire and door leading to the wrap around balcony. The kitchen/breakfast room is fitted with a range of wall and base units, integrated double oven, hob, dishwasher, space for a washer dryer and one can even wash up with a view. The master bedroom faces the estuary, has built in bedroom furniture and an en-suite shower room. The second bedroom is again a good-sized double, with built in bedroom furniture. Bathroom is tiled and complete with bath with shower over, WC, bidet and sink.