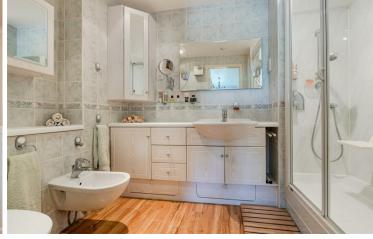

#### ACCOMMODATION

The communal entrance has both stairs and a lift to the first floor. Number 6 is found at the end of the hallway, with its own private door into: a welcoming entrance hall, with useful storage cupboards and airing cupboard. There is a generous sitting/dining room, a feature triangular bay window towards the water front that allows natural light to fill the room and of course provides stunning views., feature electric fire and door leading to the wrap around balcony. The kitchen/breakfast room is fitted with a range of wall and base units, integrated double oven, hob, dishwasher, space for a washer dryer and one can even wash up with a view. The master bedroom faces the estuary, has built in bedroom furniture and an en-suite shower room. The second bedroom is again a good-sized double, with built in bedroom furniture. Bathroom is tiled and complete with bath with shower over, WC, bidet and sink.