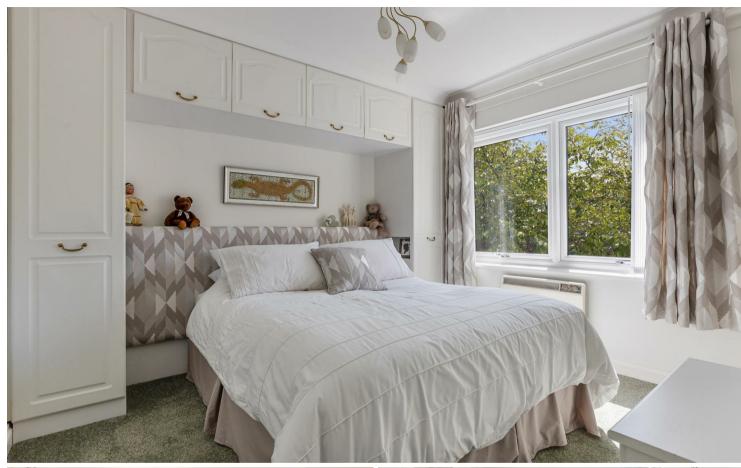

#### ACCOMMODATION

The communal entrance has both stairs and a lift to the first floor. Number 6 is found at the end of the hallway, with its own private door into: a welcoming entrance hall, with useful storage cupboards and airing cupboard. There is a generous sitting/dining room, a feature triangular bay window towards the water front that allows natural light to fill the room and of course provides stunning views., feature electric fire and door leading to the wrap around balcony. The kitchen/breakfast room is fitted with a range of wall and base units, integrated double oven, hob, dishwasher, space for a washer dryer and one can even wash up with a view. The master bedroom faces the estuary, has built in bedroom furniture and an en-suite shower room. The second bedroom is again a good-sized double, with built in bedroom furniture. Bathroom is tiled and complete with bath with shower over, WC, bidet and sink.