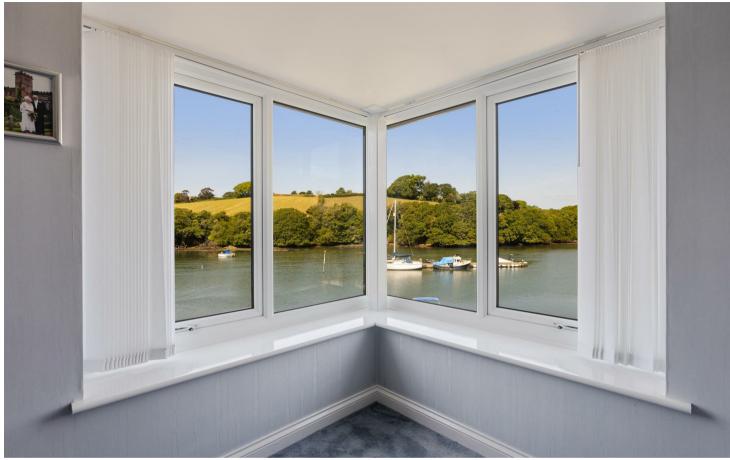

#### ACCOMMODATION

The communal entrance has both stairs and a lift to the first floor. Number 6 is found at the end of the hallway, with its own private door into: a welcoming entrance hall, with useful storage cupboards and airing cupboard. There is a generous sitting/dining room, a feature triangular bay window towards the water front that allows natural light to fill the room and of course provides stunning views., feature electric fire and door leading to the wrap around balcony. The kitchen/breakfast room is fitted with a range of wall and base units, integrated double oven, hob, dishwasher, space for a washer dryer and one can even wash up with a view. The master bedroom faces the estuary, has built in bedroom furniture and an en-suite shower room. The second bedroom is again a good-sized double, with built in bedroom furniture. Bathroom is tiled and complete with bath with shower over, WC, bidet and sink.