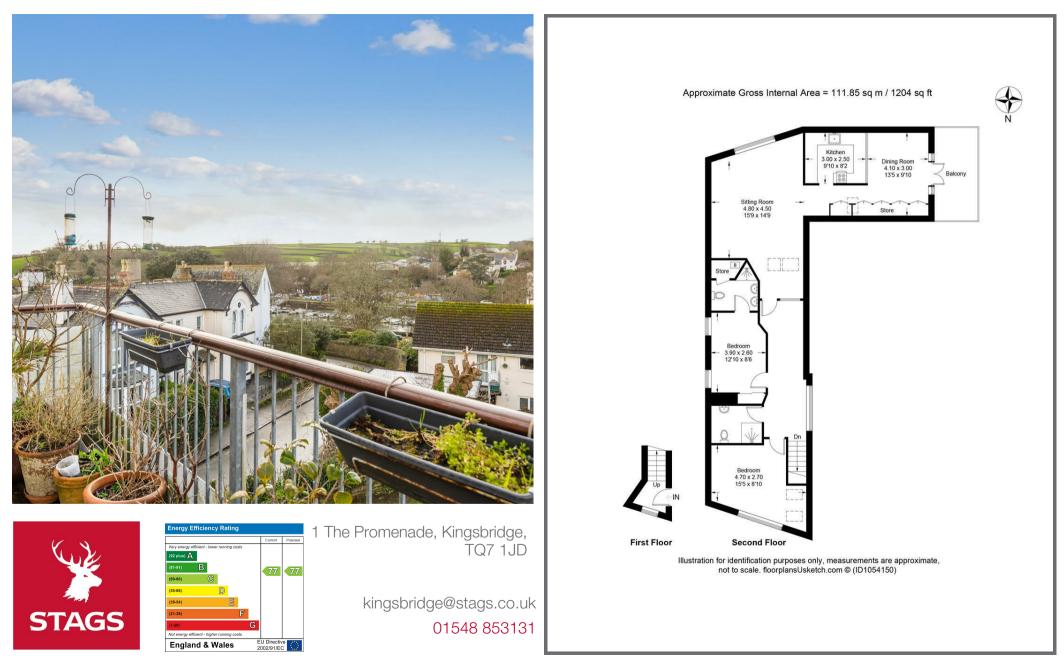

#### ACCOMMODATION

Access via external stairs with access into a private entrance for number 3, into an entrance hall, with stairs leading up. The accommodation comprises a generous kitchen dining room with double doors providing access out to the balcony and to enjoy the fabulous views. over the town and towards the quay Sitting room with vaulted ceiling height and large picture window. Principle ensuite bedroom, further double bedroom and shower room.

#### TENURE

Leasehold. The property is leasehold. 999 years from May 2001. Peppercorn ground rent. Service and maintenance charges approx. £100.00 per month. Third share of the freehold. Please note that the lease does not permit holiday letting or birds/dogs or other pet that may cause a nuisance.