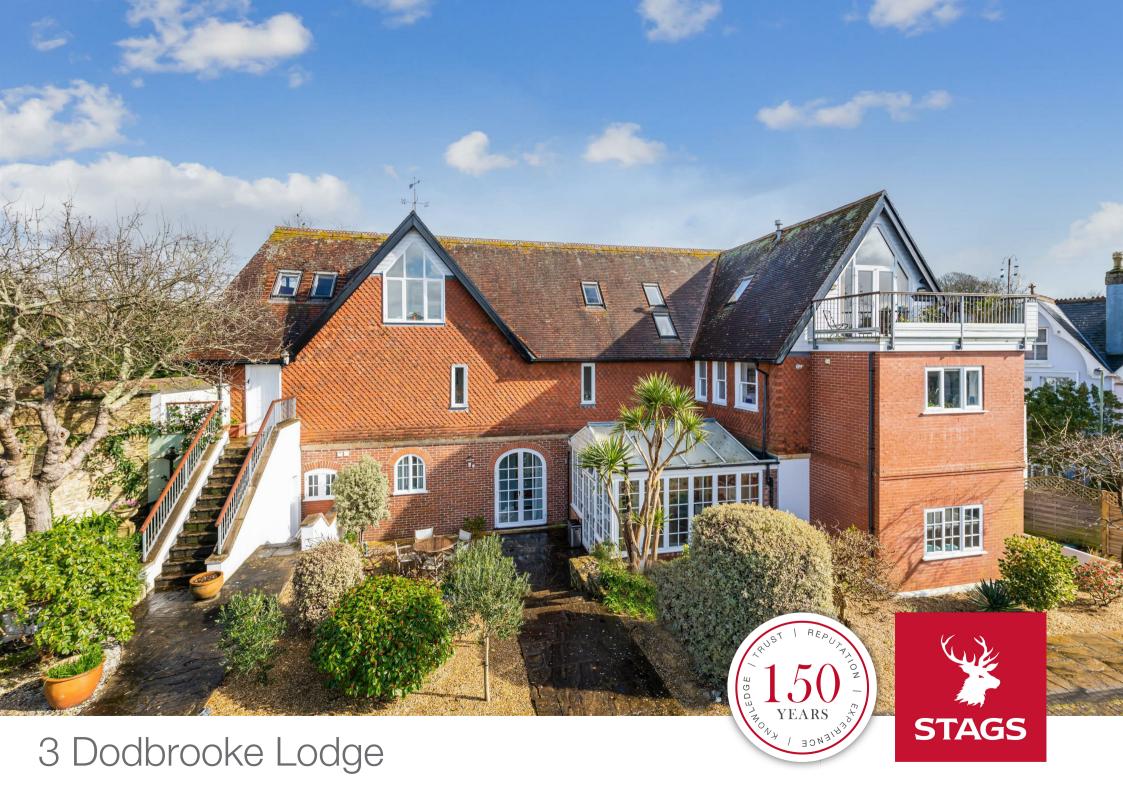

# 3 Dodbrooke Lodge

Derby Road, Kingsbridge, TQ7 1JJ

Town amenities and bus stop 0.3mile, Salcombe 6 miles. Torcross beach 6 miles.

A centrally located, penthouse apartment with fine town views towards the estuary, spacious and naturally light accommodation including two double bedrooms. Allocated parking for two cars. No onward chain.

### DESCRIPTION

Originally the Coach House and Stable that served Dodbrooke Manor, The Lodge was converted into apartments in 2004, with gated access. Within an easy level walk to the estuary and town The Lodge is well positioned with the town to enjoy the local amenities. Number 3 Dodbrooke Lodge is a splendid penthouse apartment that has spacious and naturally light accommodation, along with having the advantage of private parking.