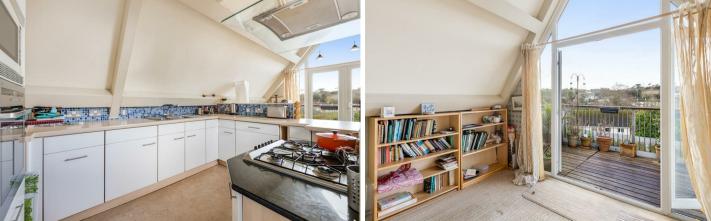

#### ACCOMMODATION

Access via external stairs with access into a private entrance for number 3, into an entrance hall, with stairs leading up. The accommodation comprises a generous kitchen dining room with double doors providing access out to the balcony and to enjoy the fabulous views. over the town and towards the quay Sitting room with vaulted ceiling height and large picture window. Principle ensuite bedroom, further double bedroom and shower room.