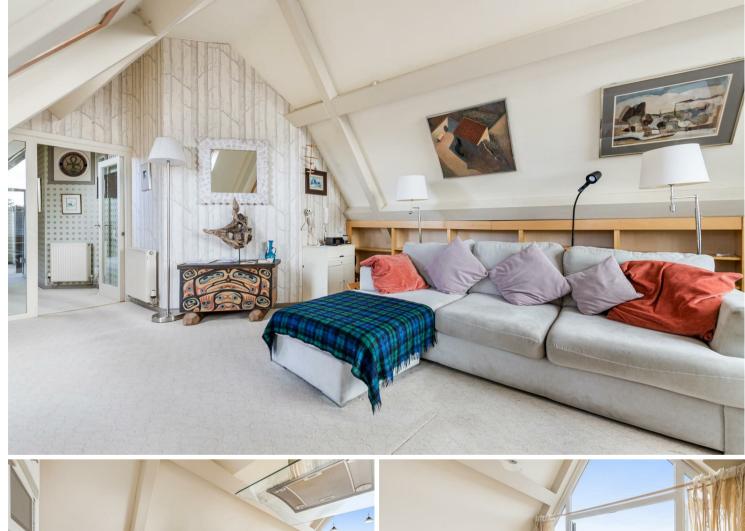

#### ACCOMMODATION

Access via external stairs with access into a private entrance for number 3, into an entrance hall, with stairs leading up. The accommodation comprises a generous kitchen dining room with double doors providing access out to the balcony and to enjoy the fabulous views. over the town and towards the quay Sitting room with vaulted ceiling height and large picture window. Principle ensuite bedroom, further double bedroom and shower room.