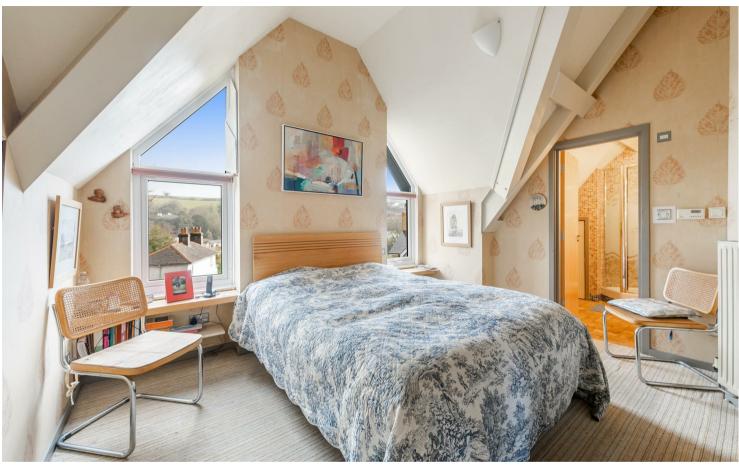

#### ACCOMMODATION

Access via external stairs with access into a private entrance for number 3, into an entrance hall, with stairs leading up. The accommodation comprises a generous kitchen dining room with double doors providing access out to the balcony and to enjoy the fabulous views. over the town and towards the quay Sitting room with vaulted ceiling height and large picture window. Principle ensuite bedroom, further double bedroom and shower room.