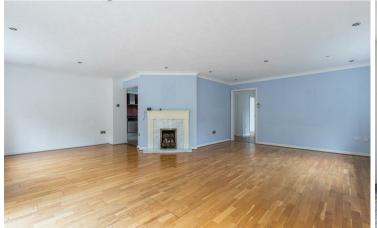

#### ACCOMMODATION

Steps from the parking area lead up to the front door. The accommodation is presented over one floor with a bright entrance hall, oak flooring, useful storage cupboard and airing cupboard with gas boiler. Access into the kitchen with views over the town and towards the countryside, tiled flooring and a good range of wall and base units, integrated fridge, freezer and electric oven with integral microwave cooker above, gas hob with extractor hood, space for washing machine and dishwasher, door leading out to the garden. The open plan L-shaped living and dining room is a light and warm room with double aspect windows and French doors allowing access to the rear, oak flooring and feature fireplace. Along the hallway there is the partially tiled family bathroom comprising of bath with hand held shower attachment, pedestal wash hand basin and WC. Access into the second bedroom with a built in wardrobe benefiting from countryside views. The master bedroom (previous two bedrooms) now a large triple aspect room benefiting from plenty of light, opening to a wet room with shower, WC, wash basin and heated towel rail. The lift from the garage brings you into the master bedroom.