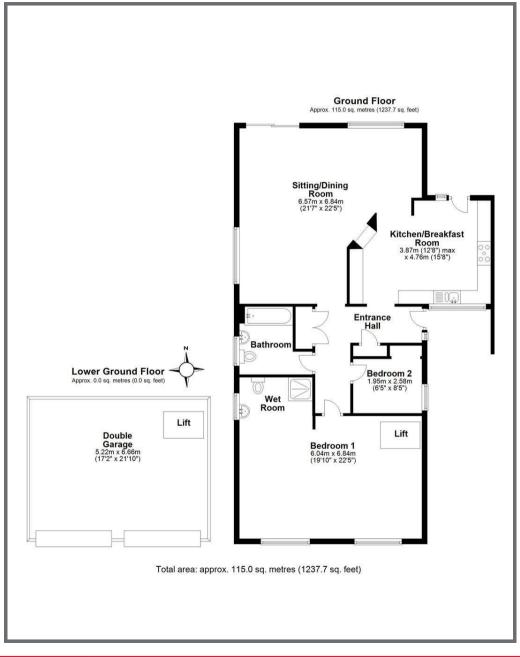

### **DECRIPTION**

A spacious and bright detached property, that has been adapted to accommodate lift access from the garage, wet room and wheel chair accessible doors - this could be reverted to its previous layout to include three bedrooms.

#### ACCOMMODATION

Steps from the parking area lead up to the front door. The accommodation is presented over one floor with a bright entrance hall, oak flooring, useful storage cupboard and airing cupboard with gas boiler. Access into the kitchen with views over the town and towards the countryside, tiled flooring and a good range of wall and base units, integrated fridge, freezer and electric oven with integral microwave cooker above, gas hob with extractor hood, space for washing machine and dishwasher, door leading out to the garden. The open plan L-shaped living and dining room is a light and warm room with double aspect windows and French doors allowing access to the rear, oak flooring and feature fireplace. Along the hallway there is the partially tiled family bathroom comprising of bath with hand held shower attachment, pedestal wash hand basin and WC. Access into the second bedroom with a built in wardrobe benefiting from countryside views. The master bedroom (previous two bedrooms) now a large triple aspect room benefiting from plenty of light, opening to a wet room with shower, WC, wash basin and heated towel rail. The lift from the garage brings you into the master bedroom.

#### **OUTSIDE**

Parking for two cars on the driveway. Double garage with lift access to the property, electric and lighting.

Front garden mainly laid to lawn with steps leading up to the front door. The spacious rear garden is laid to lawn with patio seating area. and mature shrubs