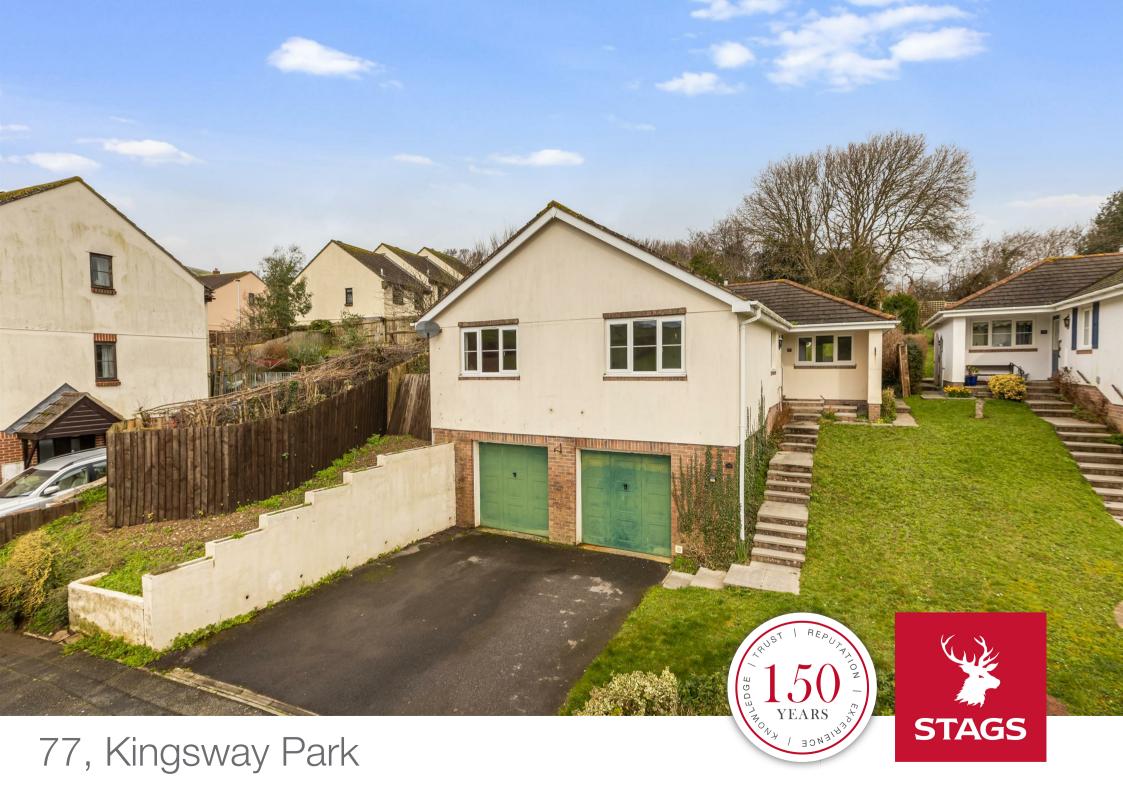

# 77, Kingsway Park

Kingsbirdge, TQ7 1UD

Dartmouth 14 miles. Totnes 13 miles. Salcombe 6 miles.

\* NO ONWARD CHAIN\* A detached two bedroom property conveniently located benefiting from parking for two cars and a double garage. The property has been adapted for convenience of the current vendor but could easily revert to the previous 3 bedroom layout.

#### **OUTSIDE**

Parking for two cars on the driveway. Double garage with lift access to the property, electric and lighting.

Front garden mainly laid to lawn with steps leading up to the front door. The spacious rear garden is laid to lawn with patio seating area. and mature shrubs