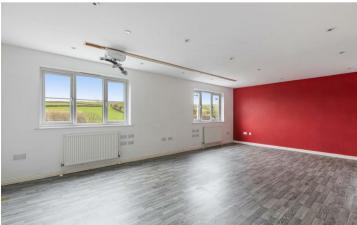

#### ACCOMMODATION

Steps from the parking area lead up to the front door. The accommodation is presented over one floor with a bright entrance hall, oak flooring, useful storage cupboard and airing cupboard with gas boiler. Access into the kitchen with views over the town and towards the countryside, tiled flooring and a good range of wall and base units, integrated fridge, freezer and electric oven with integral microwave cooker above, gas hob with extractor hood, space for washing machine and dishwasher, door leading out to the garden. The open plan L-shaped living and dining room is a light and warm room with double aspect windows and French doors allowing access to the rear, oak flooring and feature fireplace. Along the hallway there is the partially tiled family bathroom comprising of bath with hand held shower attachment, pedestal wash hand basin and WC. Access into the second bedroom with a built in wardrobe benefiting from countryside views. The master bedroom (previous two bedrooms) now a large triple aspect room benefiting from plenty of light, opening to a wet room with shower, WC, wash basin and heated towel rail. The lift from the garage brings you into the master bedroom.