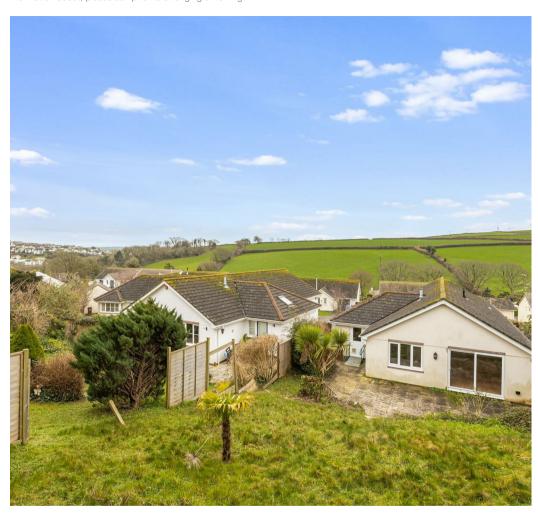

### SITUATION

Situated on a residential development on the Western fringes of the town Kingsway Park is within yards of Tacketwood Creek - a creek off the Salcombe estuary and a veritable magnet for all manner of wildlife and birds including egrets and kingfishers - and just a few minutes walking distance of the Sports Centre (with a competition-size indoor swimming pool) and the Kingsbridge Community College. and Primary Schools. The sailing town of Salcombe is 6 miles away whilst Totnes and Dartmouth are both within easy reach.

#### **OUTSIDE**

Parking for two cars on the driveway. Double garage with lift access to the property, electric and lighting.

Front garden mainly laid to lawn with steps leading up to the front door. The spacious rear garden is laid to lawn with patio seating area. and mature shrubs