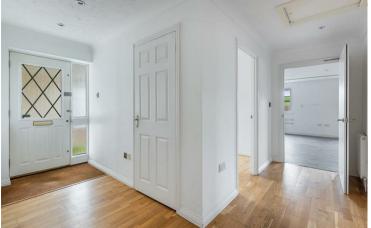

#### ACCOMMODATION

Steps from the parking area lead up to the front door. The accommodation is presented over one floor with a bright entrance hall, oak flooring, useful storage cupboard and airing cupboard with gas boiler. Access into the kitchen with views over the town and towards the countryside, tiled flooring and a good range of wall and base units, integrated fridge, freezer and electric oven with integral microwave cooker above, gas hob with extractor hood, space for washing machine and dishwasher, door leading out to the garden. The open plan L-shaped living and dining room is a light and warm room with double aspect windows and French doors allowing access to the rear, oak flooring and feature fireplace. Along the hallway there is the partially tiled family bathroom comprising of bath with hand held shower attachment, pedestal wash hand basin and WC. Access into the second bedroom with a built in wardrobe benefiting from countryside views. The master bedroom (previous two bedrooms) now a large triple aspect room benefiting from plenty of light, opening to a wet room with shower, WC, wash basin and heated towel rail. The lift from the garage brings you into the master bedroom.