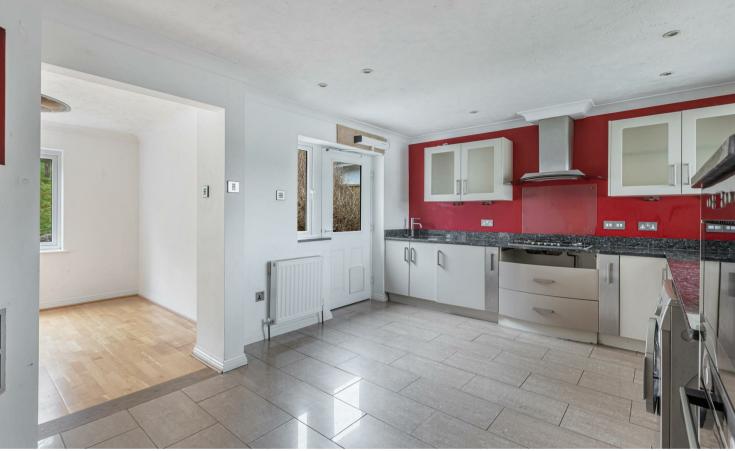

#### ACCOMMODATION

Steps from the parking area lead up to the front door. The accommodation is presented over one floor with a bright entrance hall, oak flooring, useful storage cupboard and airing cupboard with gas boiler. Access into the kitchen with views over the town and towards the countryside, tiled flooring and a good range of wall and base units, integrated fridge, freezer and electric oven with integral microwave cooker above, gas hob with extractor hood, space for washing machine and dishwasher, door leading out to the garden. The open plan L-shaped living and dining room is a light and warm room with double aspect windows and French doors allowing access to the rear, oak flooring and feature fireplace. Along the hallway there is the partially tiled family bathroom comprising of bath with hand held shower attachment, pedestal wash hand basin and WC. Access into the second bedroom with a built in wardrobe benefiting from countryside views. The master bedroom (previous two bedrooms) now a large triple aspect room benefiting from plenty of light, opening to a wet room with shower, WC, wash basin and heated towel rail. The lift from the garage brings you into the master bedroom.