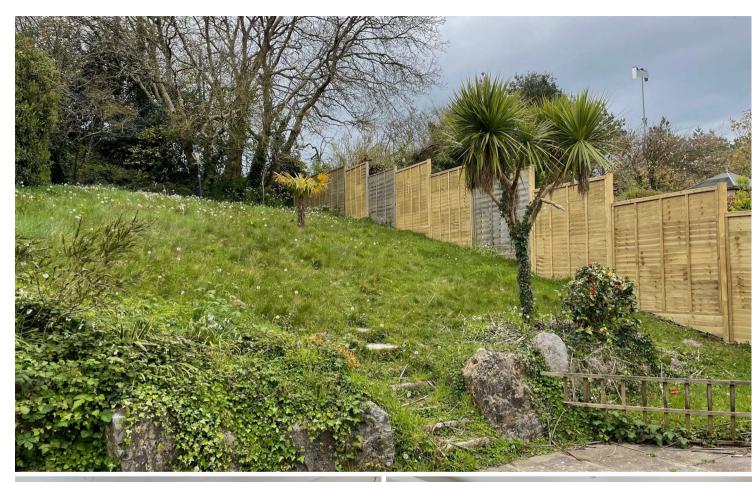

#### **OUTSIDE**

Parking for two cars on the driveway. Double garage with lift access to the property, electric and lighting.

Front garden mainly laid to lawn with steps leading up to the front door. The spacious rear garden is laid to lawn with patio seating area. and mature shrubs