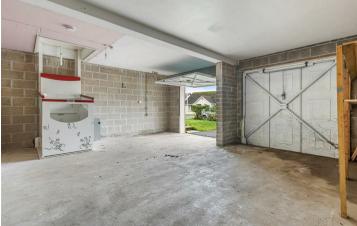

#### **OUTSIDE**

Parking for two cars on the driveway. Double garage with lift access to the property, electric and lighting.

Front garden mainly laid to lawn with steps leading up to the front door. The spacious rear garden is laid to lawn with patio seating area. and mature shrubs