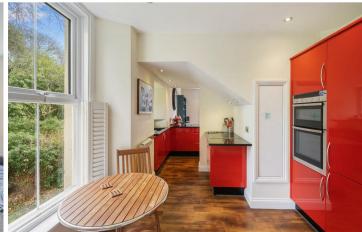

Number 5 is a fabulously appointed and superbly finished apartment, complete with Treyonne built in cabinetry/furniture that has been thoughtfully designed to really make the most of the space, the natural light and the views. The living room enjoys a large picture window overlooking the beautiful grounds and with views towards the sea. There is a marvelous, contemporary, fitted kitchen with an integrated double oven, hob, fridge freezer and space for dining. The master bedroom is a generous double that overlooks the woodland garden area and has a full wall of bespoke built-in wardrobes including hanging space and shelving. The shower room has been well finished, tiled, with a large walk-in shower, low-level WC and wash hand basin on a vanity unit