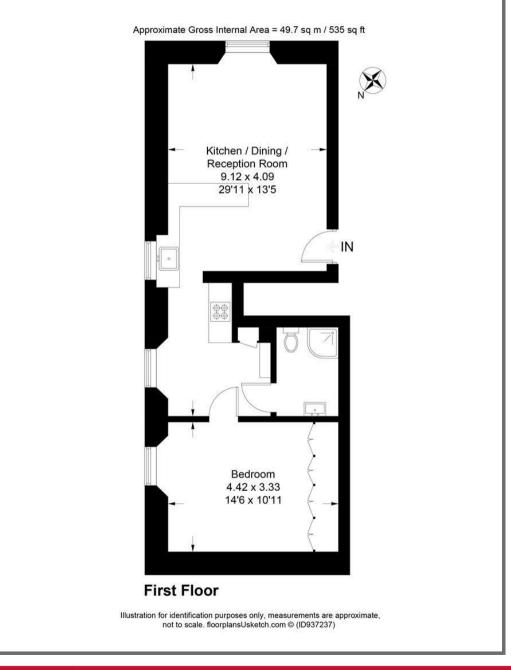

# **DESCRIPTION & ACCOMMODATION**

Stokeley Manor is approached via a shared driveway leading to the gravelled parking area with ample parking for the apartments and visitors. The communal entrance is well-presented with a charming staircase leading to the first floor.

Number 5 is a fabulously appointed and superbly finished apartment, complete with Treyonne built in cabinetry/furniture that has been thoughtfully designed to really make the most of the space, the natural light and the views. The living room enjoys a large picture window overlooking the beautiful grounds and with views towards the sea. There is a marvelous, contemporary, fitted kitchen with an integrated double oven, hob, fridge freezer and space for dining. The master bedroom is a generous double that overlooks the woodland garden area and has a full wall of bespoke built-in wardrobes including hanging space and shelving. The shower room has been well finished, tiled, with a large walk-in shower, low-level WC and wash hand basin on a vanity unit

Along the corridor is a most useful communal utility room where number 5 has a washing machine, drying area and a cupboard.