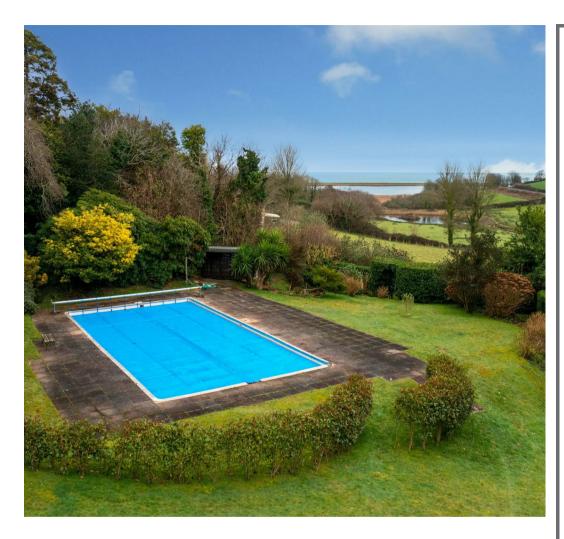

#### OUTSIDE

There generous and most beautiful grounds of around 2 acres surrounding Stokeley Manor for private use of the residents only. They are superbly landscaped and maintained, with large sweeping lawns, a range of mature trees, shrubs, woodland planting and hedges. There is an outdoor pool with terraced surrounds and lots of spaces to for all fresco dining or picnics on the lawn.. Throughout the grounds there are stunning views over the surrounding countryside, towards Slapton Ley and out to sea at Torcross. There is allocated private parking, along with guest parking.