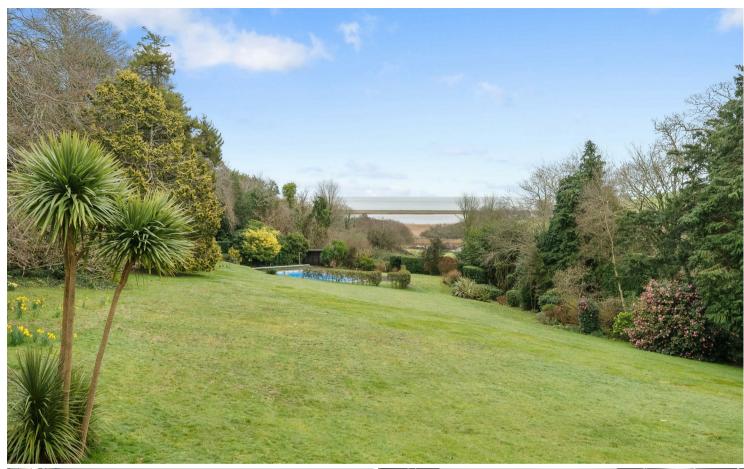

# 5 Stokeley Manor

, Stokenham, Devon TQ7 2SE

Torcross beach 0.8 miles. Kingsbridge 6 miles. Dartmouth 10 miles.

A superbly appointed first floor apartment, with lovely views towards the sea, beautiful communal grounds, swimming pool and parking.

#### OUTSIDE

There generous and most beautiful grounds of around 2 acres surrounding Stokeley Manor for private use of the residents only. They are superbly landscaped and maintained, with large sweeping lawns, a range of mature trees, shrubs, woodland planting and hedges. There is an outdoor pool with terraced surrounds and lots of spaces to for all fresco dining or picnics on the lawn.. Throughout the grounds there are stunning views over the surrounding countryside, towards Slapton Ley and out to sea at Torcross. There is allocated private parking, along with guest parking.