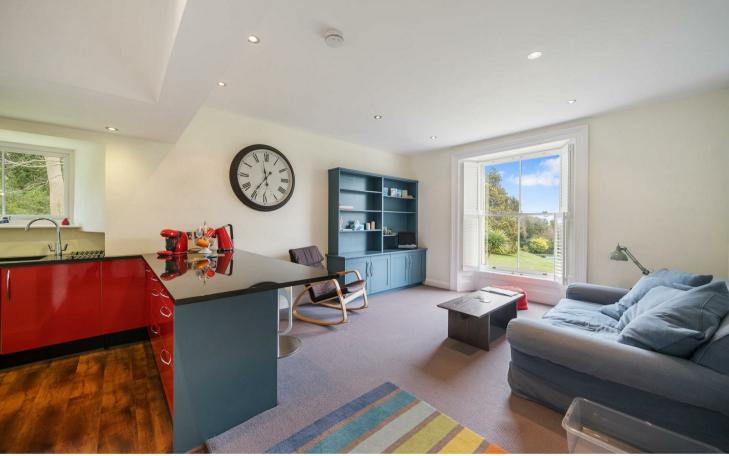

Number 5 is a fabulously appointed and superbly finished apartment, complete with Treyonne built in cabinetry/furniture that has been thoughtfully designed to really make the most of the space, the natural light and the views. The living room enjoys a large picture window overlooking the beautiful grounds and with views towards the sea. There is a marvelous, contemporary, fitted kitchen with an integrated double oven, hob, fridge freezer and space for dining. The master bedroom is a generous double that overlooks the woodland garden area and has a full wall of bespoke built-in wardrobes including hanging space and shelving. The shower room has been well finished, tiled, with a large walk-in shower, low-level WC and wash hand basin on a vanity unit