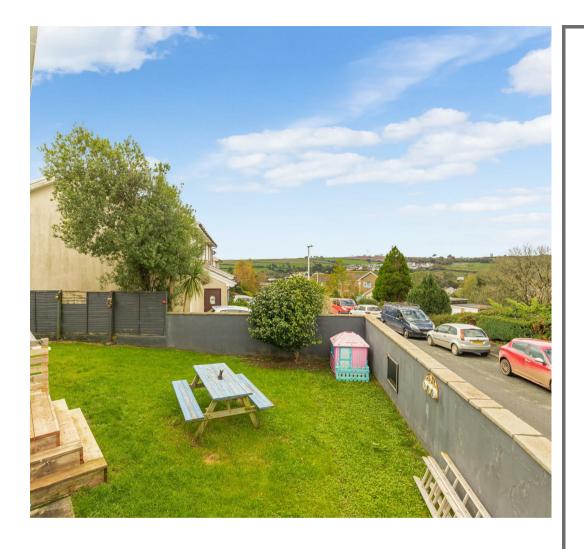

#### OUTSIDE

Outside the property has private, off road parking to the front, whilst the garden is a nice size and extends to the rear and side, mainly laid to lawn.