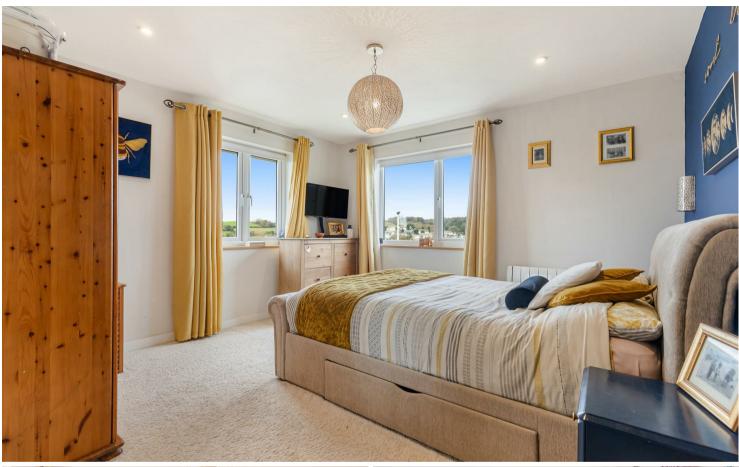

#### ACCOMODATION

The property has been extended to provide spacious and light accommodation and still benefits from granted planning consent to extend further should one wish. Currently the accommodation comprises an inviting, large entrance hall which has great storage and provides access to a study/playroom/bedroom 4 with bay window overlooking the front. The shower room is complete with a large walk-in shower, vanity wash hand basin and WC. Sitting room with wood burning stove, patio doors to the garden. The kitchen is fitted with a range of wall and base units with work surfaces over, with inset electric hob, Bosh double oven and space for a washing machine and fridge freezer. Conservatory with doors to the garden. On the first floor the master bedroom is dual aspect and enjoys far reaching views, also benefiting from an en-suite bathroom, with separate shower, vanity sink and WC. There are two further double bedrooms and the potential of a family bathroom.