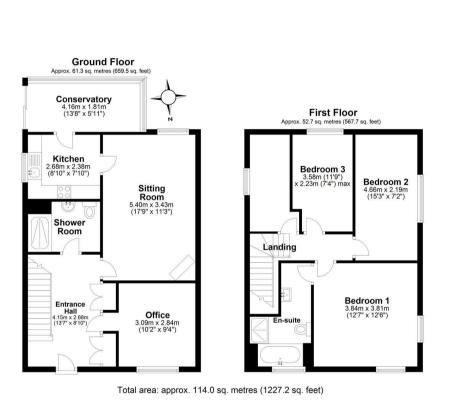

#### ACCOMODATION

The property has been extended to provide spacious and light accommodation and still benefits from granted planning consent to extend further should one wish. Currently the accommodation comprises an inviting, large entrance hall which has great storage and provides access to a study/playroom/bedroom 4 with bay window overlooking the front. The shower room is complete with a large walk-in shower, vanity wash hand basin and WC. Sitting room with wood burning stove, patio doors to the garden. The kitchen is fitted with a range of wall and base units with work surfaces over, with inset electric hob, Bosh double oven and space for a washing machine and fridge freezer. Conservatory with doors to the garden. On the first floor the master bedroom is dual aspect and enjoys far reaching views, also benefiting from an en-suite bathroom, with separate shower, vanity sink and WC. There are two further double bedrooms and the potential of a family bathroom.