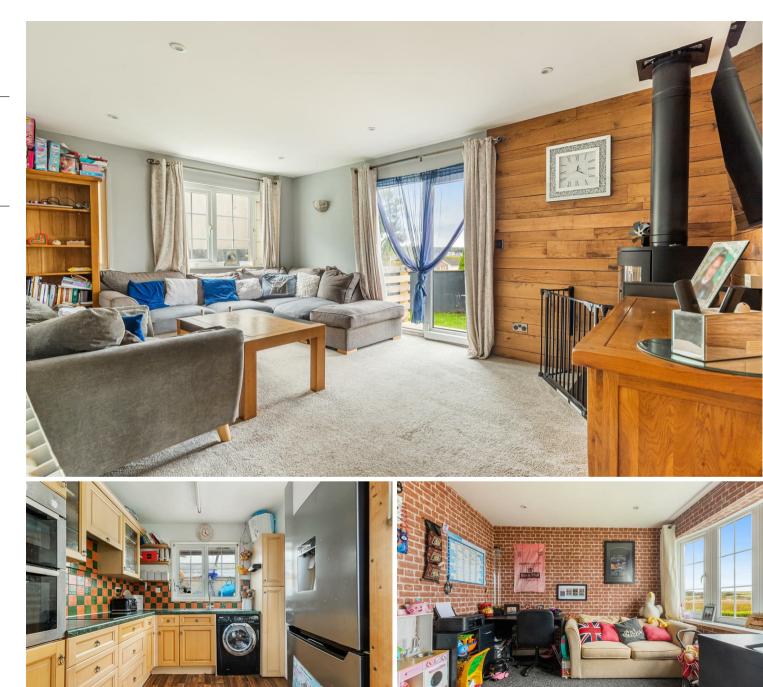

#### ACCOMODATION

The property has been extended to provide spacious and light accommodation and still benefits from granted planning consent to extend further should one wish. Currently the accommodation comprises an inviting, large entrance hall which has great storage and provides access to a study/playroom/bedroom 4 with bay window overlooking the front. The shower room is complete with a large walk-in shower, vanity wash hand basin and WC. Sitting room with wood burning stove, patio doors to the garden. The kitchen is fitted with a range of wall and base units with work surfaces over, with inset electric hob, Bosh double oven and space for a washing machine and fridge freezer. Conservatory with doors to the garden. On the first floor the master bedroom is dual aspect and enjoys far reaching views, also benefiting from an en-suite bathroom, with separate shower, vanity sink and WC. There are two further double bedrooms and the potential of a family bathroom.