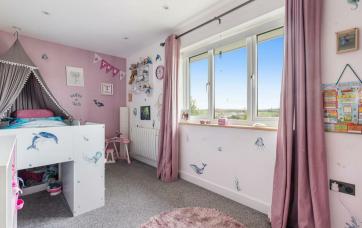

#### ACCOMODATION

The property has been extended to provide spacious and light accommodation and still benefits from granted planning consent to extend further should one wish. Currently the accommodation comprises an inviting, large entrance hall which has great storage and provides access to a study/playroom/bedroom 4 with bay window overlooking the front. The shower room is complete with a large walk-in shower, vanity wash hand basin and WC. Sitting room with wood burning stove, patio doors to the garden. The kitchen is fitted with a range of wall and base units with work surfaces over, with inset electric hob, Bosh double oven and space for a washing machine and fridge freezer. Conservatory with doors to the garden. On the first floor the master bedroom is dual aspect and enjoys far reaching views, also benefiting from an en-suite bathroom, with separate shower, vanity sink and WC. There are two further double bedrooms and the potential of a family bathroom.