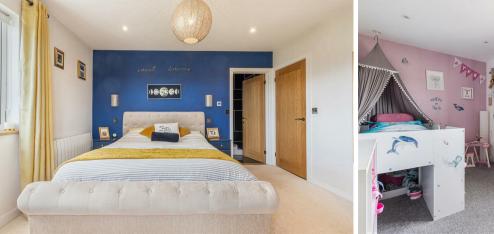

#### ACCOMODATION

The property has been extended to provide spacious and light accommodation and still benefits from granted planning consent to extend further should one wish. Currently the accommodation comprises an inviting, large entrance hall which has great storage and provides access to a study/playroom/bedroom 4 with bay window overlooking the front. The shower room is complete with a large walk-in shower, vanity wash hand basin and WC. Sitting room with wood burning stove, patio doors to the garden. The kitchen is fitted with a range of wall and base units with work surfaces over, with inset electric hob, Bosh double oven and space for a washing machine and fridge freezer. Conservatory with doors to the garden. On the first floor the master bedroom is dual aspect and enjoys far reaching views, also benefiting from an en-suite bathroom, with separate shower, vanity sink and WC. There are two further double bedrooms and the potential of a family bathroom.