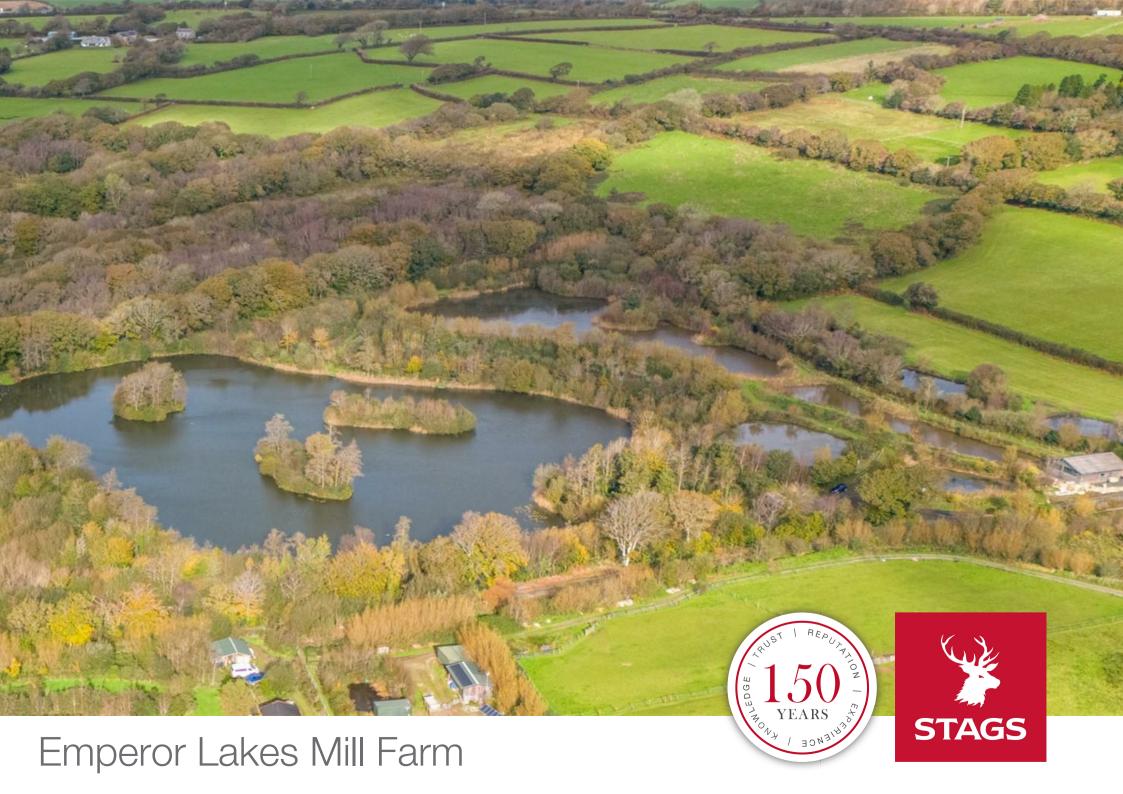

# **Emperor Lakes Mill**

Blackdown Cross, Loddiswell, Devon TQ7 4EA

Kingsbridge 5 miles. Totnes 12 miles. Dartmouth 14 miles.

Emperor Lakes represents a rare and wonderful opportunity to acquire a secluded fishery which extends to some 11 acres of well manged course fishing lakes, woodland and wildlife areas.

#### THE LAKES

Emperor Lakes are a unique and very special place that present an abundance of opportunity. Well positioned with an Area Of Outstanding Beauty and adjacent a Devon Wildlifte Trust reserve. This tranquil and most beautiful site extends to some 11 acres of well manged course fishing lakes, woodland and wildlife areas. There are two large, (around 6.5 acres and 3.5 acres respectively and with a dept up to 10 foot) and well-stocked lakes, predominantly Carp range from 10 lbs to 50 lb but also about Pike, Tench and Roach. Along side this there are two stock ponds and a settlement pond. Paths meander around the lakes, past a waterfall (that could be ideal to create hydroelectric energy) and through woodland and planted areas: these have been considerately managed and planted with a mix of Broadleaf and native woodland plants that attracts an array of wildlife and birds to the site. The site has been fully Otter fenced.