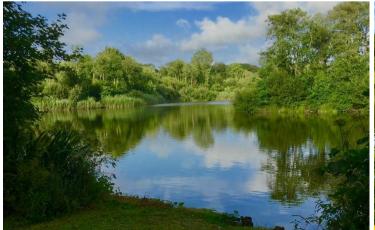

#### THE LAKES

Emperor Lakes are a unique and very special place that present an abundance of opportunity. Well positioned with an Area Of Outstanding Beauty and adjacent a Devon Wildlifte Trust reserve. This tranquil and most beautiful site extends to some 11 acres of well manged course fishing lakes, woodland and wildlife areas. There are two large, (around 6.5 acres and 3.5 acres respectively and with a dept up to 10 foot) and well-stocked lakes, predominantly Carp range from 10 lbs to 50 lb but also about Pike, Tench and Roach. Along side this there are two stock ponds and a settlement pond. Paths meander around the lakes, past a waterfall (that could be ideal to create hydroelectric energy) and through woodland and planted areas: these have been considerately managed and planted with a mix of Broadleaf and native woodland plants that attracts an array of wildlife and birds to the site. The site has been fully Otter fenced.