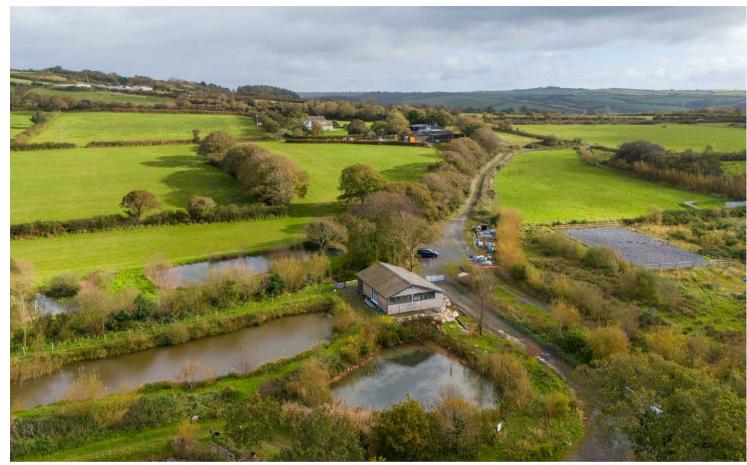

#### THE LAKES

Emperor Lakes are a unique and very special place that present an abundance of opportunity. Well positioned with an Area Of Outstanding Beauty and adjacent a Devon Wildlifte Trust reserve. This tranquil and most beautiful site extends to some 11 acres of well manged course fishing lakes, woodland and wildlife areas. There are two large, (around 6.5 acres and 3.5 acres respectively and with a dept up to 10 foot) and well-stocked lakes, predominantly Carp range from 10 lbs to 50 lb but also about Pike, Tench and Roach. Along side this there are two stock ponds and a settlement pond. Paths meander around the lakes, past a waterfall (that could be ideal to create hydroelectric energy) and through woodland and planted areas: these have been considerately managed and planted with a mix of Broadleaf and native woodland plants that attracts an array of wildlife and birds to the site. The site has been fully Otter fenced.

The site has an existing wooden reception building. There is also a large gravelled parking area, a boat house, a toilet/shower block (connected to a septic tank)