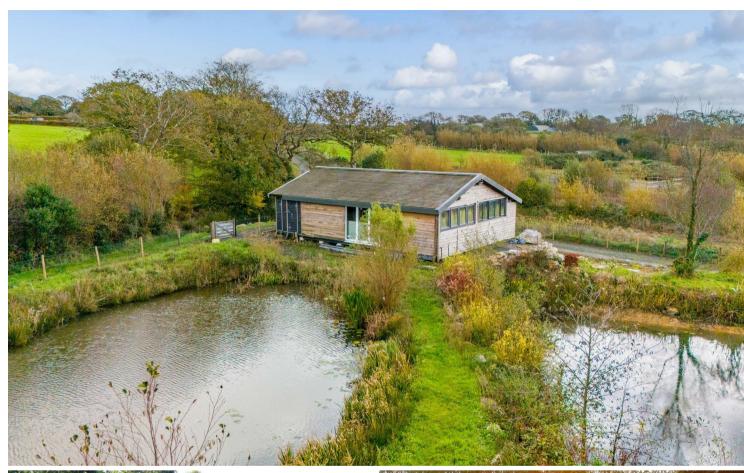

#### THE LAKES

Emperor Lakes are a unique and very special place that present an abundance of opportunity. Well positioned with an Area Of Outstanding Beauty and adjacent a Devon Wildlifte Trust reserve. This tranquil and most beautiful site extends to some 11 acres of well manged course fishing lakes, woodland and wildlife areas. There are two large, (around 6.5 acres and 3.5 acres respectively and with a dept up to 10 foot) and well-stocked lakes, predominantly Carp range from 10 lbs to 50 lb but also about Pike, Tench and Roach. Along side this there are two stock ponds and a settlement pond. Paths meander around the lakes, past a waterfall (that could be ideal to create hydroelectric energy) and through woodland and planted areas: these have been considerately managed and planted with a mix of Broadleaf and native woodland plants that attracts an array of wildlife and birds to the site. The site has been fully Otter fenced.

The site has an existing wooden reception building. There is also a large gravelled parking area, a boat house, a toilet/shower block (connected to a septic tank)