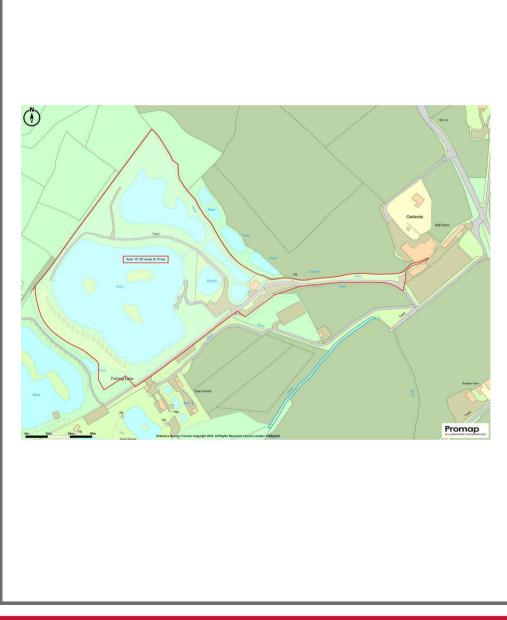

#### THE LAKES

Emperor Lakes are a unique and very special place that present an abundance of opportunity. Well positioned with an Area Of Outstanding Beauty and adjacent a Devon Wildlifte Trust reserve. This tranquil and most beautiful site extends to some 11 acres of well manged course fishing lakes, woodland and wildlife areas. There are two large, (around 6.5 acres and 3.5 acres respectively and with a dept up to 10 foot) and well-stocked lakes, predominantly Carp range from 10 lbs to 50 lb but also about Pike, Tench and Roach. Along side this there are two stock ponds and a settlement pond. Paths meander around the lakes, past a waterfall (that could be ideal to create hydroelectric energy) and through woodland and planted areas: these have been considerately managed and planted with a mix of Broadleaf and native woodland plants that attracts an array of wildlife and birds to the site. The site has been fully Otter fenced.