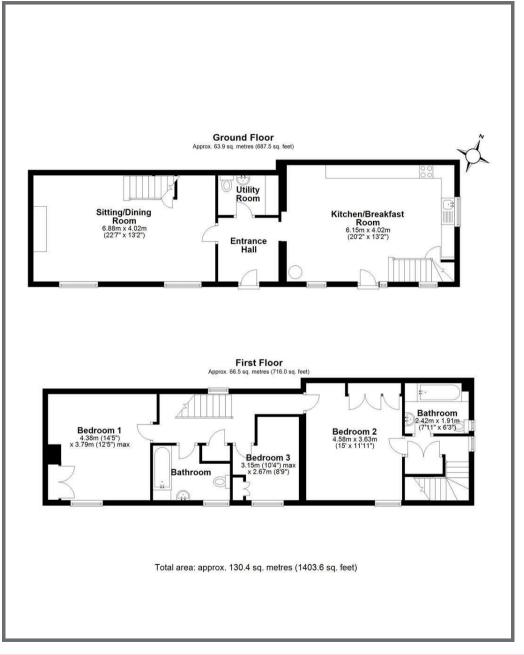

#### **ACCOMMODATION**

Access into an inviting spacious entrance hall, with access to a cloakroom/WC. To the right is a lovely open-plan kitchen dining room, fitted with a range of units, door to the front courtyard and stairs to the first floor. The sitting room has beautiful character with beams and an open fire place, stairs leading to the first floor. On the first floor there are two double bedrooms with built in wardrobes (the master with an en-suite bathroom) and a single bedroom/study. The family bathroom is complete with a bath with shower over, WC and wash hand basin. The property does require some updating but provides a blank canvas to create a fabulous home in a great location.

#### **OUTSIDE**

A pretty courtyard to the front of the property, with planted borders and a seating area.

There is off road parking to the front.

In addition and by separate negotiation there is a garage available close to the property within a block at the end of Church Close.