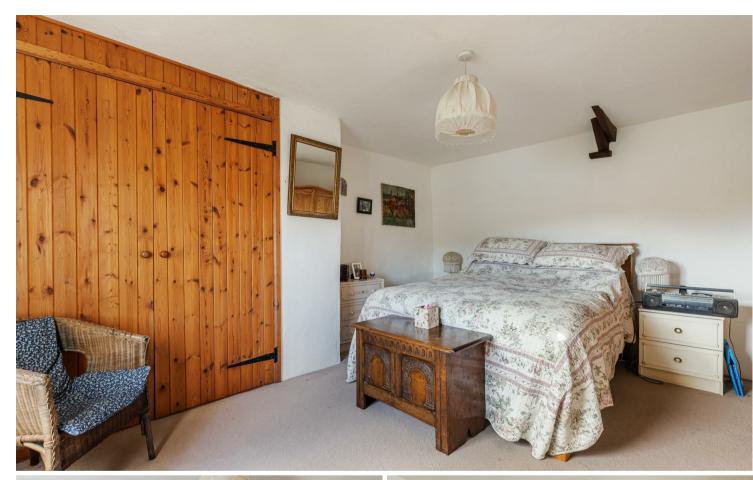

#### **ACCOMMODATION**

Access into an inviting spacious entrance hall, with access to a cloakroom/WC. To the right is a lovely open-plan kitchen dining room, fitted with a range of units, door to the front courtyard and stairs to the first floor. The sitting room has beautiful character with beams and an open fire place, stairs leading to the first floor. On the first floor there are two double bedrooms with built in wardrobes (the master with an en-suite bathroom) and a single bedroom/study. The family bathroom is complete with a bath with shower over, WC and wash hand basin. The property does require some updating but provides a blank canvas to create a fabulous home in a great location.