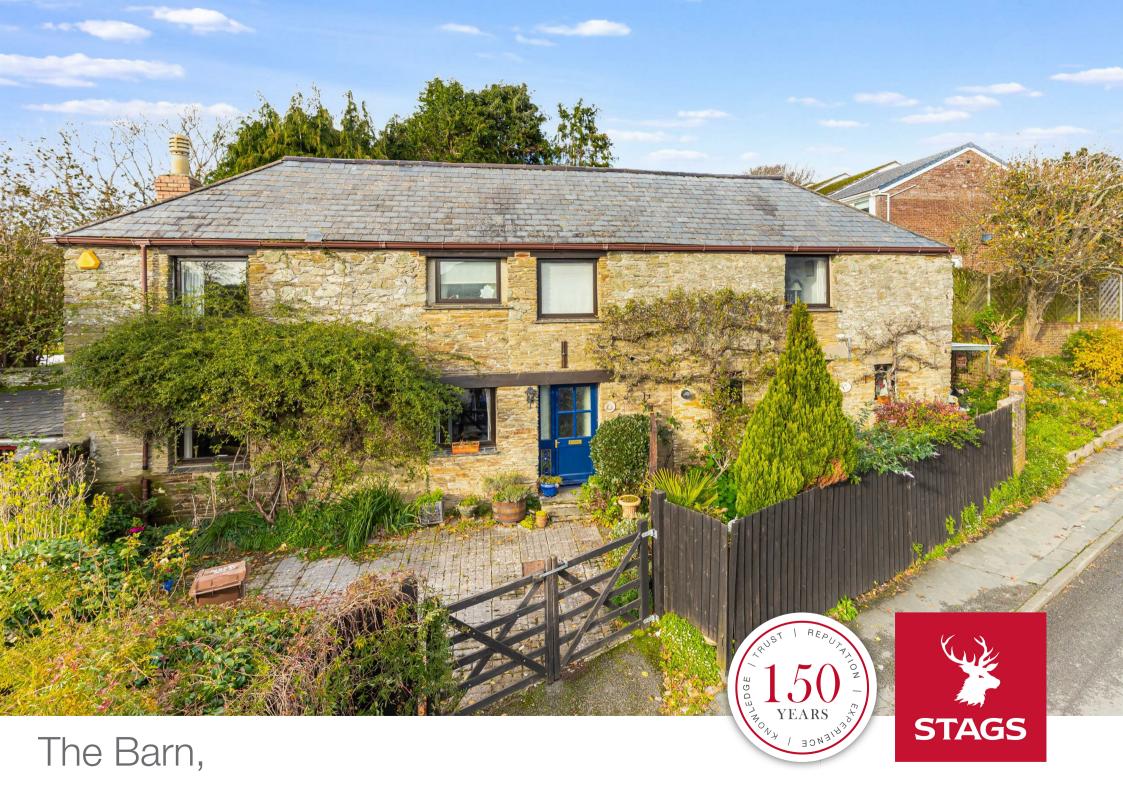

# The Barn,

Rack Park Road, Kingsbridge, TQ7 1DQ

Embankment/Town 200m. Totnes 13 miles. Plymouth 20 miles.

A characterful C19th stone barn, with three bedrooms, in the heart of the town, that offers a fabulous opportunity to update and create a fabulous home with no onward chain.

#### DESCRIPTION

A characterful detached C19th stone barn with three bedrooms, situated within walking distance of the town and estuary.

#### **OUTSIDE**

A pretty courtyard to the front of the property, with planted borders and a seating area.

There is off road parking to the front.

In addition and by separate negotiation there is a garage available close to the property within a block at the end of Church Close.