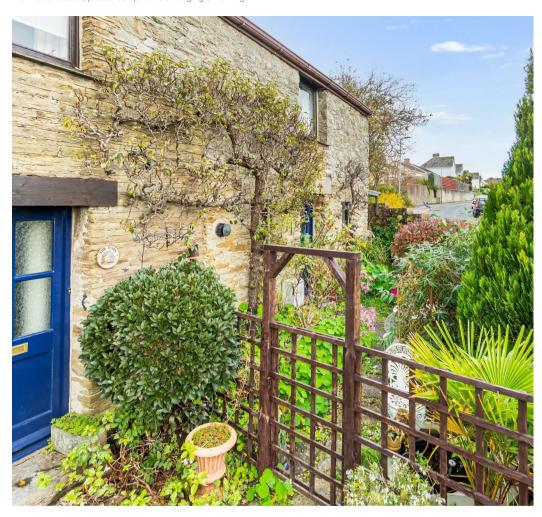

#### **OUTSIDE**

A pretty courtyard to the front of the property, with planted borders and a seating area.

There is off road parking to the front.

In addition and by separate negotiation there is a garage available close to the property within a block at the end of Church Close.