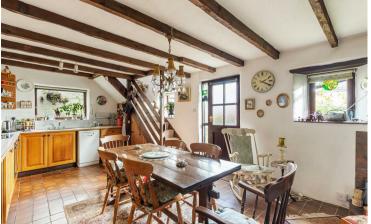

#### **ACCOMMODATION**

Access into an inviting spacious entrance hall, with access to a cloakroom/WC. To the right is a lovely open-plan kitchen dining room, fitted with a range of units, door to the front courtyard and stairs to the first floor. The sitting room has beautiful character with beams and an open fire place, stairs leading to the first floor. On the first floor there are two double bedrooms with built in wardrobes (the master with an en-suite bathroom) and a single bedroom/study. The family bathroom is complete with a bath with shower over, WC and wash hand basin. The property does require some updating but provides a blank canvas to create a fabulous home in a great location.