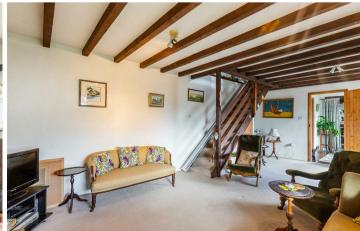

#### **ACCOMMODATION**

Access into an inviting spacious entrance hall, with access to a cloakroom/WC. To the right is a lovely open-plan kitchen dining room, fitted with a range of units, door to the front courtyard and stairs to the first floor. The sitting room has beautiful character with beams and an open fire place, stairs leading to the first floor. On the first floor there are two double bedrooms with built in wardrobes (the master with an en-suite bathroom) and a single bedroom/study. The family bathroom is complete with a bath with shower over, WC and wash hand basin. The property does require some updating but provides a blank canvas to create a fabulous home in a great location.