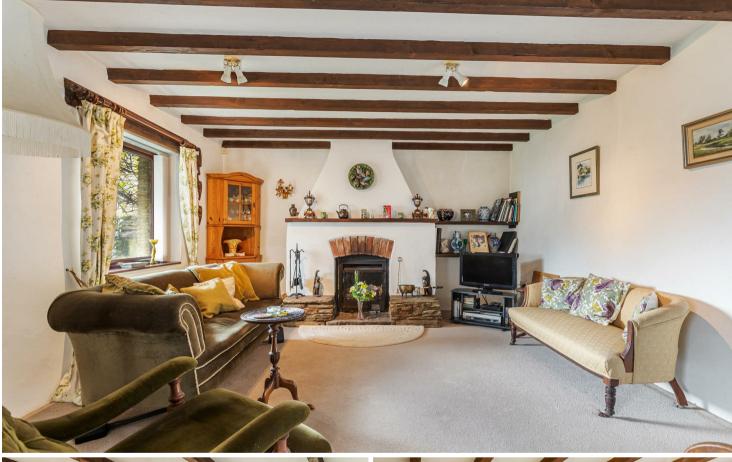

#### **ACCOMMODATION**

Access into an inviting spacious entrance hall, with access to a cloakroom/WC. To the right is a lovely open-plan kitchen dining room, fitted with a range of units, door to the front courtyard and stairs to the first floor. The sitting room has beautiful character with beams and an open fire place, stairs leading to the first floor. On the first floor there are two double bedrooms with built in wardrobes (the master with an en-suite bathroom) and a single bedroom/study. The family bathroom is complete with a bath with shower over, WC and wash hand basin. The property does require some updating but provides a blank canvas to create a fabulous home in a great location.