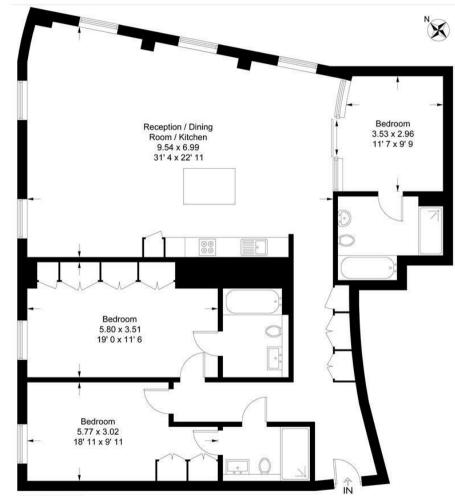

#### GARTON JONES

Approximate Gross Internal Area = 1581 sq ft / 146.9 sq m

#### Seventh Floor

This plan is not to scale and must be used as layout guidance only. All measurements and areas are approximate and should not be relied upon to provide accurate information. This plan must not be relied upon when making property valuations, design considerations or any other such relevant decisions. We accept no responsibility or liability (whether in contract, tort or otherwise) in relation to any loss whatsoever arising from or in connection with any use of this plan or the adequacy, accuracy or completeness of it or any information within it.