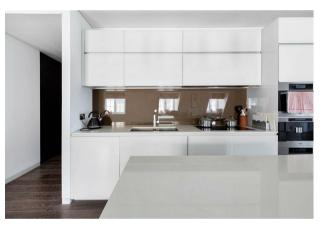

### £1,600 Per Week

We are delighted to offer this well presented 3 bedroom apartment located on the 7th floor (with lift) of this imposing Grade II listed Building. The apartment measures 1581 Square Feet (146. Sq.M) and is offered furnished with accommodation comprising of a fabulous dual aspect open plan reception room with a smart fully integrated kitchen, there are two good size double bedrooms both with fitted wardrobes and a contemporary en-suite bathrooms, there is a further 3rd bedroom/office accessed via the reception and a separate guest bathroom. Marconi House is the former home of the BBC, back when the broadcasting company made its radio debut in 1922. Residents benefit from an impressive 2000sq.ft. reception foyer with a 24 hour concierge desk and use of the neighbouring hotel's restaurant, bar, spa and fitness suite (on a chargeable basis). The Strand is a stones throw away from Somerset House and moments from Covent Garden and The Royal Opera House. The transport links of Leicester Square, Charing Cross, Temple and Piccadilly Circus are all within easy reach.

Council Tax Band H (London Borough of Westminster) Minimum Term 12 months 6 Weeks Deposit EPC B (84)

- Three Bedroom Apartment
- Grade II Listed Building
- 7th Floor (Lift)
- 1581 Square Feet (146. Sq.M)
- Open Plan Smart Integrated Kitchen
- 3 Bathrooms (2 En-Suite)
- 24 Hour Concierge
- $\cdot$  Furnished
- Secure Underground Parking
- Moments From Leicester Square, Convent Garden and The River Thames