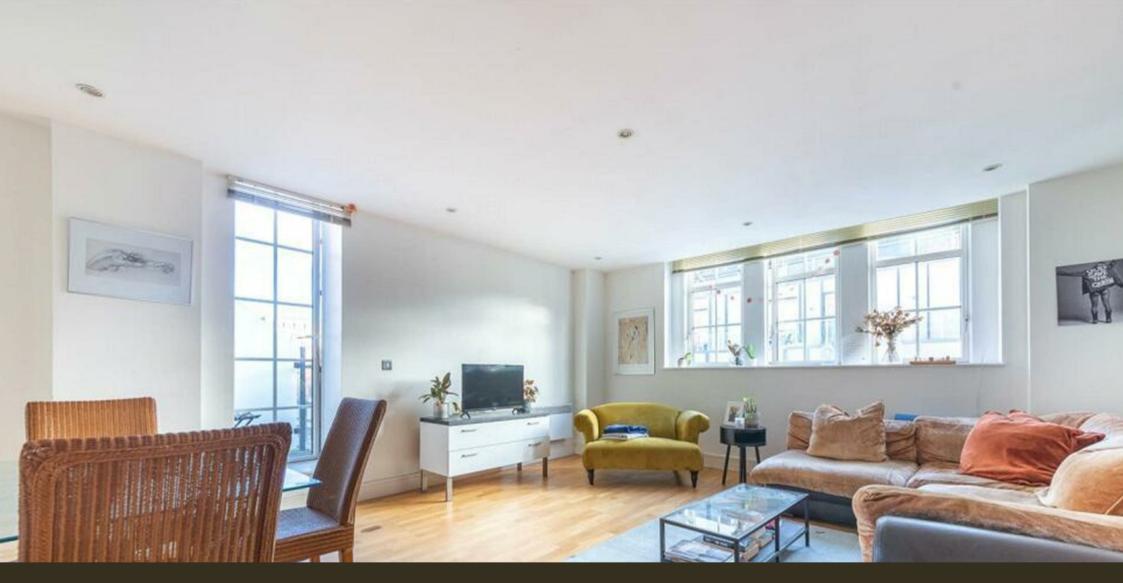

### £923 Per Week

A bright and spacious 3 bedroom located on the 5th floor (lift) of this popular block in the heart of Westminster. The property is very bright and offers a dual aspect open plan reception room with modern integrated kitchen and access to private balcony. There are 3 double bedrooms (the 3rd bedroom has sliding doors to the reception so would also make an ideal study) and 2 bathrooms with the master offering an en-suite bathroom. Additionally there is wood flooring, good storage throughout and a secure underground parking space. Romney House you will also have the use of a 24 hour concierge and a well-equipped gymnasium. Marsham Street is well located for access to the renowned local landmarks which include the Houses of Parliament, Westminster Abbey and the Tate Britain Gallery. The local transport links of Victoria Station is nearby providing mainline UK services including the Gatwick Express as well as the underground services of Victoria, Pimlico, St James Park and Westminster. The area has an abundance of amenities such as Sainsbury's, Waitrose, Marks & Spencer's, and a Curzon Cinema plus following on from the extensive regeneration of Victoria street a selection of many new restaurants to compliment existing ones such as Österia dell'Angolo, The Cinnamon Club and many more. Garton Jones are located on site within the development so are readily available to assist with the property.

\*\*Please note that the furniture may differ to that shown in the current photos

Deposit: 5 Weeks Council Tax Band G (London Borough of Westminster) Minimum Term: 6 Months EPC Rating D (61)

- 3 Bedroom Apartment
- 5th Floor (Lift)
- Reception Room
- Open Plan Modern Integrated Kitchen
- 2 Bathrooms (1 En-Suite)
- Private Balcony
- Available: 12th July 2024
- 2 Secure Underground Parking Spaces (Tandem Bay)
- 24 Hour Concierge & Residents Gym (\*\*online booking is required)
- Close to Local Amenities Including Shops, Restaurants & Transport Links