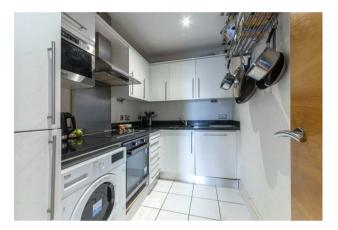

### £923 Per Week

A bright and spacious 3 bedroom located on the 5th floor (lift) of this popular block in the heart of Westminster. The property is very bright and offers a dual aspect open plan reception room with modern integrated kitchen and access to private balcony. There are 3 double bedrooms (the 3rd bedroom has sliding doors to the reception so would also make an ideal study) and 2 bathrooms with the master offering an en-suite bathroom. Additionally there is wood flooring, good storage throughout and a secure underground parking space. Romney House you will also have the use of a 24 hour concierge and a well-equipped gymnasium. Marsham Street is well located for access to the renowned local landmarks which include the Houses of Parliament, Westminster Abbey and the Tate Britain Gallery. The local transport links of Victoria Station is nearby providing mainline UK services including the Gatwick Express as well as the underground services of Victoria, Pimlico, St James Park and Westminster. The area has an abundance of amenities such as Sainsbury's, Waitrose, Marks & Spencer's, and a Curzon Cinema plus following on from the extensive regeneration of Victoria street a selection of many new restaurants to compliment existing ones such as Österia dell'Angolo, The Cinnamon Club and many more. Garton Jones are located on site within the development so are readily available to assist with the property.

\*\*Please note that the furniture may differ to that shown in the current photos

Deposit: 5 Weeks Council Tax Band G (London Borough of Westminster) Minimum Term: 6 Months EPC Rating D (61)

- 3 Bedroom Apartment
- 5th Floor (Lift)
- Reception Room
- Open Plan Modern Integrated Kitchen
- 2 Bathrooms (1 En-Suite)
- Private Balcony
- Available: 12th July 2024
- 2 Secure Underground Parking Spaces (Tandem Bay)
- 24 Hour Concierge & Residents Gym (\*\*online booking is required)
- Close to Local Amenities Including Shops, Restaurants & Transport Links