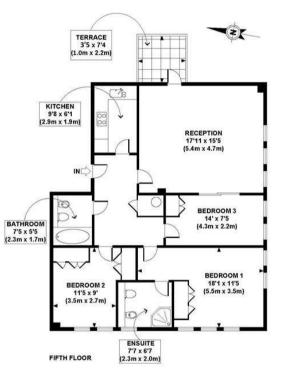

## GARTON JONES.COM

ROMNEY HOUSE

APPROX. GROSS INTERNAL FLOOR AREA 946 SQ FT / 88 SQ M Floorplans are for identification and guideline purposes only, not to scale. Compliant with RICS code of measuring practice.