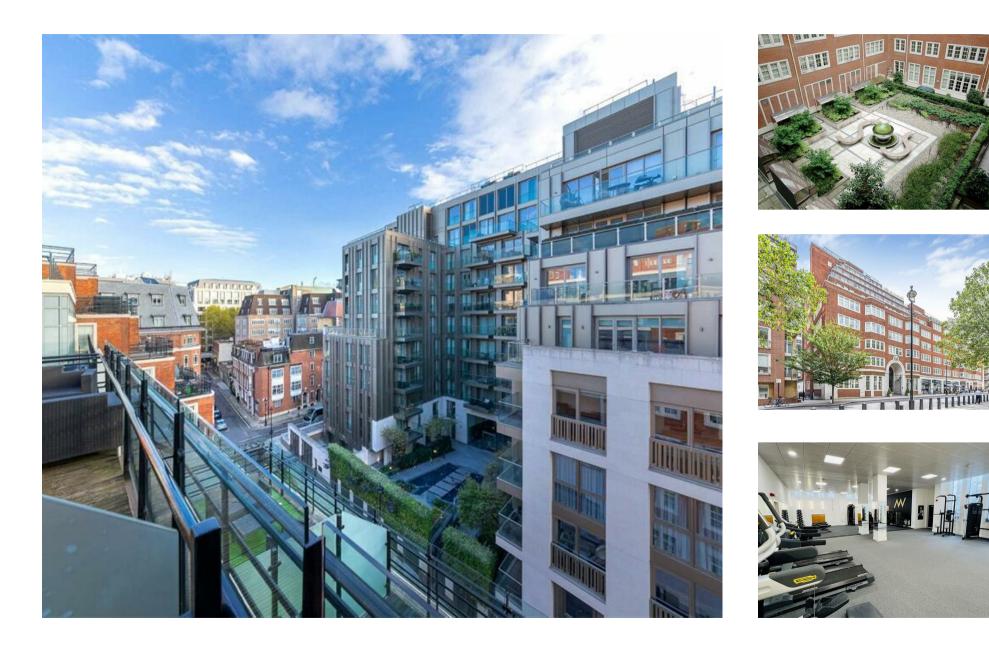

### £923 Per Week

A bright and spacious 3 bedroom located on the 5th floor (lift) of this popular block in the heart of Westminster. The property is very bright and offers a dual aspect open plan reception room with modern integrated kitchen and access to private balcony. There are 3 double bedrooms (the 3rd bedroom has sliding doors to the reception so would also make an ideal study) and 2 bathrooms with the master offering an en-suite bathroom. Additionally there is wood flooring, good storage throughout and a secure underground parking space. Romney House you will also have the use of a 24 hour concierge and a well-equipped gymnasium. Marsham Street is well located for access to the renowned local landmarks which include the Houses of Parliament, Westminster Abbey and the Tate Britain Gallery. The local transport links of Victoria Station is nearby providing mainline UK services including the Gatwick Express as well as the underground services of Victoria, Pimlico, St James Park and Westminster. The area has an abundance of amenities such as Sainsbury's, Waitrose, Marks & Spencer's, and a Curzon Cinema plus following on from the extensive regeneration of Victoria street a selection of many new restaurants to compliment existing ones such as Österia dell'Angolo, The Cinnamon Club and many more. Garton Jones are located on site within the development so are readily available to assist with the property.

\*\*Please note that the furniture may differ to that shown in the current photos

Deposit: 5 Weeks Council Tax Band G (London Borough of Westminster) Minimum Term: 6 Months EPC Rating D (61)

- 3 Bedroom Apartment
- 5th Floor (Lift)
- Reception Room
- Open Plan Modern Integrated Kitchen
- 2 Bathrooms (1 En-Suite)
- Private Balcony
- Available: 12th July 2024
- 2 Secure Underground Parking Spaces (Tandem Bay)
- 24 Hour Concierge & Residents Gym (\*\*online booking is required)
- Close to Local Amenities Including Shops, Restaurants & Transport Links