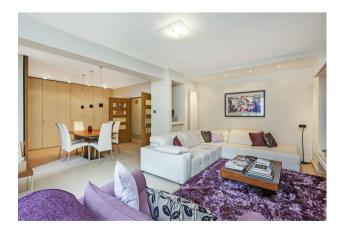

### £1,250,000

We are pleased to offer this beautifully presented two bedroom apartment located in this sought after iconic Art Deco building in the heart of historic Westminster. This bright and spacious accommodation measures at approximately 1146 square feet (106.5sq.m) and comprises of a large reception room with dining area, a contemporary fitted separate kitchen with fitted appliances, master bedroom with en-suite bathroom, second bedroom with fitted wardrobes, guest bathroom and good storage throughout. Residents of Westminster Gardens will benefit from a 24 hour concierge and access to a communal roof terrace with fantastic views of Parliament. The area has an abundance of amenities and restaurants such as The Cinnamon Club, Visconti of Westminster (Italian Fine Dining & Cocktail Bar), the Ivy Bar and Grill and Yaatra based in the Old Westminster Fire Station. You are just a short walk away from the Tate Britain Gallery and St Johns Smith Square which offers a variety of classical musical performances. The transport links of St James's Park, Westminster and Victoria are all within walking distance. The property will be sold with full vacant possession.