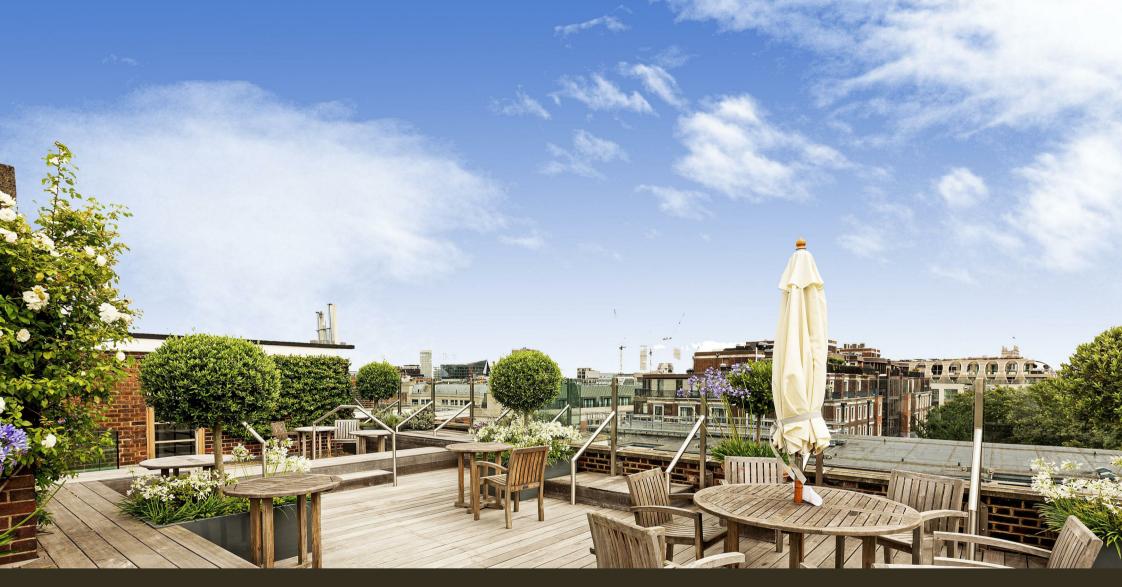

### £1,250,000

We are pleased to offer this beautifully presented two bedroom apartment located in this sought after iconic Art Deco building in the heart of historic Westminster. This bright and spacious accommodation measures at approximately 1146 square feet (106.5sq.m) and comprises of a large reception room with dining area, a contemporary fitted separate kitchen with fitted appliances, master bedroom with en-suite bathroom, second bedroom with fitted wardrobes, guest bathroom and good storage throughout. Residents of Westminster Gardens will benefit from a 24 hour concierge and access to a communal roof terrace with fantastic views of Parliament. The area has an abundance of amenities and restaurants such as The Cinnamon Club, Visconti of Westminster (Italian Fine Dining & Cocktail Bar), the Ivy Bar and Grill and Yaatra based in the Old Westminster Fire Station. You are just a short walk away from the Tate Britain Gallery and St Johns Smith Square which offers a variety of classical musical performances. The transport links of St James's Park, Westminster and Victoria are all within walking distance. The property will be sold with full vacant possession.

- · Fantastsic 2 Double Bedroom Apartment
- · Open Plan Reception Room With Dining Area
- · Smart Integrated Kitchen
- · 2 Bathrooms (1 En-Suite)
- · 1146 Square Feet
- · 24 Hour Concierge & Parking Space
- · Sold With Vacant Possession
- Residents Communal Roof Terrace With Views of Parliament
- · Close To Many Restaurants and Shops
- Moments From St James Park, Westminster & Pimlico Transport Links