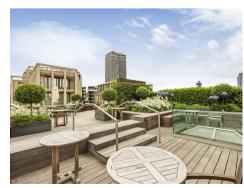

### £1,250,000

We are pleased to offer this beautifully presented two bedroom apartment located in this sought after iconic Art Deco building in the heart of historic Westminster. This bright and spacious accommodation measures at approximately 1146 square feet (106.5sq.m) and comprises of a large reception room with dining area, a contemporary fitted separate kitchen with fitted appliances, master bedroom with en-suite bathroom, second bedroom with fitted wardrobes, guest bathroom and good storage throughout. Residents of Westminster Gardens will benefit from a 24 hour concierge and access to a communal roof terrace with fantastic views of Parliament. The area has an abundance of amenities and restaurants such as The Cinnamon Club, Visconti of Westminster (Italian Fine Dining & Cocktail Bar), the Ivy Bar and Grill and Yaatra based in the Old Westminster Fire Station. You are just a short walk away from the Tate Britain Gallery and St Johns Smith Square which offers a variety of classical musical performances. The transport links of St James's Park, Westminster and Victoria are all within walking distance. The property will be sold with full vacant possession.

- · Fantastsic 2 Double Bedroom Apartment
- · Open Plan Reception Room With Dining Area
- · Smart Integrated Kitchen
- · 2 Bathrooms (1 En-Suite)
- · 1146 Square Feet
- · 24 Hour Concierge & Parking Space
- · Sold With Vacant Possession
- Residents Communal Roof Terrace With Views of Parliament
- · Close To Many Restaurants and Shops
- Moments From St James Park, Westminster & Pimlico Transport Links