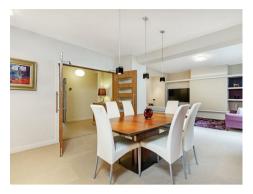

### £1,250,000

We are pleased to offer this beautifully presented two bedroom apartment located in this sought after iconic Art Deco building in the heart of historic Westminster. This bright and spacious accommodation measures at approximately 1146 square feet (106.5sq.m) and comprises of a large reception room with dining area, a contemporary fitted separate kitchen with fitted appliances, master bedroom with en-suite bathroom, second bedroom with fitted wardrobes, guest bathroom and good storage throughout. Residents of Westminster Gardens will benefit from a 24 hour concierge and access to a communal roof terrace with fantastic views of Parliament. The area has an abundance of amenities and restaurants such as The Cinnamon Club, Visconti of Westminster (Italian Fine Dining & Cocktail Bar), the Ivy Bar and Grill and Yaatra based in the Old Westminster Fire Station. You are just a short walk away from the Tate Britain Gallery and St Johns Smith Square which offers a variety of classical musical performances. The transport links of St James's Park, Westminster and Victoria are all within walking distance. The property will be sold with full vacant possession.

- · Fantastsic 2 Double Bedroom Apartment
- · Open Plan Reception Room With Dining Area
- · Smart Integrated Kitchen
- · 2 Bathrooms (1 En-Suite)
- · 1146 Square Feet
- · 24 Hour Concierge & Parking Space
- · Sold With Vacant Possession
- Residents Communal Roof Terrace With Views of Parliament
- · Close To Many Restaurants and Shops
- Moments From St James Park, Westminster & Pimlico Transport Links