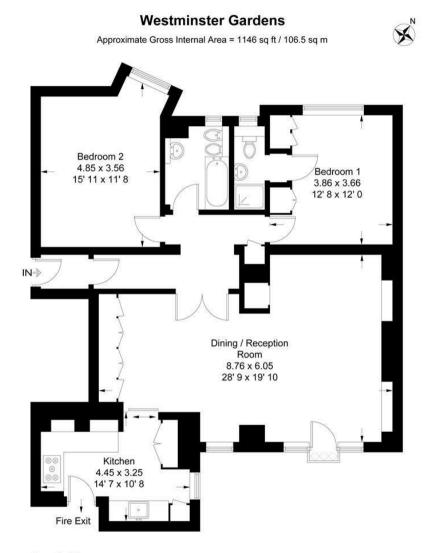

### £1,250,000

We are pleased to offer this beautifully presented two bedroom apartment located in this sought after iconic Art Deco building in the heart of historic Westminster. This bright and spacious accommodation measures at approximately 1146 square feet (106.5sq.m) and comprises of a large reception room with dining area, a contemporary fitted separate kitchen with fitted appliances, master bedroom with en-suite bathroom, second bedroom with fitted wardrobes, guest bathroom and good storage throughout. Residents of Westminster Gardens will benefit from a 24 hour concierge and access to a communal roof terrace with fantastic views of Parliament. The area has an abundance of amenities and restaurants such as The Cinnamon Club, Visconti of Westminster (Italian Fine Dining & Cocktail Bar), the Ivy Bar and Grill and Yaatra based in the Old Westminster Fire Station. You are just a short walk away from the Tate Britain Gallery and St Johns Smith Square which offers a variety of classical musical performances. The transport links of St James's Park, Westminster and Victoria are all within walking distance. The property will be sold with full vacant possession.

#### Fourth Floor

Not to scale, for guidance only and must not be relied upon as a statement of fact All measurements and areas are approximate only and have been prepared in accordance with the current edition of the RICS Code of Measuring Practice