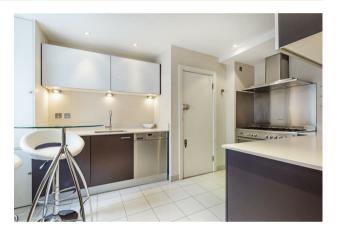

### £1,250,000

We are pleased to offer this beautifully presented two bedroom apartment located in this sought after iconic Art Deco building in the heart of historic Westminster. This bright and spacious accommodation measures at approximately 1146 square feet (106.5sq.m) and comprises of a large reception room with dining area, a contemporary fitted separate kitchen with fitted appliances, master bedroom with en-suite bathroom, second bedroom with fitted wardrobes, guest bathroom and good storage throughout. Residents of Westminster Gardens will benefit from a 24 hour concierge and access to a communal roof terrace with fantastic views of Parliament. The area has an abundance of amenities and restaurants such as The Cinnamon Club, Visconti of Westminster (Italian Fine Dining & Cocktail Bar), the Ivy Bar and Grill and Yaatra based in the Old Westminster Fire Station. You are just a short walk away from the Tate Britain Gallery and St Johns Smith Square which offers a variety of classical musical performances. The transport links of St James's Park, Westminster and Victoria are all within walking distance. The property will be sold with full vacant possession.