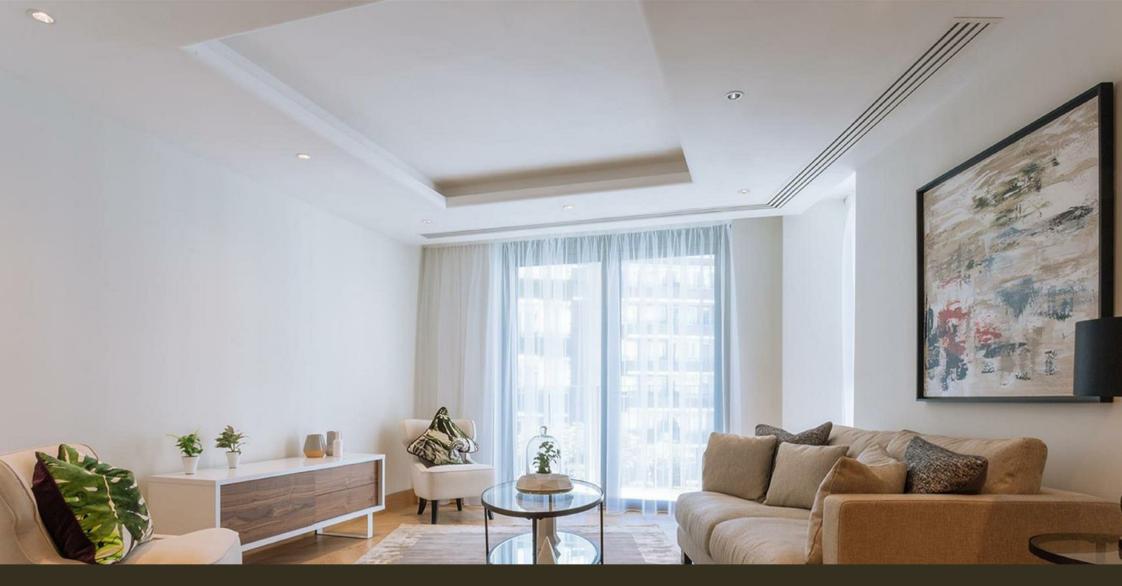

## £1,950,000 Leasehold

A beautifully presented two bedroom apartment located in the luxury new building being developed by Berkeley Homes in the heart of Westminster. This very bright and spacious apartment measures at approximately 1154 Square Feet and further benefits from an open plan dual aspect reception room with floor to ceiling windows, a contemporary fitted kitchen, large utility cupboard, luxury bathrooms (ensuite to master bedroom), balcony and good storage throughout. The apartment has been finished to the highest standard throughout. Residents benefit from on-site amenities such as 24 hour concierge, a health spa with swimming pool and fitness centre, business centre and beautiful landscaped gardens. Abell House is within walking distance to the shopping facilities of Victoria Street as well as the excellent transport services of Westminster and Pimlico as well as The River Thames, Houses of Parliament and Tate Gallery which are all on the door step.

Service Charges: £7200 per annum Ground Rent: £500 per annum Leasehold: 999 Years Remaining

EPC certificate available on request.

· 2 Double Bedroom Apartment

- · 2 Luxury Bathrooms (1 En-suite)
- · Open Plan Reception Room
- · 1,154 SQ FT/ 107 Sq M
- · Smart Integrated Fitted Kitchen
- · 24 Hour Concierge
- Residents Health Spa With Gym & Swimming Pool
- Moments From St James Park, Westminster & Pimlico Transport Links