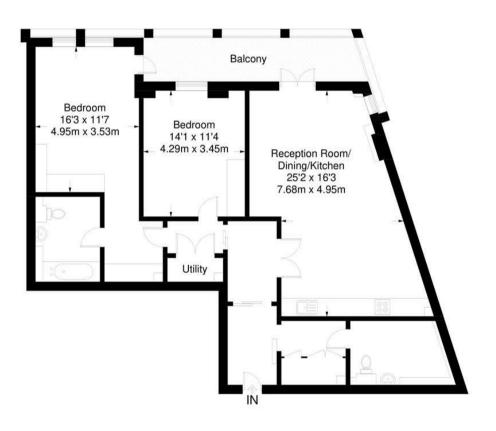

Abell House
Approximate Gross Internal Area = 1154 sq ft / 107.2 sq m

Not to scale, for guidance only and must not be relied upon as a statement of fact. All measurements and areas are approximate only and have been prepared in accordance with the current edition of the RICS Code of Measuring Practice.