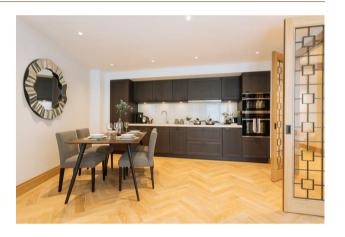

## £1,950,000 Leasehold

A beautifully presented two bedroom apartment located in the luxury new building being developed by Berkeley Homes in the heart of Westminster. This very bright and spacious apartment measures at approximately 1154 Square Feet and further benefits from an open plan dual aspect reception room with floor to ceiling windows, a contemporary fitted kitchen, large utility cupboard, luxury bathrooms (ensuite to master bedroom), balcony and good storage throughout. The apartment has been finished to the highest standard throughout. Residents benefit from on-site amenities such as 24 hour concierge, a health spa with swimming pool and fitness centre, business centre and beautiful landscaped gardens. Abell House is within walking distance to the shopping facilities of Victoria Street as well as the excellent transport services of Westminster and Pimlico as well as The River Thames, Houses of Parliament and Tate Gallery which are all on the door step.

Service Charges: £7200 per annum Ground Rent: £500 per annum Leasehold: 999 Years Remaining

EPC certificate available on request.

· 2 Double Bedroom Apartment

- · 2 Luxury Bathrooms (1 En-suite)
- · Open Plan Reception Room
- · 1,154 SQ FT/ 107 Sq M
- · Smart Integrated Fitted Kitchen
- · 24 Hour Concierge
- Residents Health Spa With Gym & Swimming Pool
- Moments From St James Park, Westminster & Pimlico Transport Links