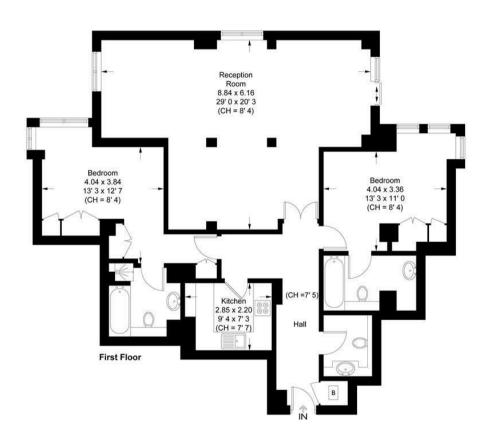

#### St. John's Building

Approximate Gross Internal Area = 1204 sq ft / 111.9 sq m

GARTONJONES

This plan is not to scale and must be used as layout guidance only. All measurements and areas are approximate and should not be relied upon to provide accurate information. This plan must not be relied upon when making property valuations, design considerations or any other such relevant decisions. We accept no responsibility or liability (whether in contract, tort or otherwise) in relation to any loss whatsoever arising from or in connection with any use of this plan or the adequacy, accuracy or completeness of it or any information within it.