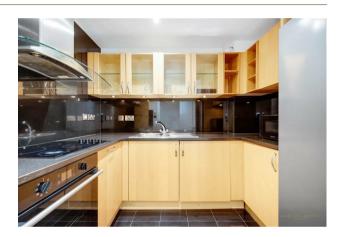

### £1,275,000 Leasehold

We are pleased to offer for sale this elegant and spacious apartment located on the 1st floor (with lift) in this luxury development in the heart of Westminster. The property is available with vacant possession and includes secure underground valet parking. The accommodation comprises of a separate modern integrated kitchen. There is an impressive reception room with scope for several seating areas and a comfortable dining area, with views onto Marsham Street. There are two double bedrooms both with ample fitted wardrobes and both benefitting from en-suite bathrooms and a further additional guest WC. Residents of St Johns Building will benefit from a 24 hour concierge service, a leisure suite with gymnasium, plunge pool, sauna and beauty treatment rooms. Marsham Street is centrally located and is just a short distance away from Whitehall, The Houses of Parliament, Westminster Abbey and Buckingham Palace as well as the Tate Gallery and Chelsea College of Arts. The transport links of St James's Park, Westminster and Victoria which are all just a stones throw away as well as a selection of bus services to The City and The West End. In the surrounding area there is a choice from a variety of amenities and a selection of many restaurants and cafes. Garton Jones are located next to the development so are readily available for viewings.