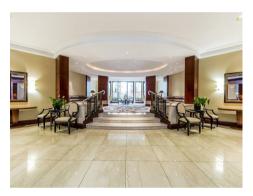

### £1,275,000 Leasehold

We are pleased to offer for sale this elegant and spacious apartment located on the 1st floor (with lift) in this luxury development in the heart of Westminster. The property is available with vacant possession and includes secure underground valet parking. The accommodation comprises of a separate modern integrated kitchen. There is an impressive reception room with scope for several seating areas and a comfortable dining area, with views onto Marsham Street. There are two double bedrooms both with ample fitted wardrobes and both benefitting from en-suite bathrooms and a further additional guest WC. Residents of St Johns Building will benefit from a 24 hour concierge service, a leisure suite with gymnasium, plunge pool, sauna and beauty treatment rooms. Marsham Street is centrally located and is just a short distance away from Whitehall, The Houses of Parliament, Westminster Abbey and Buckingham Palace as well as the Tate Gallery and Chelsea College of Arts. The transport links of St James's Park, Westminster and Victoria which are all just a stones throw away as well as a selection of bus services to The City and The West End. In the surrounding area there is a choice from a variety of amenities and a selection of many restaurants and cafes. Garton Jones are located next to the development so are readily available for viewings.

- · Generously Sized 2 Bedroom Apartment
- · 1st Floor (Lift)
- · 1204 Square Feet (111 Sq.M)
- · Reception Room
- · 2 Bathrooms (En-Suite) & Guest WC
- · Secure Underground Valet Parking Space
- · EWS1 Available
- · Sold With Vacant Possession
- 24 Hour Concierge & Residents Only Leisure Suite With Gymnasium, Plunge Pool And Treatment Rooms
- Moments From Excellent Transport Links And Local Amenities