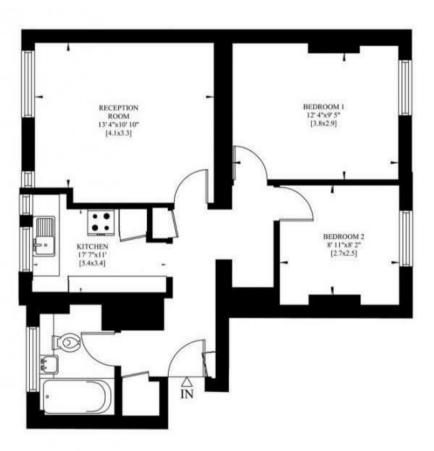

Deposit Minimum 5 Week Minimum Term 12 Months Council Tax Band F (London Borough of Westminster) EPC Rating: C (73)

EPC certificate available on request.

- · 2 Double Bedroom Apartment
- · Lower Ground Floor
- · 623 Square Feet
- · Reception Room
- · Separate Integrated Kitchen
- · Modern Bathroom
- Furnished
- · Available: 8th August 2025
- · Close To Local Shopping Facilities
- Walking Distance to the Transport Links of St James's Park, Westminster & Victoria

## GARTON JONES.COM

LOWER GROUND FLOOR