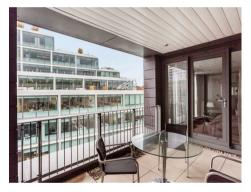

## £1,785 Per Week

A bright and extremely spacious 2 bedroom subpenthouse apartment to rent of approx. 2120 square feet (196.95 Sq.M) located on the 7th floor (with lift) of this small luxury development neighbouring Buckingham Palace. The apartment is furnished to a high standard and further benefits from a dual aspect open plan reception room with access to 2 private terraces offering roof top views, there is a smart kitchen with integrated appliances, 2 en-suite bathrooms, a guest cloakroom and good storage including a utility cupboard and walk in wardrobes to both bedrooms. Palace Place is exceptionally well located and just a stone's throw from Victoria Station. You are surrounded by an array of iconic London attractions with 2 royal parks with Buckingham Palace at the end of the road. A plethora of hotels, eateries and retails shops which include The Goring, St Ermins', St James Conrad, The Ivy Victoria, Aster and Flight Club to name just a few. Garton Jones are pleased to confirm that they manage this property and are just a short walk from the development.

Council Tax Band G (London Borough of Westminster) Deposit: 6 Weeks Minimum Tenancy 12 Months EPC Rating: D (64)

- · 2120sq.ft (196.95sq.m)
- 7th Floor (Sub-Penthouse)
- · 2 Double Bedroom Apartment
- Large Dual Aspect Open Plan Reception & Dining Room
- · Kitchen with Kuppersbusch Integrated Appliances
- · 2 En-Suite Bathrooms & Guest Cloakroom
- · 2 Spacious Terraces with Far Reaching Views
- · 24 Hour Concierge & Secure Parking
- · Close to Local Shops, Bars & Restaurants
- Moments from Victoria Transport Links