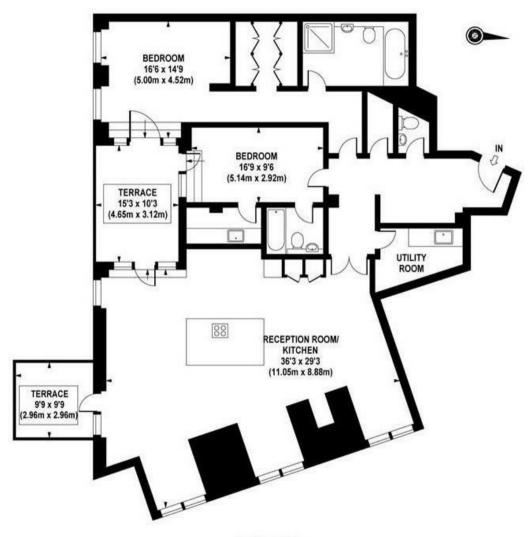

hora of hotels, eateries and retails shops which include The Goring, St Ermins', St James Conrad, The Ivy Victoria, Aster and Flight Club to name just a few. Garton Jones are pleased to confirm that they manage this property and are just a short walk from the development.

Council Tax Band G (London Borough of Westminster) Deposit: 6 Weeks Minimum Tenancy 12 Months EPC Rating: D (64)

- · 2120sq.ft (196.95sq.m)
- 7th Floor (Sub-Penthouse)
- · 2 Double Bedroom Apartment
- Large Dual Aspect Open Plan Reception & Dining Room
- · Kitchen with Kuppersbusch Integrated Appliances
- · 2 En-Suite Bathrooms & Guest Cloakroom
- · 2 Spacious Terraces with Far Reaching Views
- · 24 Hour Concierge & Secure Parking
- · Close to Local Shops, Bars & Restaurants
- Moments from Victoria Transport Links







SEVENTH FLOOR

APPROX. GROSS INTERNAL AREA 2120 sq.ft / 196.95 sq.m

## GARTON JONES.COM