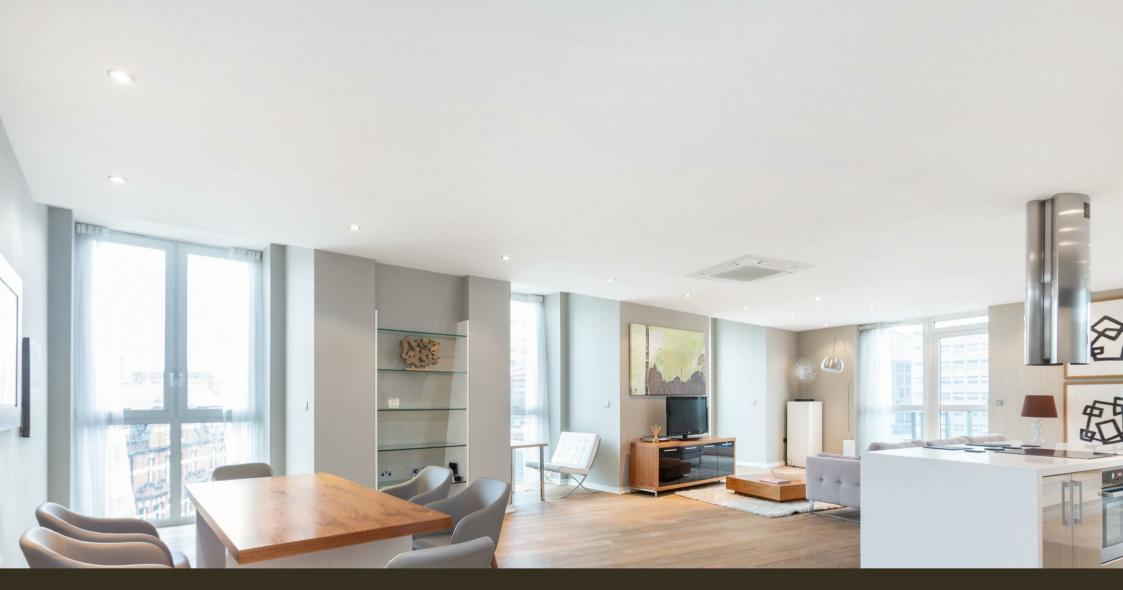

## £1,785 Per Week

A bright and extremely spacious 2 bedroom subpenthouse apartment to rent of approx. 2120 square feet (196.95 Sq.M) located on the 7th floor (with lift) of this small luxury development neighbouring Buckingham Palace. The apartment is furnished to a high standard and further benefits from a dual aspect open plan reception room with access to 2 private terraces offering roof top views, there is a smart kitchen with integrated appliances, 2 en-suite bathrooms, a guest cloakroom and good storage including a utility cupboard and walk in wardrobes to both bedrooms. Palace Place is exceptionally well located and just a stone's throw from Victoria Station. You are surrounded by an array of iconic London attractions with 2 royal parks with Buckingham Palace at the end of the road. A plethora of hotels, eateries and retails shops which include The Goring, St Ermins', St James Conrad, The Ivy Victoria, Aster and Flight Club to name just a few. Garton Jones are pleased to confirm that they manage this property and are just a short walk from the development.

Council Tax Band G (London Borough of Westminster) Deposit: 6 Weeks Minimum Tenancy 12 Months EPC Rating: D (64)

- · 2120sq.ft (196.95sq.m)
- 7th Floor (Sub-Penthouse)
- · 2 Double Bedroom Apartment
- Large Dual Aspect Open Plan Reception & Dining Room
- · Kitchen with Kuppersbusch Integrated Appliances
- · 2 En-Suite Bathrooms & Guest Cloakroom
- · 2 Spacious Terraces with Far Reaching Views
- · 24 Hour Concierge & Secure Parking
- · Close to Local Shops, Bars & Restaurants
- Moments from Victoria Transport Links