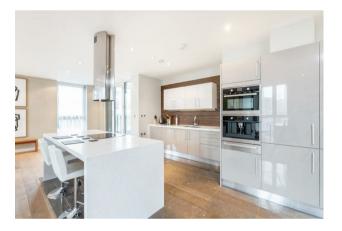

## £1,785 Per Week

A bright and extremely spacious 2 bedroom subpenthouse apartment to rent of approx. 2120 square feet (196.95 Sq.M) located on the 7th floor (with lift) of this small luxury development neighbouring Buckingham Palace. The apartment is furnished to a high standard and further benefits from a dual aspect open plan reception room with access to 2 private terraces offering roof top views, there is a smart kitchen with integrated appliances, 2 en-suite bathrooms, a guest cloakroom and good storage including a utility cupboard and walk in wardrobes to both bedrooms. Palace Place is exceptionally well located and just a stone's throw from Victoria Station. You are surrounded by an array of iconic London attractions with 2 royal parks with Buckingham Palace at the end of the road. A plethora of hotels, eateries and retails shops which include The Goring, St Ermins', St James Conrad, The Ivy Victoria, Aster and Flight Club to name just a few. Garton Jones are pleased to confirm that they manage this property and are just a short walk from the development.

Council Tax Band G (London Borough of Westminster) Deposit: 6 Weeks Minimum Tenancy 12 Months EPC Rating: D (64)

- · 2120sq.ft (196.95sq.m)
- 7th Floor (Sub-Penthouse)
- · 2 Double Bedroom Apartment
- Large Dual Aspect Open Plan Reception & Dining Room
- · Kitchen with Kuppersbusch Integrated Appliances
- · 2 En-Suite Bathrooms & Guest Cloakroom
- · 2 Spacious Terraces with Far Reaching Views
- · 24 Hour Concierge & Secure Parking
- · Close to Local Shops, Bars & Restaurants
- Moments from Victoria Transport Links